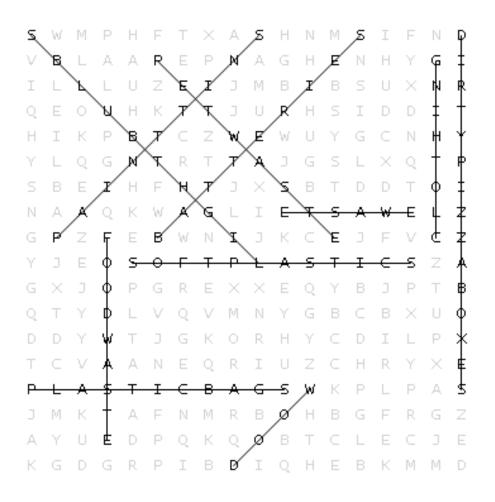

#### FIND THE CONTAMINANTS

#### Activity 4.

The items in your yellow lid recycling bin are recovered and rused to make new products. When the incorrect items that cannot be recycled are placed in your yellow lid recycling bin at home they contaminated the items that can be recycled. This means that lots of items are wasted that may have otherwised been reused, adding to landfill and wasting all of the energy, water and materials that went into making and transporting those items.

In the find a word below, find and circle the items that contaminate recycling bins.

| S | W         | М | Р | Н | F | Т         | × | Α        | S        | Н | N         | М         | S         | I         | F         | N         | D        |
|---|-----------|---|---|---|---|-----------|---|----------|----------|---|-----------|-----------|-----------|-----------|-----------|-----------|----------|
| ٧ | В         | L | Α | Α | Р | Ε         | Р | N        | Α        | G | Н         | Ε         | N         | Н         | Υ         | G         | I        |
| I | L         | L | L | U | Z | Ε         | I | J        | М        | В | I         | В         | S         | U         | ×         | Ν         | R        |
| Q | Ε         | 0 | U | Н | К | Т         | Т | J        | U        | R | Н         | S         | I         | D         | D         | I         | Т        |
| Н | I         | К | Ρ | В | Т | $\subset$ | Z | W        | Ε        | W | U         | Υ         | G         | C         | Ν         | Н         | Υ        |
| Υ | L         | Q | G | Ν | Т | R         | Т | Т        | А        | J | G         | S         | L         | $\times$  | Q         | Т         | Р        |
| S | В         | Ε | I | Н | F | Н         | Т | J        | $\times$ | S | В         | Т         | D         | D         | Т         | 0         | I        |
| Ν | А         | А | Q | К | W | А         | G | L        | I        | Ε | Т         | S         | А         | W         | Ε         | L         | Z        |
| G | Р         | Z | F | Ε | В | W         | Ν | I        | J        | К | $\subset$ | Ε         | J         | F         | ٧         | $\subset$ | Z        |
| Υ | J         | Ε | 0 | S | 0 | F         | Т | Р        | L        | А | S         | Т         | I         | $\subset$ | S         | Z         | А        |
| G | $\times$  | J | 0 | Ρ | G | R         | Ε | $\times$ | ×        | Ε | Q         | Υ         | В         | J         | Р         | Т         | В        |
| Q | Т         | Υ | D | L | ٧ | Q         | V | М        | Ν        | Υ | G         | В         | $\subset$ | В         | $\times$  | U         | 0        |
| D | D         | Υ | W | Т | J | G         | К | 0        | R        | Н | Υ         | $\subset$ | D         | I         | L         | Р         | $\times$ |
| Т | $\subset$ | ٧ | А | А | Ν | Ε         | Q | R        | I        | U | Z         | $\subset$ | Н         | R         | Υ         | $\times$  | Ε        |
| Р | L         | А | S | Т | I | $\subset$ | В | А        | G        | S | W         | К         | Ρ         | L         | Р         | А         | S        |
| J | М         | К | Т | А | F | Ν         | М | R        | В        | 0 | Н         | В         | G         | F         | R         | G         | Z        |
| А | Υ         | U | Ε | D | Р | Q         | К | Q        | 0        | В | Т         | $\subset$ | L         | Ε         | $\subset$ | J         | Ε        |
| К | G         | D | G | R | Ρ | I         | В | D        | I        | Q | Н         | Ε         | В         | K         | М         | М         | D        |

#### **Activity 4 Answers**