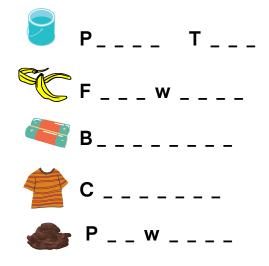

#### FIND THE CONTAMINANTS

#### Activity 4.

The items in your yellow lid recycling bin are recovered and rused to make new products. When the incorrect items that cannot be recycled are placed in your yellow lid recycling bin at home they contaminated the items that can be recycled. This means that lots of items are wasted that may have otherwised been reused, adding to landfill and wasting all of the energy, water and materials that went into making and transporting those items.

In the find a word below, find and circle the items that contaminate recycling bins.

| S | W         | М | Р | Н | F | Т         | × | Α        | S        | Н | N         | М         | S         | I         | F         | N         | D        |
|---|-----------|---|---|---|---|-----------|---|----------|----------|---|-----------|-----------|-----------|-----------|-----------|-----------|----------|
| ٧ | В         | L | Α | Α | Р | Ε         | Р | N        | Α        | G | Н         | Ε         | N         | Н         | Υ         | G         | I        |
| I | L         | L | L | U | Z | Ε         | I | J        | М        | В | I         | В         | S         | U         | ×         | Ν         | R        |
| Q | Ε         | 0 | U | Н | К | Т         | Т | J        | U        | R | Н         | S         | I         | D         | D         | I         | Т        |
| Н | I         | К | Ρ | В | Т | $\subset$ | Z | W        | Ε        | W | U         | Υ         | G         | C         | Ν         | Н         | Υ        |
| Υ | L         | Q | G | Ν | Т | R         | Т | Т        | А        | J | G         | S         | L         | $\times$  | Q         | Т         | Р        |
| S | В         | Ε | I | Н | F | Н         | Т | J        | $\times$ | S | В         | Т         | D         | D         | Т         | 0         | I        |
| Ν | А         | А | Q | К | W | А         | G | L        | I        | Ε | Т         | S         | А         | W         | Ε         | L         | Z        |
| G | Р         | Z | F | Ε | В | W         | Ν | I        | J        | К | $\subset$ | Ε         | J         | F         | ٧         | $\subset$ | Z        |
| Υ | J         | Ε | 0 | S | 0 | F         | Т | Р        | L        | А | S         | Т         | I         | $\subset$ | S         | Z         | А        |
| G | $\times$  | J | 0 | Ρ | G | R         | Ε | $\times$ | ×        | Ε | Q         | Υ         | В         | J         | Р         | Т         | В        |
| Q | Т         | Υ | D | L | ٧ | Q         | V | М        | Ν        | Υ | G         | В         | $\subset$ | В         | $\times$  | U         | 0        |
| D | D         | Υ | W | Т | J | G         | К | 0        | R        | Н | Υ         | $\subset$ | D         | I         | L         | Р         | $\times$ |
| Т | $\subset$ | ٧ | А | А | Ν | Ε         | Q | R        | I        | U | Z         | $\subset$ | Н         | R         | Υ         | $\times$  | Ε        |
| Р | L         | А | S | Т | I | $\subset$ | В | А        | G        | S | W         | К         | Ρ         | L         | Р         | А         | S        |
| J | М         | К | Т | А | F | Ν         | М | R        | В        | 0 | Н         | В         | G         | F         | R         | G         | Z        |
| А | Υ         | U | Ε | D | Р | Q         | К | Q        | 0        | В | Т         | $\subset$ | L         | Ε         | $\subset$ | J         | Ε        |
| К | G         | D | G | R | Ρ | I         | В | D        | I        | Q | Н         | Ε         | В         | K         | М         | М         | D        |

#### **Activity 4 Answers**