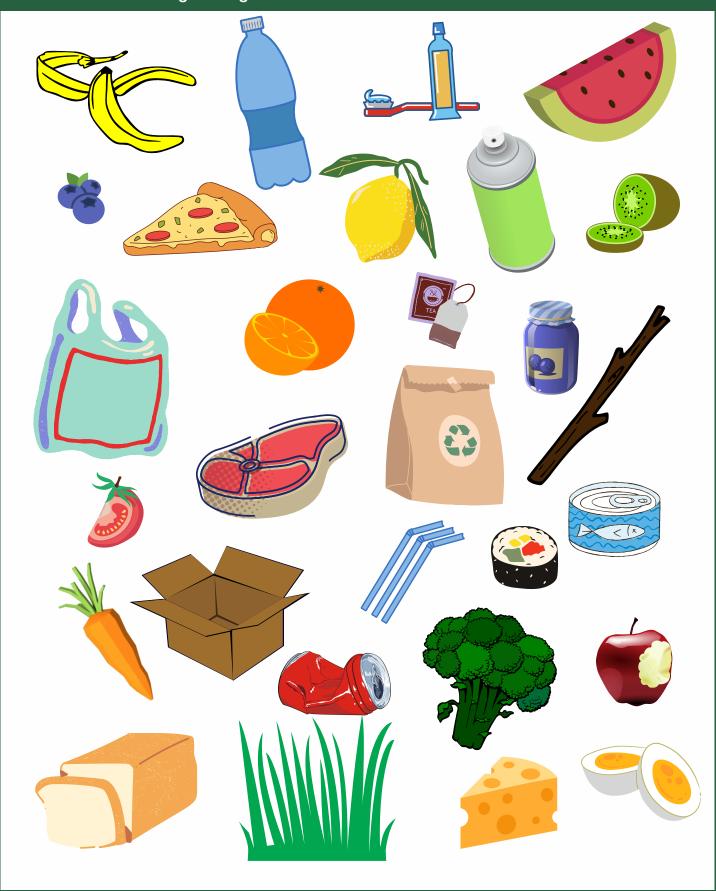

## Activity 2.

The organic items in the Food Organics and Garden Organics (FOGO) bin are destined to become wonderful compost!

Compost is organic matter that decays in an aerobic environment, once decomposed it can be used as fertiliser to help grow food or gardens.

Help us make sure the bins and our compost are not contaminated by crossing out all of the items that do not belong in the green lid FOGO bin.

#### **Activity 2 Answers**

Items pictured that cannotgo in FOGO include

- Toothpaste and toothbrush
- Plastic bottle
- Soda can
- glass jar
- · aerosol can
- plastics bag
- the cardboard box and brown paper bag can be put in FOGO if they are unclean, if they are clean they should be placed in the recycling bin.