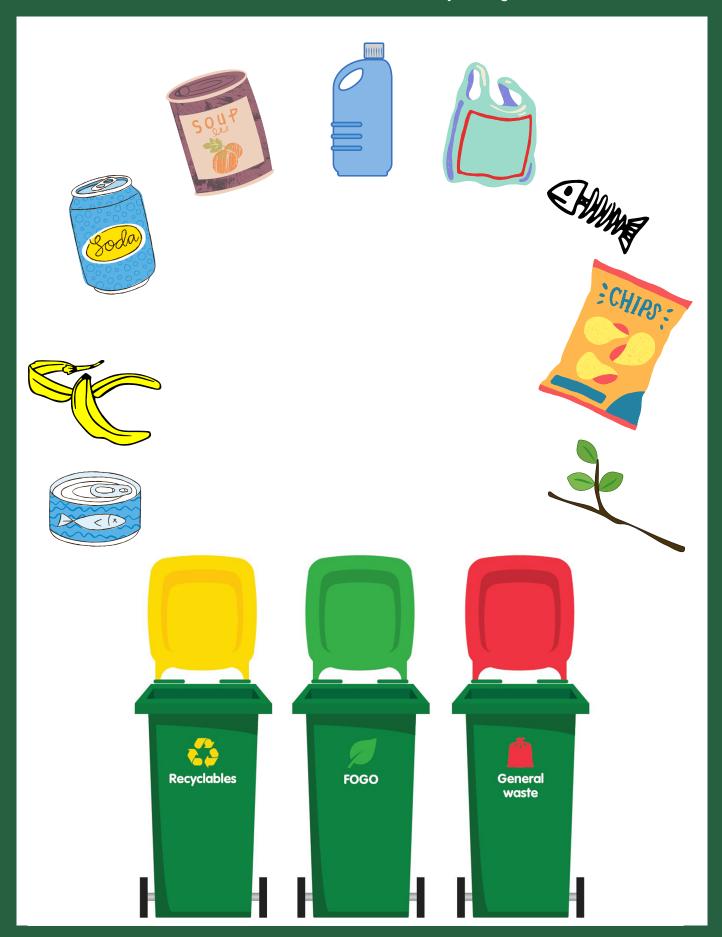

# **Waste Education Activity Sheet**

WHICH BIN?

Activity 1

Draw a line between the waste items and the correct bin they belong in.

### **Activity 1 Answers**

Recycling Bin- tuna can, soup tin, soda can, rigid plastic laundry botle. FOGO bin- banana peel, fish bones, garden clipping. General Waste bin- plastic bag, chip packet.