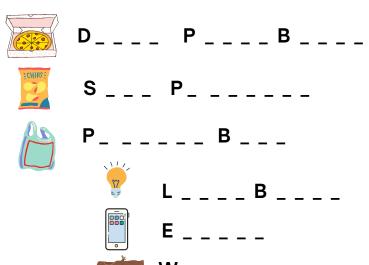

# **Waste Education Activity Sheet**

WHICH BIN?

Activity 1

Draw a line between the waste items and the correct bin they belong in.

### **Activity 1 Answers**

Recycling Bin- tuna can, soup tin, soda can, rigid plastic laundry botle. FOGO bin- banana peel, fish bones, garden clipping. General Waste bin- plastic bag, chip packet.