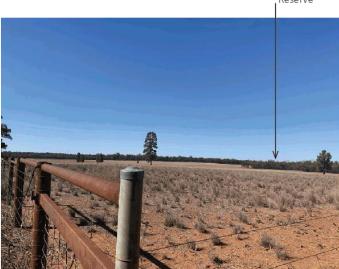

#### 3. Land management better suited to other agencies or organisations.

These are reserves that are not accessible by DRC as they have been managed by other agencies, such as Forestry or Dubbo Local Aboriginal Land Council. An example of this can be found at Reserve 98114 Caledonia Park where there is evidence that the reserve is managed by Forestry.

Crown land was considered surplus to Dubbo Regional Council future needs in the following circumstance(s):

- 1. Active land use is inconsistent with open space and recreation. Many reserves have not had any public use for their intended purpose and have been extensively cleared and used for agricultural purposes. They may also be landlocked by surrounding properties. (An example of this is Reserve 98065 at Ringwood Road).
- 2. Land is no longer required for its original public purpose. Land planning within some villages reserved more land than was needed for public purpose, in particular for open space. These villages have grown and developed their central open space areas, resulting in residual land that have never been used for open space, are inaccessible, or are used for agriculture. (An example of this is Reserve 72417. Eumungerie River Reserve).
- 3. Land management better suited to other agencies or organisations. These are reserves that are not accessible by Council, as they have been managed by other agencies; such as Forestry, or Dubbo Local Aboriginal Land Council. (An example of this can be found at Reserve 98114, Caledonia Park, where there is evidence that the reserve is managed by Forestry). Some Crown reserves tabled have already been managed in this way and it is in the public interest to allow the land to continue to be utilised, in this manner.
- 4. **Parcels of land incorrectly allocated to Dubbo Regional Council.** Reserves may have been misallocated in error, when Crown Lands' records have been scrutinised.