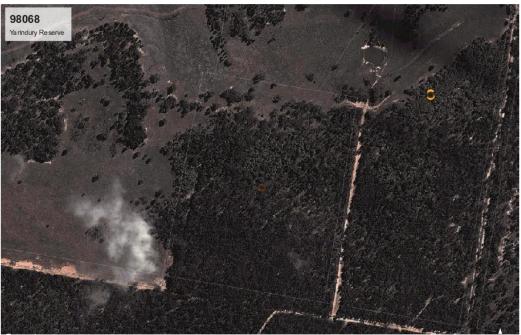

# Table A: Reserves (cont'd)

| 24. Surplus Land   | 97469 Namina Recreation Reserve | The Golden Hwy dissects the reserve<br>leaving a small parcel south of the<br>highway. This parcel should be<br>removed from the reserve as it is too<br>small and no longer relevant. | 76  |
|--------------------|---------------------------------|----------------------------------------------------------------------------------------------------------------------------------------------------------------------------------------|-----|
| 25. Surplus Land   | 97778 Beni Reserve              | Land part of river reserve.                                                                                                                                                            | 80  |
| 26. Land ownership | 98005 Mookerawa                 | Land is not part of larger recreational<br>lands. Reserves should be<br>incorporated into the state park and<br>managed together.                                                      | 82  |
| 27. Surplus Land   | 98065 Ringwood Road             | Land forms part of the agricultural<br>land uses adjoining the reserve. Is<br>essentially land locked.<br>Zoned Primary Production                                                     | 85  |
| 28. Surplus Land   | 98068 Yarindury / Murrungundie  | Land is not needed for future<br>requirement and is surplus.                                                                                                                           | 88  |
| 29. Surplus Land   | 98078 Bodangora                 | Land forms part of the agricultural land uses.                                                                                                                                         | 91  |
| 30. Land ownership | 98114 Caledonia Park            | Evidence this land is managed by<br>forestry. Forestry should continue<br>management.                                                                                                  | 94  |
| 31. Surplus Land   | 98115 Benolong Reserve          | Surplus land not required for open space future planning.                                                                                                                              | 97  |
| 32. Land Ownership | 98153 Mogriguy / Goonoo Park    | Evidence this land is managed by<br>forestry. Forestry should continue<br>management.                                                                                                  | 100 |
|                    |                                 |                                                                                                                                                                                        |     |