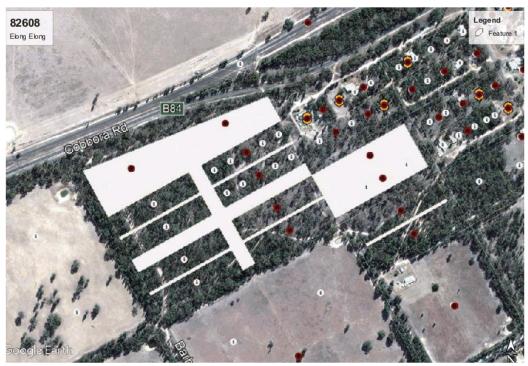

#### Land ownership and transfer

DRC in releasing lands through determination that they are surplus to the needs for recreation recommend that local elders are consulted regarding ongoing management of bushland areas. This is especially relevant for Reserves such as 89872 Elong Elong or 97318 Brocklehurst Schoolyard where adjoining lands are owned by Dubbo LALC. It is the preference of DRC that Dubbo LALC be engaged in the process with Crown Land to ensure that the rights of traditional elders are considered on releasing land from its reserved purpose.

Detailed review of reserve lands are shown at Appendix A.

| Query Type |                               | Reserves applicable             | Comment                                                                                                                                               | Page<br>No. |  |
|------------|-------------------------------|---------------------------------|-------------------------------------------------------------------------------------------------------------------------------------------------------|-------------|--|
| 1.         | Surplus Land                  | 2853 Stuart town camping        | Surplus land adjacent to railway.                                                                                                                     | 7           |  |
| 2.         | Surplus Land                  | 2860 Stuart Town                | Land not required for future open space purpose.                                                                                                      | 10          |  |
| 3.         | Surplus Land                  | 17566 Kerrs Creek               | Land not used for recreation. It<br>is associated with farm access to<br>agricultural land.<br>Land zoned as Primary Production.                      | 13          |  |
| 4.         | Surplus Land                  | 35765 Minore                    | Reserve not required for future planning and open space in Minore.                                                                                    | 17          |  |
| 5.         | Surplus Land                  | 40448 Gibraltar Rock            | Land forms part of the agricultural<br>land uses adjoining the reserve. Does<br>not appear to include the Gibraltar<br>Rock which is on private land. | 20          |  |
| 6.         | Surplus Land                  | 60214 Walmer Transport Corridor | Land forms part of the road reserve<br>and is not suitable for open space /<br>recreation.                                                            | 23          |  |
| 7.         | Surplus Land                  | 60343 Cundumbul                 | Land adjoins road reserve and is not suitable for open space / recreation.                                                                            | 26          |  |
| 8.         | Surplus Land                  | 72417 Eumungerie River Reserve  | River reserve is used as agricultural<br>land and not required for future open<br>space.                                                              | 29          |  |
| 9.         | Land Ownership                | 82608 Elong Elong               | Reserve inconsistent information<br>on Lot/DP. Request to transfer this<br>land to Dubbo LALC rather than DRC<br>management                           | 32          |  |
| 10.        | Crown Portal<br>Reserve Error | 82951 Unknown Reserve           | Contains no relevant parcels of land<br>and should be removed from CL<br>reserves for DRC.                                                            | 37          |  |
| 11.        | Crown Portal<br>Reserve Error | 86114 Mookerawa Waters Park     | Contains no relevant parcels of land<br>and should be removed from CL<br>reserves for DRC.                                                            | 38          |  |