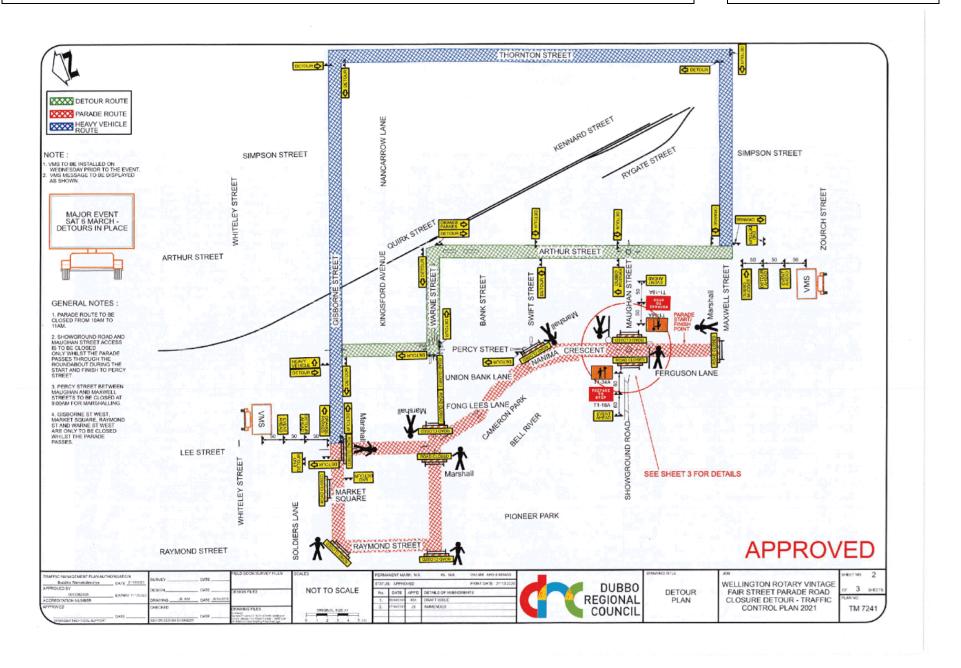

hould a Public Health Order be in place at that time.

## SUMMARY

It is recommended that Council approval be granted to the Rotary Club of Wellington Vintage Fair Committee to implement temporary road closures, as detailed in the report, to facilitate the 2021 Wellington Vintage Fair Street Parade on Saturday 6 March 2021, between 9.00 am to 11.30 am subject to approval and conditions set down by the RMS, Council and NSW Police Service. Subject to any NSW Government, COVID-19 Public Health Order at the time, the event may or may not proceed.

Appendices:

- 1. 2021 Wellington Rotary Vintage Fair Street Parade Road Closure Detour Traffic Control Plan TM 7241
- 2021 Wellington Rotary Vintage Fair Street Parade Special Event Transport Management Plan

ITEM NO: ILC20/59



ITEM NO: ILC20/59



ITEM NO: ILC20/59





**ROTARY CLUB OF WELLINGTON Inc.** 

'Spring Mount'

30th August 2020

1109 Arthurville road

GEURIE 2818

Mr Dennis Valantine

Senior Traffic Officer

Dubbo Regional Council

Cnr Chruch & Darling Streets

DUBBO 2830

Dear Dennis,

Once again, Greg & I have been asked to co-ordinate the Wellington Vintage Fair Street Parade for 2021. The Parade will be held on Saturday 6<sup>th</sup> March 2021.

Please find the following documents

- Application for road Closure
- Parade route (same as last year)
- Letter to Wellington Police
- Risk Management Plan
- Certificate of Currency

Please do not hesitate to contact us .. Jennifer on 0417427839, Greg on 0448713828 or home phone – 6887-1382 & the email address: <u>iwykes52@gmail.com</u>.

Looking forward to working with yo