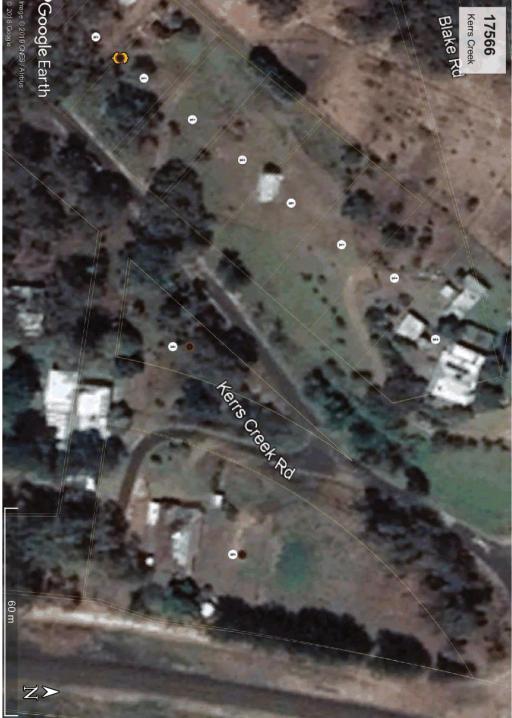

## Reserve 17566: Kerrs Creek

Reserve

Reserve 17566 has been reviewed and deemed surplus to the requirement

- 1. The land is zoned for primary
- 2. The land is fenced within the front of the adjoining property. It does
- 3. No records of development as
- 4. A small amount of land opposite is a preferable site for open space should it be required in the future.
- 5. No conservation use is apparent.

| Reserve Number                                               | 17566                                                                                                              |  |  |  |  |
|--------------------------------------------------------------|--------------------------------------------------------------------------------------------------------------------|--|--|--|--|
| Reserve Name                                                 | Kerrs Creek                                                                                                        |  |  |  |  |
| Region                                                       | WEST                                                                                                               |  |  |  |  |
| Office                                                       | DUBBO                                                                                                              |  |  |  |  |
| Geo Office                                                   | DUBBO                                                                                                              |  |  |  |  |
| Reserve Type                                                 | RESERVE                                                                                                            |  |  |  |  |
| Account                                                      | R17566                                                                                                             |  |  |  |  |
| Status                                                       | Current                                                                                                            |  |  |  |  |
| Gazette Date                                                 | 1893-04-15                                                                                                         |  |  |  |  |
| Revocation Date                                              | 0                                                                                                                  |  |  |  |  |
| Reserve Location                                             | KERRS CREEK                                                                                                        |  |  |  |  |
| Primary Purpose                                              | PUBLIC RECREATION OR CONSERVATION                                                                                  |  |  |  |  |
|                                                              |                                                                                                                    |  |  |  |  |
| Management Type                                              | RESERVE TRUST                                                                                                      |  |  |  |  |
| Management Name                                              | Wellington Shire Council Crown Reserves Reserve Trus                                                               |  |  |  |  |
| Trust Management Type                                        | COUNCIL                                                                                                            |  |  |  |  |
| No Management Status                                         | 0                                                                                                                  |  |  |  |  |
| Mailing Name                                                 | Wellington Shire Council Crown Reserves Reserve Trust                                                              |  |  |  |  |
| maning name                                                  | wennigton shire council crown reserves reserve trust                                                               |  |  |  |  |
| Mailing Address                                              | PO Box 81 DUBBO NSW 2830                                                                                           |  |  |  |  |
| Address                                                      | 338 KERRS CREEK RD, KERRS CREEK NSW 2800                                                                           |  |  |  |  |
| Deserves                                                     | PUBLIC RECREATION OR CONSERVATION ; PUBLIC                                                                         |  |  |  |  |
| Purposes                                                     | POBLIC RECREATION OR CONSERVATION ; POBLIC<br>RECREATION ;                                                         |  |  |  |  |
| Area M2                                                      | 882.98                                                                                                             |  |  |  |  |
| Lot Dp                                                       | 7001//93412;                                                                                                       |  |  |  |  |
| File                                                         |                                                                                                                    |  |  |  |  |
| All References                                               | 1, Trim Reference DOC18/095622                                                                                     |  |  |  |  |
| Description                                                  | Land reserved for public recreation.                                                                               |  |  |  |  |
| LGA                                                          | DUBBO REGIONAL                                                                                                     |  |  |  |  |
| Parish                                                       | WARNE                                                                                                              |  |  |  |  |
| County                                                       | WELLINGTON                                                                                                         |  |  |  |  |
|                                                              |                                                                                                                    |  |  |  |  |
| State Electorate<br>Federal Electorate                       | CALARE                                                                                                             |  |  |  |  |
|                                                              |                                                                                                                    |  |  |  |  |
| Suburb                                                       | KERRS CREEK                                                                                                        |  |  |  |  |
| Postcode                                                     | 2800                                                                                                               |  |  |  |  |
| Lastest SMG Step                                             | 0                                                                                                                  |  |  |  |  |
| Geocortex LEP Classification                                 | Primary Production                                                                                                 |  |  |  |  |
| LEP 2011/2012 Zoning                                         | RU1                                                                                                                |  |  |  |  |
| Note, including InfoTrack quick title check for<br>ownership | The State of NSW.<br>Land is fenced within front of adjoining property. Part<br>lot is for access to the property. |  |  |  |  |
| Additional Categories possible                               | No                                                                                                                 |  |  |  |  |
| Is the parcel part of a Travelling Stock Route (TSR)?        | 0                                                                                                                  |  |  |  |  |
| Was the previous trust active? Trust info                    | 0                                                                                                                  |  |  |  |  |
| Are there any current tenures/leases/licencess?              | 0                                                                                                                  |  |  |  |  |
| Is this parcel linked to other reserves?                     | 0                                                                                                                  |  |  |  |  |
| Is a title search required?                                  | 0                                                                                                                  |  |  |  |  |
|                                                              |                                                                                                                    |  |  |  |  |
| Type of POM                                                  | Surplus                                                                                                            |  |  |  |  |
| POM Group                                                    | Not recreational land.                                                                                             |  |  |  |  |

Reserve 17566: Kerrs Creek breakdown data including Crown land portal information