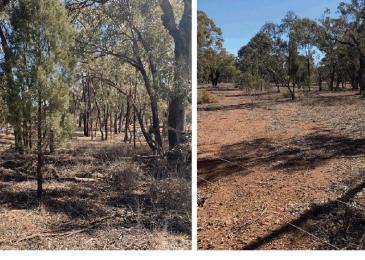

#### 1. Active land use is inconsistent with open space and recreation.

Many reserves have not had any public use for their intended purpose and have been extensively cleared and used for agricultural purposes. They may also be land locked by surrounding properties. An example of this is Reserve 98065 at Ringwood Road.

## Reserve 2853: Stuart Town

Town of Stuart Map 1969

Reserve

Reserve 2853 has been reviewed and deemed surplus to the requirement for public recreation due to:

- 1. Original planning for the reserve has not come about as the town developed. The reserve was originally intended to be a common surrounded by residential properties associated with the town. 2. The land has been substantially cleared.
- 3. Stuart Town is well served for open space and future planning has focused on reserves at Bell Street.
- 4. Conservation values may be reduced due to clearing.
- 5. Zoned for Infrastructure (SP2)