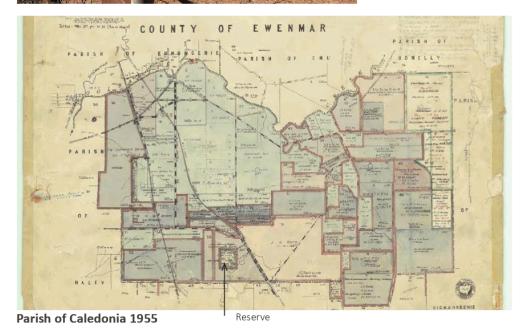

#### 3. Land management better suited to other agencies or organisations.

These are reserves that are not accessible by DRC as they have been managed by other agencies, such as Forestry or Dubbo Local Aboriginal Land Council. An example of this can be found at Reserve 98114 Caledonia Park where there is evidence that the reserve is managed by Forestry.

Crown land was considered surplus to Dubbo Regional Council future needs in the following circumstance(s):

- 1. Active land use is inconsistent with open space and recreation. Many reserves have not had any public use for their intended purpose and have been extensively cleared and used for agricultural purposes. They may also be landlocked by surrounding properties. (An example of this is Reserve 98065 at Ringwood Road).
- 2. Land is no longer required for its original public purpose. Land planning within some villages reserved more land than was needed for public purpose, in particular for open space. These villages have grown and developed their central open space areas, resulting in residual land that have never been used for open space, are inaccessible, or are used for agriculture. (An example of this is Reserve 72417. Eumungerie River Reserve).
- 3. Land management better suited to other agencies or organisations. These are reserves that are not accessible by Council, as they have been managed by other agencies; such as Forestry, or Dubbo Local Aboriginal Land Council. (An example of this can be found at Reserve 98114, Caledonia Park, where there is evidence that the reserve is managed by Forestry). Some Crown reserves tabled have already been managed in this way and it is in the public interest to allow the land to continue to be utilised, in this manner.
- 4. **Parcels of land incorrectly allocated to Dubbo Regional Council.** Reserves may have been misallocated in error, when Crown Lands' records have been scrutinised.