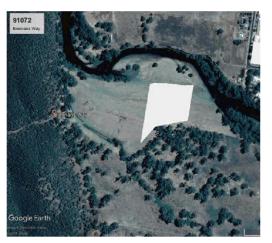

3. *"I have purchased a parcel of land from D Brennan in Brennans Way surrounding a piece of Crown Land. There is currently a lease for that land being transferred with my legal representative."* 

## <u>Response:</u>

The licencing arrangement over the parcel of land (Reserve 91072) located at the base of Mt Arthur was unknown to Dubbo Regional Council. Following research, it was discovered that the former Wellington Council raised no objections to the then Department of Primary Industries (Catchment and Lands) of the issuing of a licence over the land. This letter of authorisation is dated 7 August 2012, reference 11/13108.

Even though this reserve is identified as being under the trusteeship of Dubbo Regional Council (Wellington Council), the licence agreement was not administered by the former Wellington Council and there is no record located that indicates council received the annual licence fee. This reinforces that this land is surplus to Dubbo Regional Council requirements and can returned to Crown Lands, for their administration.

Apart from the matter arising from the purchase of nearby land adjacent to Reserve 91072 Mount Arthur/Brennans Way, no other specific enquiries or concerns were raised with the return of the identified parcels of land being returned to the State Government. Dubbo Regional Council has retained a large number of other rural/bushland reserves where conservation/biodiversity groups can assist with the care and management.