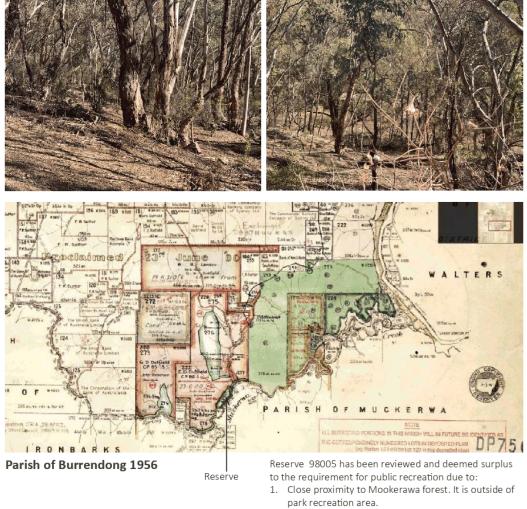

| 0                                            |
| Is this parcel linked to other reserves?              | 0                                            |
| Is a title search required?                           | 0                                            |
| Type of POM                                           | Surplus                                      |
| POM Group                                             | 0                                            |
|                                                       |                                              |
|                                                       |                                              |

### Reserve breakdown data including Crown land portal information

ITEM NO: ILC20/55

# Reserve 98005: Mookerawa



- 2. Land is zoned Environmental Management. There may be conservation values present.
- 3. No records of development as public land are available.
- 4. Land better suited to be incorporated into the NSW State park system.

| Reserve Number                                        | 98005