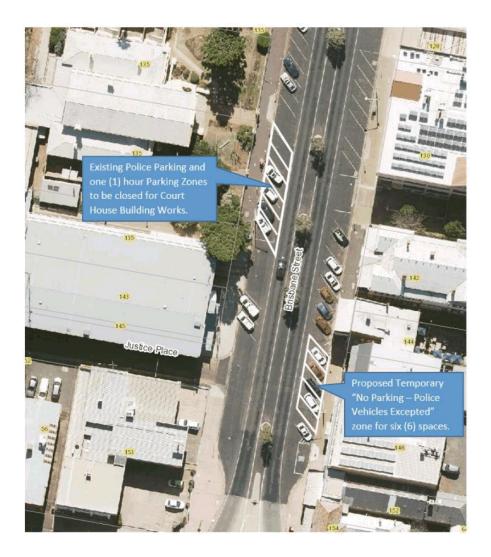

adjacent parallel disabled car parking space.

It is therefore recommended that the existing 'Police Only' parking zone and adjacent 'One Hour Parking' zone on the western side of Brisbane Street, north of the NSW Police Station driveway, be closed with a temporary relocation of the 'Police Only' parking zone relocated to the eastern side of Brisbane Street, north of the Church Street intersection, encompassing six spaces and that at the completion of the Court House building construction the parking conditions be reinstated to the original restrictions (refer to **Appendix 1** attached).

Appendices:

1. Proposed Temporary Relocation - Police Only Parking Zone - Brisbane Street Dubbo

#### APPENDIX NO: 1 - PROPOSED TEMPORARY RELOCATION - POLICE ONLY PARKING ZONE - BRISBANE STREET DUBBO





## **EXECUTIVE SUMMARY**

This report addresses the temporary road closure of the Mitchell Highway, between Maxwell Street and Warne Street Wellington, and several local streets, from 10.00 am to 11.30 am on Saturday 6 March 2021, for the purposes of holding the 2021 Wellington Vintage Fair Street Parade.

The 2021 Wellington Vintage Fair will start and finish in Percy Street, adjacent to the primary school, between Maxwell and Maughan streets. The Mitchell Highway between Maxwell and Lee streets will be closed for one and a half hours to support the parade. A detour around the closed section of the Mitchell Highway will be required along the Wellington heavy vehicle route, and secondary light vehicle route. The temporary closure of the Mitchell Highway will need the approval of a Road