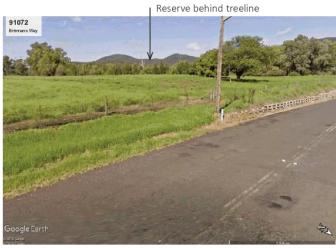

3. *"I have purchased a parcel of land from D Brennan in Brennans Way surrounding a piece of Crown Land. There is currently a lease for that land being transferred with my legal representative."* 

## <u>Response:</u>

The licencing arrangement over the parcel of land (Reserve 91072) located at the base of Mt Arthur was unknown to Dubbo Regional Council. Following research, it was discovered that the former Wellington Council raised no objections to the then Department of Primary Industries (Catchment and Lands) of the issuing of a licence over the land. This letter of authorisation is dated 7 August 2012, reference 11/13108.

Even though this reserve is identified as being under the trusteeship of Dubbo Regional Council (Wellington Council), the licence agreement was not administered by the former Wellington Council and there is no record located that indicates council received the annual licence fee. This reinforces that this land is surplus to Dubbo Regional Council requirements and can returned to Crown Lands, for their administration.

Apart from the matter arising from the purchase of nearby land adjacent to Reserve 91072 Mount Arthur/Brennans Way, no other specific enquiries or concerns were raised with the return of the identified parcels of land being returned to the State Government. Dubbo Regional Council has retained a large number of other rural/bushland reserves where conservation/biodiversity groups can assist with the care and management.