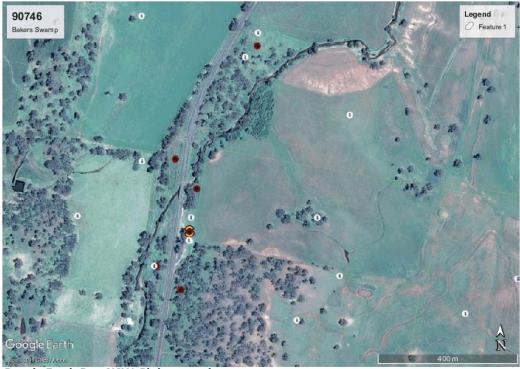

# Table A: Reserves (cont'd)

| 12. Land Ownership                | 86324 Newell Highway                                   | Reserve is a rest stop for the highway.<br>Being maintained by roads and not<br>DRC.                                                                    | 39 |
|-----------------------------------|--------------------------------------------------------|---------------------------------------------------------------------------------------------------------------------------------------------------------|----|
| 13. Surplus Land                  | 87122 UNSW Research Station                            | Land forms part of UNSW Research<br>Station and should be managed by<br>UNSW for this purpose.                                                          | 41 |
| 14. Surplus Land                  | 87777 UNSW Research Station / Wellington<br>Plantation | Land forms part of UNSW Research<br>Station and should be managed by<br>UNSW for this purpose.                                                          | 44 |
| 15. Ground Truth                  | 88125 Suntop                                           | Land is river reserve and is being used<br>for farm access. Land is not needed for<br>future open space requirement.                                    | 47 |
| 16. Crown Portal<br>Reserve Error | 82958 Unknown Reserve                                  | Contains no relevant parcels of land<br>and should be removed from CL<br>reserves for DRC.                                                              | 50 |
| 17. Land Ownership                | 89872 Elong Elong                                      | Land not required for DRC open<br>space. Consider transfer to alternative<br>land manager such as Dubbo LALC if<br>interested.                          | 51 |
| 18. Surplus Land                  | 90740 Goolma Road                                      | Land forms part of the agricultural<br>land uses adjoining the reserve. Land<br>is zoned Primary Production.                                            | 54 |
| 19. Surplus Land                  | 90746 Neurea                                           | Land forms part of the road reserve<br>and is not suitable for open space /<br>recreation.                                                              | 58 |
| 20. Surplus Land                  | 90871 Micketymulga                                     | Land forms part of the agricultural<br>land uses adjoining the reserve. The<br>reserve is part of the farm access.<br>Land is zoned Primary Production. | 62 |
| 21. Surplus Land                  | 91072 Mount Arthur                                     | Land forms part of the agricultural<br>land uses adjoining the reserve. Is<br>essentially land locked.<br>Zoned Primary Production                      | 66 |
| 22. Surplus Land                  | 96368 UNSW Rubbish Depot and Night Soil                | Land forms part of UNSW Research<br>Station and should be managed by<br>UNSW for this purpose.                                                          | 69 |
| 23. Surplus Land                  | 96989 Apsley                                           | Land part of road reserve and not recreational open space.                                                                                              | 72 |