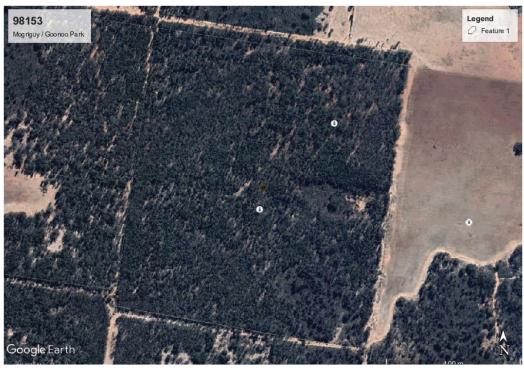

# Table A: Reserves (cont'd)

| 24. Surplus Land   | 97469 Namina Recreation Reserve | The Golden Hwy dissects the reserve<br>leaving a small parcel south of the<br>highway. This parcel should be<br>removed from the reserve as it is too<br>small and no longer relevant. | 76  |
|--------------------|---------------------------------|----------------------------------------------------------------------------------------------------------------------------------------------------------------------------------------|-----|
| 25. Surplus Land   | 97778 Beni Reserve              | Land part of river reserve.                                                                                                                                                            | 80  |
| 26. Land ownership | 98005 Mookerawa                 | Land is not part of larger recreational<br>lands. Reserves should be<br>incorporated into the state park and<br>managed together.                                                      | 82  |
| 27. Surplus Land   | 98065 Ringwood Road             | Land forms part of the agricultural<br>land uses adjoining the reserve. Is<br>essentially land locked.<br>Zoned Primary Production                                                     | 85  |
| 28. Surplus Land   | 98068 Yarindury / Murrungundie  | Land is not needed for future<br>requirement and is surplus.                                                                                                                           | 88  |
| 29. Surplus Land   | 98078 Bodangora                 | Land forms part of the agricultural land uses.                                                                                                                                         | 91  |
| 30. Land ownership | 98114 Caledonia Park            | Evidence this land is managed by<br>forestry. Forestry should continue<br>management.                                                                                                  | 94  |
| 31. Surplus Land   | 98115 Benolong Reserve          | Surplus land not required for open space future planning.                                                                                                                              | 97  |
| 32. Land Ownership | 98153 Mogriguy / Goonoo Park    | Evidence this land is managed by<br>forestry. Forestry should continue<br>management.                                                                                                  | 100 |
|                    |                                 |                                                                                                                                                                                        |     |