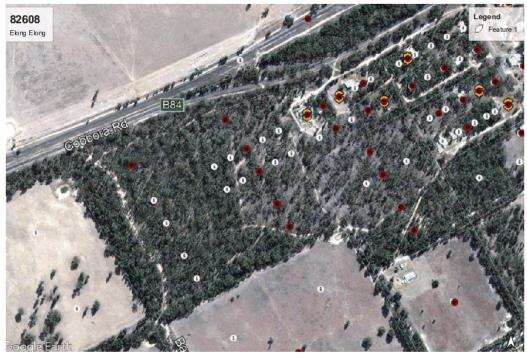

#### Land ownership and transfer

DRC in releasing lands through determination that they are surplus to the needs for recreation recommend that local elders are consulted regarding ongoing management of bushland areas. This is especially relevant for Reserves such as 89872 Elong Elong or 97318 Brocklehurst Schoolyard where adjoining lands are owned by Dubbo LALC. It is the preference of DRC that Dubbo LALC be engaged in the process with Crown Land to ensure that the rights of traditional elders are considered on releasing land from its reserved purpose.

Detailed review of reserve lands are shown at Appendix A.

| Query Type |                               | Reserves applicable             | Comment                                                                                                                                               | Page<br>No. |  |
|------------|-------------------------------|---------------------------------|-------------------------------------------------------------------------------------------------------------------------------------------------------|-------------|--|
| 1.         | Surplus Land                  | 2853 Stuart town camping        | Surplus land adjacent to railway.                                                                                                                     | 7           |  |
| 2.         | Surplus Land                  | 2860 Stuart Town                | Land not required for future open space purpose.                                                                                                      | 10          |  |
| 3.         | Surplus Land                  | 17566 Kerrs Creek               | Land not used for recreation. It<br>is associated with farm access to<br>agricultural land.<br>Land zoned as Primary Production.                      | 13          |  |
| 4.         | Surplus Land                  | 35765 Minore                    | Reserve not required for future planning and open space in Minore.                                                                                    | 17          |  |
| 5.         | Surplus Land                  | 40448 Gibraltar Rock            | Land forms part of the agricultural<br>land uses adjoining the reserve. Does<br>not appear to include the Gibraltar<br>Rock which is on private land. | 20          |  |
| 6.         | Surplus Land                  | 60214 Walmer Transport Corridor | Land forms part of the road reserve<br>and is not suitable for open space /<br>recreation.                                                            | 23          |  |
| 7.         | Surplus Land                  | 60343 Cundumbul                 | Land adjoins road reserve and is not suitable for open space / recreation.                                                                            | 26          |  |
| 8.         | Surplus Land                  | 72417 Eumungerie River Reserve  | River reserve is used as agricultural<br>land and not required for future open<br>space.                                                              | 29          |  |
| 9.         | Land Ownership                | 82608 Elong Elong               | Reserve inconsistent information<br>on Lot/DP. Request to transfer this<br>land to Dubbo LALC rather than DRC<br>management                           | 32          |  |
| 10.        | Crown Portal<br>Reserve Error | 82951 Unknown Reserve           | Contains no relevant parcels of land<br>and should be removed from CL<br>reserves for DRC.                                                            | 37          |  |
| 11.        | Crown Portal<br>Reserve Error | 86114 Mookerawa Waters Park     | Contains no relevant parcels of land<br>and should be removed from CL<br>reserves for DRC.                                                            | 38          |  |