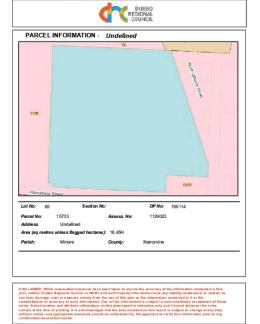

## Reserve 17566: Kerrs Creek

Reserve

Reserve 17566 has been reviewed and deemed surplus to the requirement

- 1. The land is zoned for primary
- 2. The land is fenced within the front of the adjoining property. It does
- 3. No records of development as
- 4. A small amount of land opposite is a preferable site for open space should it be required in the future.
- 5. No conservation use is apparent.

| Reserve Number                                               | 17566                                                                                                              |  |  |  |  |
|--------------------------------------------------------------|--------------------------------------------------------------------------------------------------------------------|--|--|--|--|
| Reserve Name                                                 | Kerrs Creek                                                                                                        |  |  |  |  |
| Region                                                       | WEST                                                                                                               |  |  |  |  |
| Office                                                       | DUBBO                                                                                                              |  |  |  |  |
| Geo Office                                                   | DUBBO                                                                                                              |  |  |  |  |
| Reserve Type                                                 | RESERVE                                                                                                            |  |  |  |  |
| Account                                                      | R17566                                                                                                             |  |  |  |  |
| Status                                                       | Current                                                                                                            |  |  |  |  |
| Gazette Date                                                 | 1893-04-15                                                                                                         |  |  |  |  |
| Revocation Date                                              | 0                                                                                                                  |  |  |  |  |
| Reserve Location                                             | KERRS CREEK                                                                                                        |  |  |  |  |
| Primary Purpose                                              | PUBLIC RECREATION OR CONSERVATION                                                                                  |  |  |  |  |
|                                                              |                                                                                                                    |  |  |  |  |
| Management Type                                              | RESERVE TRUST                                                                                                      |  |  |  |  |
| Management Name                                              | Wellington Shire Council Crown Reserves Reserve Trus                                                               |  |  |  |  |
| Trust Management Type                                        | COUNCIL                                                                                                            |  |  |  |  |
| No Management Status                                         | 0                                                                                                                  |  |  |  |  |
| Mailing Name                                                 | Wellington Shire Council Crown Reserves Reserve Trust                                                              |  |  |  |  |
| maning name                                                  | wennigton shire council crown reserves reserve trust                                                               |  |  |  |  |
| Mailing Address                                              | PO Box 81 DUBBO NSW 2830                                                                                           |  |  |  |  |
| Address                                                      | 338 KERRS CREEK RD, KERRS CREEK NSW 2800                                                                           |  |  |  |  |
| Deserves                                                     | PUBLIC RECREATION OR CONSERVATION ; PUBLIC                                                                         |  |  |  |  |
| Purposes                                                     | POBLIC RECREATION OR CONSERVATION ; POBLIC<br>RECREATION ;                                                         |  |  |  |  |
| Area M2                                                      | 882.98                                                                                                             |  |  |  |  |
| Lot Dp                                                       | 7001//93412;                                                                                                       |  |  |  |  |
| File                                                         |                                                                                                                    |  |  |  |  |
| All References                                               | 1, Trim Reference DOC18/095622                                                                                     |  |  |  |  |
| Description                                                  | Land reserved for public recreation.                                                                               |  |  |  |  |
| LGA                                                          | DUBBO REGIONAL                                                                                                     |  |  |  |  |
| Parish                                                       | WARNE                                                                                                              |  |  |  |  |
| County                                                       | WELLINGTON                                                                                                         |  |  |  |  |
|                                                              |                                                                                                                    |  |  |  |  |
| State Electorate<br>Federal Electorate                       | CALARE                                                                                                             |  |  |  |  |
|                                                              |                                                                                                                    |  |  |  |  |
| Suburb                                                       | KERRS CREEK                                                                                                        |  |  |  |  |
| Postcode                                                     | 2800                                                                                                               |  |  |  |  |
| Lastest SMG Step                                             | 0                                                                                                                  |  |  |  |  |
| Geocortex LEP Classification                                 | Primary Production                                                                                                 |  |  |  |  |
| LEP 2011/2012 Zoning                                         | RU1                                                                                                                |  |  |  |  |
| Note, including InfoTrack quick title check for<br>ownership | The State of NSW.<br>Land is fenced within front of adjoining property. Part<br>lot is for access to the property. |  |  |  |  |
| Additional Categories possible                               | No                                                                                                                 |  |  |  |  |
| Is the parcel part of a Travelling Stock Route (TSR)?        | 0                                                                                                                  |  |  |  |  |
| Was the previous trust active? Trust info                    | 0                                                                                                                  |  |  |  |  |
| Are there any current tenures/leases/licencess?              | 0                                                                                                                  |  |  |  |  |
| Is this parcel linked to other reserves?                     | 0                                                                                                                  |  |  |  |  |
| Is a title search required?                                  | 0                                                                                                                  |  |  |  |  |
|                                                              |                                                                                                                    |  |  |  |  |
| Type of POM                                                  | Surplus                                                                                                            |  |  |  |  |
| POM Group                                                    | Not recreational land.                                                                                             |  |  |  |  |

Reserve 17566: Kerrs Creek breakdown data including Crown land portal information