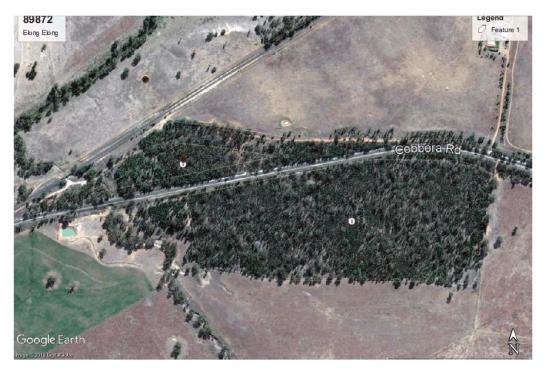

#### Land ownership and transfer

DRC in releasing lands through determination that they are surplus to the needs for recreation recommend that local elders are consulted regarding ongoing management of bushland areas. This is especially relevant for Reserves such as 89872 Elong Elong or 97318 Brocklehurst Schoolyard where adjoining lands are owned by Dubbo LALC. It is the preference of DRC that Dubbo LALC be engaged in the process with Crown Land to ensure that the rights of traditional elders are considered on releasing land from its reserved purpose.