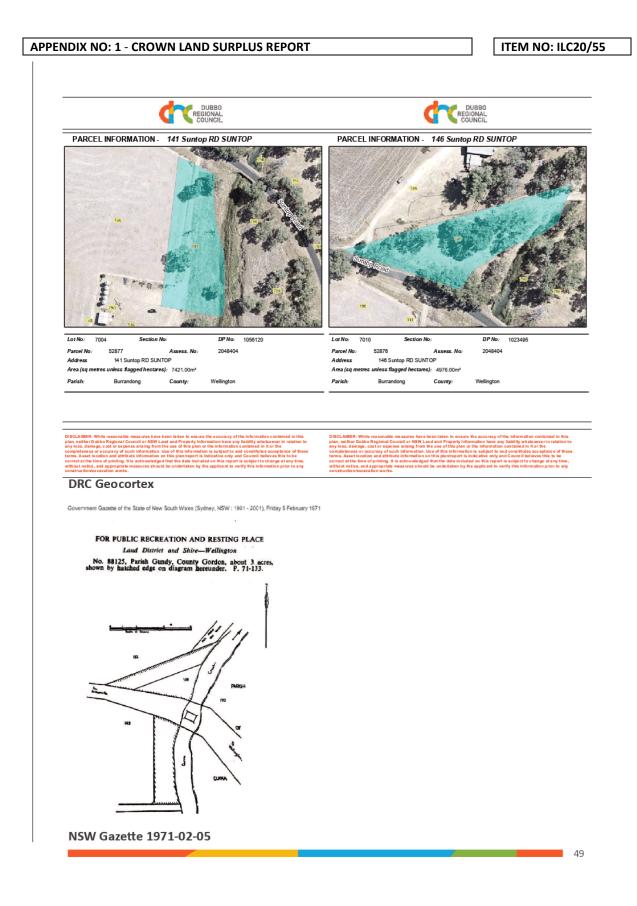

## Reserve 35765: Minore

Reserve

Reserve 35765 has been reviewed and deemed surplus to the requirement for public recreation due to:

- 1. Original planning for the reserve has not come about as the town developed. The reserve was originally intended to be a common surrounded by residential properties associated with the town.
- 2. Conservation values may be present as the land has not been cleared.
- 3. Zoned as large lot residential (R5)

**DRC Geocortex** 

ent Gazette of the State of New South Wales (Sydney, NSW : 1901 - 2001), Saturday 7 March 1903