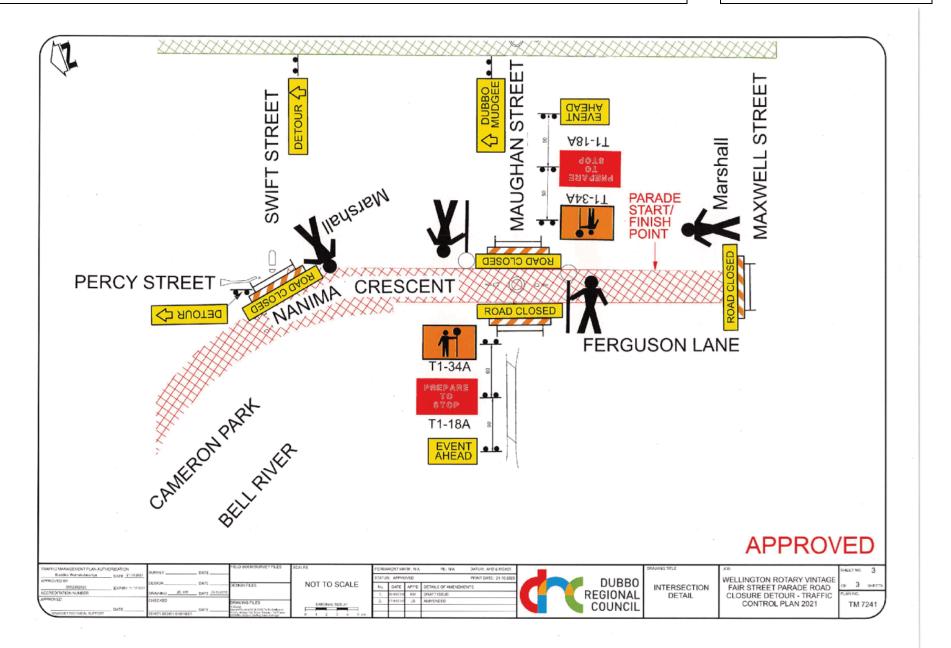

Order be in place at that time.

## SUMMARY

It is recommended that Council approval be granted to the Rotary Club of Wellington Vintage Fair Committee to implement temporary road closures, as detailed in the report, to facilitate the 2021 Wellington Vintage Fair Street Parade on Saturday 6 March 2021, between 9.00 am to 11.30 am subject to approval and conditions set down by the RMS, Council and NSW Police Service. Subject to any NSW Government, COVID-19 Public Health Order at the time, the event may or may not proceed.

Appendices:

- 1. 2021 Wellington Rotary Vintage Fair Street Parade Road Closure Detour Traffic Control Plan TM 7241
- 2021 Wellington Rotary Vintage Fair Street Parade Special Event Transport Management Plan

ITEM NO: ILC20/59



ITEM NO: ILC20/59



ITEM NO: ILC20/59





**ROTARY CLUB OF WELLINGTON Inc.** 

'Spring Mount'

30th August 2020

1109 Arthurville road

GEURIE 2818

Mr Dennis Valantine

Senior Traffic Officer

Dubbo Regional Council

Cnr Chruch & Darling Streets

DUBBO 2830

Dear Dennis,

Once again, Greg & I have been asked to co-ordinate the Wellington Vintage Fair Street Parade for 2021. The Parade will be held on Saturday 6<sup>th</sup> March 2021.

Please find the following documents

- Application for road Closure
- Parade route (same as last year)
- Letter to Wellington Police
- Risk Management Plan
- Certificate of Currency

Please do not hesitate to contact us .. Jennifer on 0417427839, Greg on 0448713828 or home phone – 6887-1382 & the email address: <u>iwykes52@gmail.com</u>.

Looking forward to working with you once again.

Regard