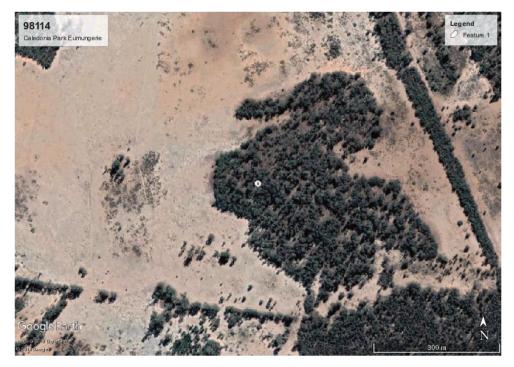

#### 3. Land management better suited to other agencies or organisations.

These are reserves that are not accessible by DRC as they have been managed by other agencies, such as Forestry or Dubbo Local Aboriginal Land Council. An example of this can be found at Reserve 98114 Caledonia Park where there is evidence that the reserve is managed by Forestry.

Crown land was considered surplus to Dubbo Regional Council future needs in the following circumstance(s):

- 1. Active land use is inconsistent with open space and recreation. Many reserves have not had any public use for their intended purpose and have been extensively cleared and used for agricultural purposes. They may also be landlocked by surrounding properties. (An example of this is Reserve 98065 at Ringwood Road).
- 2. Land is no longer required for its original public purpose. Land planning within some villages reserved more land than was needed for public purpose, in particular for open space. These villages have grown and developed their central open space areas, resulting in residual land that have never been used for open space, are inaccessible, or are used for agriculture. (An example of this is Reserve 72417. Eumungerie River Reserve).
- 3. Land management better suited to other agencies or organisations. These are reserves that are not accessible by Council, as they have been managed by other agencies; such as Forestry, or Dubbo Local Aboriginal Land Council. (An example of this can be found at Reserve 98114, Caledonia Park, where there is evidence that the reserve is managed by Forestry). Some Crown reserves tabled have already been managed in this way and it is in the public interest to allow the land to continue to be utilised, in this manner.
- 4. **Parcels of land incorrectly allocated to Dubbo Regional Council.** Reserves may have been misallocated in error, when Crown Lands' records have been scrutinised.