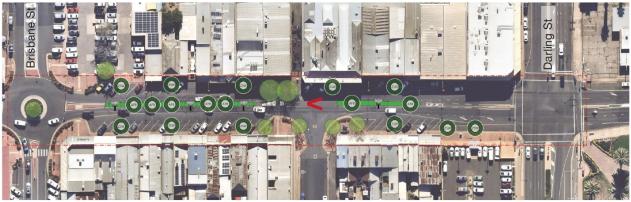

## Reserve 86324: Newell Highway

Reserve 86324 has been reviewed and deemed surplus due to:

- 1. The land is zoned for primary production.
- 2. Reserved as part of TSR and is a rest stop for trucks. Land management should remain with RMS and TSR.