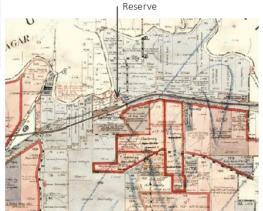

on is appointed to be sole trustee of the reserve particularized under. JANICE CROSIO, Minister for Natural Resources.

Land District—Dunedoo Central: Shire—Wellington Parish—Medway: County—Lincoln

Reserve 97469 for Public Recreation. notified this day: The Council of the Shire of Wellington. DB81 H 158.

#### NSW Gazette 1984-10-05



Google Earth Pro: NSW Globe record



Parish of Medway Map 1977

# Reserve 97778: Beni Reserve



Reserve 97778 has been reviewed and deemed surplus to the requirement for public recreation due to:

- 1. The land is zoned for primary production.
- 2. The reserve is not easily accessible for public use. Records indicate the land is former TSR.
- 3. No records of development as public land are available.

**Google Street View** 



DRC Geocortex information



### Parish of Beni 1930

Government Gazette of the State of New South Wales (Sydney, NSW : 1901 - 2001), Friday 3 May 1985 (No

| (2826)               | Sydney, 3rd May, 1985.                                                                                                            |
|----------------------|-----------------------------------------------------------------------------------------------------------------------------------|
| АРРО                 | INTMENT OF TRUSTEES                                                                                                               |
| Consolidation Act, I | provisions of section 37P, Crown Lands<br>1913, the undermentioned corporations are<br>le trustees of the reserves particularized |
| JANICE CI            | ROSIO, Minister f