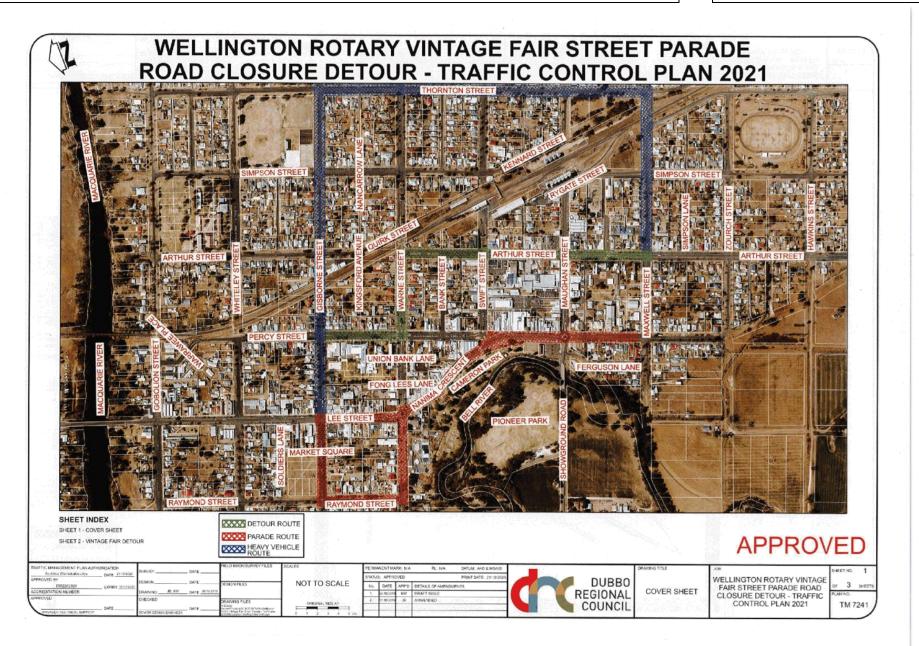

tions on the event, should a Public Health Order be in place at that time.

## SUMMARY

It is recommended that Council approval be granted to the Rotary Club of Wellington Vintage Fair Committee to implement temporary road closures, as detailed in the report, to facilitate the 2021 Wellington Vintage Fair Street Parade on Saturday 6 March 2021, between 9.00 am to 11.30 am subject to approval and conditions set down by the RMS, Council and NSW Police Service. Subject to any NSW Government, COVID-19 Public Health Order at the time, the event may or may not proceed.

Appendices:

- 1. 2021 Wellington Rotary Vintage Fair Street Parade Road Closure Detour Traffic Control Plan TM 7241
- 2021 Wellington Rotary Vintage Fair Street Parade Special Event Transport Management Plan

ITEM NO: ILC20/59



ITEM NO: ILC20/59



ITEM NO: ILC20/59





**ROTARY CLUB OF WELLINGTON Inc.** 

'Spring Mount'

30th August 2020

1109 Arthurville road

GEURIE 2818

Mr Dennis Valantine

Senior Traffic Officer

Dubbo Regional Council

Cnr Chruch & Darling Streets

DUBBO 2830

Dear Dennis,

Once again, Greg & I have been asked to co-ordinate the Wellington Vintage Fair Street Parade for 2021. The Parade will be held on Saturday 6<sup>th</sup> March 2021.

Please find the following documents

- Application for road Closure
- Parade route (same as last year)
- Letter to Wellington Police
- Risk Management Plan
- Certificate of Currency

Please do not hesitate to contact us .. Jennifer on 0417427839, Greg on 0448713828 or home phone – 6887-1382 & the email address: <u>iwykes52@gmail.com</u>.

Looking forwa