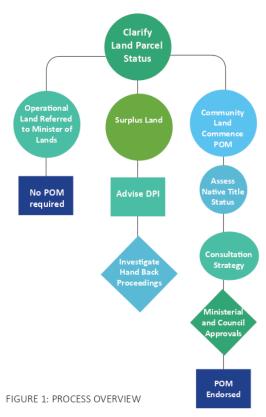

#### **DRC Review Process**

The transition of land from the Crown to management by council, under the Local Government Act is a fairly complex series of steps.

Each step needs to be resolved for each reserve parcel. The process is broken into stages, firstly to determine the classification (e.g. Operational or Community and clarification (e.g. reserve purpose) of each parcel to then determine whether a Plan of Management can be commenced.

## Recommendation

Figure 1 illustrates the first stage of work undertaken by DRC in determining the Reserve classification through clarification of the parcel status.