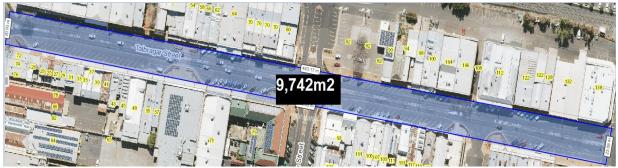

. Trees are shown at approximately 15 years of age, during early autumn.

The proposed tree planting will be additional to existing roundabout plantings at the intersection of Brisbane Street and Talbragar Street. They will also be in addition to trees at the pedestrian crossing between Macquarie Street and Brisbane Street.

As shown in Figure 5, the total hard surfaced area of Talbragar Street between Macquarie and Darling streets is approximately 9,740m<sup>2</sup>. Allowing for a canopy width of eight metres at maturity for each of the *Zelkova serrata "Wireless"* and a canopy width of 12 metres for the *Angophora floribunda*, collectively the 35 trees will potentially provide an additional 2,700m<sup>2</sup> (28%) of shading at maturity of the hard surfaced areas of Talbragar Street.



Figure 5. Hard surfaced area of Talbragar Street, totalling 9,740m<sup>2</sup>. Shaded area with tree planting, excluding existing trees, will be approximately 28% when trees reach full maturity.

### SUMMARY

The proposed tree planting and beautification of Talbragar Street will significantly increase the level of shading within the Central Business District and have a marked positive impact both on the aesthetics of the streetscape, as well as comfort for pedestrians, as a result of intentional reduced heat absorption (heat island effect).



## **REPORT: Proposed Taxi Zone Relocation -Dubbo North Public School**

AUTHOR:SenREPORT DATE:30 CTRIM REFERENCE:ID20

Senior Traffic Engineer 30 October 2020 ID20/1389

## **EXECUTIVE SUMMARY**

Council has received requests from the Dubbo North