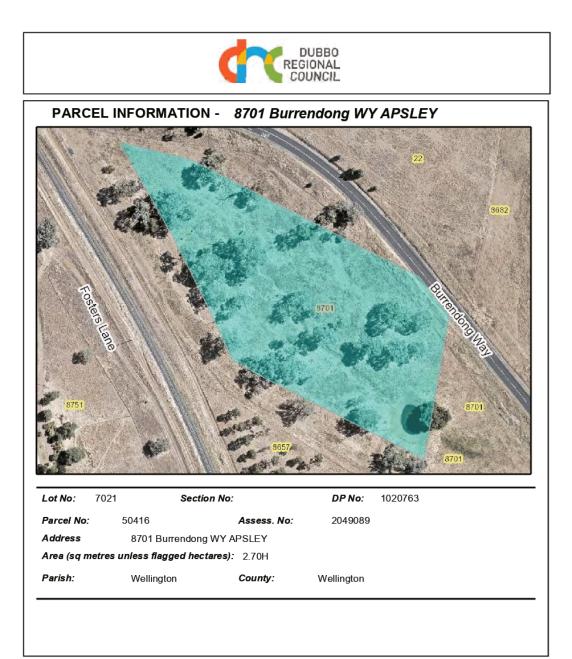

## Reserve 17566: Kerrs Creek

Reserve

Reserve 17566 has been reviewed and deemed surplus to the requirement

- 1. The land is zoned for primary
- 2. The land is fenced within the front of the adjoining property. It does
- 3. No records of development as
- 4. A small amount of land opposite is a preferable site for open space should it be required in the future.
- 5. No conservation use is apparent.

| Reserve Number                                               | 17566                                                                                                              |  |  |  |  |
|--------------------------------------------------------------|--------------------------------------------------------------------------------------------------------------------|--|--|--|--|
| Reserve Name                                                 | Kerrs Creek                                                                                                        |  |  |  |  |
| Region                                                       | WEST                                                                                                               |  |  |  |  |
| Office                                                       | DUBBO                                                                                                              |  |  |  |  |
| Geo Office                                                   | DUBBO                                                                                                              |  |  |  |  |
| Reserve Type                                                 | RESERVE                                                                                                            |  |  |  |  |
| Account                                                      | R17566                                                                                                             |  |  |  |  |
| Status                                                       | Current                                                                                                            |  |  |  |  |
| Gazette Date                                                 | 1893-04-15                                                                                                         |  |  |  |  |
| Revocation Date                                              | 0                                                                                                                  |  |  |  |  |
| Reserve Location                                             | KERRS CREEK                                                                                                        |  |  |  |  |
| Primary Purpose                                              | PUBLIC RECREATION OR CONSERVATION                                                                                  |  |  |  |  |
|                                                              |                                                                                                                    |  |  |  |  |
| Management Type                                              | RESERVE TRUST                                                                                                      |  |  |  |  |
| Management Name                                              | Wellington Shire Council Crown Reserves Reserve Trus                                                               |  |  |  |  |
| Trust Management Type                                        | COUNCIL                                                                                                            |  |  |  |  |
| No Management Status                                         | 0                                                                                                                  |  |  |  |  |
| Mailing Name                                                 | Wellington Shire Council Crown Reserves Reserve Trust                                                              |  |  |  |  |
| maning name                                                  | wennigton shire council crown reserves reserve trust                                                               |  |  |  |  |
| Mailing Address                                              | PO Box 81 DUBBO NSW 2830                                                                                           |  |  |  |  |
| Address                                                      | 338 KERRS CREEK RD, KERRS CREEK NSW 2800                                                                           |  |  |  |  |
| Deserves                                                     | PUBLIC RECREATION OR CONSERVATION ; PUBLIC                                                                         |  |  |  |  |
| Purposes                                                     | POBLIC RECREATION OR CONSERVATION ; POBLIC<br>RECREATION ;                                                         |  |  |  |  |
| Area M2                                                      | 882.98                                                                                                             |  |  |  |  |
| Lot Dp                                                       | 7001//93412;                                                                                                       |  |  |  |  |
| File                                                         |                                                                                                                    |  |  |  |  |
| All References                                               | 1, Trim Reference DOC18/095622                                                                                     |  |  |  |  |
| Description                                                  | Land reserved for public recreation.                                                                               |  |  |  |  |
| LGA                                                          | DUBBO REGIONAL                                                                                                     |  |  |  |  |
| Parish                                                       | WARNE                                                                                                              |  |  |  |  |
| County                                                       | WELLINGTON                                                                                                         |  |  |  |  |
|                                                              |                                                                                                                    |  |  |  |  |
| State Electorate<br>Federal Electorate                       | CALARE                                                                                                             |  |  |  |  |
|                                                              |                                                                                                                    |  |  |  |  |
| Suburb                                                       | KERRS CREEK                                                                                                        |  |  |  |  |
| Postcode                                                     | 2800                                                                                                               |  |  |  |  |
| Lastest SMG Step                                             | 0                                                                                                                  |  |  |  |  |
| Geocortex LEP Classification                                 | Primary Production                                                                                                 |  |  |  |  |
| LEP 2011/2012 Zoning                                         | RU1                                                                                                                |  |  |  |  |
| Note, including InfoTrack quick title check for<br>ownership | The State of NSW.<br>Land is fenced within front of adjoining property. Part<br>lot is for access to the property. |  |  |  |  |
| Additional Categories possible                               | No                                                                                                                 |  |  |  |  |
| Is the parcel part of a Travelling Stock Route (TSR)?        | 0                                                                                                                  |  |  |  |  |
| Was the previous trust active? Trust info                    | 0                                                                                                                  |  |  |  |  |
| Are there any current tenures/leases/licencess?              | 0                                                                                                                  |  |  |  |  |
| Is this parcel linked to other reserves?                     | 0                                                                                                                  |  |  |  |  |
| Is a title search required?                                  | 0                                                                                                                  |  |  |  |  |
|                                                              |                                                                                                                    |  |  |  |  |
| Type of POM                                                  | Surplus                                                                                                            |  |  |  |  |
| POM Group                                                    | Not recreational land.                                                                                             |  |  |  |  |

Reserve 17566: Kerrs Creek breakdown data including Crown land portal information