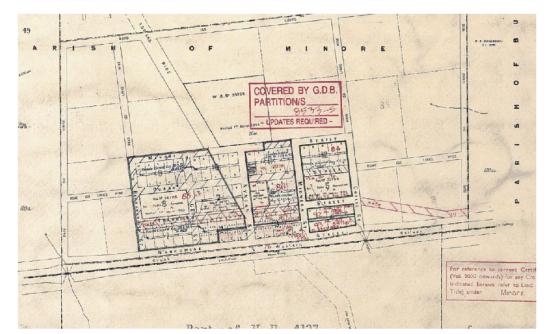

## Reserve 35765: Minore

Reserve

Reserve 35765 has been reviewed and deemed surplus to the requirement for public recreation due to:

- 1. Original planning for the reserve has not come about as the town developed. The reserve was originally intended to be a common surrounded by residential properties associated with the town.
- 2. Conservation values may be present as the land has not been cleared.
- 3. Zoned as large lot residential (R5)

**DRC Geocortex** 

ent Gazette of the State of New South Wales (Sydney, NSW : 1901 - 2001), Saturday 7 March 1903