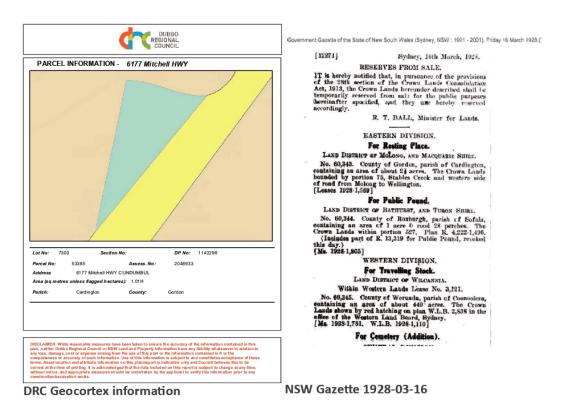

NSW Gazette 1886-12-18

| Reserve Number                                                                                                                                                                                                                                                                                                      | 2853<br>Stuart Town camping                          |  |  |  |  |
|---------------------------------------------------------------------------------------------------------------------------------------------------------------------------------------------------------------------------------------------------------------------------------------------------------------------|------------------------------------------------------|--|--|--|--|
| Reserve Name                                                                                                                                                                                                                                                                                                        |                                                      |  |  |  |  |
| Region                                                                                                                                                                                                                                                                                                              | WEST                                                 |  |  |  |  |
| Office                                                                                                                                                                                                                                                                                                              | DUBBO                                                |  |  |  |  |
| Geo Office                                                                                                                                                                                                                                                                                                          | DUBBO                                                |  |  |  |  |
| Reserve Type                                                                                                                                                                                                                                                                                                        | RESERVE                                              |  |  |  |  |
| Account                                                                                                                                                                                                                                                                                                             | R2853                                                |  |  |  |  |
| Status                                                                                                                                                                                                                                                                                                              | Current                                              |  |  |  |  |
| Gazette Date                                                                                                                                                                                                                                                                                                        | 1886-12-18                                           |  |  |  |  |
| Revocation Date                                                                                                                                                                                                                                                                                                     | 0                                                    |  |  |  |  |
| Reserve Location                                                                                                                                                                                                                                                                                                    | STUART                                               |  |  |  |  |
| Primary Purpose                                                                                                                                                                                                                                                                                                     | PUBLIC RECREATION OR CONSERVATION                    |  |  |  |  |
|                                                                                                                                                                                                                                                                                                                     |                                                      |  |  |  |  |
| Management Type                                                                                                                                                                                                                                                                                                     | RESERVE TRUST                                        |  |  |  |  |
| Management Name                                                                                                                                                                                                                                                                                                     | Stuart Town Camping (R2852) Reserve Trust            |  |  |  |  |
| Trust Management Type                                                                                                                                                                                                                                                                                               | COUNCIL                                              |  |  |  |  |
| No Management Status                                                                                                                                                                                                                                                                                                | 0                                                    |  |  |  |  |
| Mailing Name                                                                                                                                                                                                                                                                                                        | Stuart Town Camping (R2852) Reserve Trust            |  |  |  |  |
| Mailing Address                                                                                                                                                                                                                                                                                                     | WELLINGTON NSW 2820                                  |  |  |  |  |
| Address                                                                                                                                                                                                                                                                                                             | 10 Railway Street, Stuart Town                       |  |  |  |  |
| Purposes                                                                                                                                                                                                                                                                                                            | CAMPING ;                                            |  |  |  |  |
| Area M2                                                                                                                                                                                                                                                                                                             | 2345.18                                              |  |  |  |  |
| Lot Dp                                                                                                                                                                                                                                                                                                              | 7008//1021066;                                       |  |  |  |  |
| File                                                                                                                                                                                                                                                                                                                | ,                                                    |  |  |  |  |
| All References                                                                                                                                                                                                                                                                                                      | 0                                                    |  |  |  |  |
| Description                                                                                                                                                                                                                                                                                                         | Note: the area of R2853 was gazetted as 2023 sq.m or |  |  |  |  |
| LGA                                                                                                                                                                                                                                                                                                                 | DUBBO REGIONAL                                       |  |  |  |  |
| Parish                                                                                                                                                                                                                                                                                                              | IRONBARKS                                            |  |  |  |  |
|                                                                                                                                                                                                                                                                                                                     |                                                      |  |  |  |  |
| County                                                                                                                                                                                                                                                                                                              | WELLINGTON                                           |  |  |  |  |
| State Electorate                                                                                                                                                                                                                                                                                                    | DUBBO                                                |  |  |  |  |
| Federal Electorate                                                                                                                                                                                                                                                                                                  | CALARE                                               |  |  |  |  |
| Suburb                                                                                                                                                                                                                                                                                                              | STUART TOWN                                          |  |  |  |  |
| Postcode                                                                                                                                                                                                                                                                                                            | 2820                                                 |  |  |  |  |
| Lastest SMG Step                                                                                                                                                                                                                                                                                                    | 0                                                    |  |  |  |  |
| Geocortex LEP Classification                                                                                                                                                                                                                                                                                        | Infrastructure                                       |  |  |  |  |
| LEP 2011/2012 Zoning                                                                                                                                                                                                                                                                                                | SP2                                                  |  |  |  |  |
| Note, including InfoTrack quick title check for                                                                                                                                                                                                                                                                     | The State of NSW                                     |  |  |  |  |
|                                                                                                                                                                                                                                                                                                                     |                                                      |  |  |  |  |
| ownership                                                                                                                                                                                                                                                                                                           | 0                                                    |  |  |  |  |
| ownership<br>Additional Categories possible                                                                                                                                                                                                                                                                         | 0                                                    |  |  |  |  |
| ownership<br>Additional Categories possible                                                                                                                                                                                                                                                                         | 0<br>0                                               |  |  |  |  |
| Additional Categories possible<br>Is the parcel part of a Travelling Stock Route (TSR)?                                                                                                                                                                                                                             |                                                      |  |  |  |  |
| ownership<br>Additional Categories possible<br>Is the parcel part of a Travelling Stock Route (TSR)?<br>Was the previous trust active? Trust info                                                                                                                                                                   | 0                                                    |  |  |  |  |
| ownership<br>Additional Categories possible<br>Is the parcel part of a Travelling Stock Route (TSR)?<br>Was the previous trust active? Trust info<br>Are there any current tenures/leases/licencess?                                                                                                                | 0                                                    |  |  |  |  |
| ownership<br>Additional Categories possible<br>Is the parcel part of a Travelling Stock Route (TSR)?<br>Was the previous trust active? Trust info<br>Are there any current tenures/leases/licencess?<br>Is this parcel linked to other reserve?                                                                     | 0<br>0<br>0<br>0                                     |  |  |  |  |
| Additional Categories possible<br>Additional Categories possible<br>Is the parcel part of a Travelling Stock Route (TSR)?<br>Was the previous trust active? Trust info<br>Are there any current tenures/leases/licencess?<br>Is this parcel linked to other reserves?<br>Is a title search required?<br>Type of POM | 0<br>0<br>0                                          |  |  |  |  |

## Reserve breakdown data including Crown land portal information

## **DRC Geocortex**