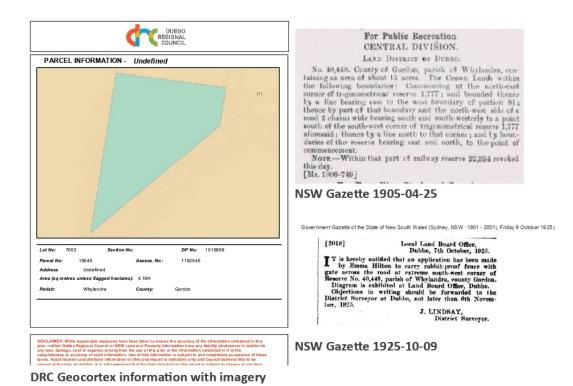

NSW Gazette 1886-12-18

| Reserve Number                                                                                                                                                                                                                                                                                                      | 2853<br>Stuart Town camping                          |  |  |  |  |
|---------------------------------------------------------------------------------------------------------------------------------------------------------------------------------------------------------------------------------------------------------------------------------------------------------------------|------------------------------------------------------|--|--|--|--|
| Reserve Name                                                                                                                                                                                                                                                                                                        |                                                      |  |  |  |  |
| Region                                                                                                                                                                                                                                                                                                              | WEST                                                 |  |  |  |  |
| Office                                                                                                                                                                                                                                                                                                              | DUBBO                                                |  |  |  |  |
| Geo Office                                                                                                                                                                                                                                                                                                          | DUBBO                                                |  |  |  |  |
| Reserve Type                                                                                                                                                                                                                                                                                                        | RESERVE                                              |  |  |  |  |
| Account                                                                                                                                                                                                                                                                                                             | R2853                                                |  |  |  |  |
| Status                                                                                                                                                                                                                                                                                                              | Current                                              |  |  |  |  |
| Gazette Date                                                                                                                                                                                                                                                                                                        | 1886-12-18                                           |  |  |  |  |
| Revocation Date                                                                                                                                                                                                                                                                                                     | 0                                                    |  |  |  |  |
| Reserve Location                                                                                                                                                                                                                                                                                                    | STUART                                               |  |  |  |  |
| Primary Purpose                                                                                                                                                                                                                                                                                                     | PUBLIC RECREATION OR CONSERVATION                    |  |  |  |  |
|                                                                                                                                                                                                                                                                                                                     |                                                      |  |  |  |  |
| Management Type                                                                                                                                                                                                                                                                                                     | RESERVE TRUST                                        |  |  |  |  |
| Management Name                                                                                                                                                                                                                                                                                                     | Stuart Town Camping (R2852) Reserve Trust            |  |  |  |  |
| Trust Management Type                                                                                                                                                                                                                                                                                               | COUNCIL                                              |  |  |  |  |
| No Management Status                                                                                                                                                                                                                                                                                                | 0                                                    |  |  |  |  |
| Mailing Name                                                                                                                                                                                                                                                                                                        | Stuart Town Camping (R2852) Reserve Trust            |  |  |  |  |
| Mailing Address                                                                                                                                                                                                                                                                                                     | WELLINGTON NSW 2820                                  |  |  |  |  |
| Address                                                                                                                                                                                                                                                                                                             | 10 Railway Street, Stuart Town                       |  |  |  |  |
| Purposes                                                                                                                                                                                                                                                                                                            | CAMPING ;                                            |  |  |  |  |
| Area M2                                                                                                                                                                                                                                                                                                             | 2345.18                                              |  |  |  |  |
| Lot Dp                                                                                                                                                                                                                                                                                                              | 7008//1021066;                                       |  |  |  |  |
| File                                                                                                                                                                                                                                                                                                                | ,                                                    |  |  |  |  |
| All References                                                                                                                                                                                                                                                                                                      | 0                                                    |  |  |  |  |
| Description                                                                                                                                                                                                                                                                                                         | Note: the area of R2853 was gazetted as 2023 sq.m or |  |  |  |  |
| LGA                                                                                                                                                                                                                                                                                                                 | DUBBO REGIONAL                                       |  |  |  |  |
| Parish                                                                                                                                                                                                                                                                                                              | IRONBARKS                                            |  |  |  |  |
|                                                                                                                                                                                                                                                                                                                     |                                                      |  |  |  |  |
| County                                                                                                                                                                                                                                                                                                              | WELLINGTON                                           |  |  |  |  |
| State Electorate                                                                                                                                                                                                                                                                                                    | DUBBO                                                |  |  |  |  |
| Federal Electorate                                                                                                                                                                                                                                                                                                  | CALARE                                               |  |  |  |  |
| Suburb                                                                                                                                                                                                                                                                                                              | STUART TOWN                                          |  |  |  |  |
| Postcode                                                                                                                                                                                                                                                                                                            | 2820                                                 |  |  |  |  |
| Lastest SMG Step                                                                                                                                                                                                                                                                                                    | 0                                                    |  |  |  |  |
| Geocortex LEP Classification                                                                                                                                                                                                                                                                                        | Infrastructure                                       |  |  |  |  |
| LEP 2011/2012 Zoning                                                                                                                                                                                                                                                                                                | SP2                                                  |  |  |  |  |
| Note, including InfoTrack quick title check for                                                                                                                                                                                                                                                                     | The State of NSW                                     |  |  |  |  |
|                                                                                                                                                                                                                                                                                                                     |                                                      |  |  |  |  |
| ownership                                                                                                                                                                                                                                                                                                           | 0                                                    |  |  |  |  |
| ownership<br>Additional Categories possible                                                                                                                                                                                                                                                                         | 0                                                    |  |  |  |  |
| ownership<br>Additional Categories possible                                                                                                                                                                                                                                                                         | 0<br>0                                               |  |  |  |  |
| Additional Categories possible<br>Is the parcel part of a Travelling Stock Route (TSR)?                                                                                                                                                                                                                             |                                                      |  |  |  |  |
| ownership<br>Additional Categories possible<br>Is the parcel part of a Travelling Stock Route (TSR)?<br>Was the previous trust active? Trust info                                                                                                                                                                   | 0                                                    |  |  |  |  |
| ownership<br>Additional Categories possible<br>Is the parcel part of a Travelling Stock Route (TSR)?<br>Was the previous trust active? Trust info<br>Are there any current tenures/leases/licencess?                                                                                                                | 0                                                    |  |  |  |  |
| ownership<br>Additional Categories possible<br>Is the parcel part of a Travelling Stock Route (TSR)?<br>Was the previous trust active? Trust info<br>Are there any current tenures/leases/licencess?<br>Is this parcel linked to other reserve?                                                                     | 0<br>0<br>0<br>0                                     |  |  |  |  |
| Additional Categories possible<br>Additional Categories possible<br>Is the parcel part of a Travelling Stock Route (TSR)?<br>Was the previous trust active? Trust info<br>Are there any current tenures/leases/licencess?<br>Is this parcel linked to other reserves?<br>Is a title search required?<br>Type of POM | 0<br>0<br>0                                          |  |  |  |  |

## Reserve breakdown data including Crown land portal information

## **DRC Geocortex**