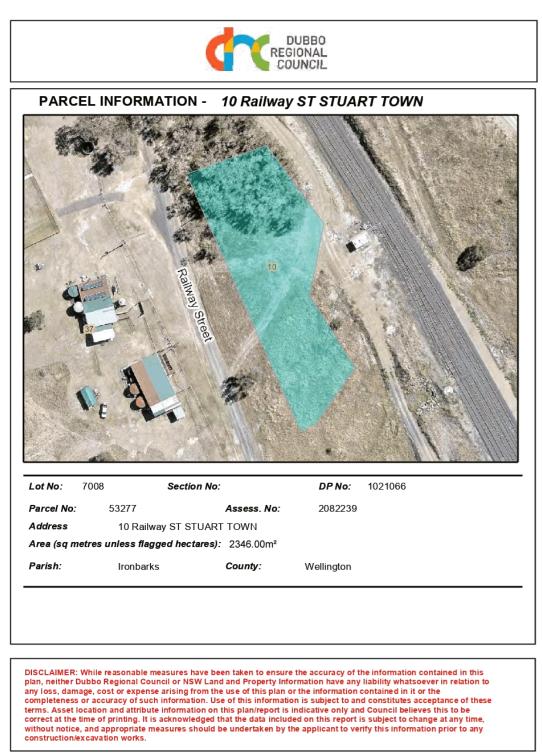

NSW Gazette 1886-12-18

| Reserve Number                                                                                                                                                                                                                                                                                                      | 2853<br>Stuart Town camping                          |  |  |  |  |
|---------------------------------------------------------------------------------------------------------------------------------------------------------------------------------------------------------------------------------------------------------------------------------------------------------------------|------------------------------------------------------|--|--|--|--|
| Reserve Name                                                                                                                                                                                                                                                                                                        |                                                      |  |  |  |  |
| Region                                                                                                                                                                                                                                                                                                              | WEST                                                 |  |  |  |  |
| Office                                                                                                                                                                                                                                                                                                              | DUBBO                                                |  |  |  |  |
| Geo Office                                                                                                                                                                                                                                                                                                          | DUBBO                                                |  |  |  |  |
| Reserve Type                                                                                                                                                                                                                                                                                                        | RESERVE                                              |  |  |  |  |
| Account                                                                                                                                                                                                                                                                                                             | R2853                                                |  |  |  |  |
| Status                                                                                                                                                                                                                                                                                                              | Current                                              |  |  |  |  |
| Gazette Date                                                                                                                                                                                                                                                                                                        | 1886-12-18                                           |  |  |  |  |
| Revocation Date                                                                                                                                                                                                                                                                                                     | 0                                                    |  |  |  |  |
| Reserve Location                                                                                                                                                                                                                                                                                                    | STUART                                               |  |  |  |  |
| Primary Purpose                                                                                                                                                                                                                                                                                                     | PUBLIC RECREATION OR CONSERVATION                    |  |  |  |  |
|                                                                                                                                                                                                                                                                                                                     |                                                      |  |  |  |  |
| Management Type                                                                                                                                                                                                                                                                                                     | RESERVE TRUST                                        |  |  |  |  |
| Management Name                                                                                                                                                                                                                                                                                                     | Stuart Town Camping (R2852) Reserve Trust            |  |  |  |  |
| Trust Management Type                                                                                                                                                                                                                                                                                               | COUNCIL                                              |  |  |  |  |
| No Management Status                                                                                                                                                                                                                                                                                                | 0                                                    |  |  |  |  |
| Mailing Name                                                                                                                                                                                                                                                                                                        | Stuart Town Camping (R2852) Reserve Trust            |  |  |  |  |
| Mailing Address                                                                                                                                                                                                                                                                                                     | WELLINGTON NSW 2820                                  |  |  |  |  |
| Address                                                                                                                                                                                                                                                                                                             | 10 Railway Street, Stuart Town                       |  |  |  |  |
| Purposes                                                                                                                                                                                                                                                                                                            | CAMPING ;                                            |  |  |  |  |
| Area M2                                                                                                                                                                                                                                                                                                             | 2345.18                                              |  |  |  |  |
| Lot Dp                                                                                                                                                                                                                                                                                                              | 7008//1021066;                                       |  |  |  |  |
| File                                                                                                                                                                                                                                                                                                                | ,                                                    |  |  |  |  |
| All References                                                                                                                                                                                                                                                                                                      | 0                                                    |  |  |  |  |
| Description                                                                                                                                                                                                                                                                                                         | Note: the area of R2853 was gazetted as 2023 sq.m or |  |  |  |  |
| LGA                                                                                                                                                                                                                                                                                                                 | DUBBO REGIONAL                                       |  |  |  |  |
| Parish                                                                                                                                                                                                                                                                                                              | IRONBARKS                                            |  |  |  |  |
|                                                                                                                                                                                                                                                                                                                     |                                                      |  |  |  |  |
| County                                                                                                                                                                                                                                                                                                              | WELLINGTON                                           |  |  |  |  |
| State Electorate                                                                                                                                                                                                                                                                                                    | DUBBO                                                |  |  |  |  |
| Federal Electorate                                                                                                                                                                                                                                                                                                  | CALARE                                               |  |  |  |  |
| Suburb                                                                                                                                                                                                                                                                                                              | STUART TOWN                                          |  |  |  |  |
| Postcode                                                                                                                                                                                                                                                                                                            | 2820                                                 |  |  |  |  |
| Lastest SMG Step                                                                                                                                                                                                                                                                                                    | 0                                                    |  |  |  |  |
| Geocortex LEP Classification                                                                                                                                                                                                                                                                                        | Infrastructure                                       |  |  |  |  |
| LEP 2011/2012 Zoning                                                                                                                                                                                                                                                                                                | SP2                                                  |  |  |  |  |
| Note, including InfoTrack quick title check for                                                                                                                                                                                                                                                                     | The State of NSW                                     |  |  |  |  |
|                                                                                                                                                                                                                                                                                                                     |                                                      |  |  |  |  |
| ownership                                                                                                                                                                                                                                                                                                           | 0                                                    |  |  |  |  |
| ownership<br>Additional Categories possible                                                                                                                                                                                                                                                                         | 0                                                    |  |  |  |  |
| ownership<br>Additional Categories possible                                                                                                                                                                                                                                                                         | 0<br>0                                               |  |  |  |  |
| Additional Categories possible<br>Is the parcel part of a Travelling Stock Route (TSR)?                                                                                                                                                                                                                             |                                                      |  |  |  |  |
| ownership<br>Additional Categories possible<br>Is the parcel part of a Travelling Stock Route (TSR)?<br>Was the previous trust active? Trust info                                                                                                                                                                   | 0                                                    |  |  |  |  |
| ownership<br>Additional Categories possible<br>Is the parcel part of a Travelling Stock Route (TSR)?<br>Was the previous trust active? Trust info<br>Are there any current tenures/leases/licencess?                                                                                                                | 0                                                    |  |  |  |  |
| ownership<br>Additional Categories possible<br>Is the parcel part of a Travelling Stock Route (TSR)?<br>Was the previous trust active? Trust info<br>Are there any current tenures/leases/licencess?<br>Is this parcel linked to other reserve?                                                                     | 0<br>0<br>0<br>0                                     |  |  |  |  |
| Additional Categories possible<br>Additional Categories possible<br>Is the parcel part of a Travelling Stock Route (TSR)?<br>Was the previous trust active? Trust info<br>Are there any current tenures/leases/licencess?<br>Is this parcel linked to other reserves?<br>Is a title search required?<br>Type of POM | 0<br>0<br>0                                          |  |  |  |  |