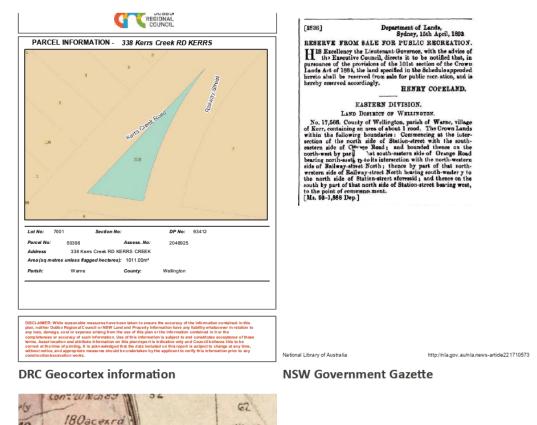

## Reserve 17566: Kerrs Creek

Reserve

Reserve 17566 has been reviewed and deemed surplus to the requirement

- 1. The land is zoned for primary
- 2. The land is fenced within the front of the adjoining property. It does
- 3. No records of development as
- 4. A small amount of land opposite is a preferable site for open space should it be required in the future.
- 5. No conservation use is apparent.

| Reserve Number                                               | 17566                                                                                                              |  |  |  |  |
|--------------------------------------------------------------|--------------------------------------------------------------------------------------------------------------------|--|--|--|--|
| Reserve Name                                                 | Kerrs Creek                                                                                                        |  |  |  |  |
| Region                                                       | WEST                                                                                                               |  |  |  |  |
| Office                                                       | DUBBO                                                                                                              |  |  |  |  |
| Geo Office                                                   | DUBBO                                                                                                              |  |  |  |  |
| Reserve Type                                                 | RESERVE                                                                                                            |  |  |  |  |
| Account                                                      | R17566                                                                                                             |  |  |  |  |
| Status                                                       | Current                                                                                                            |  |  |  |  |
| Gazette Date                                                 | 1893-04-15                                                                                                         |  |  |  |  |
| Revocation Date                                              | 0                                                                                                                  |  |  |  |  |
| Reserve Location                                             | KERRS CREEK                                                                                                        |  |  |  |  |
| Primary Purpose                                              | PUBLIC RECREATION OR CONSERVATION                                                                                  |  |  |  |  |
|                                                              |                                                                                                                    |  |  |  |  |
| Management Type                                              | RESERVE TRUST                                                                                                      |  |  |  |  |
| Management Name                                              | Wellington Shire Council Crown Reserves Reserve Trus                                                               |  |  |  |  |
| Trust Management Type                                        | COUNCIL                                                                                                            |  |  |  |  |
| No Management Status                                         | 0                                                                                                                  |  |  |  |  |
| Mailing Name                                                 | Wellington Shire Council Crown Reserves Reserve Trust                                                              |  |  |  |  |
| maning name                                                  | wennigton shire council crown reserves reserve trust                                                               |  |  |  |  |
| Mailing Address                                              | PO Box 81 DUBBO NSW 2830                                                                                           |  |  |  |  |
| Address                                                      | 338 KERRS CREEK RD, KERRS CREEK NSW 2800                                                                           |  |  |  |  |
| Deserves                                                     | PUBLIC RECREATION OR CONSERVATION ; PUBLIC                                                                         |  |  |  |  |
| Purposes                                                     | POBLIC RECREATION OR CONSERVATION ; POBLIC<br>RECREATION ;                                                         |  |  |  |  |
| Area M2                                                      | 882.98                                                                                                             |  |  |  |  |
| Lot Dp                                                       | 7001//93412;                                                                                                       |  |  |  |  |
| File                                                         |                                                                                                                    |  |  |  |  |
| All References                                               | 1, Trim Reference DOC18/095622                                                                                     |  |  |  |  |
| Description                                                  | Land reserved for public recreation.                                                                               |  |  |  |  |
| LGA                                                          | DUBBO REGIONAL                                                                                                     |  |  |  |  |
| Parish                                                       | WARNE                                                                                                              |  |  |  |  |
| County                                                       | WELLINGTON                                                                                                         |  |  |  |  |
|                                                              |                                                                                                                    |  |  |  |  |
| State Electorate<br>Federal Electorate                       | CALARE                                                                                                             |  |  |  |  |
|                                                              |                                                                                                                    |  |  |  |  |
| Suburb                                                       | KERRS CREEK                                                                                                        |  |  |  |  |
| Postcode                                                     | 2800                                                                                                               |  |  |  |  |
| Lastest SMG Step                                             | 0                                                                                                                  |  |  |  |  |
| Geocortex LEP Classification                                 | Primary Production                                                                                                 |  |  |  |  |
| LEP 2011/2012 Zoning                                         | RU1                                                                                                                |  |  |  |  |
| Note, including InfoTrack quick title check for<br>ownership | The State of NSW.<br>Land is fenced within front of adjoining property. Part<br>lot is for access to the property. |  |  |  |  |
| Additional Categories possible                               | No                                                                                                                 |  |  |  |  |
| Is the parcel part of a Travelling Stock Route (TSR)?        | 0                                                                                                                  |  |  |  |  |
| Was the previous trust active? Trust info                    | 0                                                                                                                  |  |  |  |  |
| Are there any current tenures/leases/licencess?              | 0                                                                                                                  |  |  |  |  |
| Is this parcel linked to other reserves?                     | 0                                                                                                                  |  |  |  |  |
| Is a title search required?                                  | 0                                                                                                                  |  |  |  |  |
|                                                              |                                                                                                                    |  |  |  |  |
| Type of POM                                                  | Surplus                                                                                                            |  |  |  |  |
| POM Group                                                    | Not recreational land.                                                                                             |  |  |  |  |

Reserve 17566: Kerrs Creek breakdown data including Crown land portal information