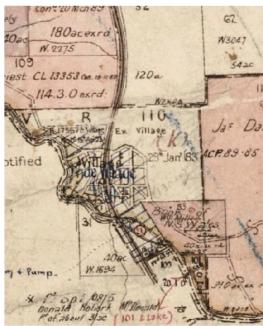

## Reserve 2853: Stuart Town

Town of Stuart Map 1969

Reserve

Reserve 2853 has been reviewed and deemed surplus to the requirement for public recreation due to:

- 1. Original planning for the reserve has not come about as the town developed. The reserve was originally intended to be a common surrounded by residential properties associated with the town. 2. The land has been substantially cleared.
- 3. Stuart Town is well served for open space and future planning has focused on reserves at Bell Street.
- 4. Conservation values may be reduced due to clearing.
- 5. Zoned for Infrastructure (SP2)

[8854] Department of Lands, Sydney, 18th Dec ember, 188

RESERVES FROM SALE FOR CAMPING. HIS Exceeding the Growney, with the advice of the Burstance of the provisions of the lotts exciting of the Grown Lands Act of 1885, the land specified in the Schedule appended heredo shall be reserved from sale for camping, and is hereby reserved accordingly.

HENRY COPELAND. EASTERN DIVISION.

EASTERN DIVISION. LAND DISTRICT OF WRITINGTON, Within the form of Stuart. No. 2,852. County of Wellington, purish of Ironbark about 4 of an acre. The Crown Lands within the fol-boundaries: Communeling at the south-east correr of all portion No. YIII, J. Ramsay's 2 acres; and boundard north by the south boundary of that portion and its pre-tion bearing westerly in all about 5 claims 30 links to the seatern side of a read 1 chaim 30 links wide, thences south-east by part of that road bearing north west indices of the study of that road bearing north west suith-east by part of that side of that road bearing north west side of a land 1 chaim 40 links wide, thences south-east by part of that side of that street bearing north 32 west about 1 chain 40 links, to the point of commencen as shown on plane and logued 8. 1-2,488 Roll, Surveyor Ge Office.

[Ms. 86-19,527]

Lait. Government, County of Wellington, parish of Ironharks, area about 4 an acre. The Crown Lands within the following boundaries: Commencing at the intersection of the south-stat-side of Dibbe-street with the north-scat side of Railway-street; and bounded thence on the north-west by parts of the south-stat side of the former street bearing north 58 degrees cast shout 1 chain 50 links to the south-wester formed for Grand Western Railway line; thence on the north-scat and south-scat by that fence barring south-scaterly and south-scater by that fence barring south-scaterly and south-scater by to the north-scat side of Railway-irrect aforensid; and thence on the

NSW Gazette 1886-12-18

| Reserve Number                                                                                                                                                                                                                                                                                                      | 2853<br>Stuart Town camping                          |  |  |  |  |
|---------------------------------------------------------------------------------------------------------------------------------------------------------------------------------------------------------------------------------------------------------------------------------------------------------------------|------------------------------------------------------|--|--|--|--|
| Reserve Name                                                                                                                                                                                                                                                                                                        |                                                      |  |  |  |  |
| Region                                                                                                                                                                                                                                                                                                              | WEST                                                 |  |  |  |  |
| Office                                                                                                                                                                                                                                                                                                              | DUBBO                                                |  |  |  |  |
| Geo Office                                                                                                                                                                                                                                                                                                          | DUBBO                                                |  |  |  |  |
| Reserve Type                                                                                                                                                                                                                                                                                                        | RESERVE                                              |  |  |  |  |
| Account                                                                                                                                                                                                                                                                                                             | R2853                                                |  |  |  |  |
| Status                                                                                                                                                                                                                                                                                                              | Current                                              |  |  |  |  |
| Gazette Date                                                                                                                                                                                                                                                                                                        | 1886-12-18                                           |  |  |  |  |
| Revocation Date                                                                                                                                                                                                                                                                                                     | 0                                                    |  |  |  |  |
| Reserve Location                                                                                                                                                                                                                                                                                                    | STUART                                               |  |  |  |  |
| Primary Purpose                                                                                                                                                                                                                                                                                                     | PUBLIC RECREATION OR CONSERVATION                    |  |  |  |  |
|                                                                                                                                                                                                                                                                                                                     |                                                      |  |  |  |  |
| Management Type                                                                                                                                                                                                                                                                                                     | RESERVE TRUST                                        |  |  |  |  |
| Management Name                                                                                                                                                                                                                                                                                                     | Stuart Town Camping (R2852) Reserve Trust            |  |  |  |  |
| Trust Management Type                                                                                                                                                                                                                                                                                               | COUNCIL                                              |  |  |  |  |
| No Management Status                                                                                                                                                                                                                                                                                                | 0                                                    |  |  |  |  |
| Mailing Name                                                                                                                                                                                                                                                                                                        | Stuart Town Camping (R2852) Reserve Trust            |  |  |  |  |
| Mailing Address                                                                                                                                                                                                                                                                                                     | WELLINGTON NSW 2820                                  |  |  |  |  |
| Address                                                                                                                                                                                                                                                                                                             | 10 Railway Street, Stuart Town                       |  |  |  |  |
| Purposes                                                                                                                                                                                                                                                                                                            | CAMPING ;                                            |  |  |  |  |
| Area M2                                                                                                                                                                                                                                                                                                             | 2345.18                                              |  |  |  |  |
| Lot Dp                                                                                                                                                                                                                                                                                                              | 7008//1021066;                                       |  |  |  |  |
| File                                                                                                                                                                                                                                                                                                                | ,                                                    |  |  |  |  |
| All References                                                                                                                                                                                                                                                                                                      | 0                                                    |  |  |  |  |
| Description                                                                                                                                                                                                                                                                                                         | Note: the area of R2853 was gazetted as 2023 sq.m or |  |  |  |  |
| LGA                                                                                                                                                                                                                                                                                                                 | DUBBO REGIONAL                                       |  |  |  |  |
| Parish                                                                                                                                                                                                                                                                                                              | IRONBARKS                                            |  |  |  |  |
|                                                                                                                                                                                                                                                                                                                     |                                                      |  |  |  |  |
| County                                                                                                                                                                                                                                                                                                              | WELLINGTON                                           |  |  |  |  |
| State Electorate                                                                                                                                                                                                                                                                                                    | DUBBO                                                |  |  |  |  |
| Federal Electorate                                                                                                                                                                                                                                                                                                  | CALARE                                               |  |  |  |  |
| Suburb                                                                                                                                                                                                                                                                                                              | STUART TOWN                                          |  |  |  |  |
| Postcode                                                                                                                                                                                                                                                                                                            | 2820                                                 |  |  |  |  |
| Lastest SMG Step                                                                                                                                                                                                                                                                                                    | 0                                                    |  |  |  |  |
| Geocortex LEP Classification                                                                                                                                                                                                                                                                                        | Infrastructure                                       |  |  |  |  |
| LEP 2011/2012 Zoning                                                                                                                                                                                                                                                                                                | SP2                                                  |  |  |  |  |
| Note, including InfoTrack quick title check for                                                                                                                                                                                                                                                                     | The State of NSW                                     |  |  |  |  |
|                                                                                                                                                                                                                                                                                                                     |                                                      |  |  |  |  |
| ownership                                                                                                                                                                                                                                                                                                           | 0                                                    |  |  |  |  |
| ownership<br>Additional Categories possible                                                                                                                                                                                                                                                                         | 0                                                    |  |  |  |  |
| ownership<br>Additional Categories possible                                                                                                                                                                                                                                                                         | 0<br>0                                               |  |  |  |  |
| Additional Categories possible<br>Is the parcel part of a Travelling Stock Route (TSR)?                                                                                                                                                                                                                             |                                                      |  |  |  |  |
| ownership<br>Additional Categories possible<br>Is the parcel part of a Travelling Stock Route (TSR)?<br>Was the previous trust active? Trust info                                                                                                                                                                   | 0                                                    |  |  |  |  |
| ownership<br>Additional Categories possible<br>Is the parcel part of a Travelling Stock Route (TSR)?<br>Was the previous trust active? Trust info<br>Are there any current tenures/leases/licencess?                                                                                                                | 0                                                    |  |  |  |  |
| ownership<br>Additional Categories possible<br>Is the parcel part of a Travelling Stock Route (TSR)?<br>Was the previous trust active? Trust info<br>Are there any current tenures/leases/licencess?<br>Is this parcel linked to other reserve?                                                                     | 0<br>0<br>0<br>0                                     |  |  |  |  |
| Additional Categories possible<br>Additional Categories possible<br>Is the parcel part of a Travelling Stock Route (TSR)?<br>Was the previous trust active? Trust info<br>Are there any current tenures/leases/licencess?<br>Is this parcel linked to other reserves?<br>Is a title search required?<br>Type of POM | 0<br>0<br>0                                          |  |  |  |  |