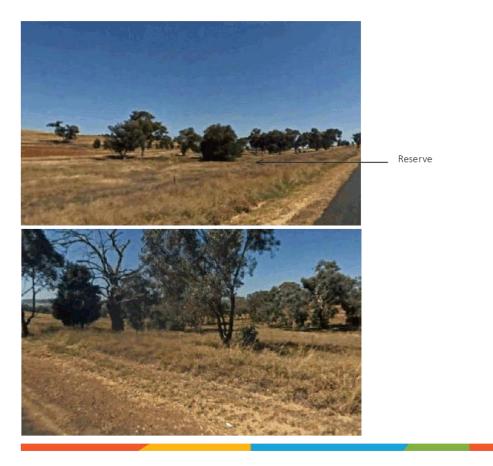

## Reserve 17566: Kerrs Creek

Reserve

Reserve 17566 has been reviewed and deemed surplus to the requirement

- 1. The land is zoned for primary
- 2. The land is fenced within the front of the adjoining property. It does
- 3. No records of development as
- 4. A small amount of land opposite is a preferable site for open space should it be required in the future.
- 5. No conservation use is apparent.

| Reserve Number                                               | 17566                                                                                                              |  |  |  |  |
|--------------------------------------------------------------|--------------------------------------------------------------------------------------------------------------------|--|--|--|--|
| Reserve Name                                                 | Kerrs Creek                                                                                                        |  |  |  |  |
| Region                                                       | WEST                                                                                                               |  |  |  |  |
| Office                                                       | DUBBO                                                                                                              |  |  |  |  |
| Geo Office                                                   | DUBBO                                                                                                              |  |  |  |  |
| Reserve Type                                                 | RESERVE                                                                                                            |  |  |  |  |
| Account                                                      | R17566                                                                                                             |  |  |  |  |
| Status                                                       | Current                                                                                                            |  |  |  |  |
| Gazette Date                                                 | 1893-04-15                                                                                                         |  |  |  |  |
| Revocation Date                                              | 0                                                                                                                  |  |  |  |  |
| Reserve Location                                             | KERRS CREEK                                                                                                        |  |  |  |  |
| Primary Purpose                                              | PUBLIC RECREATION OR CONSERVATION                                                                                  |  |  |  |  |
|                                                              |                                                                                                                    |  |  |  |  |
| Management Type                                              | RESERVE TRUST                                                                                                      |  |  |  |  |
| Management Name                                              | Wellington Shire Council Crown Reserves Reserve Trus                                                               |  |  |  |  |
| Trust Management Type                                        | COUNCIL                                                                                                            |  |  |  |  |
| No Management Status                                         | 0                                                                                                                  |  |  |  |  |
| Mailing Name                                                 | Wellington Shire Council Crown Reserves Reserve Trust                                                              |  |  |  |  |
| maning name                                                  | wennigton shire council crown reserves reserve trust                                                               |  |  |  |  |
| Mailing Address                                              | PO Box 81 DUBBO NSW 2830                                                                                           |  |  |  |  |
| Address                                                      | 338 KERRS CREEK RD, KERRS CREEK NSW 2800                                                                           |  |  |  |  |
| Deserves                                                     | PUBLIC RECREATION OR CONSERVATION ; PUBLIC                                                                         |  |  |  |  |
| Purposes                                                     | POBLIC RECREATION OR CONSERVATION ; POBLIC<br>RECREATION ;                                                         |  |  |  |  |
| Area M2                                                      | 882.98                                                                                                             |  |  |  |  |
| Lot Dp                                                       | 7001//93412;                                                                                                       |  |  |  |  |
| File                                                         |                                                                                                                    |  |  |  |  |
| All References                                               | 1, Trim Reference DOC18/095622                                                                                     |  |  |  |  |
| Description                                                  | Land reserved for public recreation.                                                                               |  |  |  |  |
| LGA                                                          | DUBBO REGIONAL                                                                                                     |  |  |  |  |
| Parish                                                       | WARNE                                                                                                              |  |  |  |  |
| County                                                       | WELLINGTON                                                                                                         |  |  |  |  |
|                                                              |                                                                                                                    |  |  |  |  |
| State Electorate<br>Federal Electorate                       | CALARE                                                                                                             |  |  |  |  |
|                                                              |                                                                                                                    |  |  |  |  |
| Suburb                                                       | KERRS CREEK                                                                                                        |  |  |  |  |
| Postcode                                                     | 2800                                                                                                               |  |  |  |  |
| Lastest SMG Step                                             | 0                                                                                                                  |  |  |  |  |
| Geocortex LEP Classification                                 | Primary Production                                                                                                 |  |  |  |  |
| LEP 2011/2012 Zoning                                         | RU1                                                                                                                |  |  |  |  |
| Note, including InfoTrack quick title check for<br>ownership | The State of NSW.<br>Land is fenced within front of adjoining property. Part<br>lot is for access to the property. |  |  |  |  |
| Additional Categories possible                               | No                                                                                                                 |  |  |  |  |
| Is the parcel part of a Travelling Stock Route (TSR)?        | 0                                                                                                                  |  |  |  |  |
| Was the previous trust active? Trust info                    | 0                                                                                                                  |  |  |  |  |
| Are there any current tenures/leases/licencess?              | 0                                                                                                                  |  |  |  |  |
| Is this parcel linked to other reserves?                     | 0                                                                                                                  |  |  |  |  |
| Is a title search required?                                  | 0                                                                                                                  |  |  |  |  |
|                                                              |                                                                                                                    |  |  |  |  |
| Type of POM                                                  | Surplus                                                                                                            |  |  |  |  |
| POM Group                                                    | Not recreational land.                                                                                             |  |  |  |  |

Reserve 17566: Kerrs Creek breakdown data including Crown land portal information