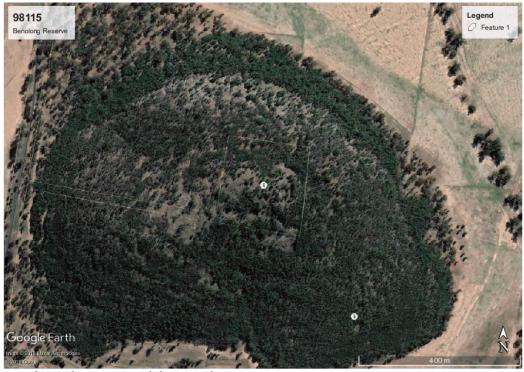

# Table A: Reserves (cont'd)

| 24. Surplus Land   | 97469 Namina Recreation Reserve | The Golden Hwy dissects the reserve<br>leaving a small parcel south of the<br>highway. This parcel should be<br>removed from the reserve as it is too<br>small and no longer relevant. | 76  |
|--------------------|---------------------------------|----------------------------------------------------------------------------------------------------------------------------------------------------------------------------------------|-----|
| 25. Surplus Land   | 97778 Beni Reserve              | Land part of river reserve.                                                                                                                                                            | 80  |
| 26. Land ownership | 98005 Mookerawa                 | Land is not part of larger recreational<br>lands. Reserves should be<br>incorporated into the state park and<br>managed together.                                                      | 82  |
| 27. Surplus Land   | 98065 Ringwood Road             | Land forms part of the agricultural<br>land uses adjoining the reserve. Is<br>essentially land locked.<br>Zoned Primary Production                                                     | 85  |
| 28. Surplus Land   | 98068 Yarindury / Murrungundie  | Land is not needed for future<br>requirement and is surplus.                                                                                                                           | 88  |
| 29. Surplus Land   | 98078 Bodangora                 | Land forms part of the agricultural land uses.                                                                                                                                         | 91  |
| 30. Land ownership | 98114 Caledonia Park            | Evidence this land is managed by<br>forestry. Forestry should continue<br>management.                                                                                                  | 94  |
| 31. Surplus Land   | 98115 Benolong Reserve          | Surplus land not required for open space future planning.                                                                                                                              | 97  |
| 32. Land Ownership | 98153 Mogriguy / Goonoo Park    | Evidence this land is managed by<br>forestry. Forestry should continue<br>management.                                                                                                  | 100 |
|                    |                                 |                                                                                                                                                                                        |     |