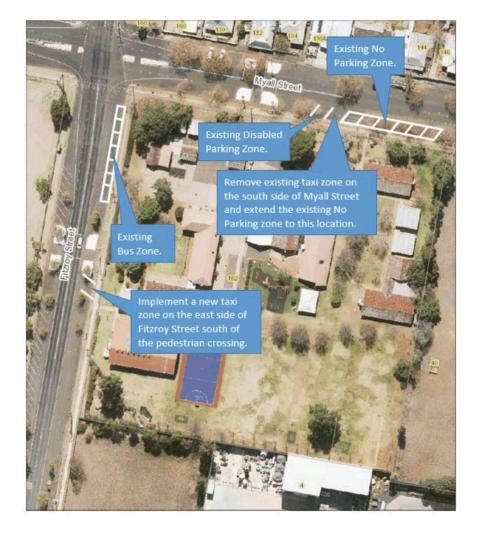

0am and from 2.30pm to 4.00pm.
- Implement a new 'Taxi Zone' on school days from 8.00am to 9.30am and from 2.30pm to 4.00pm for the Dubbo North Public School on the east side of Fitzroy Street, immediately south of the pedestrian crossing.
- Change the existing time restrictions to the 'No Stopping Zone', 'No Parking Zone' and 'Bus Zone' to the 'School Zone' times of 8.00am to 9.30am and 2.30pm to 4.00pm.
- Retain the 8.00am to 4.00pm 'Disabled Parking Zone' time restriction.

It is therefore recommended that Council approval be granted for the removal of the existing 'Taxi Zone' and implementation of the new 'Taxi Zone' at the Dubbo North Public School at the locations provided above **(Appendix 1)**.

Appendices:

1. Proposed Taxi Zone Relocation - Dubbo North Public School - Site Plan





## **REPORT: Proposed Temporary Relocation of Police Only Parking Zone - Brisbane Street Dubbo**

AUTHOR:Senior Traffic EngineerREPORT DATE:30 October 2020TRIM REFERENCE:ID20/1390

### EXECUTIVE SUMMARY

Building construction and maintenance works will be shortly commencing at the Dubbo Court House, particular to the southern side of the site adjacent to the NSW Police building. Construction access, together with the footpath and roadway occupation to the site, is required off Brisbane Street at this location. The project is expected to take some five months to complete, and as a consequence there is the need to close of the adjacent footpath and kerbside parking encompassing 'Police Only' and 'One Hour Restricted Parking' spaces.

The construction company (North Construction and Build