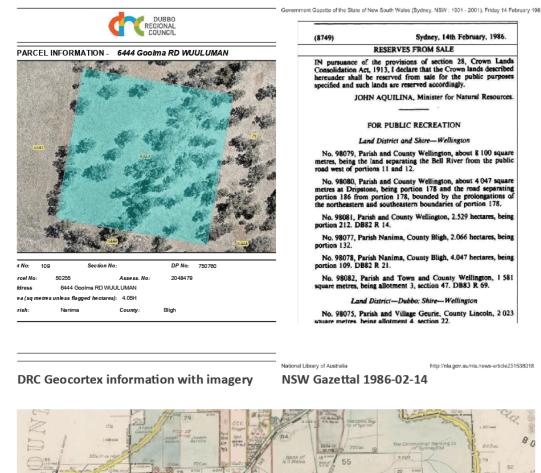

# Table A: Reserves (cont'd)

| 24. Surplus Land   | 97469 Namina Recreation Reserve | The Golden Hwy dissects the reserve<br>leaving a small parcel south of the<br>highway. This parcel should be<br>removed from the reserve as it is too<br>small and no longer relevant. | 76  |
|--------------------|---------------------------------|----------------------------------------------------------------------------------------------------------------------------------------------------------------------------------------|-----|
| 25. Surplus Land   | 97778 Beni Reserve              | Land part of river reserve.                                                                                                                                                            | 80  |
| 26. Land ownership | 98005 Mookerawa                 | Land is not part of larger recreational<br>lands. Reserves should be<br>incorporated into the state park and<br>managed together.                                                      | 82  |
| 27. Surplus Land   | 98065 Ringwood Road             | Land forms part of the agricultural<br>land uses adjoining the reserve. Is<br>essentially land locked.<br>Zoned Primary Production                                                     | 85  |
| 28. Surplus Land   | 98068 Yarindury / Murrungundie  | Land is not needed for future<br>requirement and is surplus.                                                                                                                           | 88  |
| 29. Surplus Land   | 98078 Bodangora                 | Land forms part of the agricultural land uses.                                                                                                                                         | 91  |
| 30. Land ownership | 98114 Caledonia Park            | Evidence this land is managed by<br>forestry. Forestry should continue<br>management.                                                                                                  | 94  |
| 31. Surplus Land   | 98115 Benolong Reserve          | Surplus land not required for open space future planning.                                                                                                                              | 97  |
| 32. Land Ownership | 98153 Mogriguy / Goonoo Park    | Evidence this land is managed by<br>forestry. Forestry should continue<br>management.                                                                                                  | 100 |
|                    |                                 |                                                                                                                                                                                        |     |