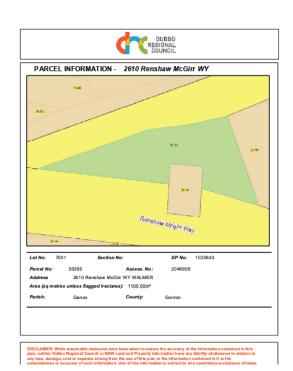

## Reserve 2853: Stuart Town

Town of Stuart Map 1969

Reserve

Reserve 2853 has been reviewed and deemed surplus to the requirement for public recreation due to:

- 1. Original planning for the reserve has not come about as the town developed. The reserve was originally intended to be a common surrounded by residential properties associated with the town. 2. The land has been substantially cleared.
- 3. Stuart Town is well served for open space and future planning has focused on reserves at Bell Street.
- 4. Conservation values may be reduced due to clearing.
- 5. Zoned for Infrastructure (SP2)

NSW Gazette 1886-12-18

| Reserve Number                                                                                                                                                                                                                                                                                                      | 2853<br>Stuart Town camping                          |  |  |  |  |
|---------------------------------------------------------------------------------------------------------------------------------------------------------------------------------------------------------------------------------------------------------------------------------------------------------------------|------------------------------------------------------|--|--|--|--|
| Reserve Name                                                                                                                                                                                                                                                                                                        |                                                      |  |  |  |  |
| Region                                                                                                                                                                                                                                                                                                              | WEST                                                 |  |  |  |  |
| Office                                                                                                                                                                                                                                                                                                              | DUBBO                                                |  |  |  |  |
| Geo Office                                                                                                                                                                                                                                                                                                          | DUBBO                                                |  |  |  |  |
| Reserve Type                                                                                                                                                                                                                                                                                                        | RESERVE                                              |  |  |  |  |
| Account                                                                                                                                                                                                                                                                                                             | R2853                                                |  |  |  |  |
| Status                                                                                                                                                                                                                                                                                                              | Current                                              |  |  |  |  |
| Gazette Date                                                                                                                                                                                                                                                                                                        | 1886-12-18                                           |  |  |  |  |
| Revocation Date                                                                                                                                                                                                                                                                                                     | 0                                                    |  |  |  |  |
| Reserve Location                                                                                                                                                                                                                                                                                                    | STUART                                               |  |  |  |  |
| Primary Purpose                                                                                                                                                                                                                                                                                                     | PUBLIC RECREATION OR CONSERVATION                    |  |  |  |  |
|                                                                                                                                                                                                                                                                                                                     |                                                      |  |  |  |  |
| Management Type                                                                                                                                                                                                                                                                                                     | RESERVE TRUST                                        |  |  |  |  |
| Management Name                                                                                                                                                                                                                                                                                                     | Stuart Town Camping (R2852) Reserve Trust            |  |  |  |  |
| Trust Management Type                                                                                                                                                                                                                                                                                               | COUNCIL                                              |  |  |  |  |
| No Management Status                                                                                                                                                                                                                                                                                                | 0                                                    |  |  |  |  |
| Mailing Name                                                                                                                                                                                                                                                                                                        | Stuart Town Camping (R2852) Reserve Trust            |  |  |  |  |
| Mailing Address                                                                                                                                                                                                                                                                                                     | WELLINGTON NSW 2820                                  |  |  |  |  |
| Address                                                                                                                                                                                                                                                                                                             | 10 Railway Street, Stuart Town                       |  |  |  |  |
| Purposes                                                                                                                                                                                                                                                                                                            | CAMPING ;                                            |  |  |  |  |
| Area M2                                                                                                                                                                                                                                                                                                             | 2345.18                                              |  |  |  |  |
| Lot Dp                                                                                                                                                                                                                                                                                                              | 7008//1021066;                                       |  |  |  |  |
| File                                                                                                                                                                                                                                                                                                                | ,                                                    |  |  |  |  |
| All References                                                                                                                                                                                                                                                                                                      | 0                                                    |  |  |  |  |
| Description                                                                                                                                                                                                                                                                                                         | Note: the area of R2853 was gazetted as 2023 sq.m or |  |  |  |  |
| LGA                                                                                                                                                                                                                                                                                                                 | DUBBO REGIONAL                                       |  |  |  |  |
| Parish                                                                                                                                                                                                                                                                                                              | IRONBARKS                                            |  |  |  |  |
|                                                                                                                                                                                                                                                                                                                     |                                                      |  |  |  |  |
| County                                                                                                                                                                                                                                                                                                              | WELLINGTON                                           |  |  |  |  |
| State Electorate                                                                                                                                                                                                                                                                                                    | DUBBO                                                |  |  |  |  |
| Federal Electorate                                                                                                                                                                                                                                                                                                  | CALARE                                               |  |  |  |  |
| Suburb                                                                                                                                                                                                                                                                                                              | STUART TOWN                                          |  |  |  |  |
| Postcode                                                                                                                                                                                                                                                                                                            | 2820                                                 |  |  |  |  |
| Lastest SMG Step                                                                                                                                                                                                                                                                                                    | 0                                                    |  |  |  |  |
| Geocortex LEP Classification                                                                                                                                                                                                                                                                                        | Infrastructure                                       |  |  |  |  |
| LEP 2011/2012 Zoning                                                                                                                                                                                                                                                                                                | SP2                                                  |  |  |  |  |
| Note, including InfoTrack quick title check for                                                                                                                                                                                                                                                                     | The State of NSW                                     |  |  |  |  |
|                                                                                                                                                                                                                                                                                                                     |                                                      |  |  |  |  |
| ownership                                                                                                                                                                                                                                                                                                           | 0                                                    |  |  |  |  |
| ownership<br>Additional Categories possible                                                                                                                                                                                                                                                                         | 0                                                    |  |  |  |  |
| ownership<br>Additional Categories possible                                                                                                                                                                                                                                                                         | 0<br>0                                               |  |  |  |  |
| Additional Categories possible<br>Is the parcel part of a Travelling Stock Route (TSR)?                                                                                                                                                                                                                             |                                                      |  |  |  |  |
| ownership<br>Additional Categories possible<br>Is the parcel part of a Travelling Stock Route (TSR)?<br>Was the previous trust active? Trust info                                                                                                                                                                   | 0                                                    |  |  |  |  |
| ownership<br>Additional Categories possible<br>Is the parcel part of a Travelling Stock Route (TSR)?<br>Was the previous trust active? Trust info<br>Are there any current tenures/leases/licencess?                                                                                                                | 0                                                    |  |  |  |  |
| ownership<br>Additional Categories possible<br>Is the parcel part of a Travelling Stock Route (TSR)?<br>Was the previous trust active? Trust info<br>Are there any current tenures/leases/licencess?<br>Is this parcel linked to other reserve?                                                                     | 0<br>0<br>0<br>0                                     |  |  |  |  |
| Additional Categories possible<br>Additional Categories possible<br>Is the parcel part of a Travelling Stock Route (TSR)?<br>Was the previous trust active? Trust info<br>Are there any current tenures/leases/licencess?<br>Is this parcel linked to other reserves?<br>Is a title search required?<br>Type of POM | 0<br>0<br>0                                          |  |  |  |  |