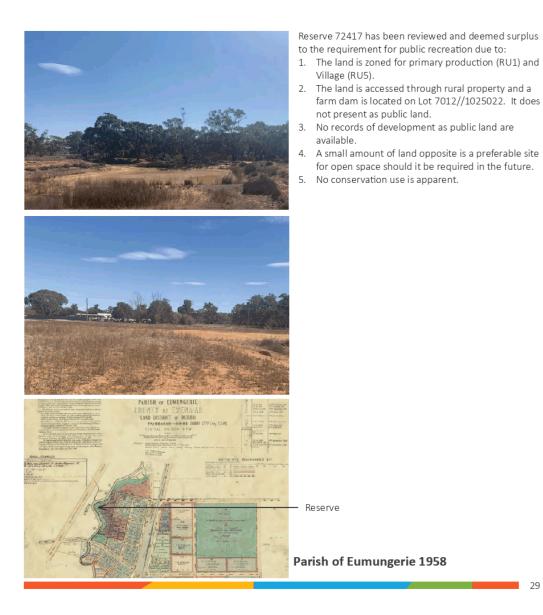

#### 2. Land is no longer required for its original reserve purpose.

Land planning for open space and recreation that occurred many years ago often envisaged additional open space lands in Villages. The Villages have grown and developed key open space areas with the residual land remaining. These lands have been either left as bushland, used for agriculture or are inaccessible. In review of the open space requirement these lands are not identified to meet current and future needs. An example of this is Reserve 72417 Eumungerie River Reserve.