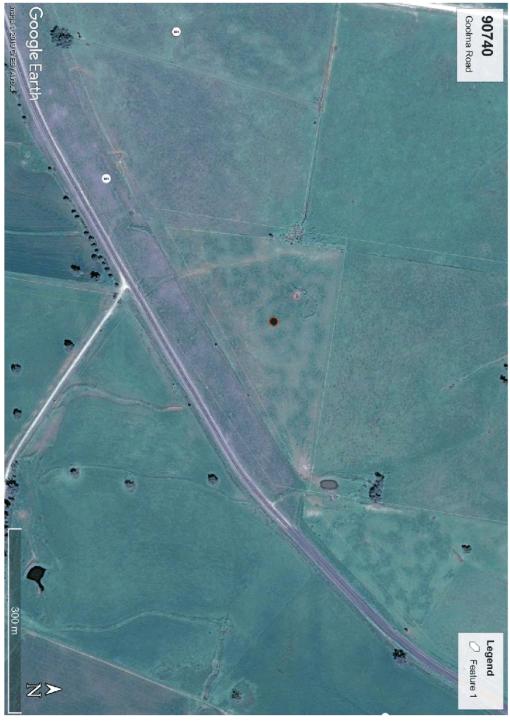

# Table A: Reserves (cont'd)

| 12. Land Ownership                | 86324 Newell Highway                                   | Reserve is a rest stop for the highway.<br>Being maintained by roads and not<br>DRC.                                                                    | 39 |
|-----------------------------------|--------------------------------------------------------|---------------------------------------------------------------------------------------------------------------------------------------------------------|----|
| 13. Surplus Land                  | 87122 UNSW Research Station                            | Land forms part of UNSW Research<br>Station and should be managed by<br>UNSW for this purpose.                                                          | 41 |
| 14. Surplus Land                  | 87777 UNSW Research Station / Wellington<br>Plantation | Land forms part of UNSW Research<br>Station and should be managed by<br>UNSW for this purpose.                                                          | 44 |
| 15. Ground Truth                  | 88125 Suntop                                           | Land is river reserve and is being used<br>for farm access. Land is not needed for<br>future open space requirement.                                    | 47 |
| 16. Crown Portal<br>Reserve Error | 82958 Unknown Reserve                                  | Contains no relevant parcels of land<br>and should be removed from CL<br>reserves for DRC.                                                              | 50 |
| 17. Land Ownership                | 89872 Elong Elong                                      | Land not required for DRC open<br>space. Consider transfer to alternative<br>land manager such as Dubbo LALC if<br>interested.                          | 51 |
| 18. Surplus Land                  | 90740 Goolma Road                                      | Land forms part of the agricultural<br>land uses adjoining the reserve. Land<br>is zoned Primary Production.                                            | 54 |
| 19. Surplus Land                  | 90746 Neurea                                           | Land forms part of the road reserve<br>and is not suitable for open space /<br>recreation.                                                              | 58 |
| 20. Surplus Land                  | 90871 Micketymulga                                     | Land forms part of the agricultural<br>land uses adjoining the reserve. The<br>reserve is part of the farm access.<br>Land is zoned Primary Production. | 62 |
| 21. Surplus Land                  | 91072 Mount Arthur                                     | Land forms part of the agricultural<br>land uses adjoining the reserve. Is<br>essentially land locked.<br>Zoned Primary Production                      | 66 |
| 22. Surplus Land                  | 96368 UNSW Rubbish Depot and Night Soil                | Land forms part of UNSW Research<br>Station and should be managed by<br>UNSW for this purpose.                                                          | 69 |
| 23. Surplus Land                  | 96989 Apsley                                           | Land part of road reserve and not recreational open space.                                                                                              | 72 |