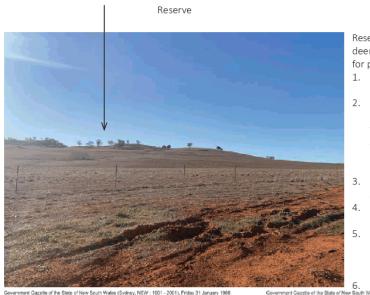

#### 1. Active land use is inconsistent with open space and recreation.

Many reserves have not had any public use for their intended purpose and have been extensively cleared and used for agricultural purposes. They may also be land locked by surrounding properties. An example of this is Reserve 98065 at Ringwood Road.

## Reserve 2853: Stuart Town

Town of Stuart Map 1969

Reserve

Reserve 2853 has been reviewed and deemed surplus to the requirement for public recreation due to:

- 1. Original planning for the reserve has not come about as the town developed. The reserve was originally intended to be a common surrounded by residential properties associated with the town. 2. The land has been substantially cleared.
- 3. Stuart Town is well served for open space and future planning has focused on reserves at Bell Street.
- 4. Conservation values may be reduced due to clearing.
- 5. Zoned for Infrastructure (SP2)