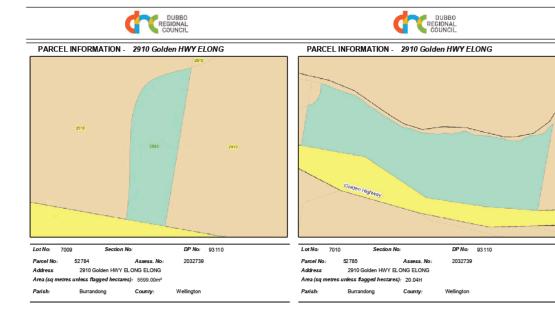

# Table A: Reserves (cont'd)

| 24. Surplus Land   | 97469 Namina Recreation Reserve | The Golden Hwy dissects the reserve<br>leaving a small parcel south of the<br>highway. This parcel should be<br>removed from the reserve as it is too<br>small and no longer relevant. | 76  |
|--------------------|---------------------------------|----------------------------------------------------------------------------------------------------------------------------------------------------------------------------------------|-----|
| 25. Surplus Land   | 97778 Beni Reserve              | Land part of river reserve.                                                                                                                                                            | 80  |
| 26. Land ownership | 98005 Mookerawa                 | Land is not part of larger recreational<br>lands. Reserves should be<br>incorporated into the state park and<br>managed together.                                                      | 82  |
| 27. Surplus Land   | 98065 Ringwood Road             | Land forms part of the agricultural<br>land uses adjoining the reserve. Is<br>essentially land locked.<br>Zoned Primary Production                                                     | 85  |
| 28. Surplus Land   | 98068 Yarindury / Murrungundie  | Land is not needed for future<br>requirement and is surplus.                                                                                                                           | 88  |
| 29. Surplus Land   | 98078 Bodangora                 | Land forms part of the agricultural land uses.                                                                                                                                         | 91  |
| 30. Land ownership | 98114 Caledonia Park            | Evidence this land is managed by<br>forestry. Forestry should continue<br>management.                                                                                                  | 94  |
| 31. Surplus Land   | 98115 Benolong Reserve          | Surplus land not required for open space future planning.                                                                                                                              | 97  |
| 32. Land Ownership | 98153 Mogriguy / Goonoo Park    | Evidence this land is managed by<br>forestry. Forestry should continue<br>management.                                                                                                  | 100 |
|                    |                                 |                                                                                                                                                                                        |     |