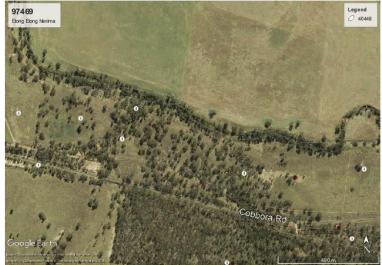

# Table A: Reserves (cont'd)

| 24. Surplus Land   | 97469 Namina Recreation Reserve | The Golden Hwy dissects the reserve<br>leaving a small parcel south of the<br>highway. This parcel should be<br>removed from the reserve as it is too<br>small and no longer relevant. | 76  |
|--------------------|---------------------------------|----------------------------------------------------------------------------------------------------------------------------------------------------------------------------------------|-----|
| 25. Surplus Land   | 97778 Beni Reserve              | Land part of river reserve.                                                                                                                                                            | 80  |
| 26. Land ownership | 98005 Mookerawa                 | Land is not part of larger recreational<br>lands. Reserves should be<br>incorporated into the state park and<br>managed together.                                                      | 82  |
| 27. Surplus Land   | 98065 Ringwood Road             | Land forms part of the agricultural<br>land uses adjoining the reserve. Is<br>essentially land locked.<br>Zoned Primary Production                                                     | 85  |
| 28. Surplus Land   | 98068 Yarindury / Murrungundie  | Land is not needed for future<br>requirement and is surplus.                                                                                                                           | 88  |
| 29. Surplus Land   | 98078 Bodangora                 | Land forms part of the agricultural land uses.                                                                                                                                         | 91  |
| 30. Land ownership | 98114 Caledonia Park            | Evidence this land is managed by<br>forestry. Forestry should continue<br>management.                                                                                                  | 94  |
| 31. Surplus Land   | 98115 Benolong Reserve          | Surplus land not required for open space future planning.                                                                                                                              | 97  |
| 32. Land Ownership | 98153 Mogriguy / Goonoo Park    | Evidence this land is managed by<br>forestry. Forestry should continue<br>management.                                                                                                  | 100 |
|                    |                                 |                                                                                                                                                                                        |     |