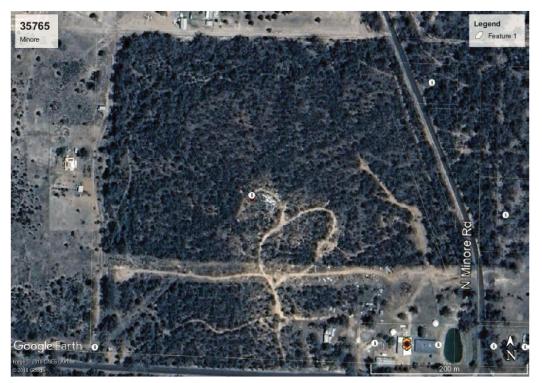

## Reserve 35765: Minore

Reserve

Reserve 35765 has been reviewed and deemed surplus to the requirement for public recreation due to:

- 1. Original planning for the reserve has not come about as the town developed. The reserve was originally intended to be a common surrounded by residential properties associated with the town.
- 2. Conservation values may be present as the land has not been cleared.
- 3. Zoned as large lot residential (R5)

**DRC Geocortex** 

ent Gazette of the State of New South Wales (Sydney, NSW : 1901 - 2001), Saturday 7 March 1903