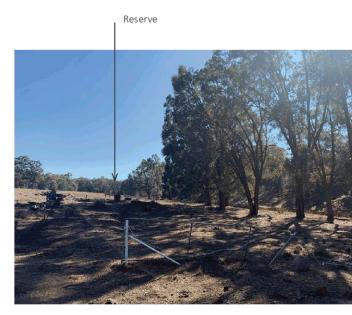

It is acknowledged that there has been significant vegetation loss resulting from development at the RAAF Base. Approval for the RAAF Base development occurred through the NSW Land and Environment Court, not Dubbo Regional Council.

3. *"I have purchased a parcel of land from D Brennan in Brennans Way surrounding a piece of Crown Land. There is currently a lease for that land being transferred with my legal representative."* 

## <u>Response:</u>

The licencing arrangement over the parcel of land (Reserve 91072) located at the base of Mt Arthur was unknown to Dubbo Regional Council. Following research, it was discovered that the former Wellington Council raised no objections to the then Department of Primary Industries (Catchment and Lands) of the issuing of a licence over the land. This letter of authorisation is dated 7 August 2012, reference 11/13108.

Even though this reserve is identified as being under the trusteeship of Dubbo Regional Council (Wellington Council), the licence agreement was not administered by the former Wellington Council and there is no record located that indicates council received the annual licence fee. This reinforces that this land is surplus to Dubbo Regional Council requirements and can returned to Crown Lands, for their administration.

Apart from the matter arising from the purchase of nearby land adjacent to Reserve 91072 Mount Arthur/Brennans Way, no other specific enquiries or concerns were raised with the return of the identified parcels of land being returned to the State Government. Dubbo Regional Council has retained a large number of other rural/bushland reserves where conservation/biodiversity groups can assist with the care and management.