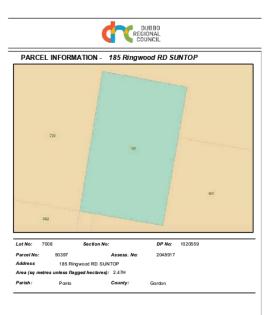

NSW Gazette 1886-12-18

| Reserve Number                                                                                                                                                                                                                                                                                                      | 2853<br>Stuart Town camping                          |  |  |  |  |
|---------------------------------------------------------------------------------------------------------------------------------------------------------------------------------------------------------------------------------------------------------------------------------------------------------------------|------------------------------------------------------|--|--|--|--|
| Reserve Name                                                                                                                                                                                                                                                                                                        |                                                      |  |  |  |  |
| Region                                                                                                                                                                                                                                                                                                              | WEST                                                 |  |  |  |  |
| Office                                                                                                                                                                                                                                                                                                              | DUBBO                                                |  |  |  |  |
| Geo Office                                                                                                                                                                                                                                                                                                          | DUBBO                                                |  |  |  |  |
| Reserve Type                                                                                                                                                                                                                                                                                                        | RESERVE                                              |  |  |  |  |
| Account                                                                                                                                                                                                                                                                                                             | R2853                                                |  |  |  |  |
| Status                                                                                                                                                                                                                                                                                                              | Current                                              |  |  |  |  |
| Gazette Date                                                                                                                                                                                                                                                                                                        | 1886-12-18                                           |  |  |  |  |
| Revocation Date                                                                                                                                                                                                                                                                                                     | 0                                                    |  |  |  |  |
| Reserve Location                                                                                                                                                                                                                                                                                                    | STUART                                               |  |  |  |  |
| Primary Purpose                                                                                                                                                                                                                                                                                                     | PUBLIC RECREATION OR CONSERVATION                    |  |  |  |  |
|                                                                                                                                                                                                                                                                                                                     |                                                      |  |  |  |  |
| Management Type                                                                                                                                                                                                                                                                                                     | RESERVE TRUST                                        |  |  |  |  |
| Management Name                                                                                                                                                                                                                                                                                                     | Stuart Town Camping (R2852) Reserve Trust            |  |  |  |  |
| Trust Management Type                                                                                                                                                                                                                                                                                               | COUNCIL                                              |  |  |  |  |
| No Management Status                                                                                                                                                                                                                                                                                                | 0                                                    |  |  |  |  |
| Mailing Name                                                                                                                                                                                                                                                                                                        | Stuart Town Camping (R2852) Reserve Trust            |  |  |  |  |
| Mailing Address                                                                                                                                                                                                                                                                                                     | WELLINGTON NSW 2820                                  |  |  |  |  |
| Address                                                                                                                                                                                                                                                                                                             | 10 Railway Street, Stuart Town                       |  |  |  |  |
| Purposes                                                                                                                                                                                                                                                                                                            | CAMPING ;                                            |  |  |  |  |
| Area M2                                                                                                                                                                                                                                                                                                             | 2345.18                                              |  |  |  |  |
| Lot Dp                                                                                                                                                                                                                                                                                                              | 7008//1021066;                                       |  |  |  |  |
| File                                                                                                                                                                                                                                                                                                                | ,                                                    |  |  |  |  |
| All References                                                                                                                                                                                                                                                                                                      | 0                                                    |  |  |  |  |
| Description                                                                                                                                                                                                                                                                                                         | Note: the area of R2853 was gazetted as 2023 sq.m or |  |  |  |  |
| LGA                                                                                                                                                                                                                                                                                                                 | DUBBO REGIONAL                                       |  |  |  |  |
| Parish                                                                                                                                                                                                                                                                                                              | IRONBARKS                                            |  |  |  |  |
|                                                                                                                                                                                                                                                                                                                     |                                                      |  |  |  |  |
| County                                                                                                                                                                                                                                                                                                              | WELLINGTON                                           |  |  |  |  |
| State Electorate                                                                                                                                                                                                                                                                                                    | DUBBO                                                |  |  |  |  |
| Federal Electorate                                                                                                                                                                                                                                                                                                  | CALARE                                               |  |  |  |  |
| Suburb                                                                                                                                                                                                                                                                                                              | STUART TOWN                                          |  |  |  |  |
| Postcode                                                                                                                                                                                                                                                                                                            | 2820                                                 |  |  |  |  |
| Lastest SMG Step                                                                                                                                                                                                                                                                                                    | 0                                                    |  |  |  |  |
| Geocortex LEP Classification                                                                                                                                                                                                                                                                                        | Infrastructure                                       |  |  |  |  |
| LEP 2011/2012 Zoning                                                                                                                                                                                                                                                                                                | SP2                                                  |  |  |  |  |
| Note, including InfoTrack quick title check for                                                                                                                                                                                                                                                                     | The State of NSW                                     |  |  |  |  |
|                                                                                                                                                                                                                                                                                                                     |                                                      |  |  |  |  |
| ownership                                                                                                                                                                                                                                                                                                           | 0                                                    |  |  |  |  |
| ownership<br>Additional Categories possible                                                                                                                                                                                                                                                                         | 0                                                    |  |  |  |  |
| ownership<br>Additional Categories possible                                                                                                                                                                                                                                                                         | 0<br>0                                               |  |  |  |  |
| Additional Categories possible<br>Is the parcel part of a Travelling Stock Route (TSR)?                                                                                                                                                                                                                             |                                                      |  |  |  |  |
| ownership<br>Additional Categories possible<br>Is the parcel part of a Travelling Stock Route (TSR)?<br>Was the previous trust active? Trust info                                                                                                                                                                   | 0                                                    |  |  |  |  |
| ownership<br>Additional Categories possible<br>Is the parcel part of a Travelling Stock Route (TSR)?<br>Was the previous trust active? Trust info<br>Are there any current tenures/leases/licencess?                                                                                                                | 0                                                    |  |  |  |  |
| ownership<br>Additional Categories possible<br>Is the parcel part of a Travelling Stock Route (TSR)?<br>Was the previous trust active? Trust info<br>Are there any current tenures/leases/licencess?<br>Is this parcel linked to other reserve?                                                                     | 0<br>0<br>0<br>0                                     |  |  |  |  |
| Additional Categories possible<br>Additional Categories possible<br>Is the parcel part of a Travelling Stock Route (TSR)?<br>Was the previous trust active? Trust info<br>Are there any current tenures/leases/licencess?<br>Is this parcel linked to other reserves?<br>Is a title search required?<br>Type of POM | 0<br>0<br>0                                          |  |  |  |  |