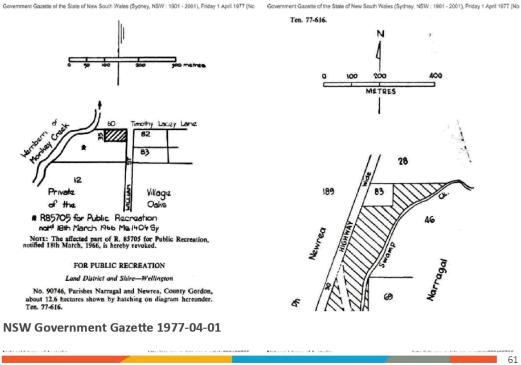

# Table A: Reserves (cont'd)

| 24. Surplus Land   | 97469 Namina Recreation Reserve | The Golden Hwy dissects the reserve<br>leaving a small parcel south of the<br>highway. This parcel should be<br>removed from the reserve as it is too<br>small and no longer relevant. | 76  |
|--------------------|---------------------------------|----------------------------------------------------------------------------------------------------------------------------------------------------------------------------------------|-----|
| 25. Surplus Land   | 97778 Beni Reserve              | Land part of river reserve.                                                                                                                                                            | 80  |
| 26. Land ownership | 98005 Mookerawa                 | Land is not part of larger recreational<br>lands. Reserves should be<br>incorporated into the state park and<br>managed together.                                                      | 82  |
| 27. Surplus Land   | 98065 Ringwood Road             | Land forms part of the agricultural<br>land uses adjoining the reserve. Is<br>essentially land locked.<br>Zoned Primary Production                                                     | 85  |
| 28. Surplus Land   | 98068 Yarindury / Murrungundie  | Land is not needed for future<br>requirement and is surplus.                                                                                                                           | 88  |
| 29. Surplus Land   | 98078 Bodangora                 | Land forms part of the agricultural land uses.                                                                                                                                         | 91  |
| 30. Land ownership | 98114 Caledonia Park            | Evidence this land is managed by<br>forestry. Forestry should continue<br>management.                                                                                                  | 94  |
| 31. Surplus Land   | 98115 Benolong Reserve          | Surplus land not required for open space future planning.                                                                                                                              | 97  |
| 32. Land Ownership | 98153 Mogriguy / Goonoo Park    | Evidence this land is managed by<br>forestry. Forestry should continue<br>management.                                                                                                  | 100 |
|                    |                                 |                                                                                                                                                                                        |     |