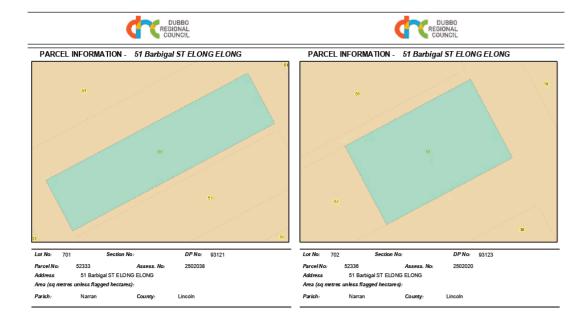

#### Land ownership and transfer

DRC in releasing lands through determination that they are surplus to the needs for recreation recommend that local elders are consulted regarding ongoing management of bushland areas. This is especially relevant for Reserves such as 89872 Elong Elong or 97318 Brocklehurst Schoolyard where adjoining lands are owned by Dubbo LALC. It is the preference of DRC that Dubbo LALC be engaged in the process with Crown Land to ensure that the rights of traditional elders are considered on releasing land from its reserved purpose.