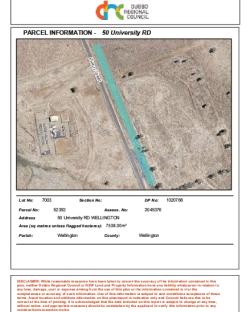

# Table A: Reserves (cont'd)

| 12. Land Ownership                | 86324 Newell Highway                                   | Reserve is a rest stop for the highway.<br>Being maintained by roads and not<br>DRC.                                                                    | 39 |
|-----------------------------------|--------------------------------------------------------|---------------------------------------------------------------------------------------------------------------------------------------------------------|----|
| 13. Surplus Land                  | 87122 UNSW Research Station                            | Land forms part of UNSW Research<br>Station and should be managed by<br>UNSW for this purpose.                                                          | 41 |
| 14. Surplus Land                  | 87777 UNSW Research Station / Wellington<br>Plantation | Land forms part of UNSW Research<br>Station and should be managed by<br>UNSW for this purpose.                                                          | 44 |
| 15. Ground Truth                  | 88125 Suntop                                           | Land is river reserve and is being used<br>for farm access. Land is not needed for<br>future open space requirement.                                    | 47 |
| 16. Crown Portal<br>Reserve Error | 82958 Unknown Reserve                                  | Contains no relevant parcels of land<br>and should be removed from CL<br>reserves for DRC.                                                              | 50 |
| 17. Land Ownership                | 89872 Elong Elong                                      | Land not required for DRC open<br>space. Consider transfer to alternative<br>land manager such as Dubbo LALC if<br>interested.                          | 51 |
| 18. Surplus Land                  | 90740 Goolma Road                                      | Land forms part of the agricultural<br>land uses adjoining the reserve. Land<br>is zoned Primary Production.                                            | 54 |
| 19. Surplus Land                  | 90746 Neurea                                           | Land forms part of the road reserve<br>and is not suitable for open space /<br>recreation.                                                              | 58 |
| 20. Surplus Land                  | 90871 Micketymulga                                     | Land forms part of the agricultural<br>land uses adjoining the reserve. The<br>reserve is part of the farm access.<br>Land is zoned Primary Production. | 62 |
| 21. Surplus Land                  | 91072 Mount Arthur                                     | Land forms part of the agricultural<br>land uses adjoining the reserve. Is<br>essentially land locked.<br>Zoned Primary Production                      | 66 |
| 22. Surplus Land                  | 96368 UNSW Rubbish Depot and Night Soil                | Land forms part of UNSW Research<br>Station and should be managed by<br>UNSW for this purpose.                                                          | 69 |
| 23. Surplus Land                  | 96989 Apsley                                           | Land part of road reserve and not recreational open space.                                                                                              | 72 |