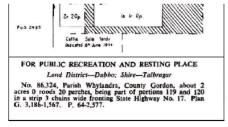

## Reserve 2853: Stuart Town

Town of Stuart Map 1969

Reserve

Reserve 2853 has been reviewed and deemed surplus to the requirement for public recreation due to:

- 1. Original planning for the reserve has not come about as the town developed. The reserve was originally intended to be a common surrounded by residential properties associated with the town. 2. The land has been substantially cleared.
- 3. Stuart Town is well served for open space and future planning has focused on reserves at Bell Street.
- 4. Conservation values may be reduced due to clearing.
- 5. Zoned for Infrastructure (SP2)