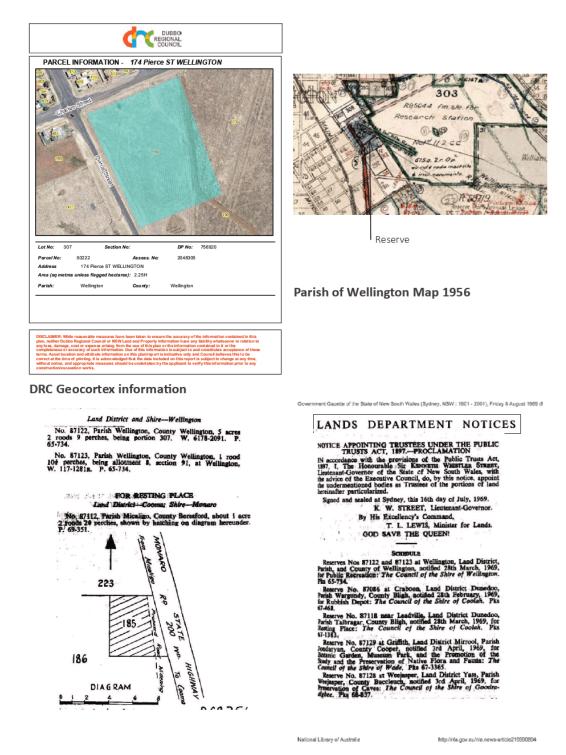

## Reserve 2853: Stuart Town

Town of Stuart Map 1969

Reserve

Reserve 2853 has been reviewed and deemed surplus to the requirement for public recreation due to:

- 1. Original planning for the reserve has not come about as the town developed. The reserve was originally intended to be a common surrounded by residential properties associated with the town. 2. The land has been substantially cleared.
- 3. Stuart Town is well served for open space and future planning has focused on reserves at Bell Street.
- 4. Conservation values may be reduced due to clearing.
- 5. Zoned for Infrastructure (SP2)

[8854] Department of Lands, Sydney, 18th Dec ember, 188

RESERVES FROM SALE FOR CAMPING. HIS Exceeding the Growney, with the advice of the Burstance of the provisions of the lotts exciting of the Grown Lands Act of 1885, the land specified in the Schedule appended heredo shall be reserved from sale for camping, and is hereby reserved accordingly.

HENRY COPELAND. EASTERN DIVISION.

EASTERN DIVISION. LAND DISTRICT OF WRITINGTON, Within the form of Stuart. No. 2,852. County of Wellington, purish of Ironbark about 4 of an acre. The Crown Lands within the fol-boundaries: Communeling at the south-east correr of all portion No. YIII, J. Ramsay's 2 acres; and boundard north by the south boundary of that portion and its pre-tion bearing westerly in all about 5 claims 30 links to the seatern side of a read 1 chaim 30 links wide, thences south-east by part of that road bearing north west indices of the study of that road bearing north west suith-east by part of that side of that road bearing north west side of a land 1 chaim 40 links wide, thences south-east by part of that side of that street bearing north 32 west about 1 chain 40 links, to the point of commencen as shown on plane and logued 8. 1-2,488 Roll, Surveyor Ge Office.

[Ms. 86-19,527]

Lait. Government, County of Wellington, parish of Ironharks, area about 4 an acre. The Crown Lands within the following boundaries: Commencing at the intersection of the south-stat-side of Dibbe-street with the north-scat side of Railway-street; and bounded thence on the north-west by parts of the south-stat side of the former street bearing north 58 degrees cast shout 1 chain 50 links to the south-wester formed for Grand Western Railway line; thence on the north-scat and south-scat by that fence barring south-scaterly and south-scater by that fence barring south-scaterly and south-scater by to the north-scat side of Railway-irrect aforensid; and thence on the

NSW Gazette 1886-12-18

| Reserve Number                                                                                                                                                                                                                                                                                                      | 2853<br>Stuart Town camping                          |  |  |  |  |
|---------------------------------------------------------------------------------------------------------------------------------------------------------------------------------------------------------------------------------------------------------------------------------------------------------------------|------------------------------------------------------|--|--|--|--|
| Reserve Name                                                                                                                                                                                                                                                                                                        |                                                      |  |  |  |  |
| Region                                                                                                                                                                                                                                                                                                              | WEST                                                 |  |  |  |  |
| Office                                                                                                                                                                                                                                                                                                              | DUBBO                                                |  |  |  |  |
| Geo Office                                                                                                                                                                                                                                                                                                          | DUBBO                                                |  |  |  |  |
| Reserve Type                                                                                                                                                                                                                                                                                                        | RESERVE                                              |  |  |  |  |
| Account                                                                                                                                                                                                                                                                                                             | R2853                                                |  |  |  |  |
| Status                                                                                                                                                                                                                                                                                                              | Current                                              |  |  |  |  |
| Gazette Date                                                                                                                                                                                                                                                                                                        | 1886-12-18                                           |  |  |  |  |
| Revocation Date                                                                                                                                                                                                                                                                                                     | 0                                                    |  |  |  |  |
| Reserve Location                                                                                                                                                                                                                                                                                                    | STUART                                               |  |  |  |  |
| Primary Purpose                                                                                                                                                                                                                                                                                                     | PUBLIC RECREATION OR CONSERVATION                    |  |  |  |  |
|                                                                                                                                                                                                                                                                                                                     |                                                      |  |  |  |  |
| Management Type                                                                                                                                                                                                                                                                                                     | RESERVE TRUST                                        |  |  |  |  |
| Management Name                                                                                                                                                                                                                                                                                                     | Stuart Town Camping (R2852) Reserve Trust            |  |  |  |  |
| Trust Management Type                                                                                                                                                                                                                                                                                               | COUNCIL                                              |  |  |  |  |
| No Management Status                                                                                                                                                                                                                                                                                                | 0                                                    |  |  |  |  |
| Mailing Name                                                                                                                                                                                                                                                                                                        | Stuart Town Camping (R2852) Reserve Trust            |  |  |  |  |
| Mailing Address                                                                                                                                                                                                                                                                                                     | WELLINGTON NSW 2820                                  |  |  |  |  |
| Address                                                                                                                                                                                                                                                                                                             | 10 Railway Street, Stuart Town                       |  |  |  |  |
| Purposes                                                                                                                                                                                                                                                                                                            | CAMPING ;                                            |  |  |  |  |
| Area M2                                                                                                                                                                                                                                                                                                             | 2345.18                                              |  |  |  |  |
| Lot Dp                                                                                                                                                                                                                                                                                                              | 7008//1021066;                                       |  |  |  |  |
| File                                                                                                                                                                                                                                                                                                                | ,                                                    |  |  |  |  |
| All References                                                                                                                                                                                                                                                                                                      | 0                                                    |  |  |  |  |
| Description                                                                                                                                                                                                                                                                                                         | Note: the area of R2853 was gazetted as 2023 sq.m or |  |  |  |  |
| LGA                                                                                                                                                                                                                                                                                                                 | DUBBO REGIONAL                                       |  |  |  |  |
| Parish                                                                                                                                                                                                                                                                                                              | IRONBARKS                                            |  |  |  |  |
|                                                                                                                                                                                                                                                                                                                     |                                                      |  |  |  |  |
| County                                                                                                                                                                                                                                                                                                              | WELLINGTON                                           |  |  |  |  |
| State Electorate                                                                                                                                                                                                                                                                                                    | DUBBO                                                |  |  |  |  |
| Federal Electorate                                                                                                                                                                                                                                                                                                  | CALARE                                               |  |  |  |  |
| Suburb                                                                                                                                                                                                                                                                                                              | STUART TOWN                                          |  |  |  |  |
| Postcode                                                                                                                                                                                                                                                                                                            | 2820                                                 |  |  |  |  |
| Lastest SMG Step                                                                                                                                                                                                                                                                                                    | 0                                                    |  |  |  |  |
| Geocortex LEP Classification                                                                                                                                                                                                                                                                                        | Infrastructure                                       |  |  |  |  |
| LEP 2011/2012 Zoning                                                                                                                                                                                                                                                                                                | SP2                                                  |  |  |  |  |
| Note, including InfoTrack quick title check for                                                                                                                                                                                                                                                                     | The State of NSW                                     |  |  |  |  |
|                                                                                                                                                                                                                                                                                                                     |                                                      |  |  |  |  |
| ownership                                                                                                                                                                                                                                                                                                           | 0                                                    |  |  |  |  |
| ownership<br>Additional Categories possible                                                                                                                                                                                                                                                                         | 0                                                    |  |  |  |  |
| ownership<br>Additional Categories possible                                                                                                                                                                                                                                                                         | 0<br>0                                               |  |  |  |  |
| Additional Categories possible<br>Is the parcel part of a Travelling Stock Route (TSR)?                                                                                                                                                                                                                             |                                                      |  |  |  |  |
| ownership<br>Additional Categories possible<br>Is the parcel part of a Travelling Stock Route (TSR)?<br>Was the previous trust active? Trust info                                                                                                                                                                   | 0                                                    |  |  |  |  |
| ownership<br>Additional Categories possible<br>Is the parcel part of a Travelling Stock Route (TSR)?<br>Was the previous trust active? Trust info<br>Are there any current tenures/leases/licencess?                                                                                                                | 0                                                    |  |  |  |  |
| ownership<br>Additional Categories possible<br>Is the parcel part of a Travelling Stock Route (TSR)?<br>Was the previous trust active? Trust info<br>Are there any current tenures/leases/licencess?<br>Is this parcel linked to other reserve?                                                                     | 0<br>0<br>0<br>0                                     |  |  |  |  |
| Additional Categories possible<br>Additional Categories possible<br>Is the parcel part of a Travelling Stock Route (TSR)?<br>Was the previous trust active? Trust info<br>Are there any current tenures/leases/licencess?<br>Is this parcel linked to other reserves?<br>Is a title search required?<br>Type of POM | 0<br>0<br>0                                          |  |  |  |  |

## Reserve breakdown data including Crown land portal information

## **DRC Geocortex**