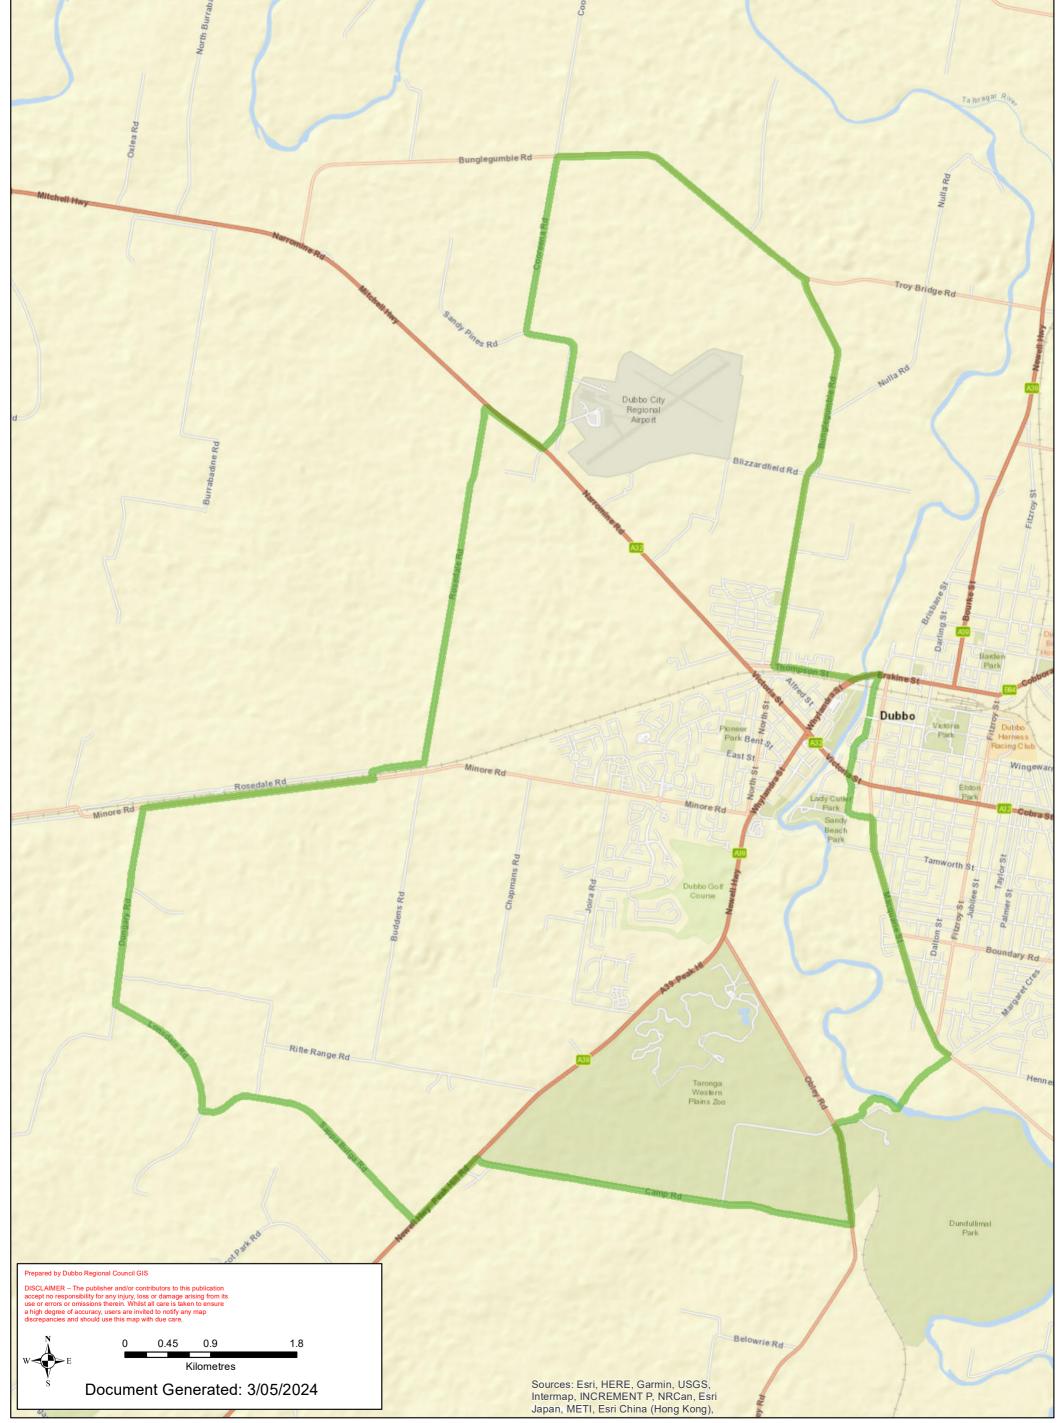

## Rawsonville to Minore Loop 66 Km

## Camp Road - Sappa Bulga Loop 27 Km

#### Airport - Sappa Bulga Loop 38 Km