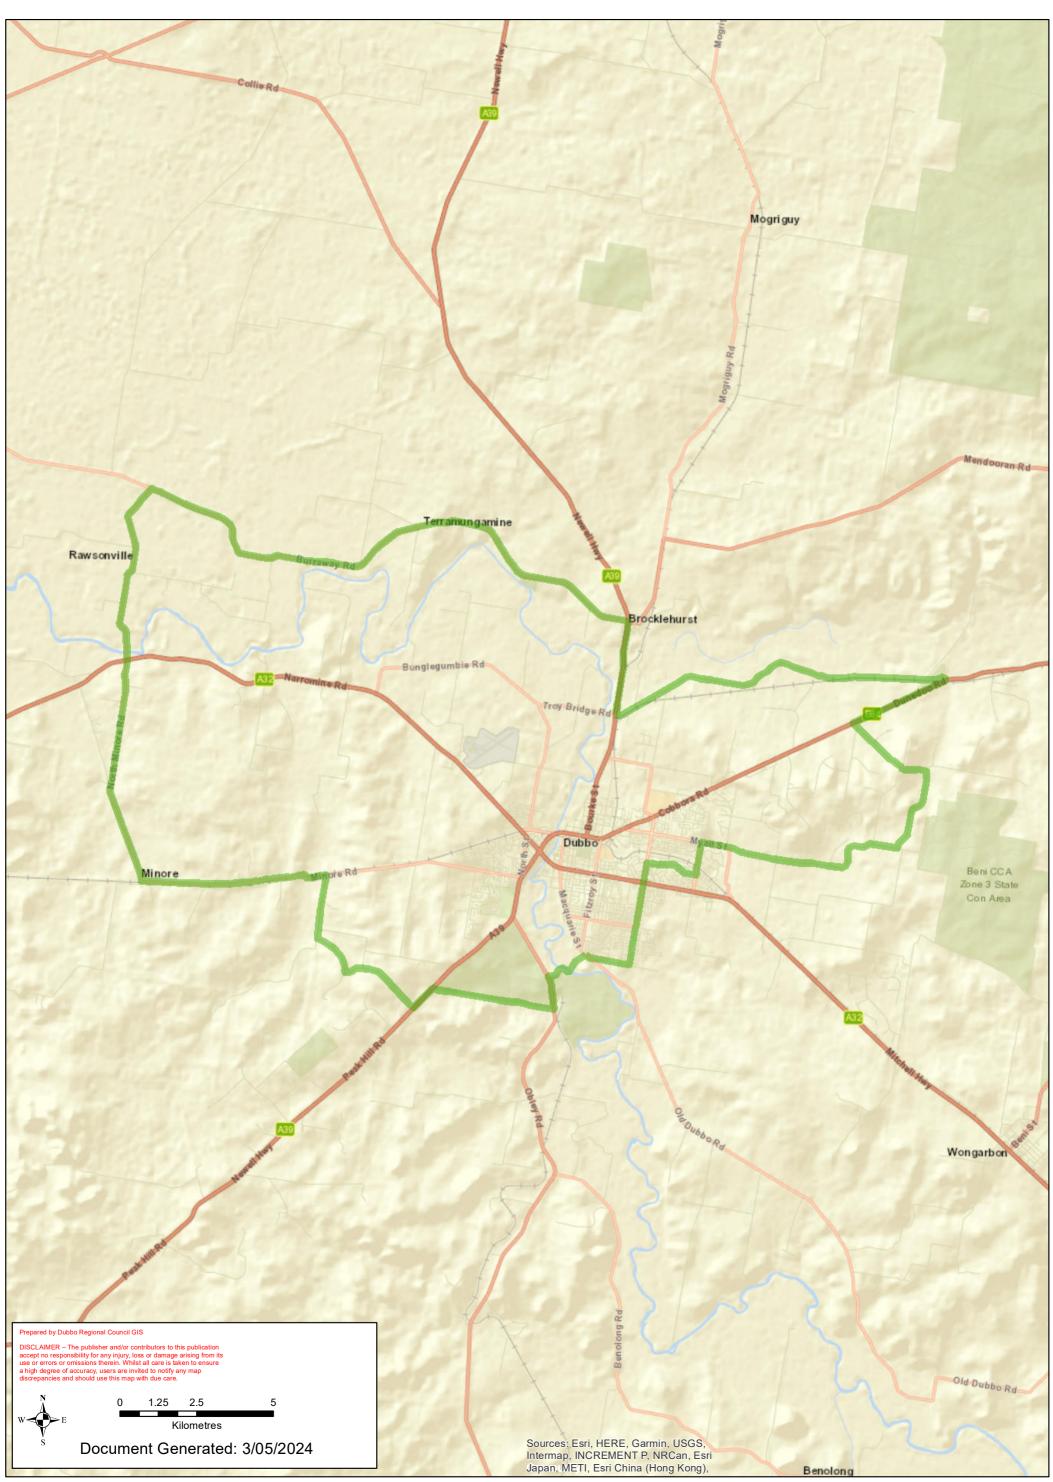

### The Town Loop 25 Km

Terrabella Bridge and return

60 Km

Rosedale (Airport) Loop 34 Km

## Rawsonville to Minore Loop 66 Km

# Old Dubbo Road (to the end of bitumen) and return 40 Km

## Long Sappa Loop 38 Km

# Geurie - Wellington Loop 70 Km

## Dubbo to Wellington via Terrabella 65 Km

## Camp Road - Sappa Bulga Loop 27 Km

## Basher-Old Mendooran Rd-Rawsonville-Minore Loop 102 Km

## Basher-Old Mendooran Rd-Rawsonville-Minore-Sappa Loop 104 Km

Basher-Boothenba-Rawsonville-Minore Loop 89 Km

Old Dubbo Rd

DISCLAIMER – The publisher and/or contributors to this publication accept no responsibility for any injury, loss or damage arising from its use or errors or omissions therein. Whilst all care is taken to ensure a high degree of accuracy, users are invited to notify any map discrepancies and should use this map with due care.

# Basher-Boothenba-Rawsonville-Minore-Sappa Loop 90 Km

#### Airport - Sappa Bulga Loop 38 Km

### 'Basher - Boothenba' Circuit 48 Km

Park,