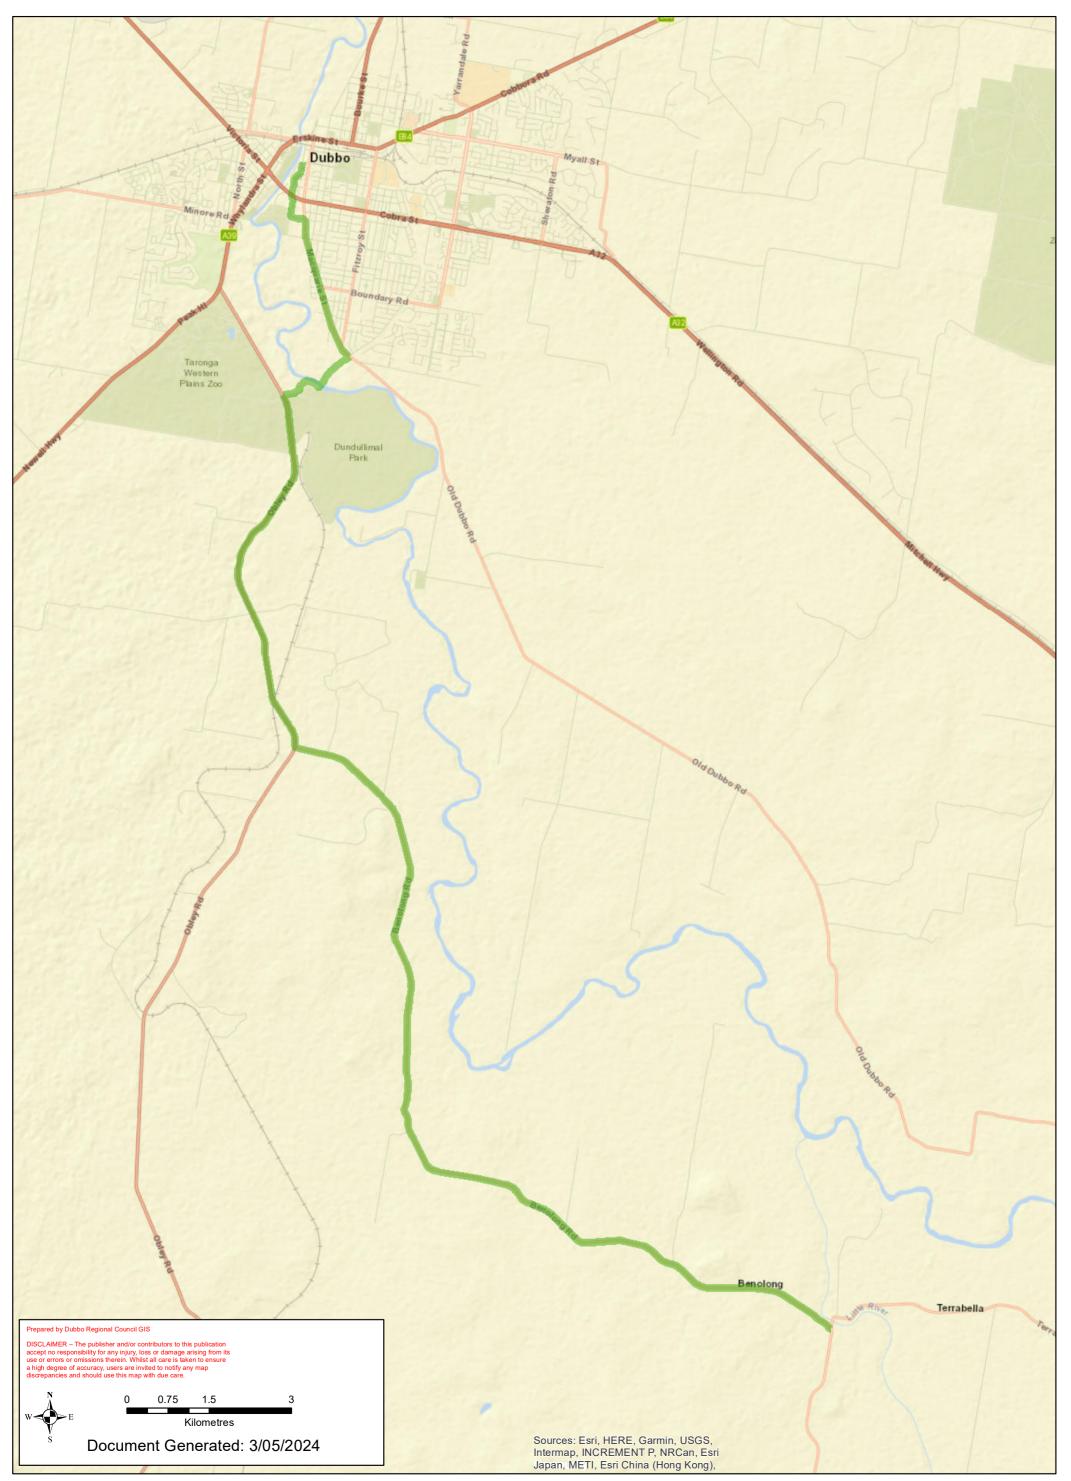

# Old Dubbo Road (to the end of bitumen) and return 40 Km

## Dubbo to Wellington via Terrabella 65 Km