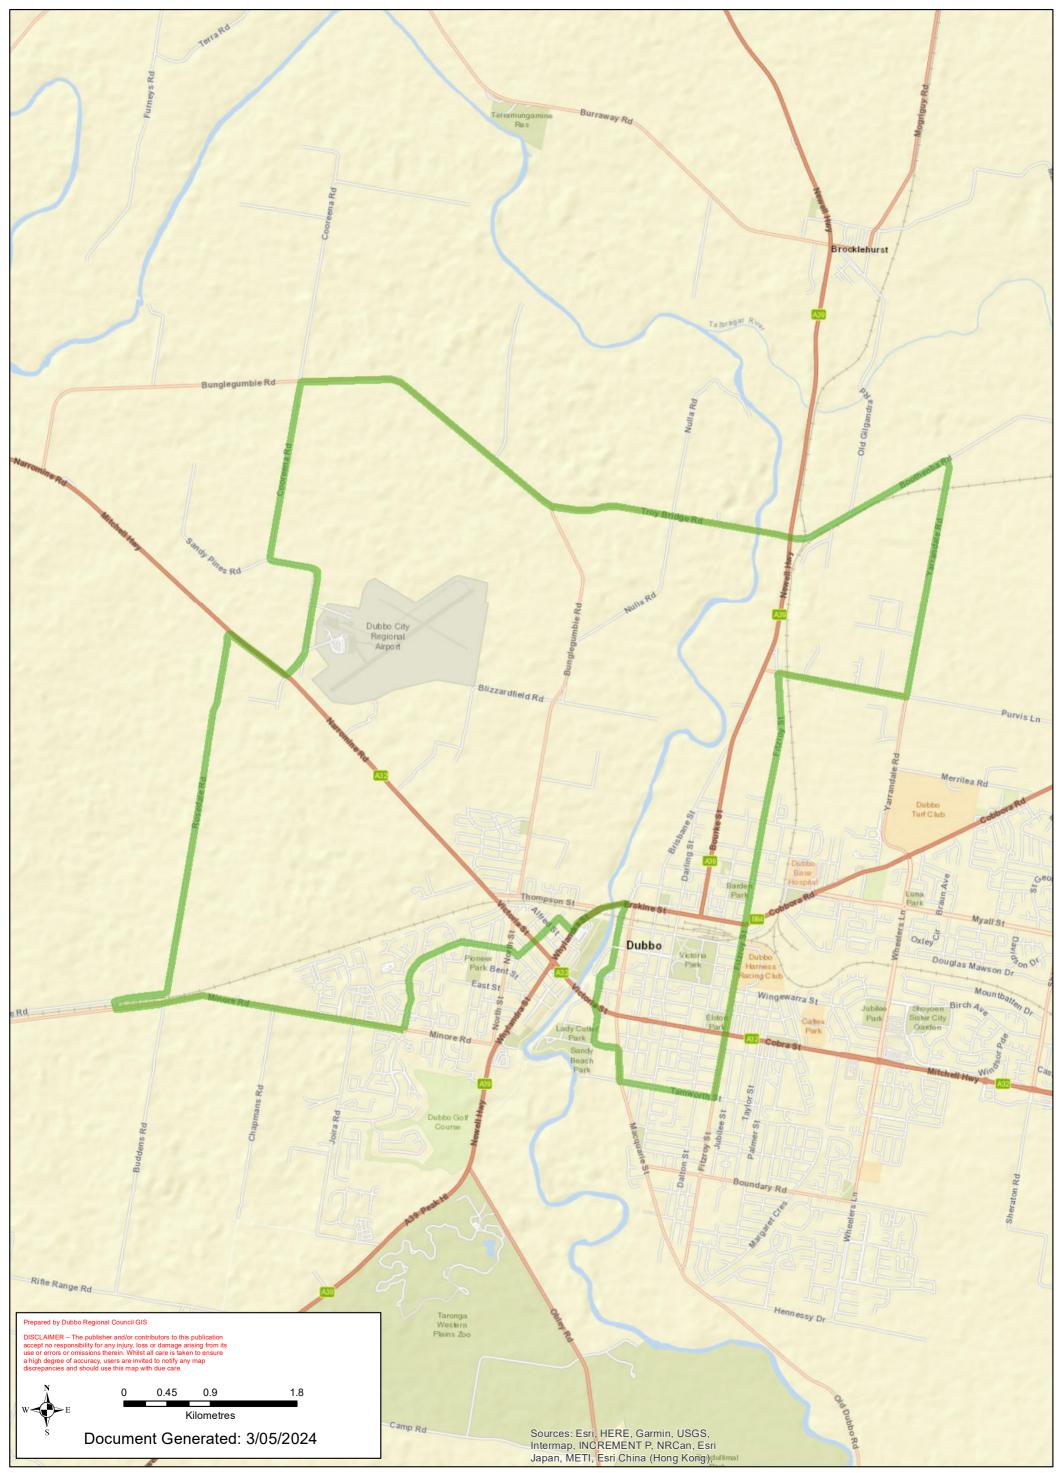

### The Town Loop 25 Km

Terrabella Bridge and return

60 Km

Rosedale (Airport) Loop 34 Km

## Rawsonville to Minore Loop 66 Km

## Basher-Old Mendooran Rd-Rawsonville-Minore Loop 102 Km

## Basher-Old Mendooran Rd-Rawsonville-Minore-Sappa Loop 104 Km

Basher-Boothenba-Rawsonville-Minore Loop 89 Km

Old Dubbo Rd

DISCLAIMER – The publisher and/or contributors to this publication accept no responsibility for any injury, loss or damage arising from its use or errors or omissions therein. Whilst all care is taken to ensure a high degree of accuracy, users are invited to notify any map discrepancies and should use this map with due care.

# Basher-Boothenba-Rawsonville-Minore-Sappa Loop 90 Km

#### Airport - Sappa Bulga Loop 38 Km