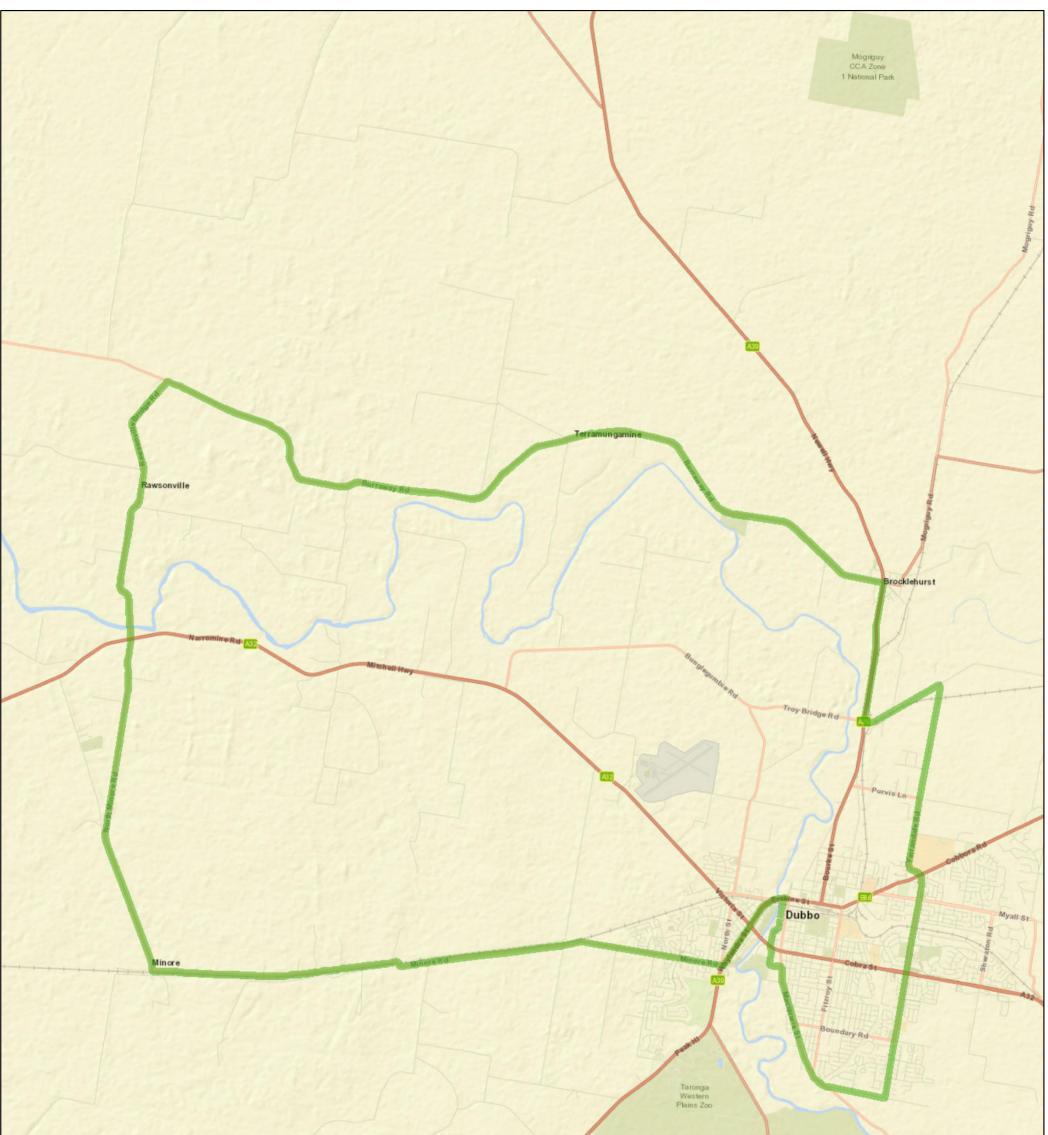

### The Town Loop 25 Km





Terrabella Bridge and return

60 Km



Rosedale (Airport) Loop 34 Km



## Rawsonville to Minore Loop 66 Km







# Old Dubbo Road (to the end of bitumen) and return 40 Km





## Long Sappa Loop 38 Km



# Geurie - Wellington Loop 70 Km



## Dubbo to Wellington via Terrabella 65 Km



## Camp Road - Sappa Bulga Loop 27 Km







## Basher-Old Mendooran Rd-Rawsonville-Minore Loop 102 Km





## Basher-Old Mendooran Rd-Rawsonville-Minore-Sappa Loop 104 Km





Basher-Boothenba-Rawsonville-Minore Loop 89 Km



Old Dubbo Rd



DISCLAIMER – The publisher and/or contributors to this publication accept no responsibility for any injury, loss or damage arising from its use or errors or omissions therein. Whilst all care is taken to ensure a high degree of accuracy, users are invited to notify any map discrepancies and should use this map with due care.



Sources: Esri, HERE, Garmin, USGS, Intermap, INCR