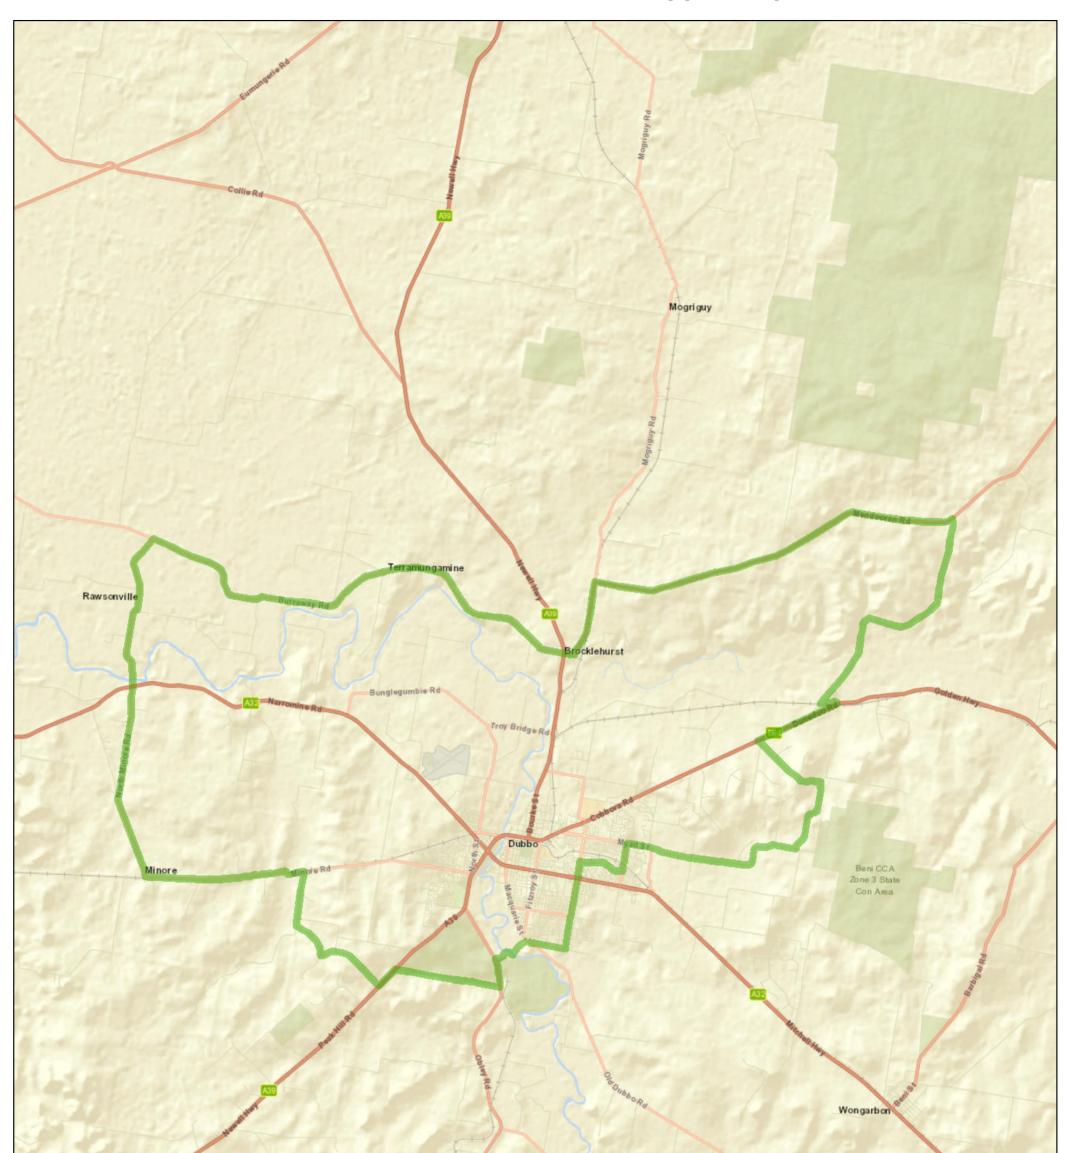

## Rawsonville to Minore Loop 66 Km

## Basher-Old Mendooran Rd-Rawsonville-Minore Loop 102 Km

## Basher-Old Mendooran Rd-Rawsonville-Minore-Sappa Loop 104 Km

Basher-Boothenba-Rawsonville-Minore Loop 89 Km

Old Dubbo Rd

DISCLAIMER – The publisher and/or contributors to this publication accept no responsibility for any injury, loss or damage arising from its use or errors or omissions therein. Whilst all care is taken to ensure a high degree of accuracy, users are invited to notify any map discrepancies and should use this map with due care.

# Basher-Boothenba-Rawsonville-Minore-Sappa Loop 90 Km