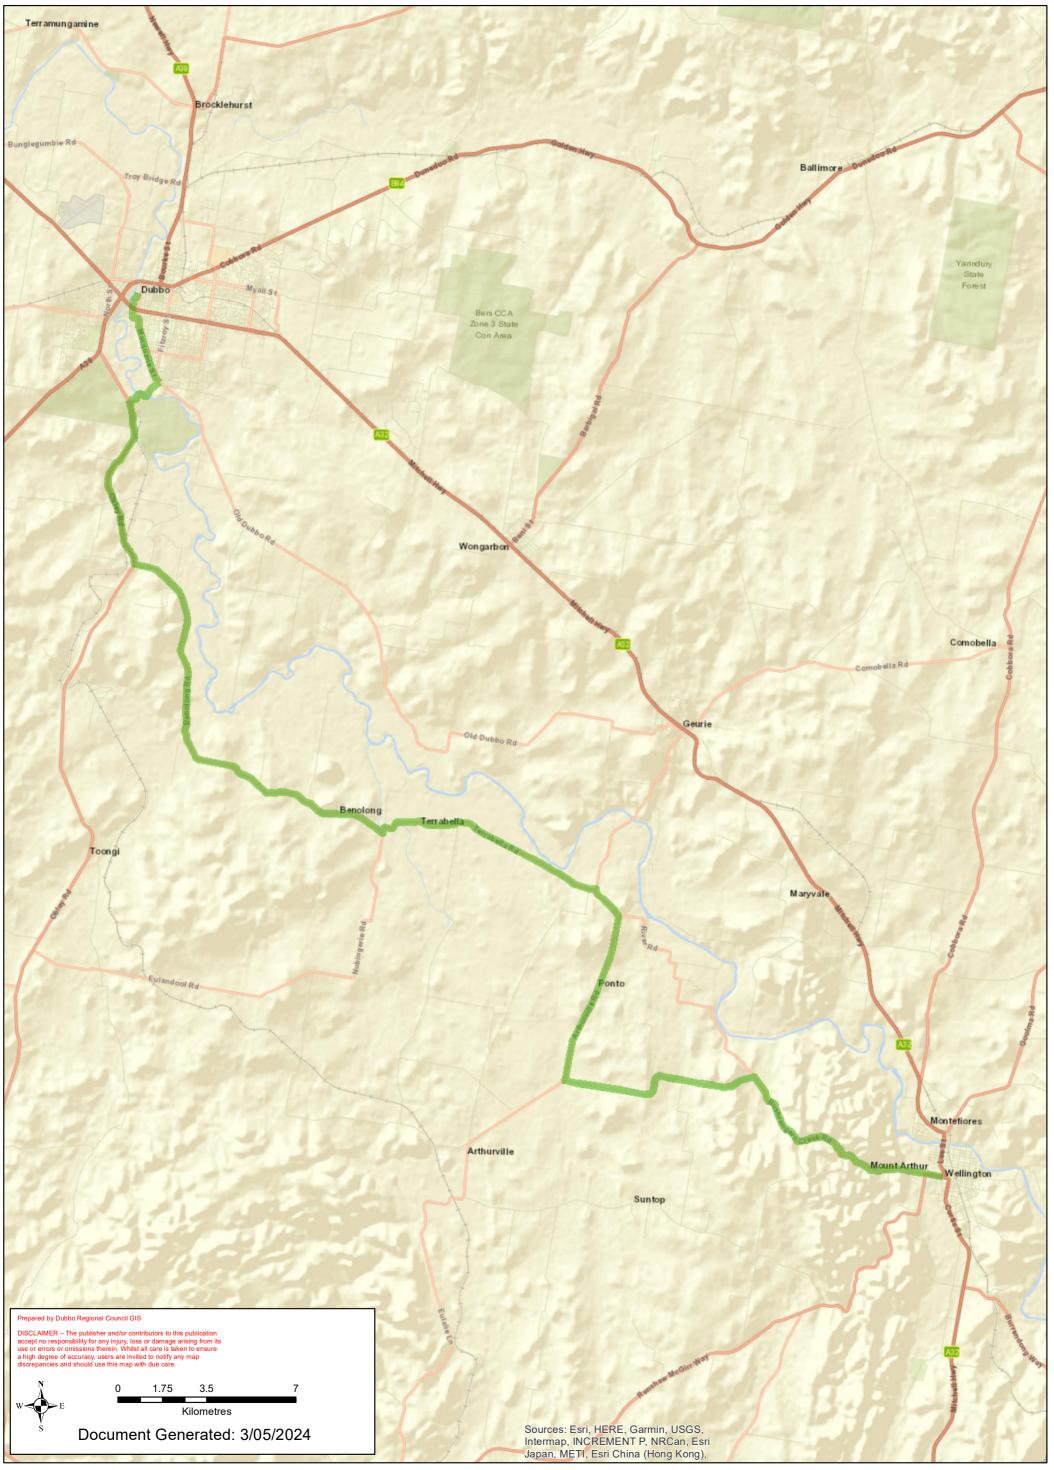

## Dubbo to Wellington via Terrabella 65 Km

## Basher-Old Mendooran Rd-Rawsonville-Minore Loop 102 Km

## Basher-Old Mendooran Rd-Rawsonville-Minore-Sappa Loop 104 Km

Basher-Boothenba-Rawsonville-Minore Loop 89 Km

Old Dubbo Rd

DISCLAIMER – The publisher and/or contributors to this publication accept no responsibility for any injury, loss or damage arising from its use or errors or omissions therein. Whilst all care is taken to ensure a high degree of accuracy, users are invited to notify any map discrepancies and should use this map with due care.

# Basher-Boothenba-Rawsonville-Minore-Sappa Loop 90 Km