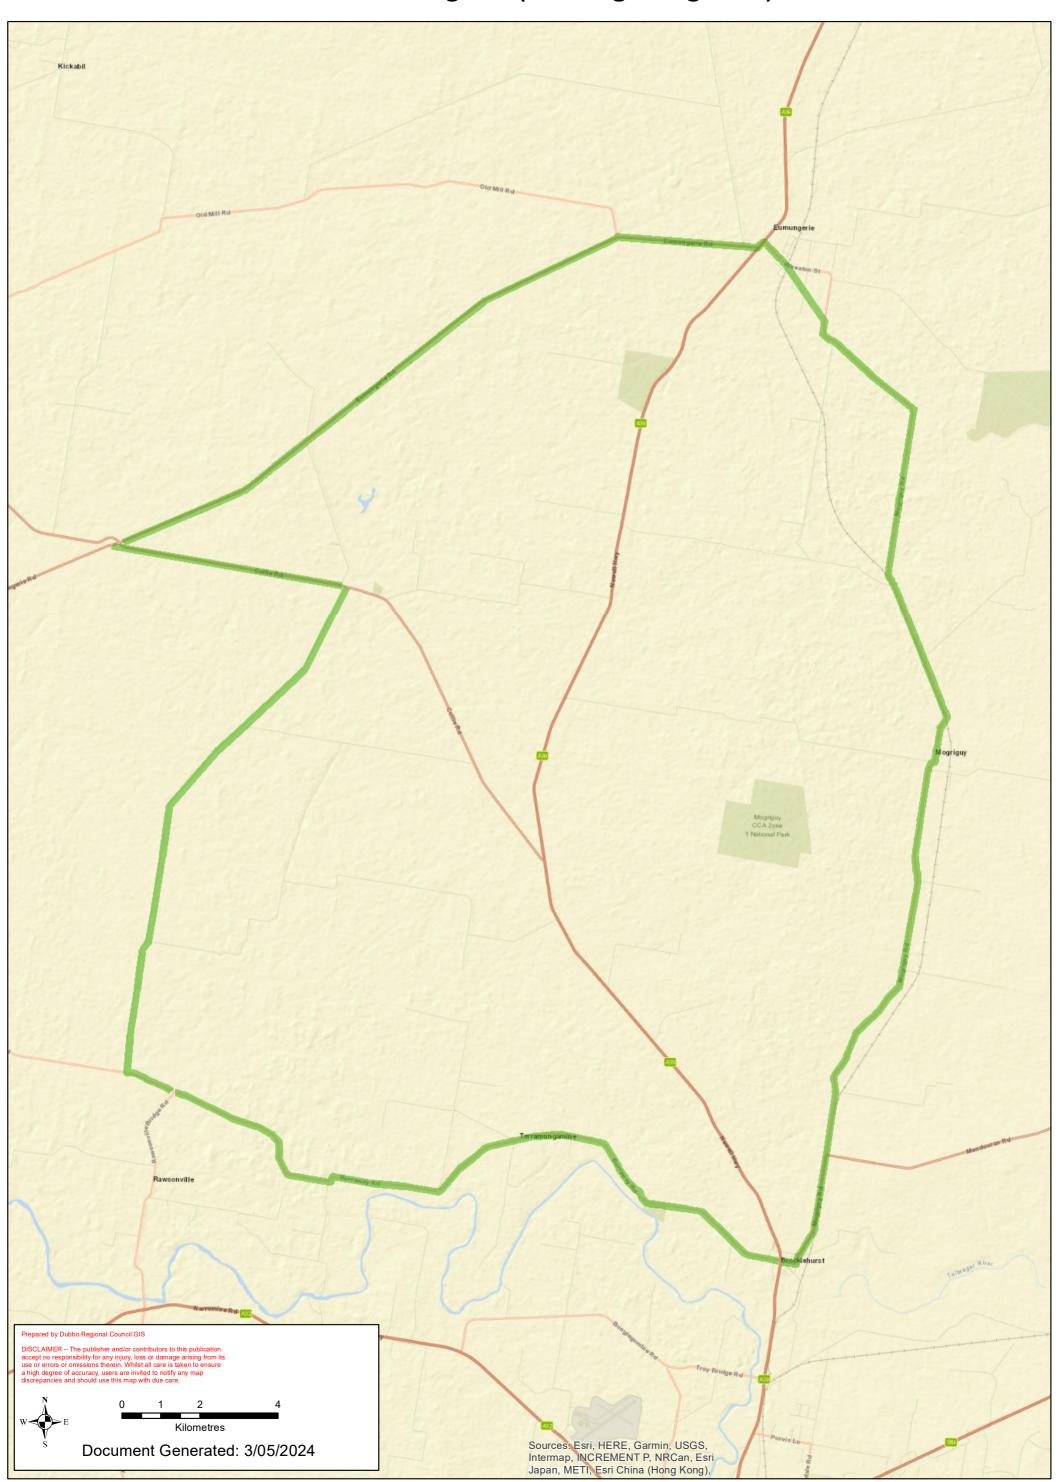

### The Town Loop 25 Km





Terrabella Bridge and return

60 Km



Rosedale (Airport) Loop 34 Km



## Rawsonville to Minore Loop 66 Km







# Old Dubbo Road (to the end of bitumen) and return 40 Km





## Long Sappa Loop 38 Km



# Geurie - Wellington Loop 70 Km



## Dubbo to Wellington via Terrabella 65 Km



## Camp Road - Sappa Bulga Loop 27 Km







## Basher-Old Mendooran Rd-Rawsonville-Minore Loop 102 Km





## Basher-Old Mendooran Rd-Rawsonville-Minore-Sappa Loop 104 Km





Basher-Boothenba-Rawsonville-Minore Loop 89 Km



Old Dubbo Rd



DISCLAIMER – The publisher and/or contributors to this publication accept no responsibility for any injury, loss or damage arising from its use or errors or omissions therein. Whilst all care is taken to ensure a high degree of accuracy, users are invited to notify any map discrepancies and should use this map with due care.



Sources: Esri, HERE, Garmin, USGS, Intermap, INCREMENT P, NRCan, Esri Japan, METI, Esri China (Hong Kong),

Benolong Rd

# Basher-Boothenba-Rawsonville-Minore-Sappa Loop 90 Km



#### Airport - Sappa Bulga Loop 38 Km





### 'Basher - Boothenba' Circuit 48 Km

Park,