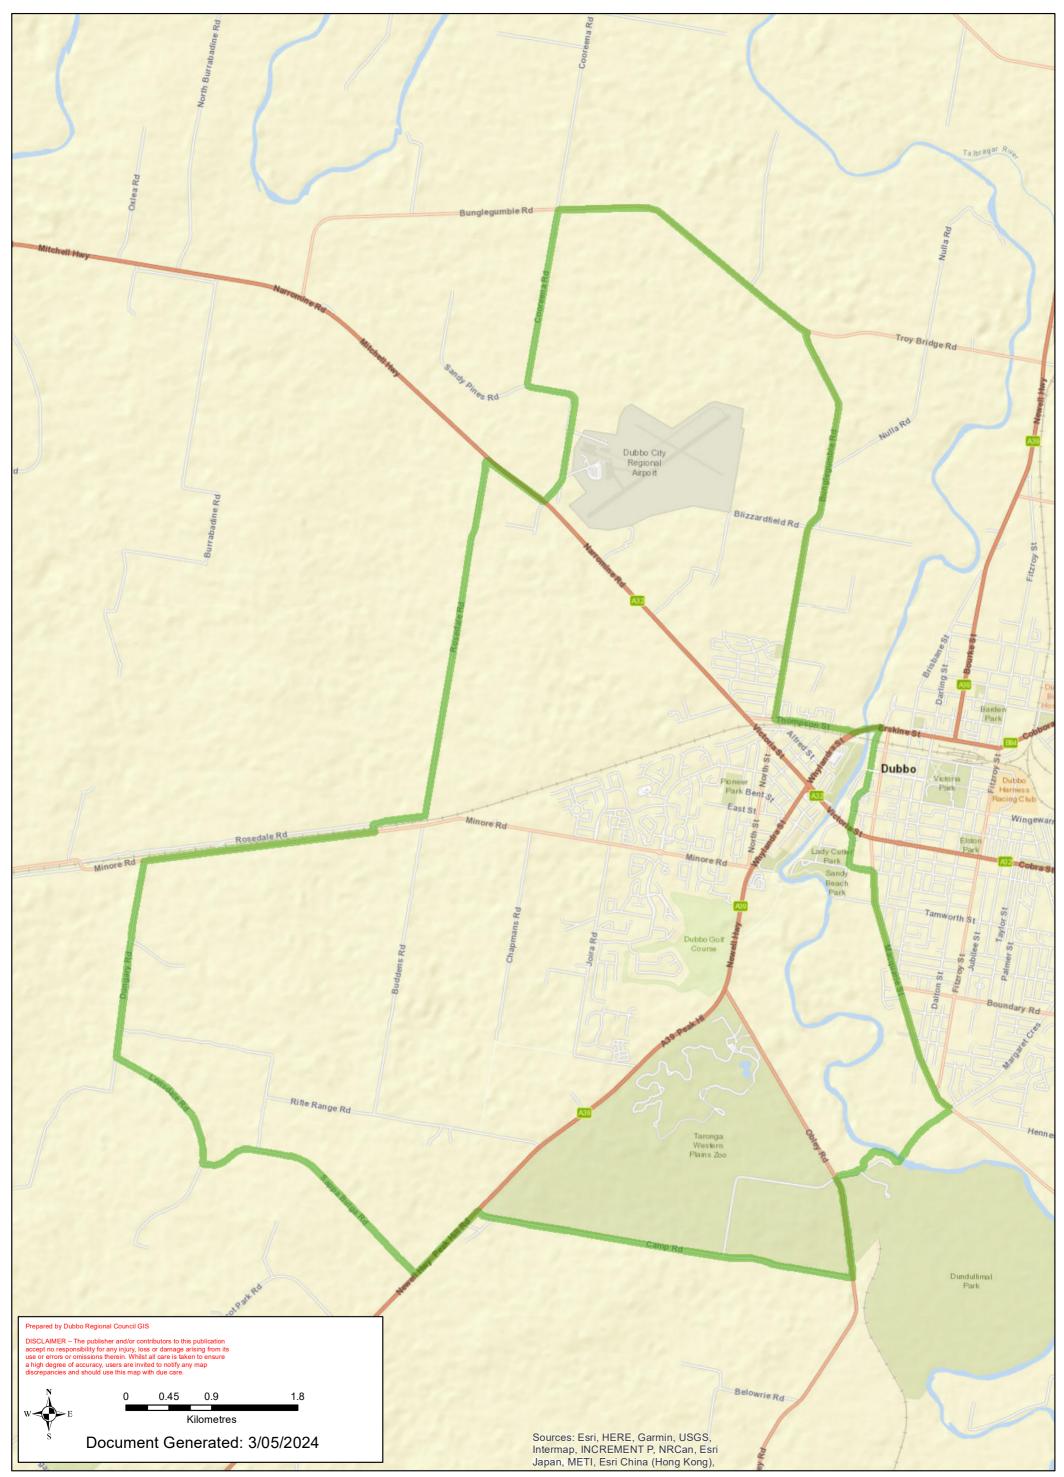

### The Town Loop 25 Km

Terrabella Bridge and return

60 Km

Rosedale (Airport) Loop 34 Km

## Rawsonville to Minore Loop 66 Km

## Camp Road - Sappa Bulga Loop 27 Km

#### Airport - Sappa Bulga Loop 38 Km