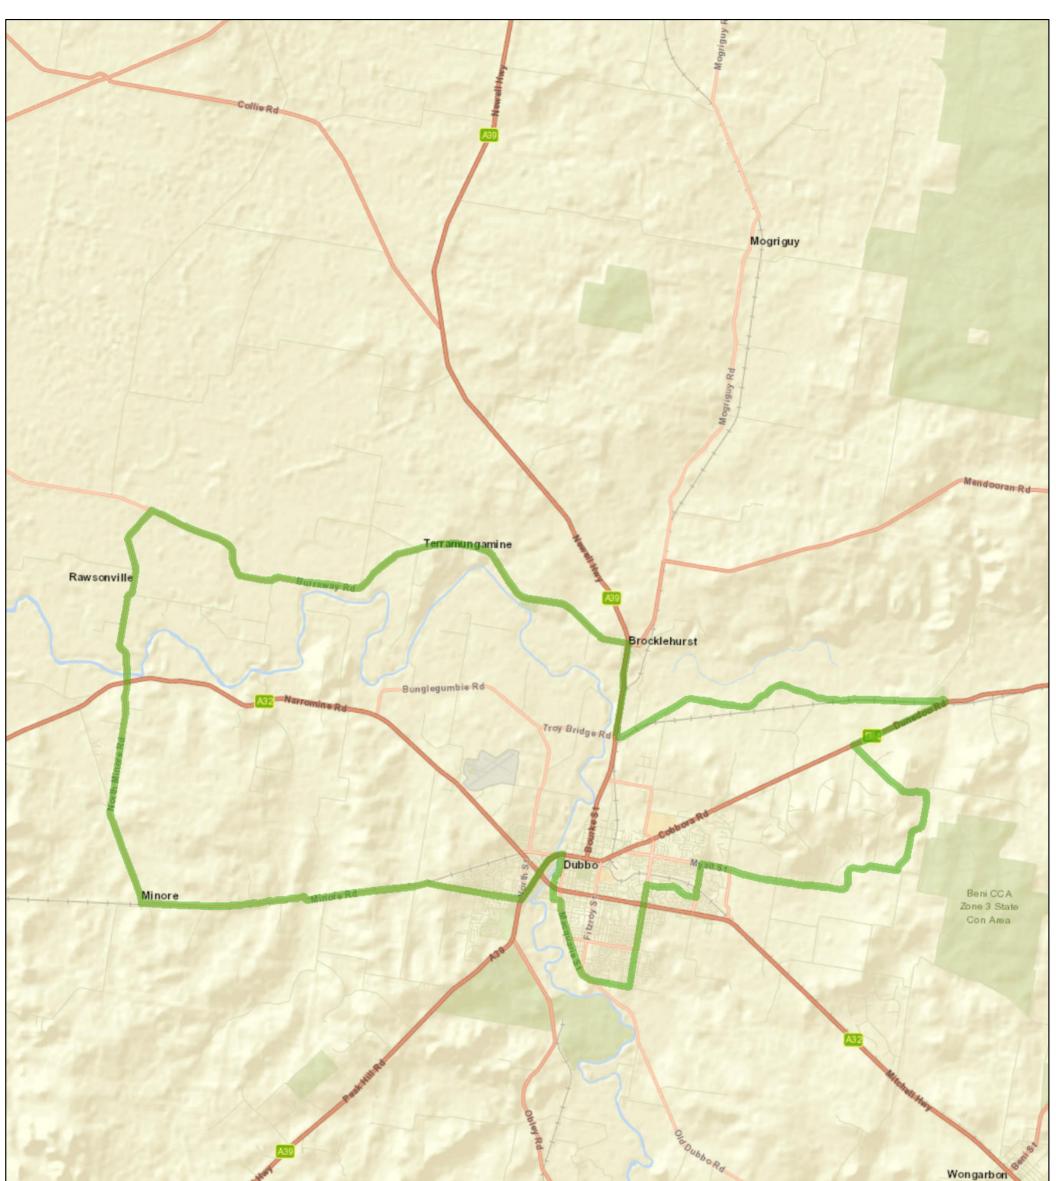

## Rawsonville to Minore Loop 66 Km

## Basher-Old Mendooran Rd-Rawsonville-Minore Loop 102 Km

## Basher-Old Mendooran Rd-Rawsonville-Minore-Sappa Loop 104 Km

Basher-Boothenba-Rawsonville-Minore Loop 89 Km

Old Dubbo Rd

DISCLAIMER – The publisher and/or contributors to this publication accept no responsibility for any injury, loss or damage arising from its use or errors or omissions therein. Whilst all care is taken to ensure a high degree of accuracy, users are invited to notify any map discrepancies and should use this map with due care.

# Basher-Boothenba-Rawsonville-Minore-Sappa Loop 90 Km