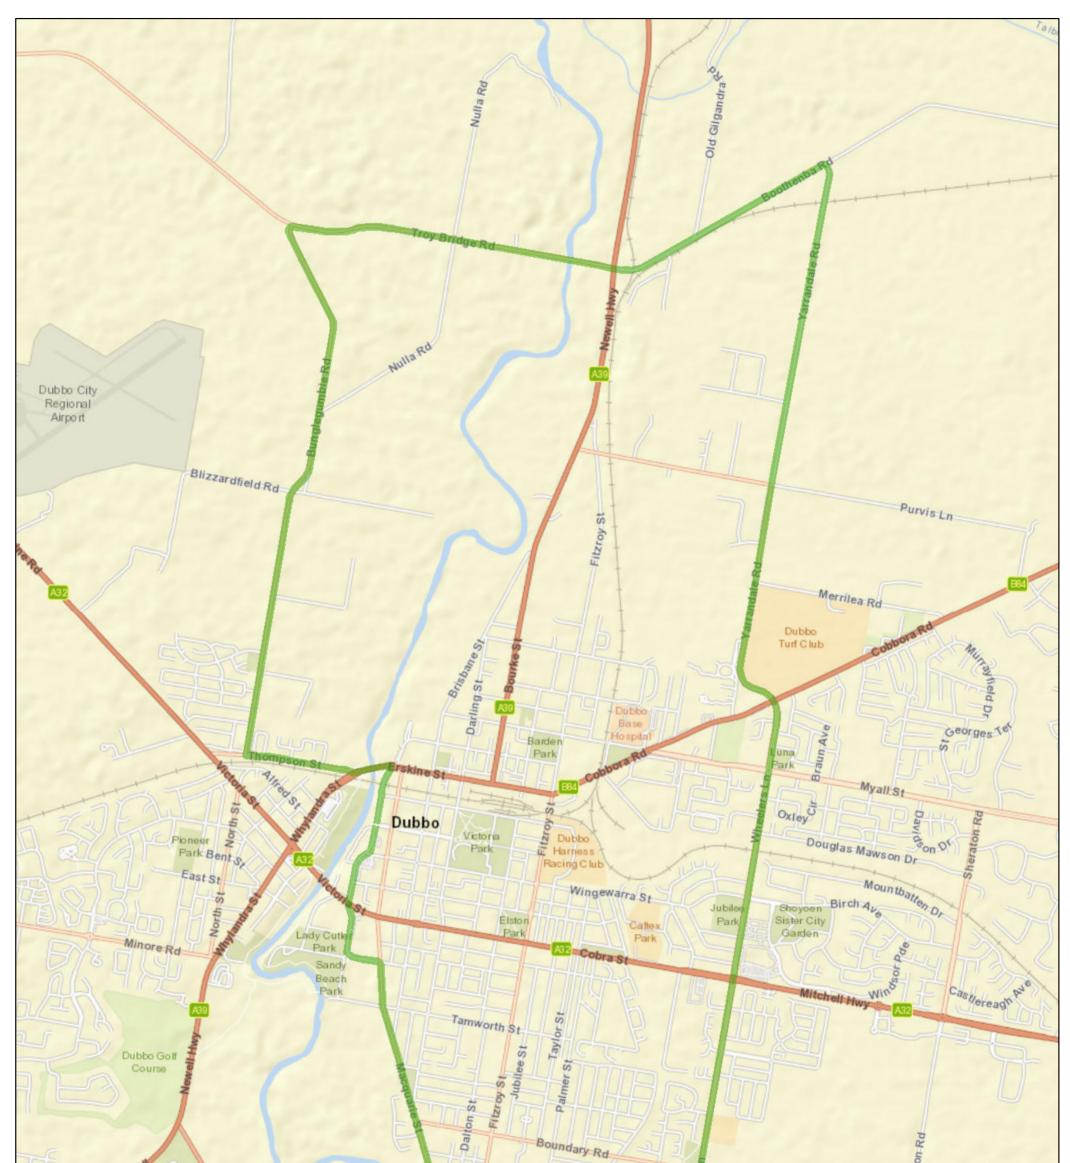

### The Town Loop 25 Km

Terrabella Bridge and return

60 Km

Rosedale (Airport) Loop 34 Km

#### Airport - Sappa Bulga Loop 38 Km

### 'Basher - Boothenba' Circuit 48 Km

Park,