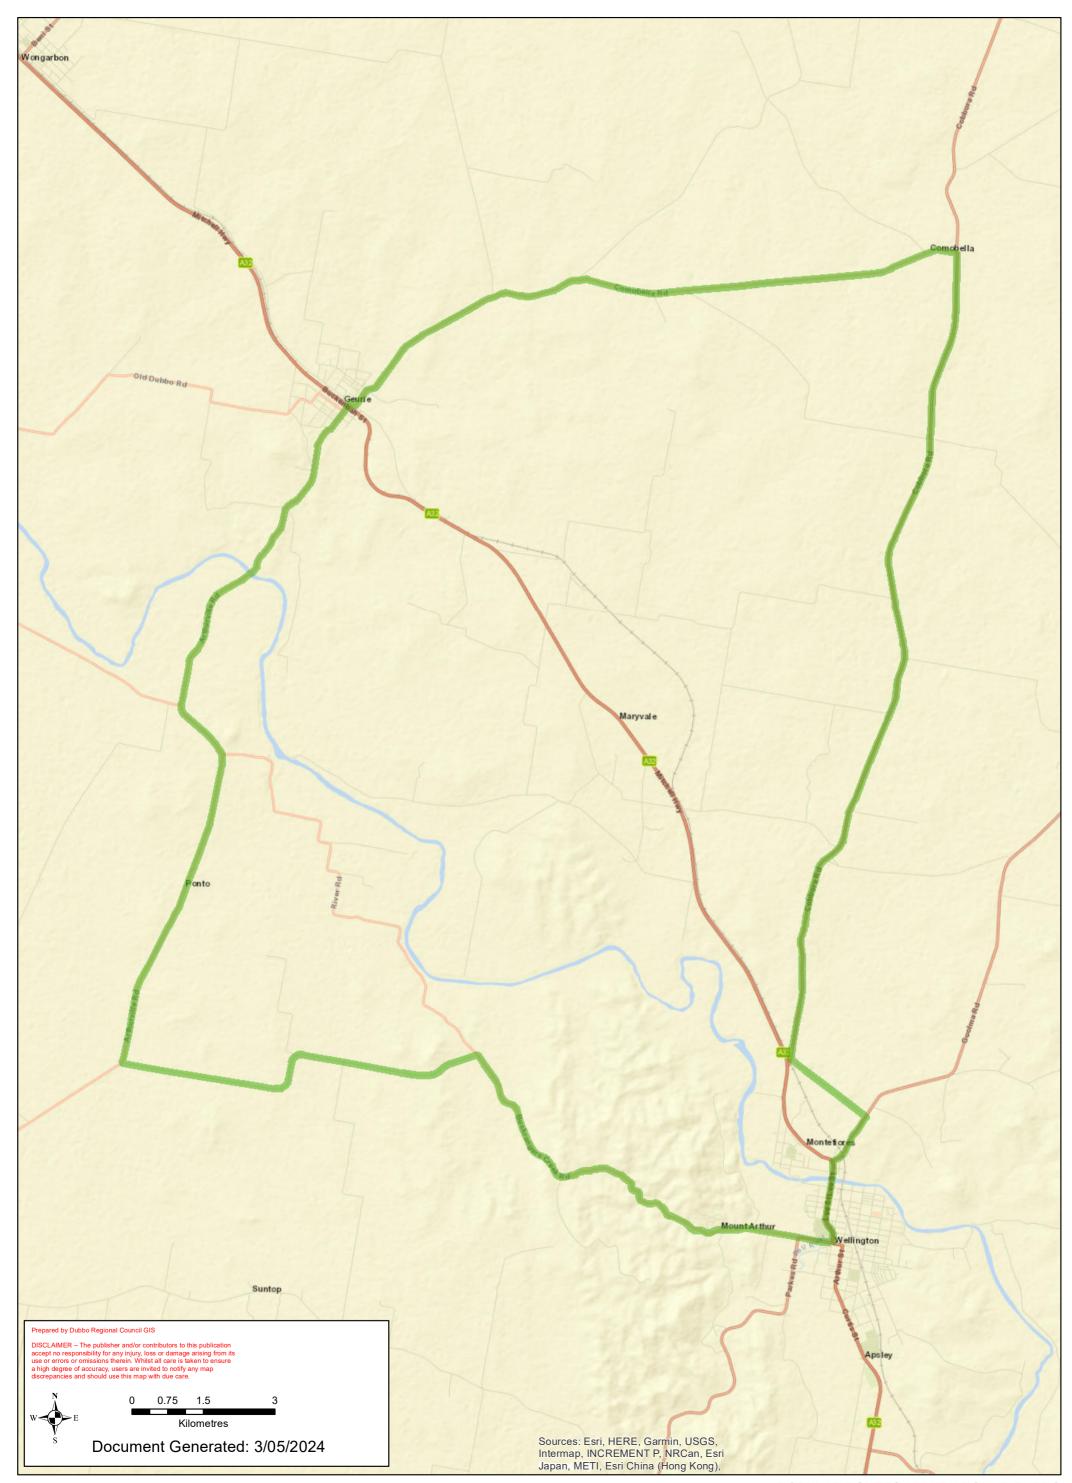

### The Town Loop 25 Km





Terrabella Bridge and return

60 Km



Rosedale (Airport) Loop 34 Km



## Rawsonville to Minore Loop 66 Km







# Old Dubbo Road (to the end of bitumen) and return 40 Km





## Long Sappa Loop 38 Km



# Geurie - Wellington Loop 70 Km



## Dubbo to Wellington via Terrabella 65 Km



## Camp Road - Sappa Bulga Loop 27 Km







## Basher-Old Mendooran Rd-Rawsonville-Minore Loop 102 Km





## Basher-Old Mendooran Rd-Rawsonville-Minore-Sappa Loop 104 Km





Basher-Boothenba-Rawsonville-Minore Loop 89 Km



Old Dubbo Rd



DISCLAIMER – The publisher and/or contributors to this publication accept no responsibility for any injury, loss or damage arising from its use or errors or omissions therein. Whilst all care is taken to ensure a high degree of accuracy, users are invited to notify any map discrepancies and should use this map with due care.



Sources: Esri, HERE, Garmin, USGS, Intermap, INCREMENT P, NRCan, Esri Japan, METI, Esri China (Hong Kong),

Benolong Rd

# Basher-Boothenba-Rawsonville-Minore-Sappa Loop 90 Km