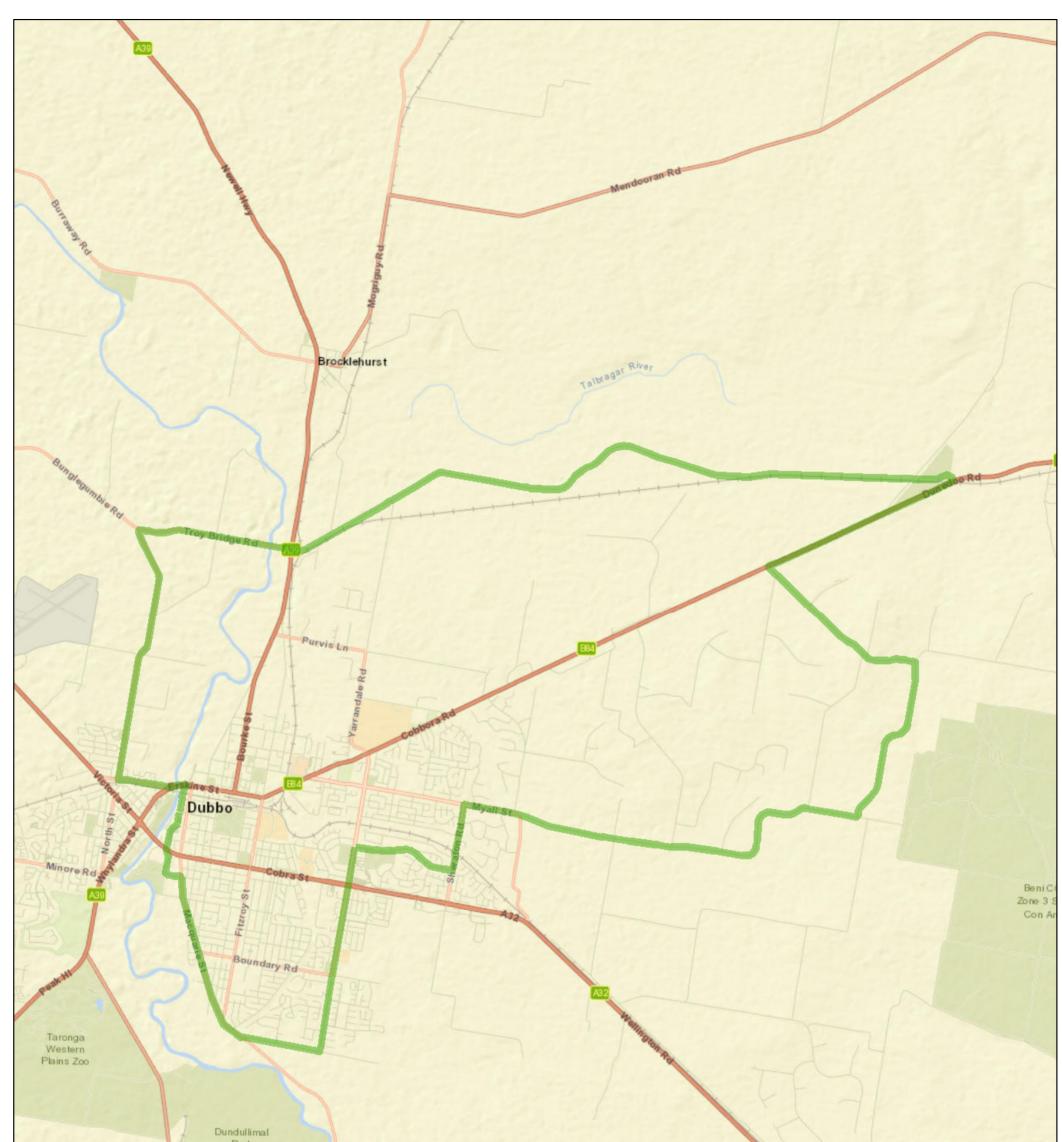

### The Town Loop 25 Km

Terrabella Bridge and return

60 Km

Rosedale (Airport) Loop 34 Km

## Dubbo to Wellington via Terrabella 65 Km