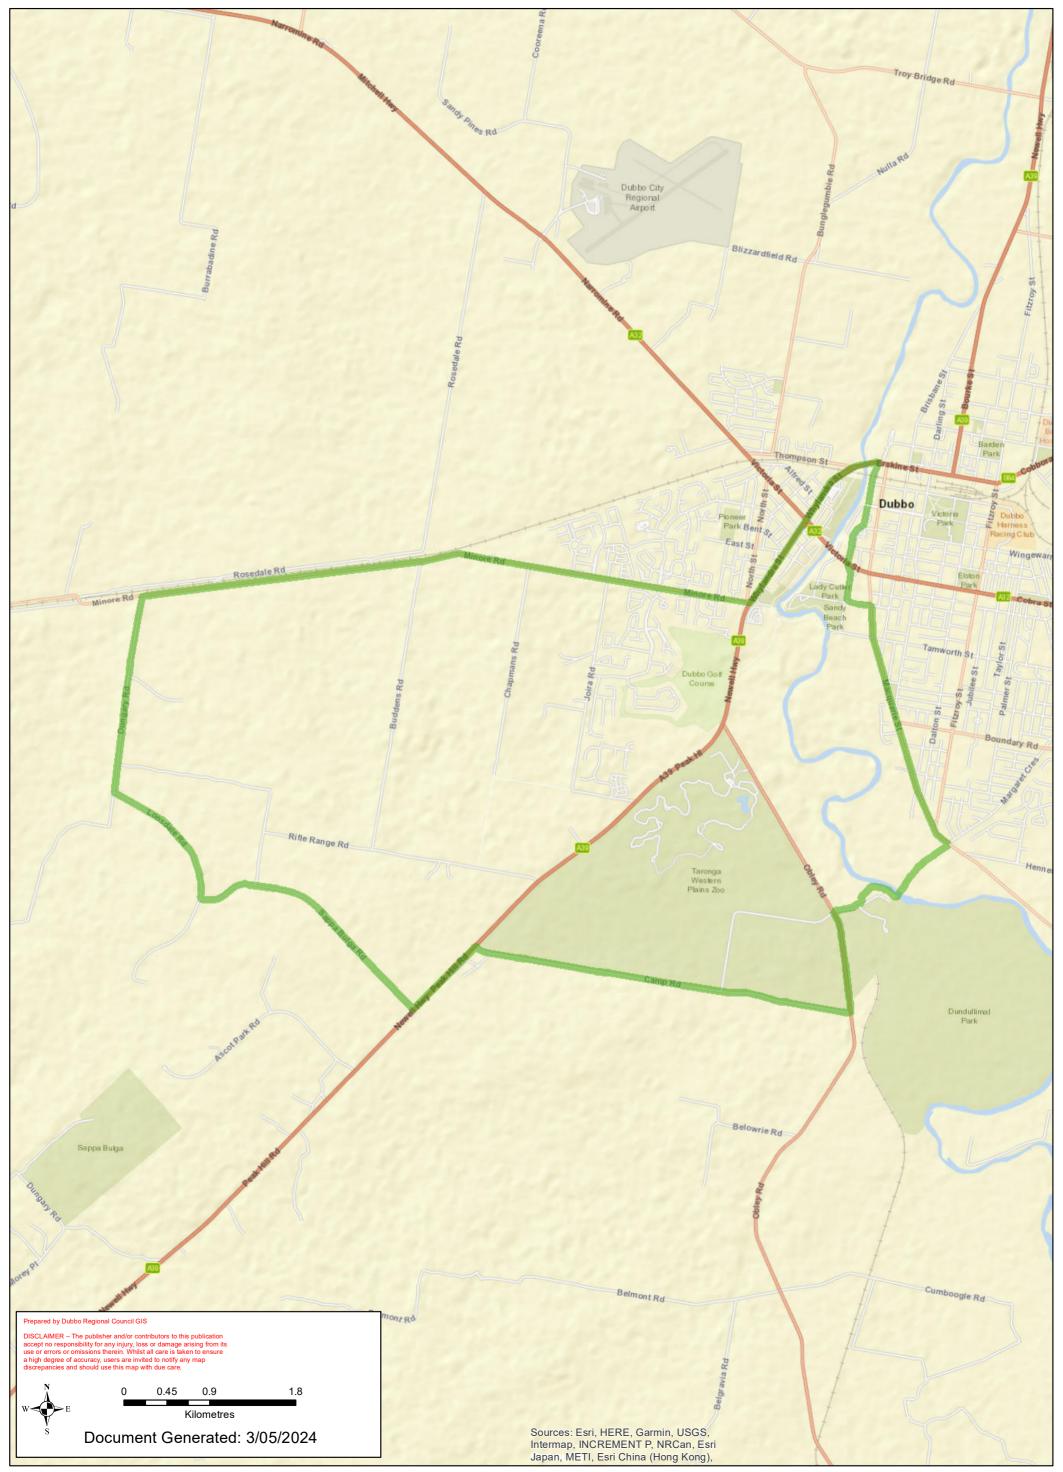

## Rawsonville to Minore Loop 66 Km

## Long Sappa Loop 38 Km

## Camp Road - Sappa Bulga Loop 27 Km

#### Airport - Sappa Bulga Loop 38 Km