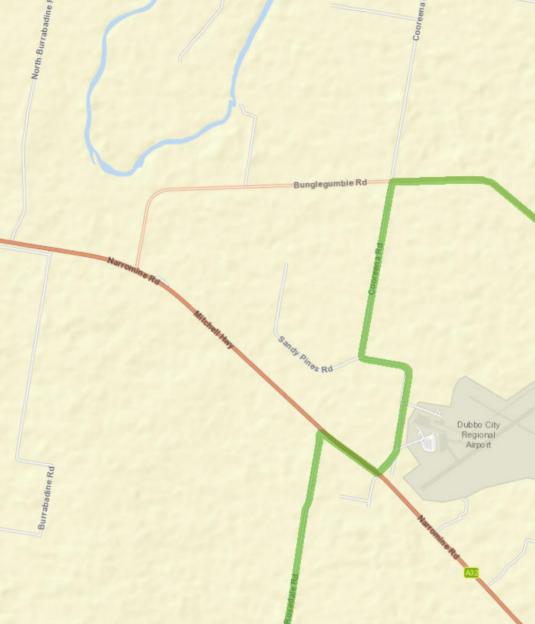

65 Km



## Camp Road - Sappa Bulga Loop 27 Km







## Basher-Old Mendooran Rd-Rawsonville-Minore Loop 102 Km





## Basher-Old Mendooran Rd-Rawsonville-Minore-Sappa Loop 104 Km





Basher-Boothenba-Rawsonville-Minore Loop 89 Km



Old Dubbo Rd



DISCLAIMER – The publisher and/or contributors to this publication accept no responsibility for any injury, loss or damage arising from its use or errors or omissions therein. Whilst all care is taken to ensure a high degree of accuracy, users are invited to notify any map discrepancies and should use this map with due care.



Sources: Esri, HERE, Garmin, USGS, Intermap, INCREMENT P, NRCan, Esri Japan, METI, Esri China (Hong Kong),

Benolong Rd

# Basher-Boothenba-Rawsonville-Minore-Sappa Loop 90 Km



#### Airport - Sappa Bulga Loop 38 Km





### 'Basher - Boothenba' Circuit 48 Km

Park,