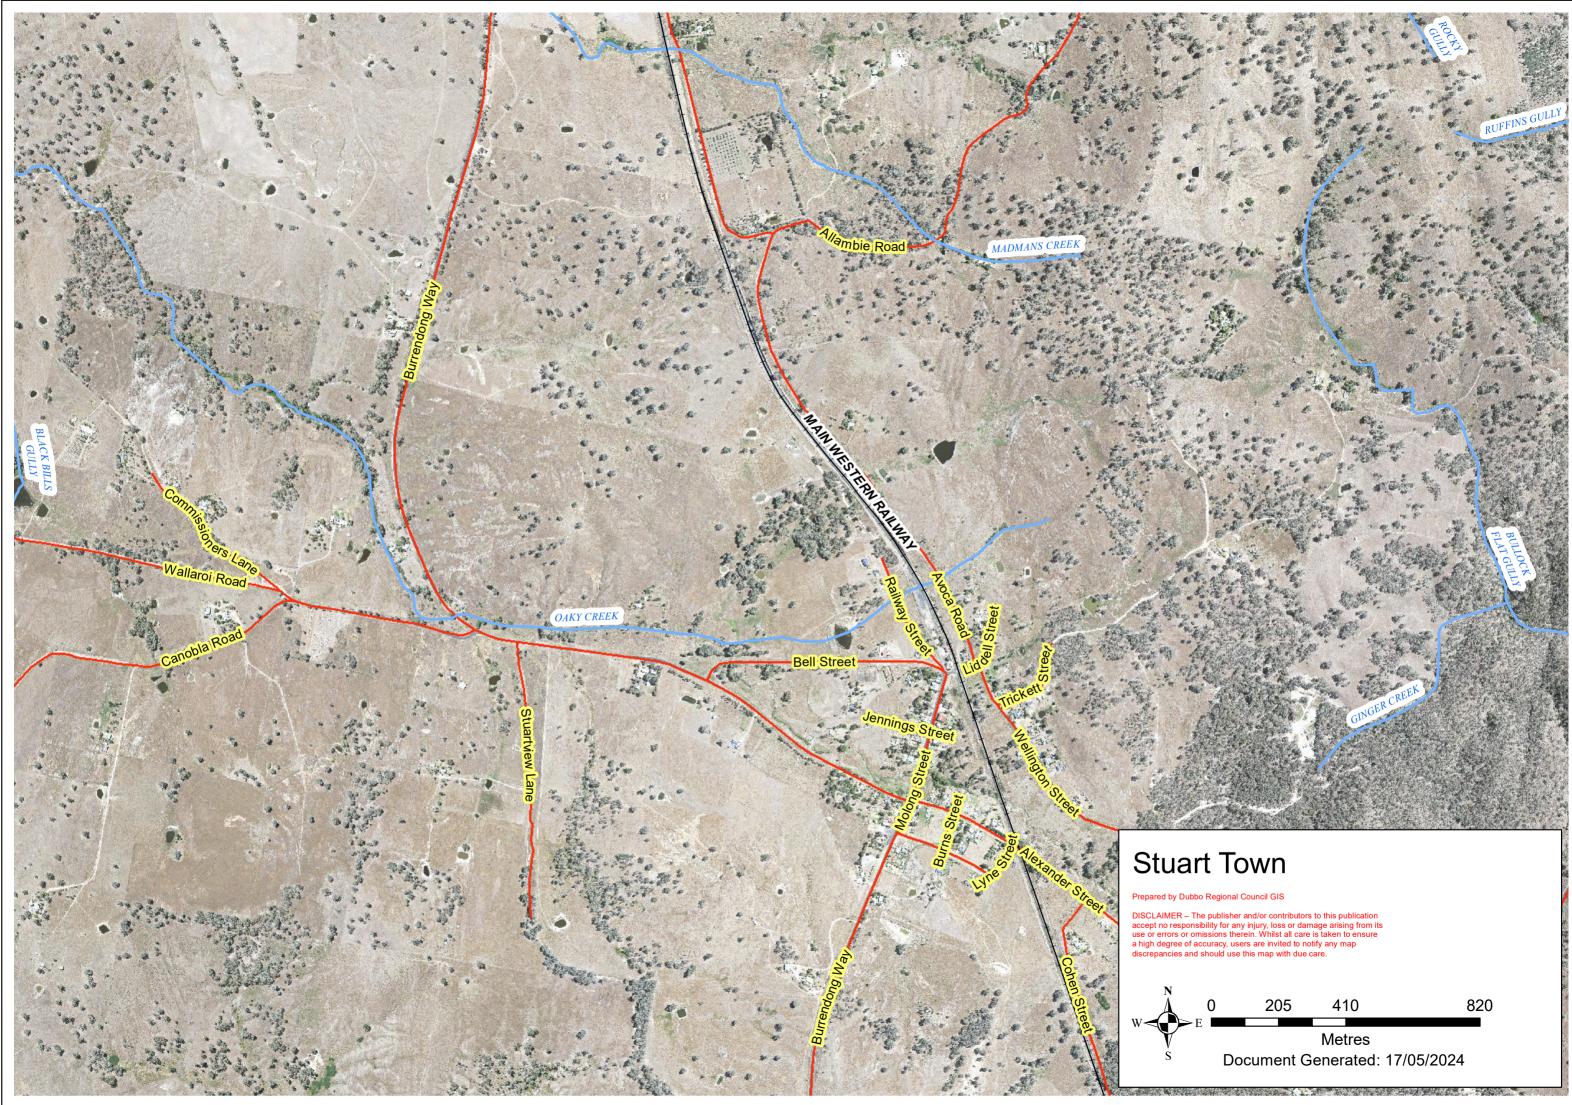

| 0                              | 21 | 0 42 | 0 | 840 |
|--------------------------------|----|------|---|-----|
| Ε                              |    |      |   |     |
| Metres                         |    |      |   |     |
| Document Generated: 17/05/2024 |    |      |   |     |
|                                |    |      |   |     |