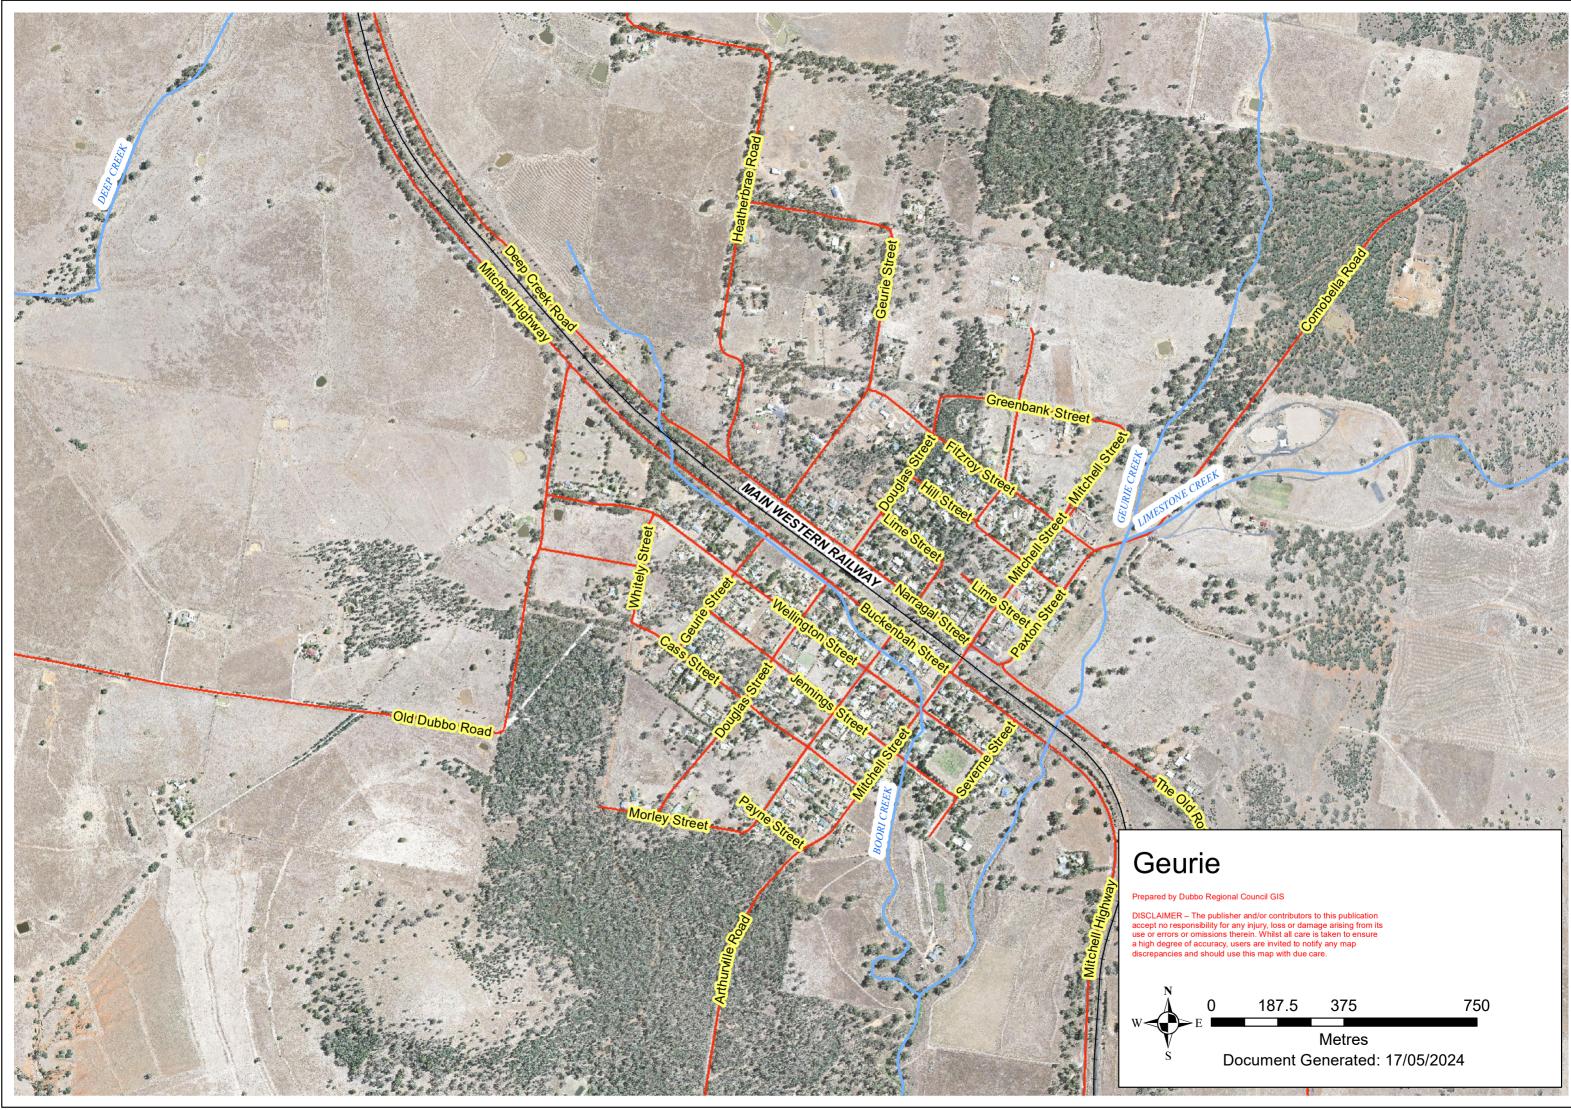

| 0                              | 30 | 00 | 600 |  | 1,200 |  |  |  |
|--------------------------------|----|----|-----|--|-------|--|--|--|
| Е                              |    |    |     |  |       |  |  |  |
| Metres                         |    |    |     |  |       |  |  |  |
| Document Generated: 17/05/2024 |    |    |     |  |       |  |  |  |
|                                |    |    |     |  |       |  |  |  |