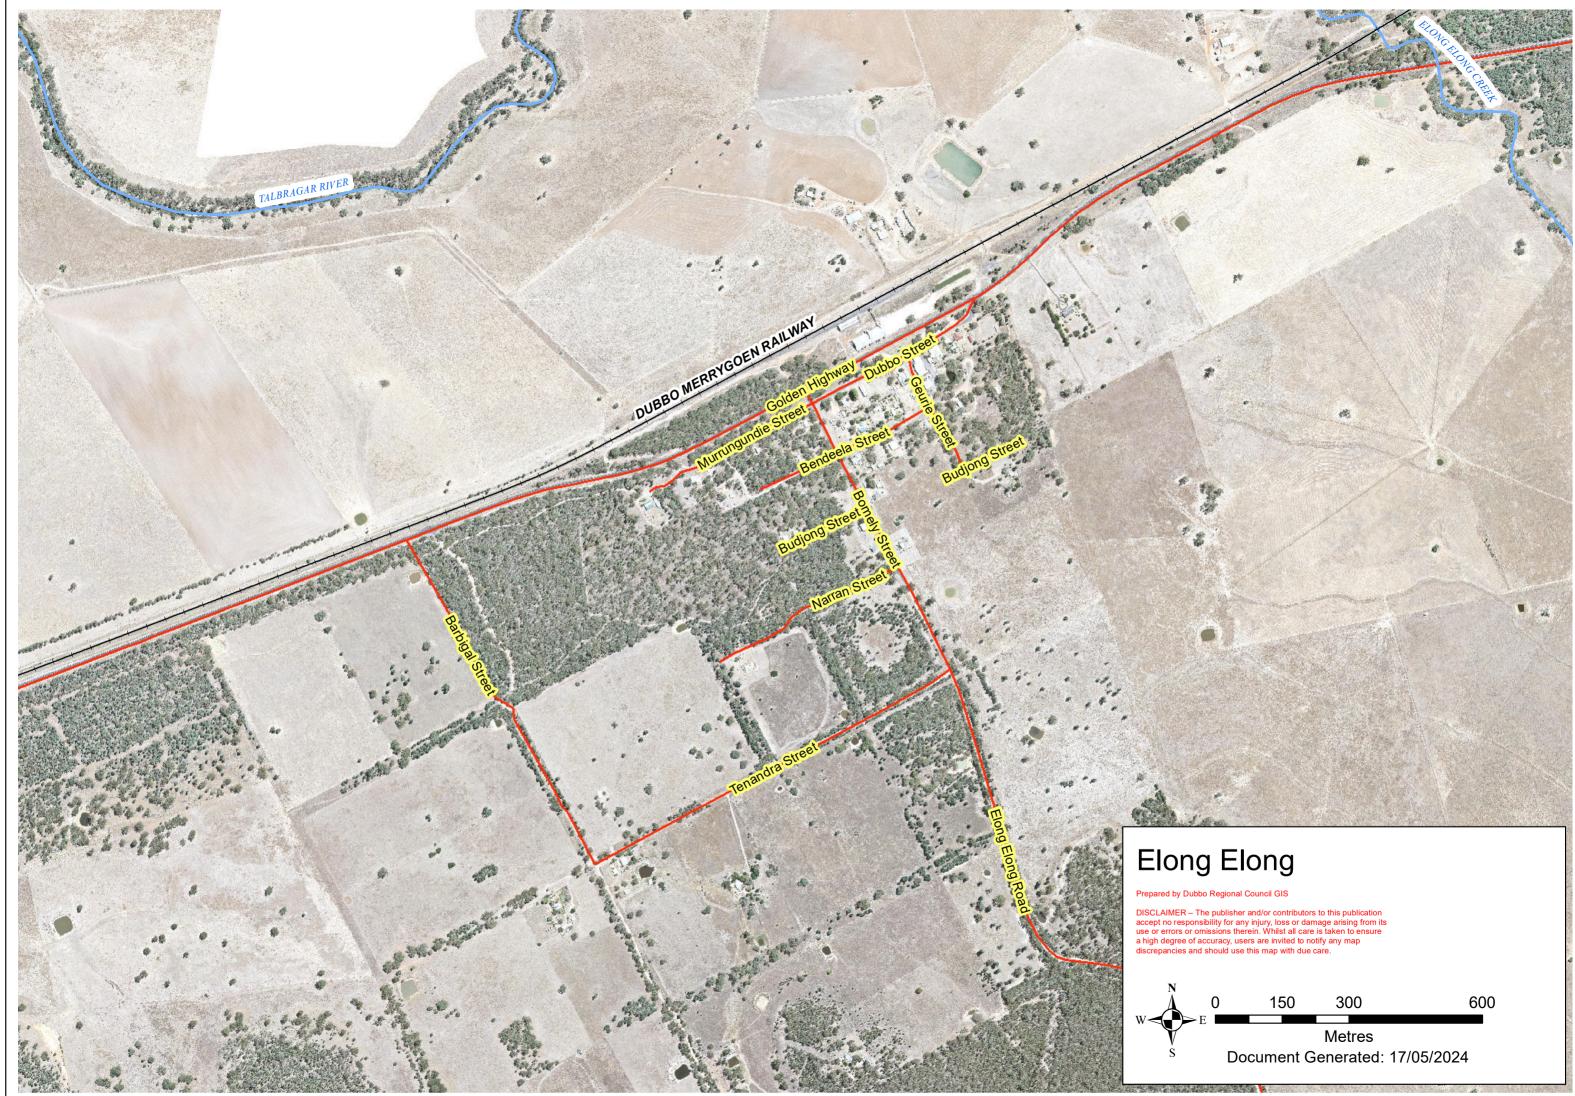

| 0 |                                | 150 | 300 | 600 |  |  |  |  |  |  |
|---|--------------------------------|-----|-----|-----|--|--|--|--|--|--|
| Ε |                                |     |     |     |  |  |  |  |  |  |
|   | Metres                         |     |     |     |  |  |  |  |  |  |
|   | Document Generated: 17/05/2024 |     |     |     |  |  |  |  |  |  |
|   |                                |     |     |     |  |  |  |  |  |  |