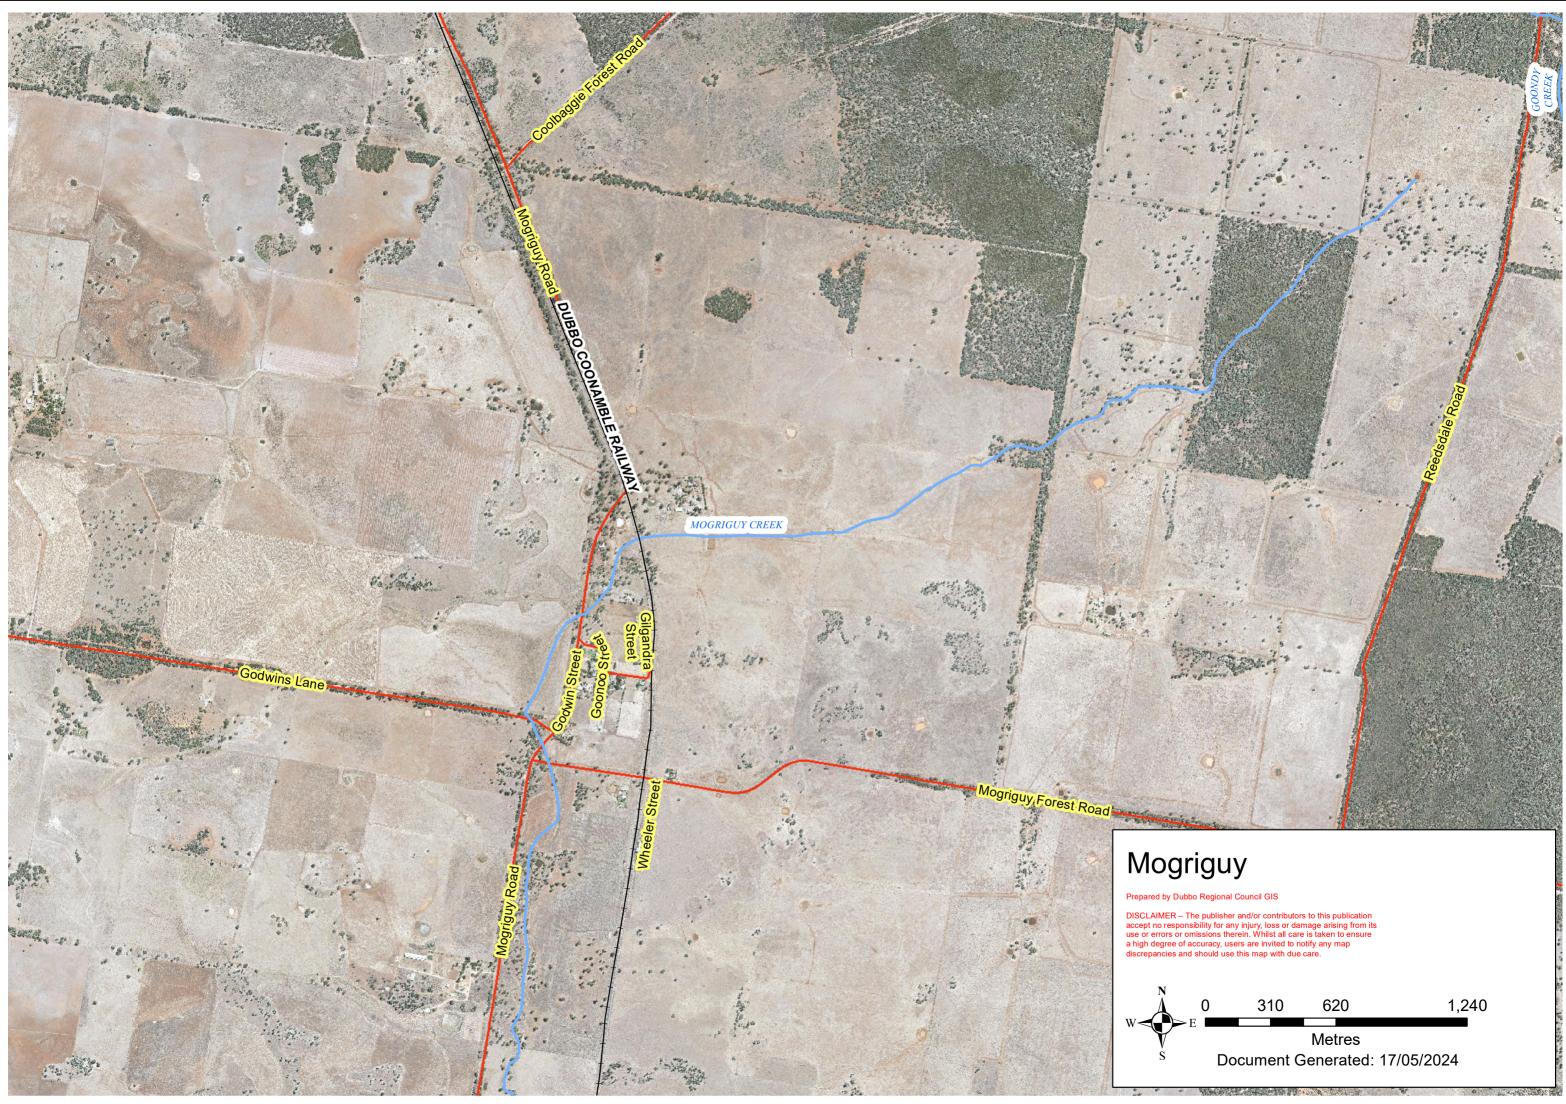

| 0                              | 310 | 620 | 1,240 |  |  |  |  |  |
|--------------------------------|-----|-----|-------|--|--|--|--|--|
| E                              |     |     |       |  |  |  |  |  |
| Metres                         |     |     |       |  |  |  |  |  |
| Document Generated: 17/05/2024 |     |     |       |  |  |  |  |  |
|                                |     |     |       |  |  |  |  |  |