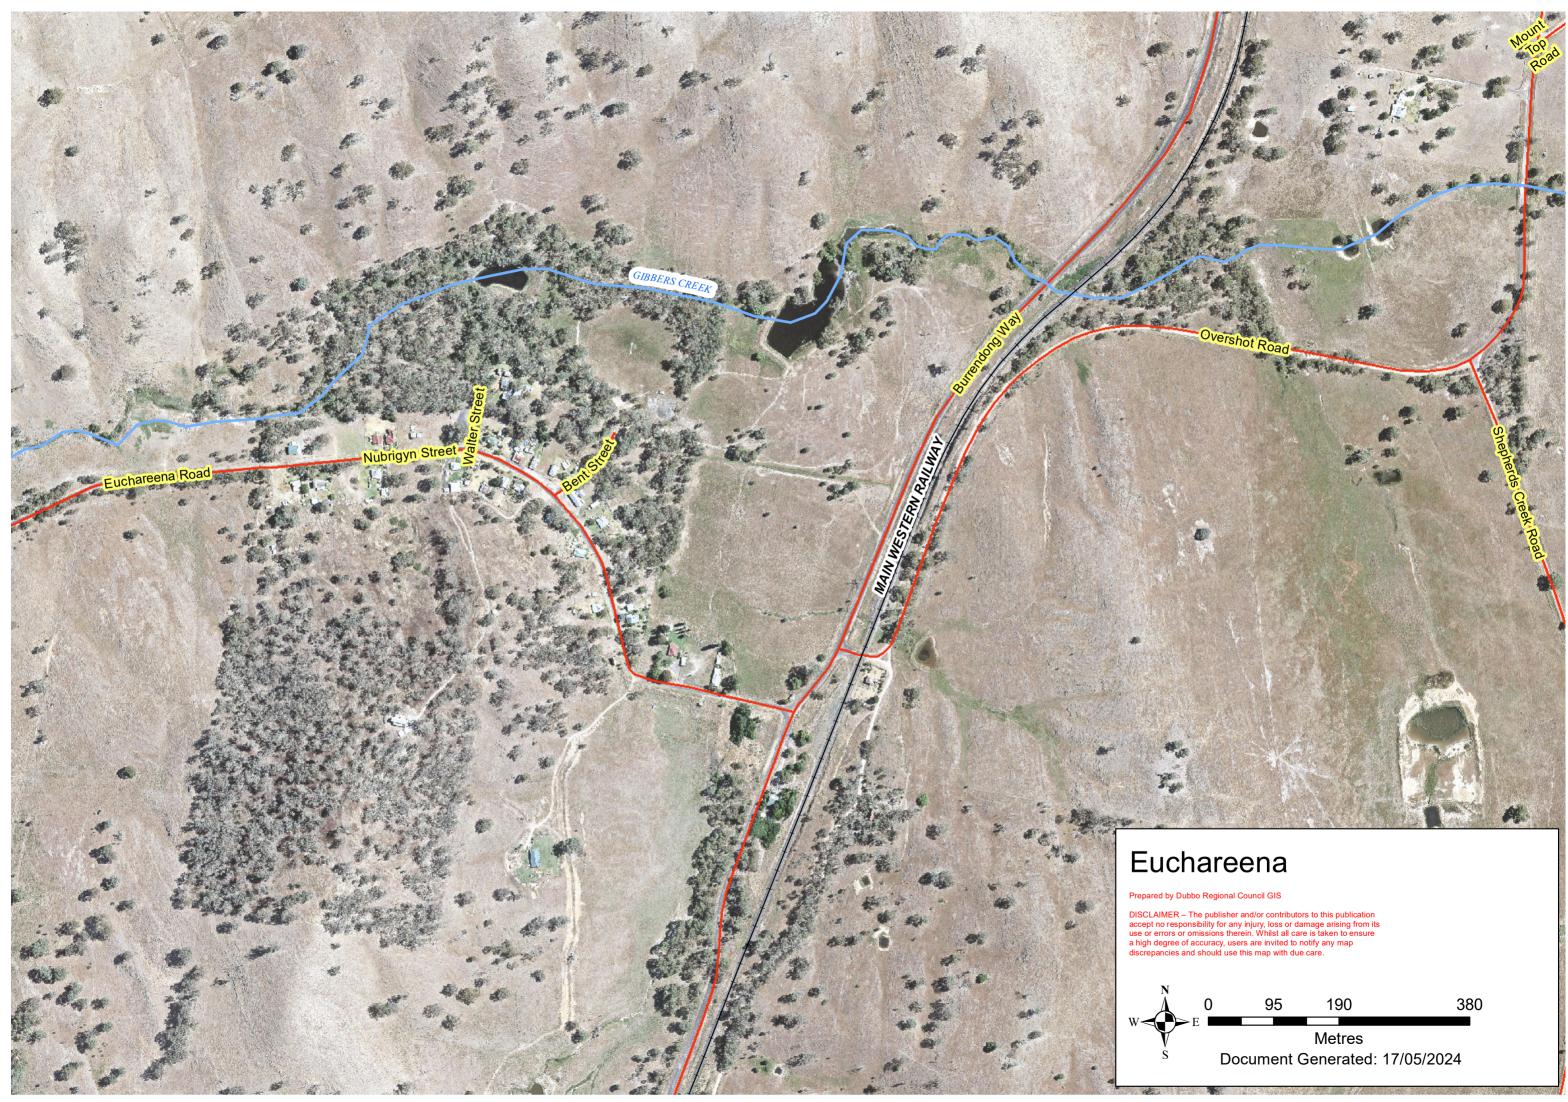

| 0                              |  | 9 | 5 | 19 | 0 | 380 |  |  |
|--------------------------------|--|---|---|----|---|-----|--|--|
| Е                              |  |   |   |    |   |     |  |  |
| Metres                         |  |   |   |    |   |     |  |  |
| Document Generated: 17/05/2024 |  |   |   |    |   |     |  |  |
|                                |  |   |   |    |   |     |  |  |