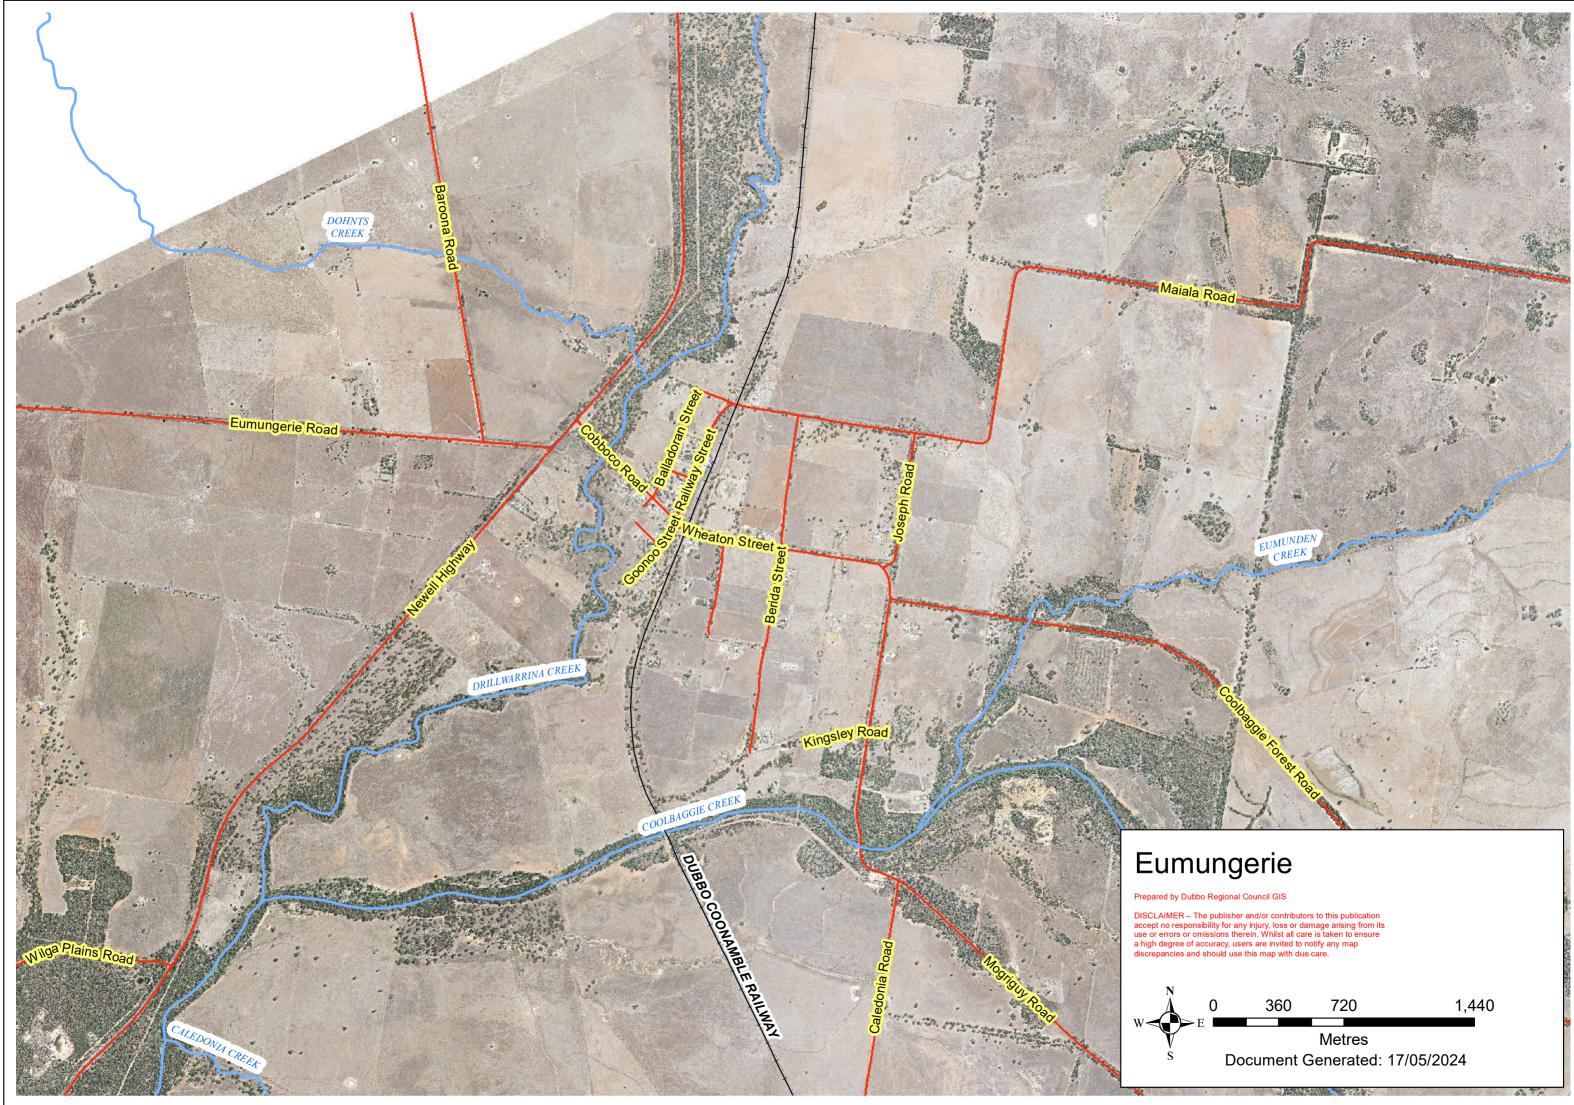

| 0                              | 310 | 620 | 1,240 |  |  |  |  |  |
|--------------------------------|-----|-----|-------|--|--|--|--|--|
| E                              |     |     |       |  |  |  |  |  |
| Metres                         |     |     |       |  |  |  |  |  |
| Document Generated: 17/05/2024 |     |     |       |  |  |  |  |  |
|                                |     |     |       |  |  |  |  |  |