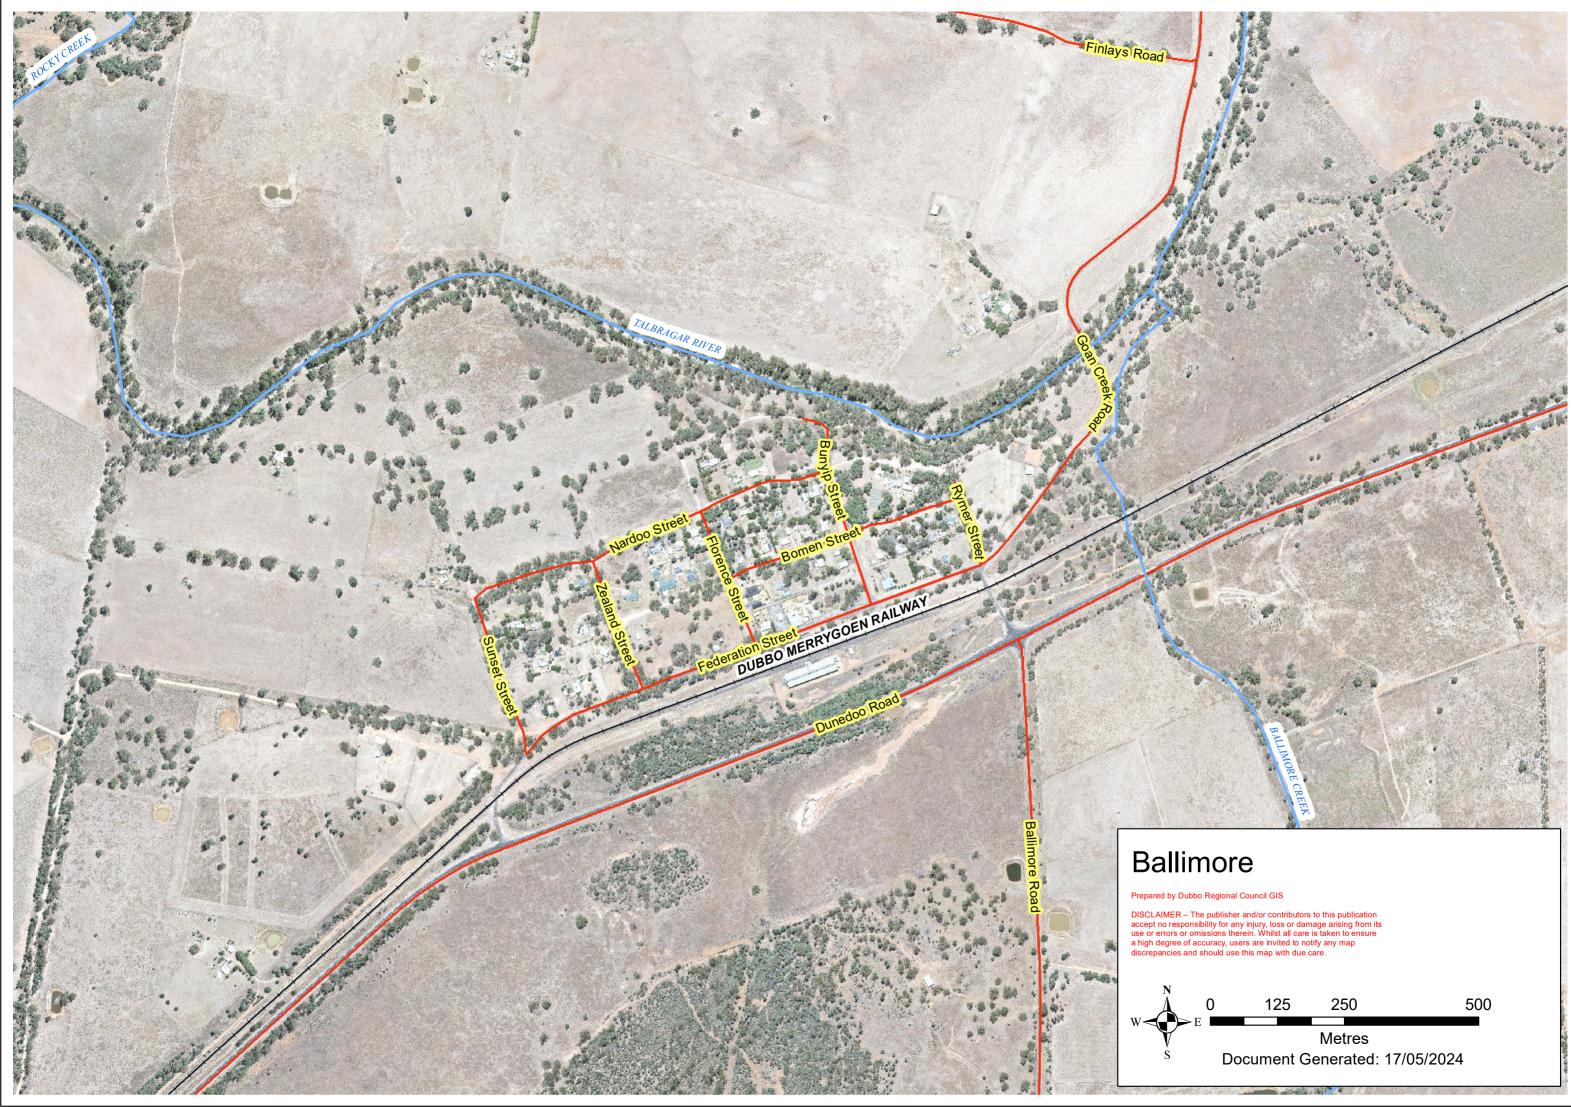

| 0 |                                          | 12    | 25 | 25     | 50 | 500     |  |  |  |  |
|---|------------------------------------------|-------|----|--------|----|---------|--|--|--|--|
| Ε |                                          |       |    |        |    |         |  |  |  |  |
|   | Metres<br>Document Generated: 17/05/2024 |       |    |        |    |         |  |  |  |  |
|   | 00                                       | ounic |    | .01101 |    | 50/2021 |  |  |  |  |