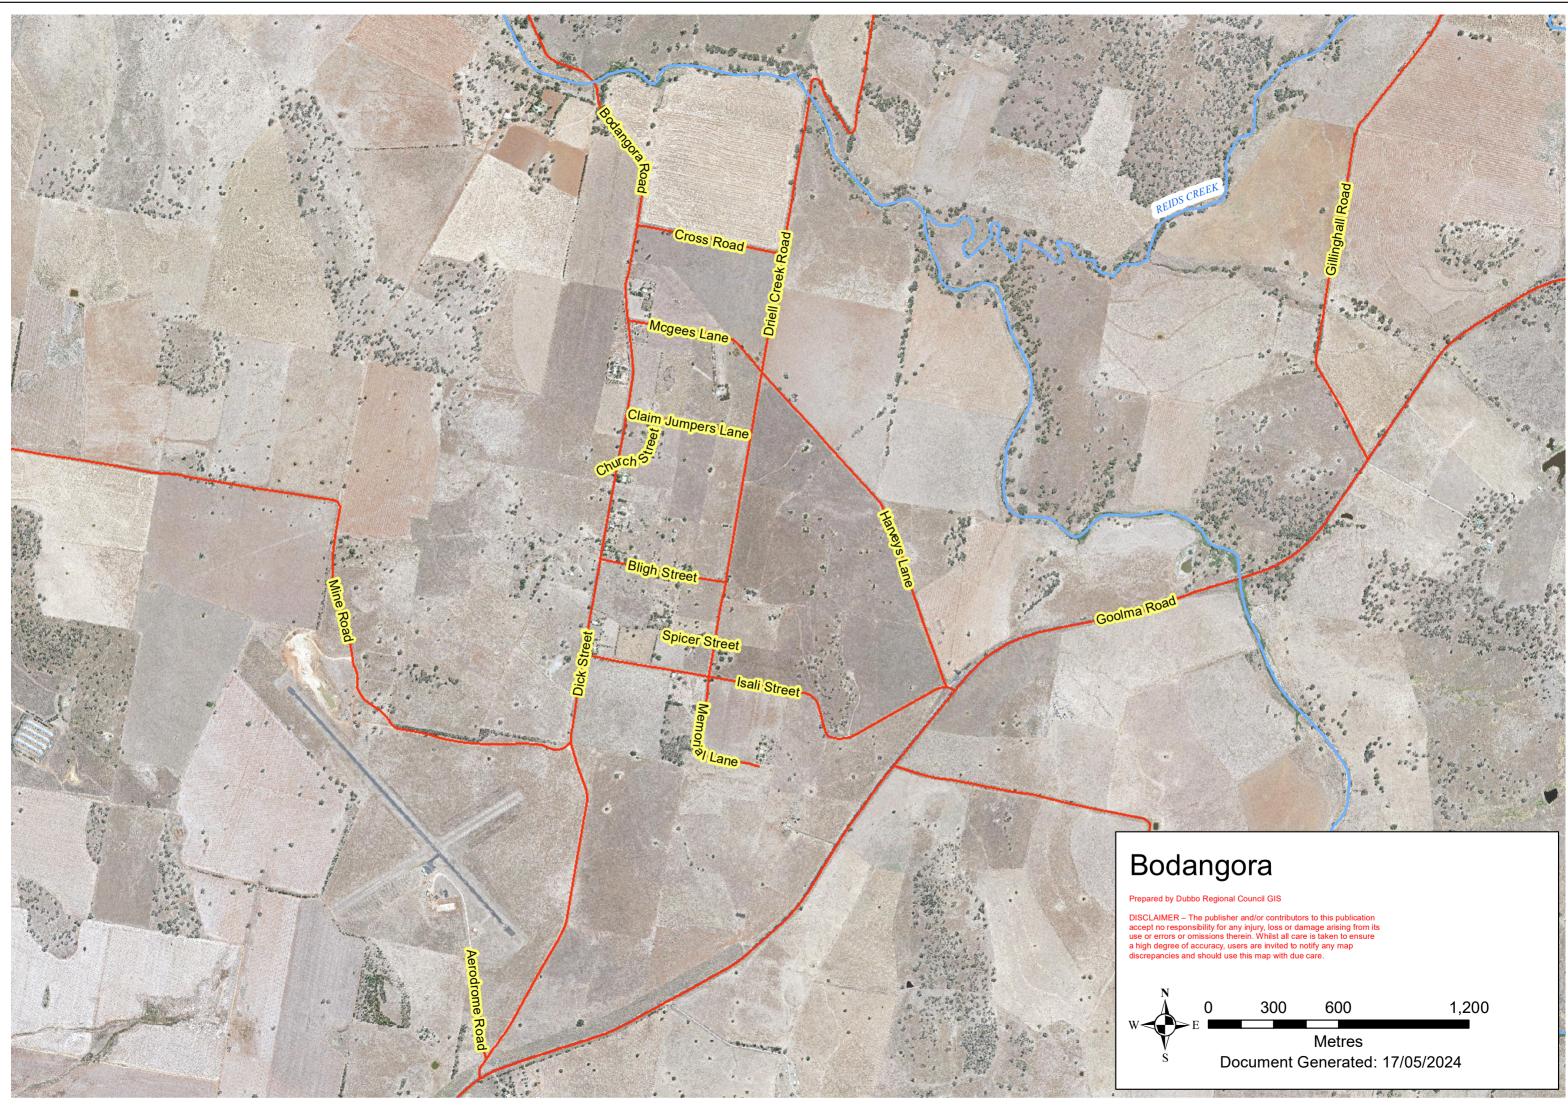

| 0                              | 30 | 00 | 600 |  | 1,200 |  |  |  |
|--------------------------------|----|----|-----|--|-------|--|--|--|
| Е                              |    |    |     |  |       |  |  |  |
| Metres                         |    |    |     |  |       |  |  |  |
| Document Generated: 17/05/2024 |    |    |     |  |       |  |  |  |
|                                |    |    |     |  |       |  |  |  |