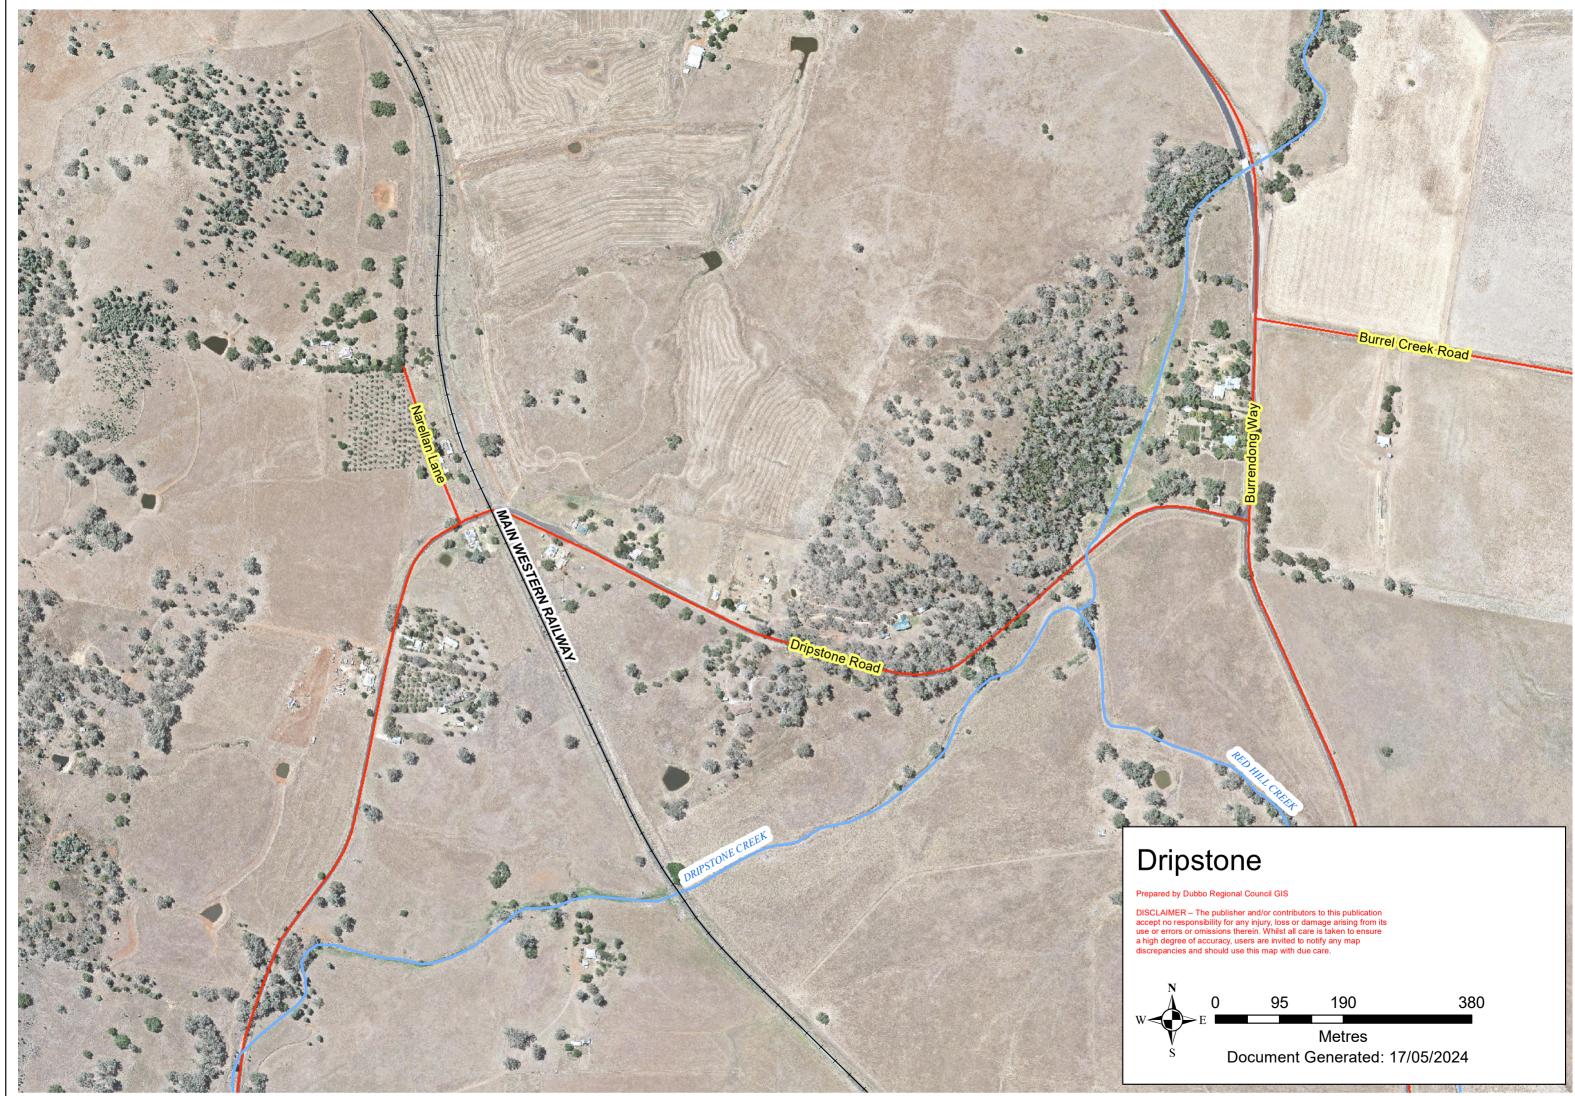

| 0                              |  | 9 | 5 | 19 | 0 | 380 |  |  |
|--------------------------------|--|---|---|----|---|-----|--|--|
| Е                              |  |   |   |    |   |     |  |  |
| Metres                         |  |   |   |    |   |     |  |  |
| Document Generated: 17/05/2024 |  |   |   |    |   |     |  |  |
|                                |  |   |   |    |   |     |  |  |

| 0 |                                | 95 | 19 | 0 |  | 380 |  |  |  |  |
|---|--------------------------------|----|----|---|--|-----|--|--|--|--|
| Ε |                                |    |    |   |  |     |  |  |  |  |
|   | Metres                         |    |    |   |  |     |  |  |  |  |
|   | Document Generated: 17/05/2024 |    |    |   |  |     |  |  |  |  |
|   |                                |    |    |   |  |     |  |  |  |  |