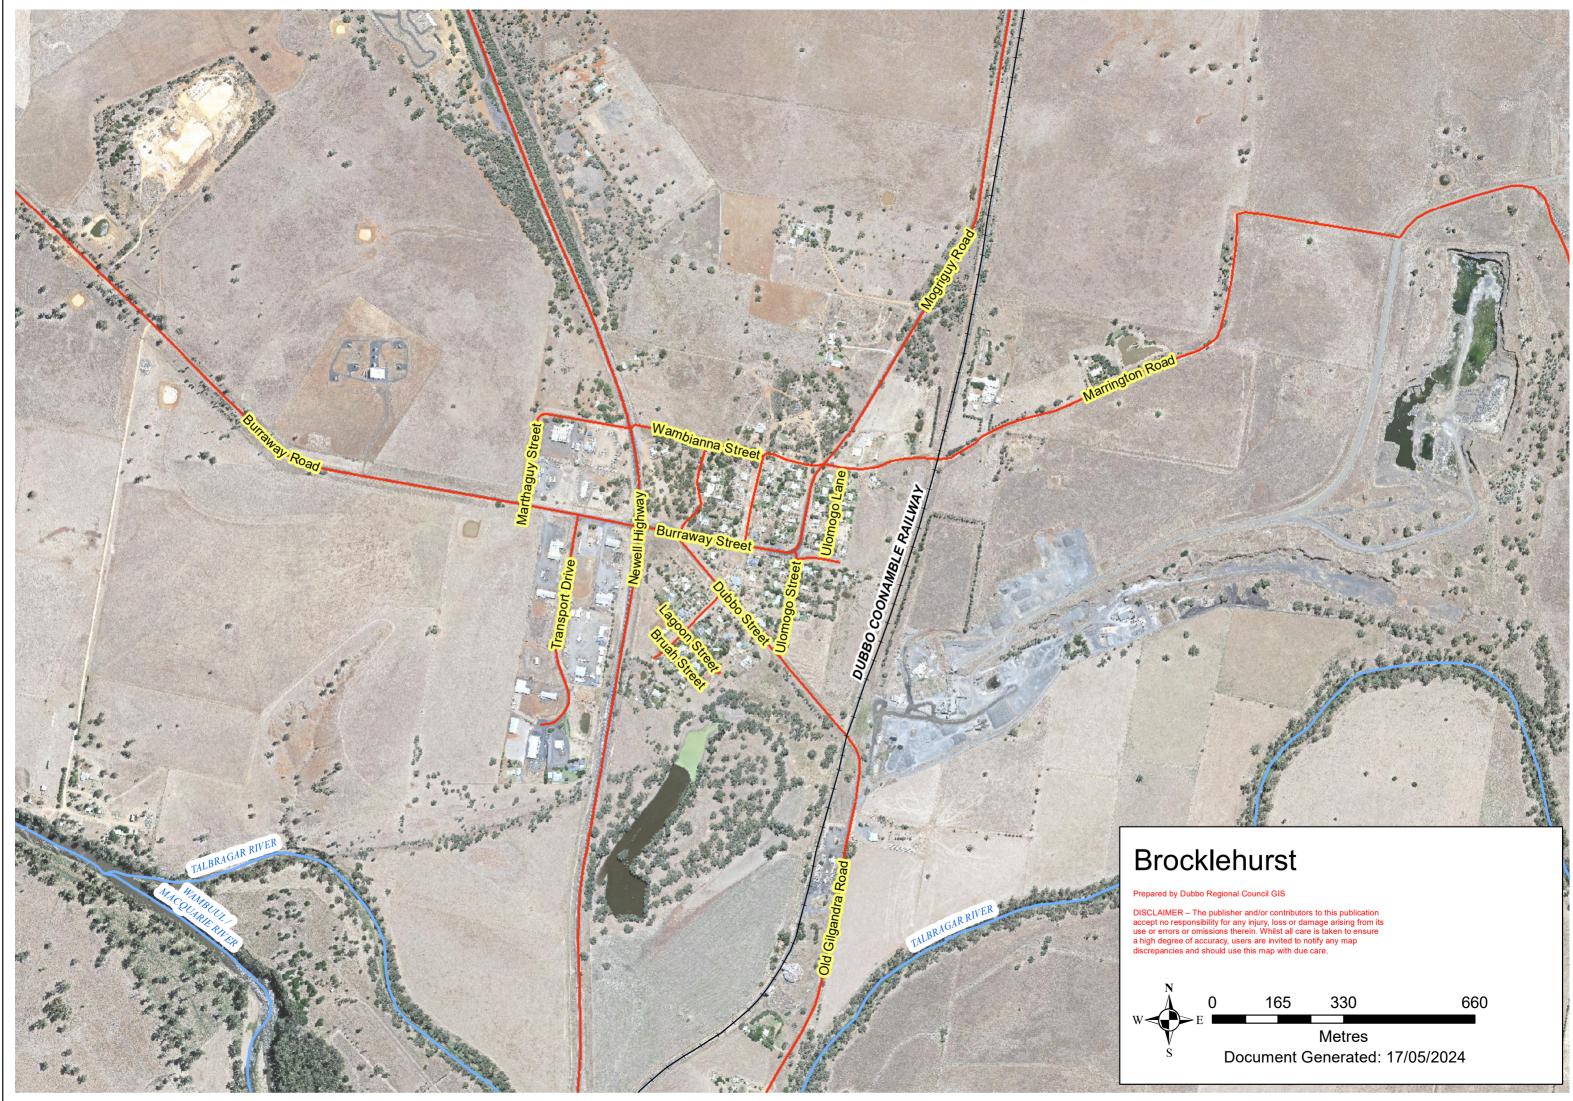

| 0 |                                | 165 | 330 | 660 |  |  |  |  |  |
|---|--------------------------------|-----|-----|-----|--|--|--|--|--|
| Ε |                                |     |     |     |  |  |  |  |  |
|   | Metres                         |     |     |     |  |  |  |  |  |
|   | Document Generated: 17/05/2024 |     |     |     |  |  |  |  |  |