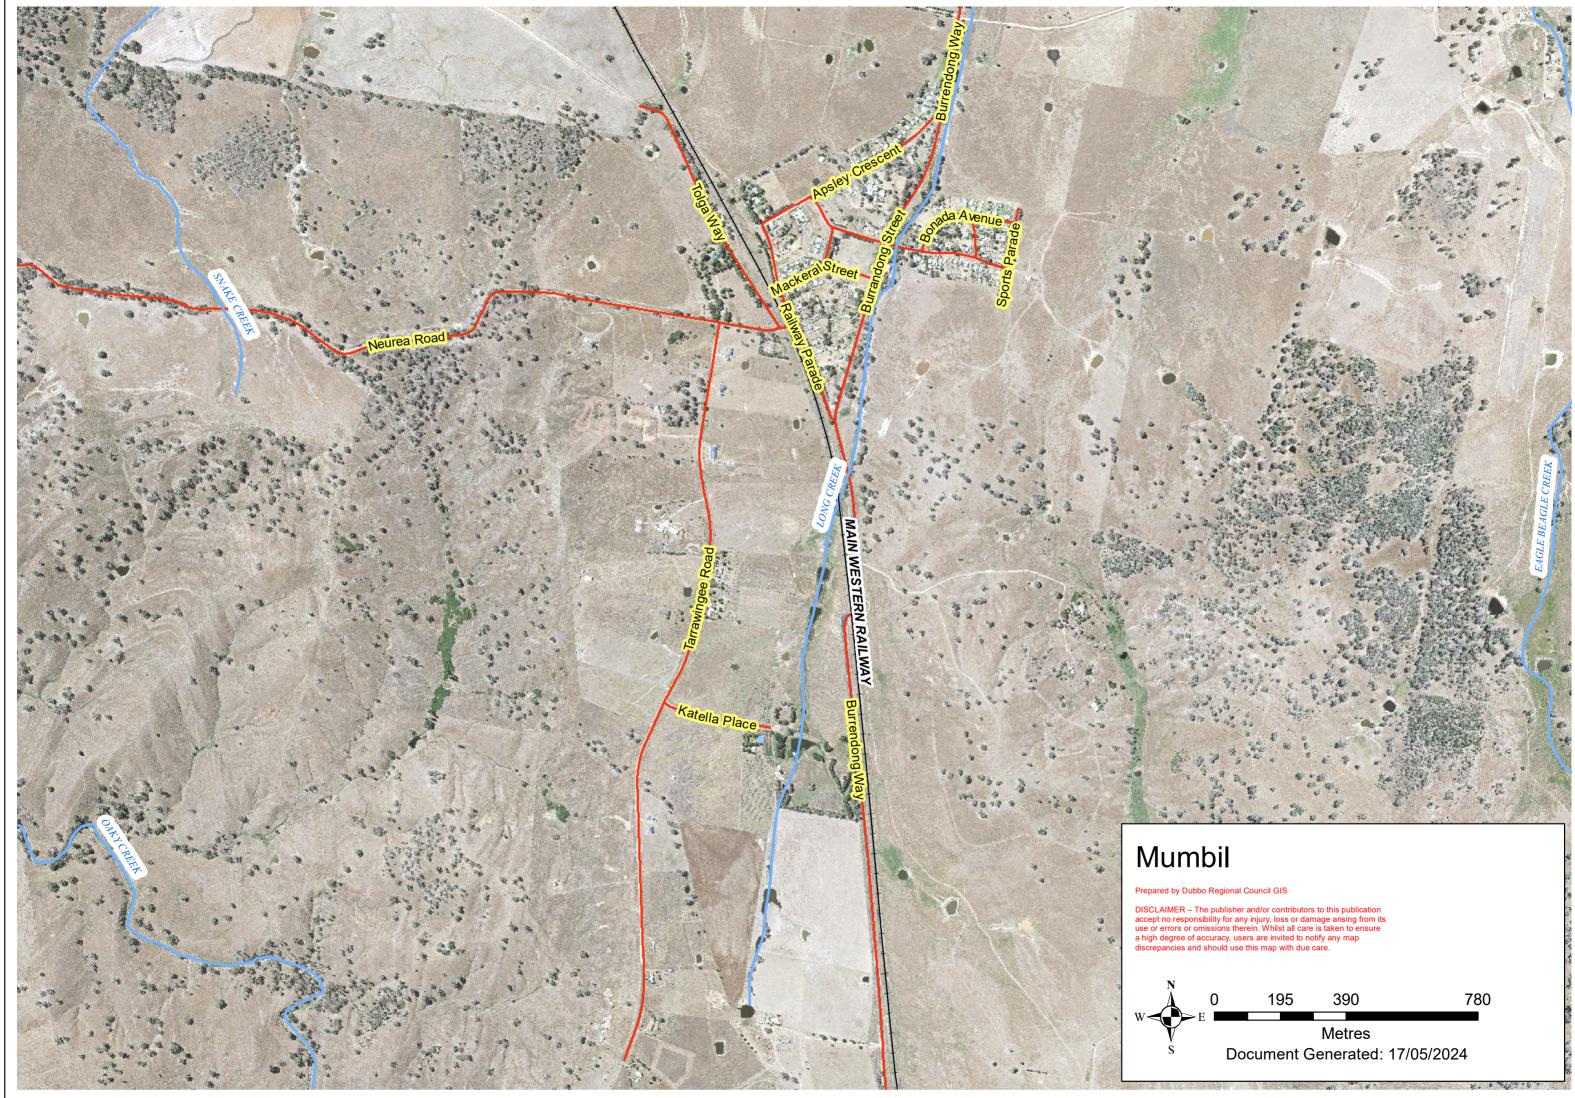

| 0 |                                | 19 | 95 | 39 | 90 |  |  | 780 |  |  |
|---|--------------------------------|----|----|----|----|--|--|-----|--|--|
| Ε |                                |    |    |    |    |  |  |     |  |  |
|   | Metres                         |    |    |    |    |  |  |     |  |  |
|   | Document Generated: 17/05/2024 |    |    |    |    |  |  |     |  |  |
|   |                                |    |    |    |    |  |  |     |  |  |