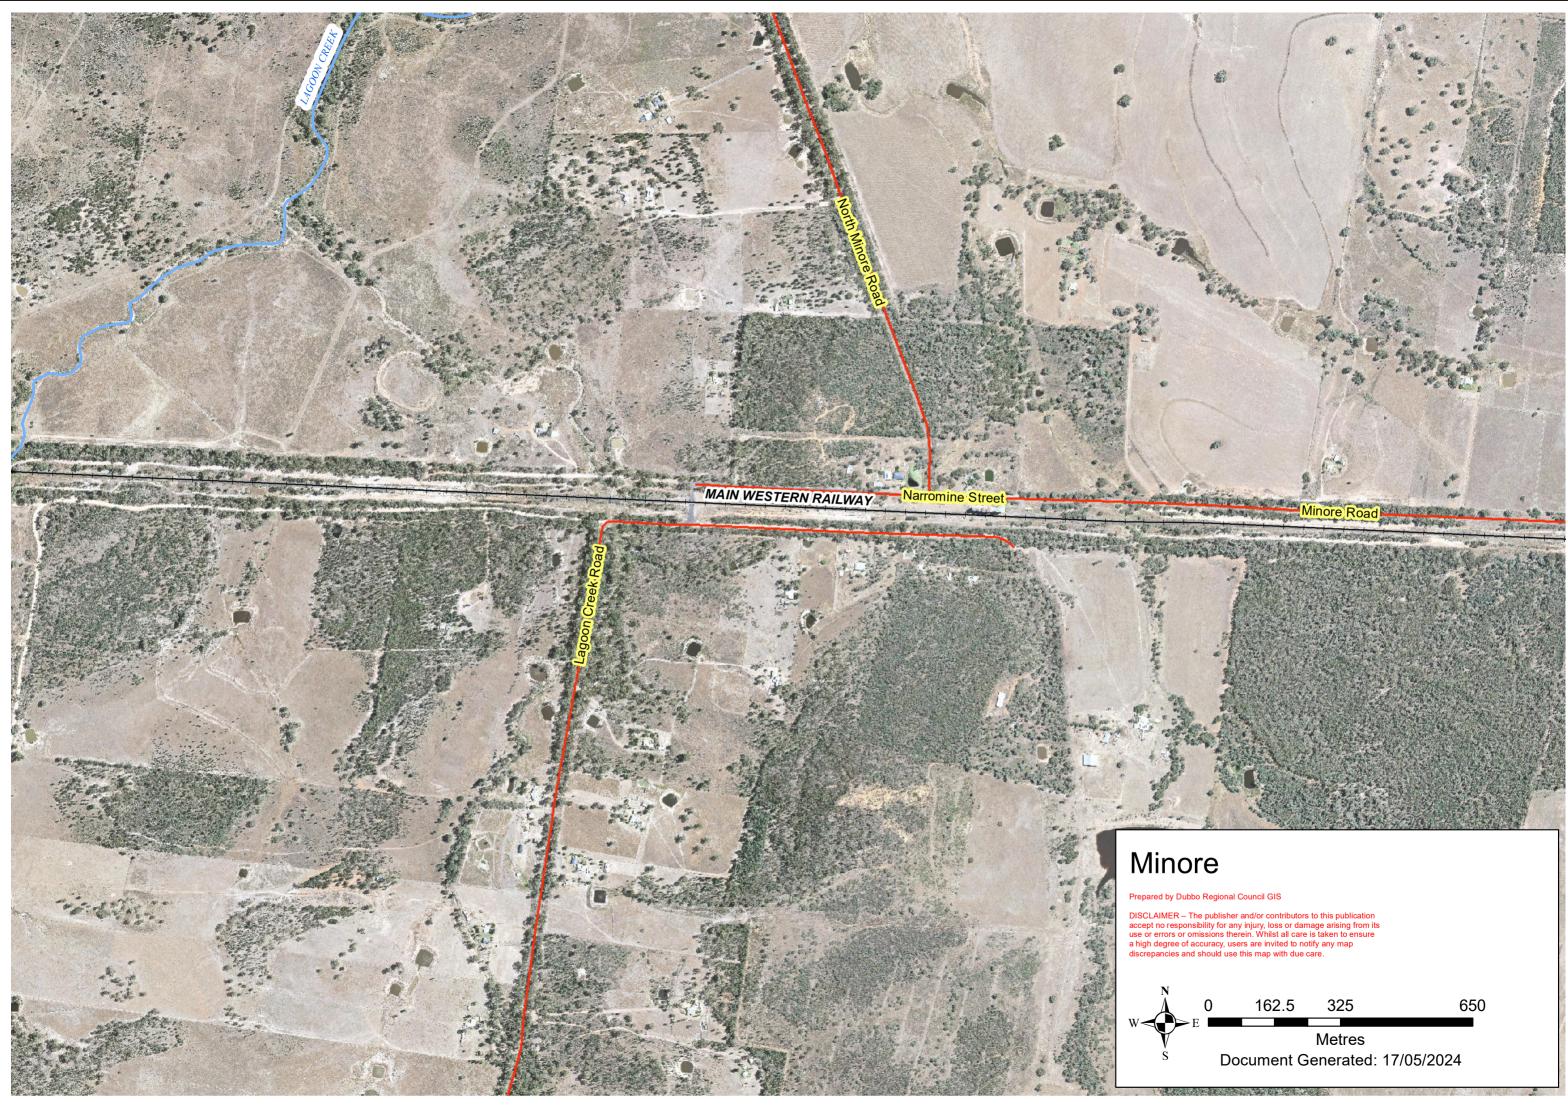

| 0                              |        | 16 | 2.5 | 32 | 25 |  | 650 |  |  |  |
|--------------------------------|--------|----|-----|----|----|--|-----|--|--|--|
| Ε                              |        |    |     |    |    |  |     |  |  |  |
|                                | Metres |    |     |    |    |  |     |  |  |  |
| Document Generated: 17/05/2024 |        |    |     |    |    |  |     |  |  |  |
|                                |        |    |     |    |    |  |     |  |  |  |