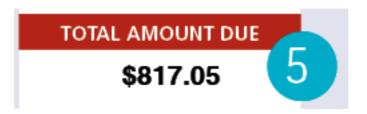

# 4. WHAT IS THE DUE DATE?

This applies to the current instalment amount.

5. WHAT IS THE TOTAL AMOUNT DUE?

Amount due, if paying quarterly.