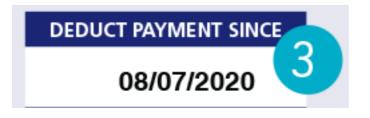

### 3. WHAT DOES 'DEDUCT PAYMENTS SINCE' MEAN?

The date that notice data was extracted from Councils records and the amount due is what was due as at this date. Any payments made after this date will not show on this notice.