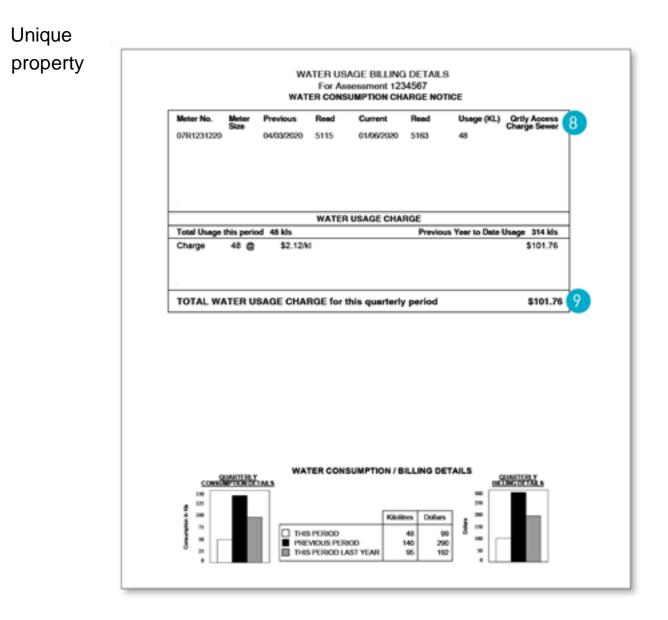

## 8. WHAT IS THE WATER CONSUMPTION CHARGE?

Details of water consumption for your property for the period indicated.

|                                    | tly Access<br>rge Sewe |
|------------------------------------|------------------------|
| 04/03/2020 5115 01/06/2020 5163 48 |                        |

#### 9. WHAT IS THE WATER USAGE CHARGE?

Amount payable according to water consumption.

| WATER USAGE CHARGE |               |                    |                             |          |  |  |
|--------------------|---------------|--------------------|-----------------------------|----------|--|--|
| Total Usag         | e this period | 48 kis             | Previous Year to Date Usage | 314 kls  |  |  |
| Charge             | 48 @          | \$2.12/kl          |                             | \$101.76 |  |  |
| TOTAL W            | ATER USA      | GE CHARGE for this | quarterly period            | \$101.76 |  |  |