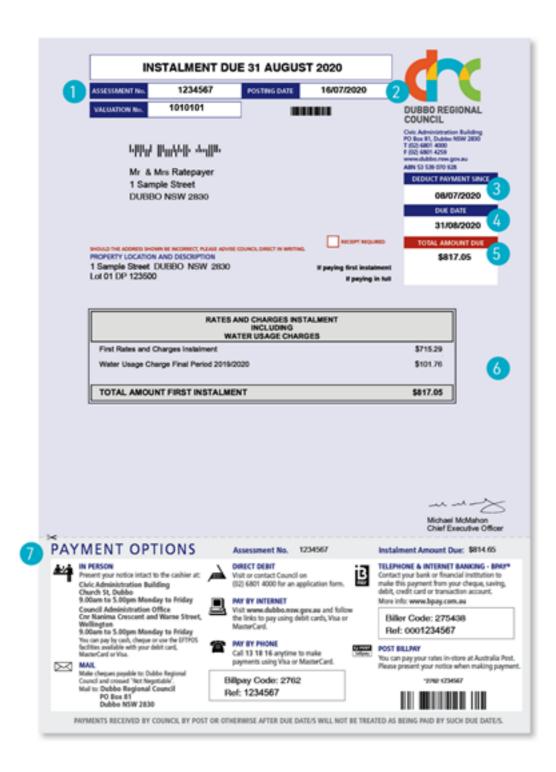

# YOUR RATES EXPLAINED

Received your rate notice and want to know where your money goes, and what it all means? We're here to help.

Here's how every \$100 you pay in rates and annual charges is spent:

The below is a sample copy of Dubbo Regional Council's Rates and Charges instalment notice. A PDF copy of the below document can be viewed by clicking here. (97.5KB)

#### 1. WHAT IS THE PROPERTY IDENTIFIER?

numbers to identify your rates account. Please quote your Assessment Number when making enquiries about your rates or water account.

2. WHAT IS THE POSTING DATE?

The date Council posted your notice.

### 3. WHAT DOES 'DEDUCT PAYMENTS SINCE' MEAN?

The date that notice data was extracted from Councils records and the amount due is what was due as at this date. Any payments made after this date will not show on this notice.

# 4. WHAT IS THE DUE DATE?

This applies to the current instalment amount.

5. WHAT IS THE TOTAL AMOUNT DUE?

Amount due, if paying quarterly.

#### 6. EXPLAIN THE RATES AND CHARGES INSTALMENT?

This displays rates and water usage charges payable on your property. See the back page of your rates notice for full water usage billing details (see 8).

#### 7. WHAT ARE THE PAYMENT OPTIONS AVAILABLE?

All the different methods in which you can pay your rates.