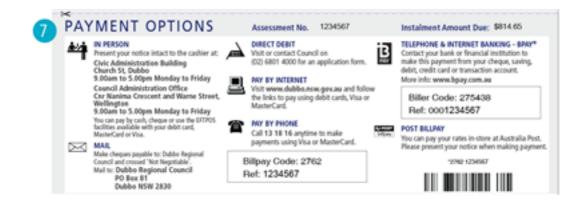

#### 7. WHAT ARE THE PAYMENT OPTIONS AVAILABLE?

All the different methods in which you can pay your rates.