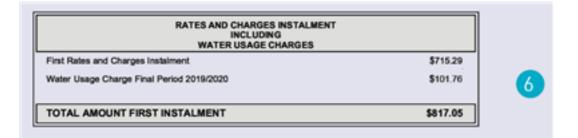

#### 6. EXPLAIN THE RATES AND CHARGES INSTALMENT?

This displays rates and water usage charges payable on your property. See the back page of your rates notice for full water usage billing details (see 8).