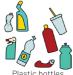

#### WHAT GOES IN THE BIN?

Fruit and vegetables

Meat, seafood and bones

Bread pasta and rice

Eggs and dairy products

Coffee arounds

leaves, prunings, branches and twigs