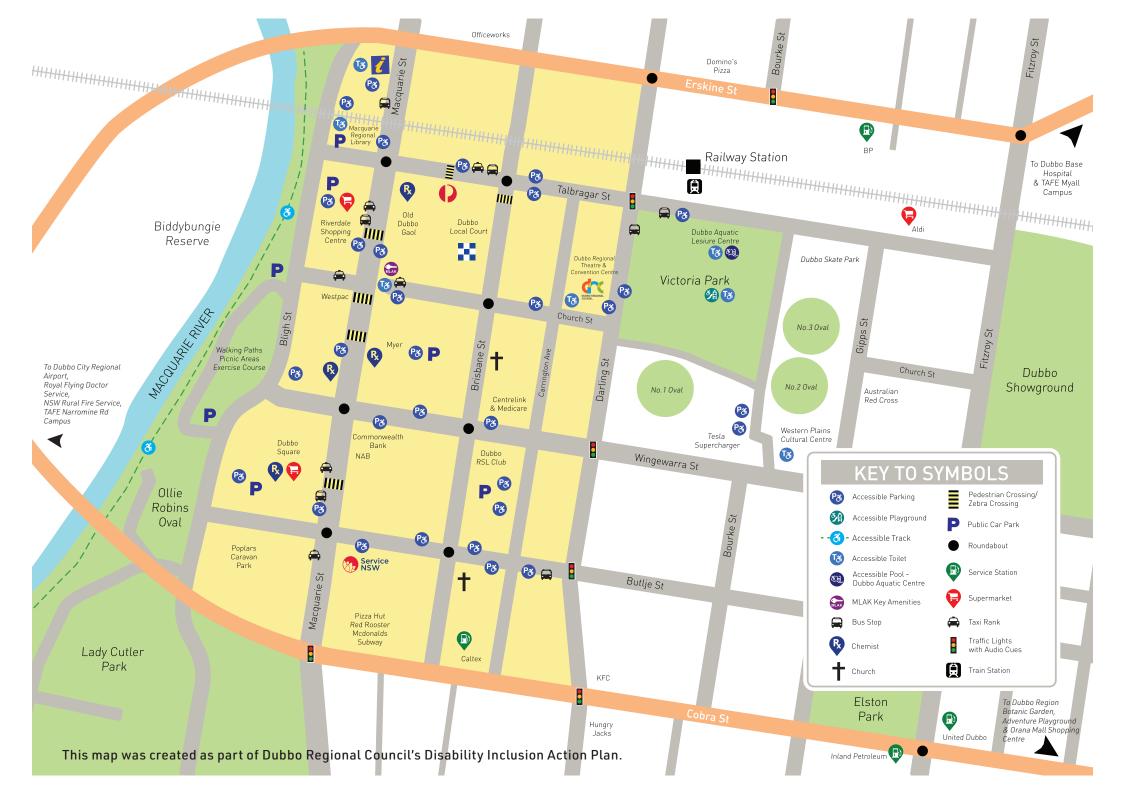

|
| Pizza Cravings/OMG Donuts               | Pð           |
| Rose Garden West Dubbo Thai             | Ta Pa        |
| The Garden Hotel                        | T8 P8        |
| The Monkey Bar                          | Ta Pa        |
| The Lion's Pride                        |              |
| Veldt Restaurant                        |              |
| 178 Restaurant - RSL                    | T3 P3        |

## Community Development Officer – Seniors and people with disability:

Christy White

**P** 02 6840 1755

**M** 0429 033 609

 $\hbox{\bf E} \quad christy.white@dubbo.nsw.gov.au \\$ 



(02) 6801 4000 Cnr Church & Darling St, Dubbo Cnr Nanima Crs & Warne St, Wellington council@dubbo.nsw.gov.au



## MOBILITY MAP DUBBO



PICTURED: DUBBO REGIONAL BOTANIC GARDEN & ADVENTURE