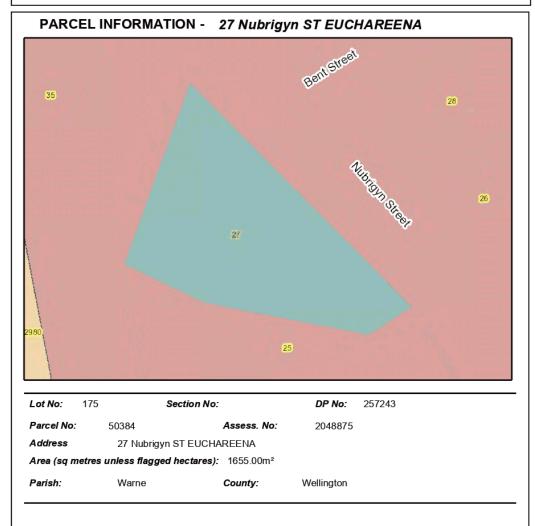

|
| A Object                                               |                                                                                                                                                      |
| Asset management Objective                             | As operational land, Council has greater flexibility in future planning and management of this site.                                                 |
| Asset management Objective<br>Type of CLM<br>POM Group |                                                                                                                                                      |

#### 120071 EUCHAREENA RFS





DISCLAIMER: While reasonable measures have been taken to ensure the accuracy of the information contained in this plan, neither Dubbo Regional Council or NSW Land and Property Information have any liability whatsoever in relation to any loss, damage, cost or expense arising from the use of this plan or the information contained in it or the completeness or accuracy of such information. Use of this information is subject to and constitutes acceptance of these terms. Asset location and attribute information on this plan/report is indicative only and Council believes this to be correct at the time of printing. It is acknowledged that the data included on this report is subject to change at any time, without notice, and appropriate measures should be undertaken by the applicant to verify thi