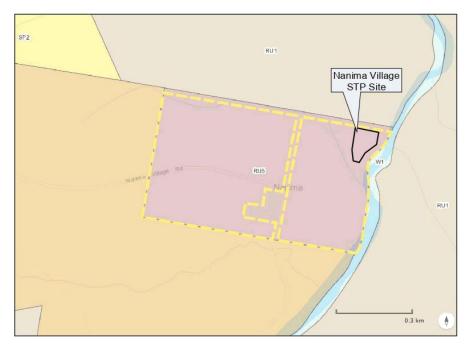

1: Location map of proposed rezoning site in relation to Wellington and Dubbo

Source: SIX Maps, June 2020



## Rezoning for Nanima Village Sewage Treatment Plant



Figure 2-2 Location of existing Nanima Village STP site in relation to Nanima Village



Figure 2-3 Aerial view of existing Nanima Village STP site showing the 1.78 ha area of land to be rezoned.

Source: SIX Maps, accessed Dec 2020

Report No. ISR20129

Hunter New England | South Coast | Riverina Western | North Coast | Sydney

Asset Advisory | Heritage | Project + Program Management | Assurance | Procurement | Engineering | Planning | Sustainability
Developments | Buildings | Water Infrastructure | Roads + Bridges | Coastal | Waste | Emergency Management | Surveying



## Rezoning for Nanima Village Sewage Treatment Plant



Figure 2-4 Nanima Village STP Site - Land Zoning Map

Source: NSW Planning Portal Spatial – Land Zoning Map Layer



**Rezoning for Nanima Village Sewage Treatment Plant** 

#### Part 2 – Explanation of Provisions 3.

This planning proposal seeks to amend the Wellington LEP 2012 to rezone the parcel of land as presented in Table 3-1 below.

Table 3-1: Proposed Rezoning

| Asset                    | Lot & DP      | Current<br>Zoning | Proposed Zoning                                   | Land<br>Classification | How it would be achieved                                                          |
|--------------------------|---------------|-------------------|---------------------------------------------------|------------------------|----------------------------------------------------------