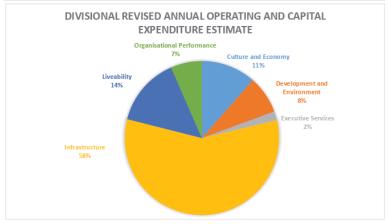

7      | 5,527,099   | 5,526,840              | 96,485,474  | 88,905,517                                            | -43,150,887              | -30,525,767          | 0                      |                        |
| TOTAL ALL FUNCTIONS                    | -105/104/303 | -275/700/980 | 200/230/3/1       | 130/730/020       | -64/700/294                                          | -27  023 034              | -22/011/199                                                           | 17,202,119  | -1/030/132    | -2,017,017      | 2,327,099   | 2,320,040              | א/ד,כסד,טי. | 00,503,31/                                            | -10,130,00/              | -50,323,707          | U                      | U                      |

March 2021 Quarterly Review Income and Expenditure







#### Dubbo Regional Council Detailed Financial Statement - Quarter Ending 31 March 2021

|                                              | 2020/2021<br>Original Budget | September<br>Adjustment |                                   |                                                         | Revised Annual<br>Estimate | YTD Actuals to 31<br>March 2021 |  |  |  |
|----------------------------------------------|------------------------------|-------------------------|-----------------------------------|---------------------------------------------------------|----------------------------|---------------------------------|--|--|--|
| Operating                                    |                              |                         |                                   |