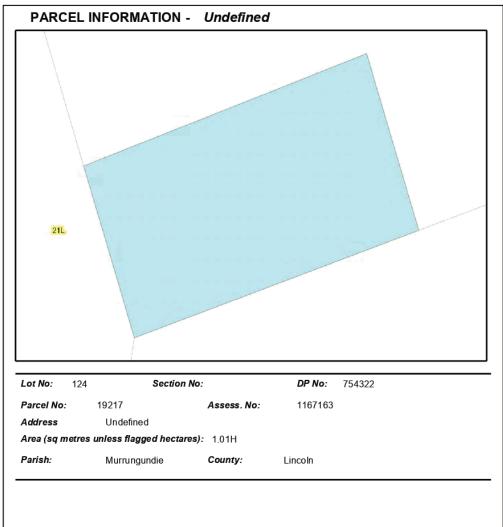

|                                   | operational                                                                                                                                          |  |

#### 86300 BALLIMORE RUBBISH DEPOT





DISCLAIMER: While reasonable measures have been taken to ensure the accuracy of the information contained in this plan, neither Dubbo Regional Council or NSW Land and Property Information have any liability whatsoever in relation to any loss, damage, cost or expense arising from the use of this plan or the information contained in it or the completeness or accuracy of such information. Use of this information is subject to and constitutes acceptance of these terms. Asset location and attribute information on this plan/report is indicative only and Council believes this to be correct at the time of printing. It is acknowledged that the data included on this report is subject to change at any time, without notice, and appropriate measures should be undertaken by the applicant to verify thi