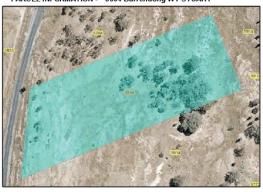

lan or the information contained in it or the many loss, demage, cost or express arising from the use of this plan or the information contained in for the term. The plant is the plant is the plant is the plant of the information of the terms. A seaf occasion and stribute in thormation on this plant appropriate is indicative only and Cauncill below at this to be correct at the time of printing, it is acknowledged that the data included on this report is subject to change at any time, without notice, and accordant in asserts should be underlated by the accidence of early time, without notice, and accordant is asserts should be underlated by the accidence of a veryth this information not not not without notice, and the course of the course





PARCEL INFORMATION - 5804 Burrendong WY STUART



 Lot No:
 150
 Section No:
 DP No:
 756888

 Parcel No:
 48845
 Assess. No:
 2025980

 Address
 5804 Burrendong WY STUART TOWN

 Area (sq metres unless flagged hectares):
 2,93H

 Parish:
 tonbarks
 County:
 Wellington



Parcel No: 48846 Assess. No: 2025980
Address 5804 Burrendong WY STUART TOWN
Area (sq metres unless flagged hectares): 3.52H
Parish: Ironbarks Courny: Wellington

#### 120074 STUART TOWN WATER SUPPLY



#### 120085 TROY BRIDGE DRAINAGE BASIN

| Reserve Number                                  | 120085