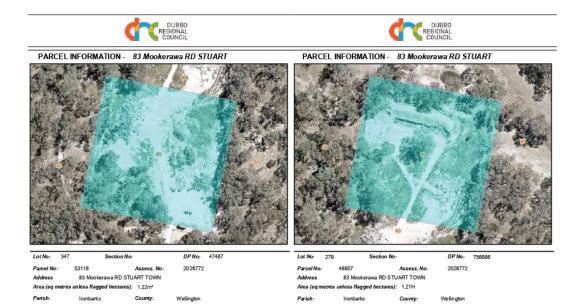

anagement Objective        | Council management of this facility is undertaken on a corporate basis as per the Asset Management Strategy.                                         |  |
| Type of CLM                       | Operational                                                                                                                                          |  |
| POM Group                         | NA NA                                                                                                                                                |  |
|                                   |                                                                                                                                                      |  |

#### **53217 STUART TOWN RUBBISH TIP**



OBSCLAMER. While reasonable measures have been taken to ensure the accuracy of the information, certained of the bits plan, neither Dubbe Regional Council or MW Land and Properly information have any liability whosever in neithern to any loss, already, coast or argains arrising from the use of this plan or the information, contained in it or the term of the plan of the service of the plan of the service of the plan of the service of the plan of the pla DISCLAMER: Write masonable measures have been taken to ensure the accuracy of the information contained in the data, nutlier bubble regional Council or SMT Land and Property information have any liability withsoreer in relation to completeness or accuracy of a such information. Use of this information is adject to and constitutes accept mo