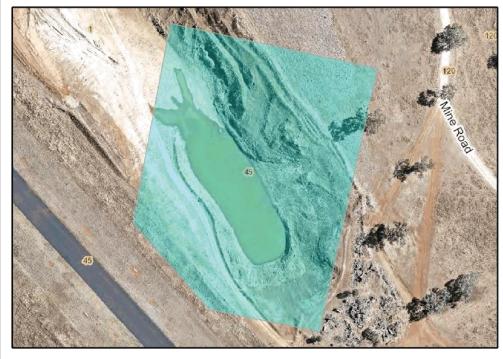

|  |  |  |

#### 98077 QUARRY NEAR AERODROME



#### PARCEL INFORMATION - 45 Aerodrome RD



**Lot No:** 132 **Section No: DP No:** 750760

**Parcel No:** 46544 **Assess. No:** 2046960

Address 45 Aerodrome RD BODANGORA

Area (sq metres unless flagged hectares): 2.06H

Parish: Nanima County: Bligh

DISCLAIMER: While reasonable measures have been taken to ensure the accuracy of the information contained in this plan, neither Dubbo Regional Council or NSW Land and Property Information have any liability whatsoever in relation to any loss, damage, cost or expense arising from the use of this plan or the information contained in it or the completeness or accuracy of such information. Use of this information is upbet to and constitutes acceptance of these terms. Asset location and attribute information on this plan/report is indicative only and Council believes this to be correct at