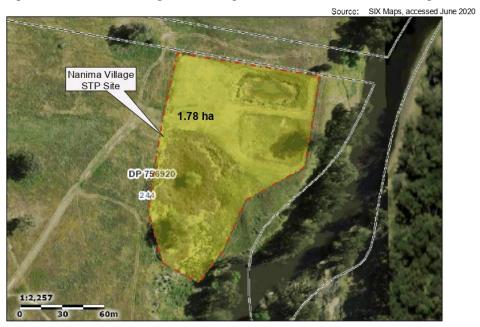

es or Intended Outcomes

The objective of this Planning Proposal is to amend the *Wellington Local Environmental Plan 2012* by rezoning an approximately 1.78 ha portion of one parcel (Lot 244 DP 756920), to accurately reflect the existing or intended use of the land for sewerage scheme infrastructure, and to enable a streamlined approval pathway for future essential STP infrastructure operation and management.

A location map, aerial view land zoning map of the site proposed for rezoning is provided in Figure 2-1 to Figure 2-4.



Figure 2-1: Location map of proposed rezoning site in relation to Wellington and Dubbo

Source: SIX Maps, June 2020



## Rezoning for Nanima Village Sewage Treatment Plant



Figure 2-2 Location of existing Nanima Village STP site in relation to Nanima Village



Figure 2-3 Aerial view of existing Nanima Village STP site showing the 1.78 ha area of land to be rezoned.

Source: SIX Maps, accessed Dec 2020

Report No. ISR20129

Hunter New England | South Coast | Riverina Western | North Coast | Sydney

Asset Advisory | Heritage | Project + Program Management | Assurance | Procurement | Engineering | Planning | Sustainability
Developments | Buildings | Water Infrastructure | Roads + Bridges | Coastal | Waste | Emergency Management | Surveying



## Rezoning for Nanima Village Sewage Treatment Plant



Figure 2-4 Nanima Village STP Site - Land Zoning Map

Source: NSW Planning Portal Spatial – Land Zoning Map Layer



**Rezoning for Nanima Village Sewage Treatment Plant** 

#### Part 2 – Explanation of Provisions 3.

This planning proposal seeks to am