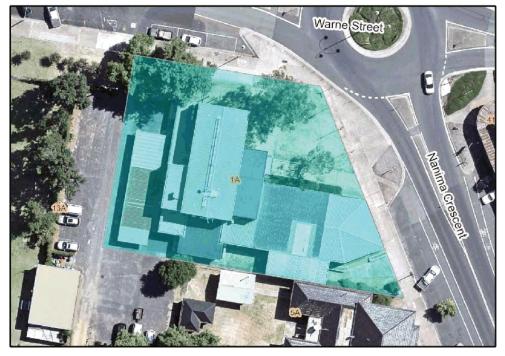

|           |

#### 1001062 WELLINGTON TOWN HALL



#### PARCEL INFORMATION - 1A Nanima CR WELLINGTON



Lot No: 5 Section No: 76 DP No: 759073

**Parcel No:** 42342 **Assess. No:** 2019884

Address 1A Nanima CR WELLINGTON

Area (sq metres unless flagged hectares): 2012.00m²

Parish: Wellington County: Wellington

DISCLAIMER: While reasonable measures have been taken to ensure the accuracy of the information contained in this plan, neither Dubbo Regional Council or NSW Land and Property Information have any liability whatsoever in relation to any loss, damage, cost or expense arising from the use of this plan or the information contained in it or the completeness or accuracy of such information. Use of this information is upbet to and constitutes acceptance of these terms. Asset location and attribute information on this plan/report is indicative only and Council believes this to be correct