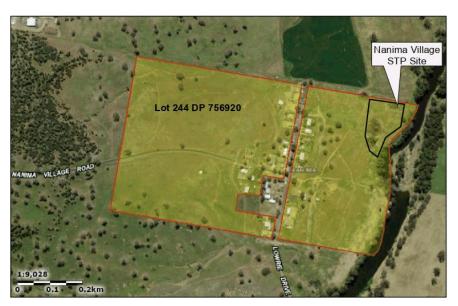

dix C.



**Rezoning for Nanima Village Sewage Treatment Plant** 

# 2. Part 1 – Objectives or Intended Outcomes

The objective of this Planning Proposal is to amend the *Wellington Local Environmental Plan 2012* by rezoning an approximately 1.78 ha portion of one parcel (Lot 244 DP 756920), to accurately reflect the existing or intended use of the land for sewerage scheme infrastructure, and to enable a streamlined approval pathway for future essential STP infrastructure operation and management.

A location map, aerial view land zoning map of the site proposed for rezoning is provided in Figure 2-1 to Figure 2-4.



Figure 2-1: Location map of proposed rezoning site in relation to Wellington and Dubbo

Source: SIX Maps, June 2020



## Rezoning for Nanima Village Sewage Treatment Plant



Figure 2-2 Location of existing Nanima Village STP site in relation to Nanima Village



Figure 2-3 Aerial view of existing Nanima Village STP site showing the 1.78 ha area of land to be rezoned.

Source: SIX Maps, accessed Dec 2020

Report No. ISR20129

Hunter New England | South Coast | Riverina Western | North Coast | Sydney

Asset Advisory | Heritage | Project + Program Management | Assurance | Procurement | Engineering | Planning | Sustainability
Developments | Buildings | Water Infrastructure | Roads + Bridges | Coastal | Waste | Emergency Management | Surveying



## Rezoning for Nanima Village Sewage Treatment Plant



Figure 2-4 Nanima Village STP Site - Land Zoning Map

Source: NSW Planning Portal Spatial – Land Zoning Map Layer



**Rezoning for Nanima Village Sewage Treatment