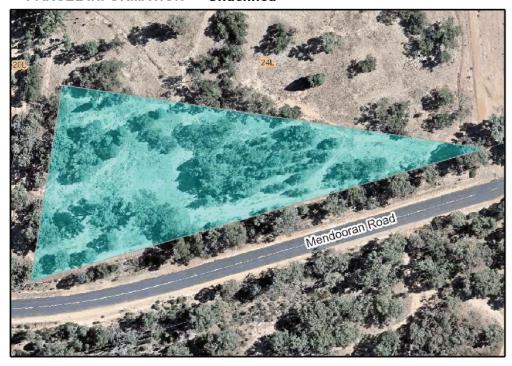

|                                                       | · ·                                                                                                                                                                                                                                                                                                                                                                                                                                                                               |  |  |

#### 90949 BROCKLEHURST 5



#### PARCEL INFORMATION - Undefined



Lot No: 7001 Section No: DP No: 1020216

Parcel No: 18927 Assess. No: 1167163

Address Undefined

Area (sq metres unless flagged hectares): 1.05H

Parish: Terramungamin County: Lincoln

DISCLAIMER: While reasonable measures have been taken to ensure the accuracy of the information contained in this plan, neither Dubbo Regional Council or NSW Land and Property Information have any liability whatsoever in relation to any loss, damage, cost or expense a rising from the use of this plan or the information contained in it or the completeness or accuracy of such information. Use of this information believes acceptance of these terms. Asset location and attribute information on this plan/report is indicative only and Council believes this to be correct at the time of printing. It is acknowledge