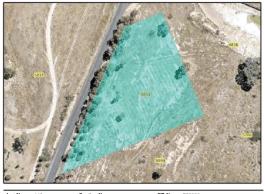

|  |  |
| Asset management Objective | As operational land, Council has greater flexibility in future planning and management of this site.                 |  |  |
| Type of CLM                | Operational                                                                                                          |  |  |
| POM Group                  | NA NA                                                                                                                |  |  |
|                            | ····                                                                                                                 |  |  |

#### 120074 STUART TOWN WATER SUPPLY





PARCEL INFORMATION - 5804 Burrendong WY STUART



Lot No: 148 Section No: LP No: 756888

Parcel No: 48643 Assess. No: 2025980

Address 5804 Burrendong WY STUART TOWN

Area (sq metres unless flagged hectares): 127H

Parish: Icobarks County: Wellington

PARCEL INFORMATION - 5804 Burrendong WY STUART

Parcel No: 48644 Assess. No: 2025980
Address 5804 Burrendong WY STUART TOWN
Area (sq metres unless flagged hectares): 2.46H
Parish: Ironbarks County: Wellington

DISCLAMENT: While reasonable measures have been taken to ensure the accuracy of the information contained in this plan, neither Duble Regional Council or NSWL and and Property information have any bability withorever in relation to any loss, damage, cost or express a disking from the use of this plan or the information contained in it or the completeness or excuracy of such informati