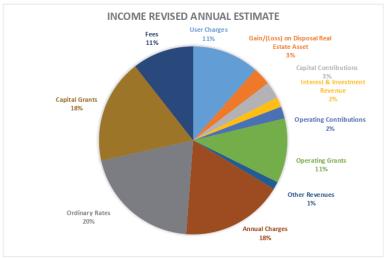

4,617      | 5,527,099   | 5,526,840              | 96,485,474  | 88,905,517                                            | -43,150,887              | -30,525,767          | 0                      |                        |
| TOTAL ALL FUNCTIONS                    | -105/104/303 | -275/700/980 | 200/230/3/1       | 130/730/020       | -64/700/294                                          | -27  023 034              | -22/011/199                                                           | 17,202,119  | -1/030/132    | -2,017,017      | 2,327,099   | 2,320,040              | א/ד,כסד,טי. | 00,503,31/                                            | -10,130,00/              | -50,323,707          | U                      | U                      |

March 2021 Quarterly Review Income and Expenditure







#### Dubbo Regional Council Detailed Financial Statement - Quarter Ending 31 March 2021

|                                              | 2020/2021<br>Original Budget | September<br>Adjustment |                                   |                                                         | Revised Annual<br>Estimate | YTD Actuals to 31<br>March 2021 |  |  |  |
|----------------------------------------------|------------------------------|-------------------------|-----------------------------------|---------------------------------------------------------|----------------------------|---------------------------------|--|--|--|
| Operating                                    |                              |                         |                                   |