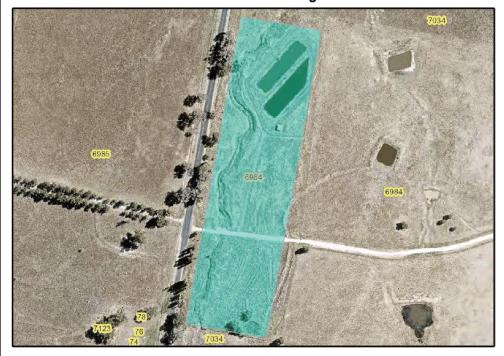

| IVO.                                                                                                                                                   |  |  |

#### 88583 BURRENDONG DRAINAGE RESERVE



#### PARCEL INFORMATION - 6984 Burrendong WY MUMBIL



**Lot No:** 1 **Section No: DP No:** 434995

**Parcel No:** 49718 **Assess. No:** 2043819

Address 6984 Burrendong WY MUMBIL

Area (sq metres unless flagged hectares): 3.86H

Parish: Burrandong County: Wellington

DISCLAIMER: While reasonable measures have been taken to ensure the accuracy of the information contained in this plan, neither Dubbo Regional Council or NSW Land and Property Information have any liability whatsoever in relation to any loss, damage, cost or expense arising from the use of this plan or the information contained in it or the completeness or accuracy of such information. Use of this information is subject to and constitutes acceptance of these terms. Asset location and attribute information on this plan/report is indicative only and Council believes this to be co