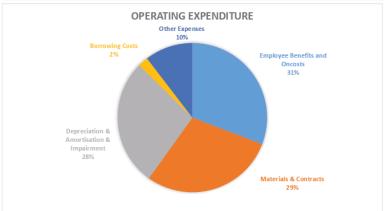

617      | 5,527,099   | 5,526,840              | 96,485,474  | 88,905,517                                            | -43,150,887              | -30,525,767          | 0                      |                        |
| TOTAL ALL FUNCTIONS                    | -105/104/303 | -275/700/980 | 200/230/3/1       | 130/730/020       | -64/700/294                                          | -27  023 034              | -22/011/199                                                           | 17,202,119  | -1/030/132    | -2,017,017      | 2,327,099   | 2,320,040              | א/ד,כסד,טי. | 00,503,31/                                            | -10,130,00/              | -50,323,707          | U                      | U                      |

March 2021 Quarterly Review Income and Expenditure







#### Dubbo Regional Council Detailed Financial Statement - Quarter Ending 31 March 2021

|                                              | 2020/2021<br>Original Budget | September<br>Adjustment |                                   |                                                         | Revised Annual<br>Estimate | YTD Actuals to 31<br>March 2021 |  |  |  |
|----------------------------------------------|------------------------------|-------------------------|-----------------------------------|---------------------------------------------------------|----------------------------|---------------------------------|--|--|--|
| Operating                                    |                              |                         |                                   |