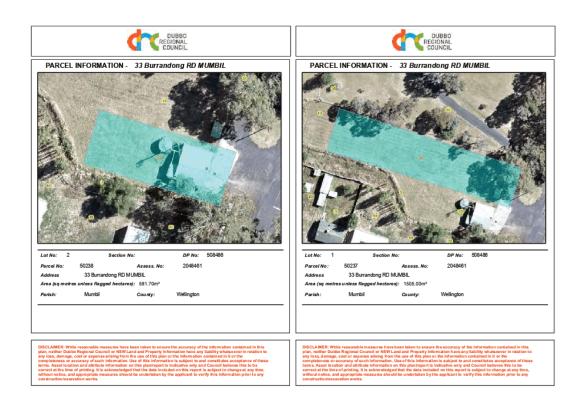

|  |  |
| r O Mr Group                                       | NA .                                                                                                                                                                                                                                                                                                                                                                                                                                               |  |  |

#### 89179 MUMBIL BUSH FIRE BRIGADE



| Enter Title R | eference (eg 1863/10 | 00001 | , 6/22052, 48/5    | P63903)                          |        |            |                   |
|---------------|----------------------|-------|--------------------|----------------------------------|--------|------------|-------------------|
| Matter        | Title Reference      | СР    | Proprietor         | Address                          | Parish | County     | LGA               |
| РОМ           | 1/508486             |       | WATER<br>ADMINISTR | 33 BURRANDONG ST, MUMBIL<br>2820 | MUMBIL | WELLINGTON | DUBBO<br>REGIONAL |
| РОМ           | 2/508486             |       | WATER<br>ADMINISTR | 33 BURRANDONG ST, MUMBIL<br>2820 | MUMBIL | WELLINGTON | DUBBO<br>REGIONAL |

#### 97502 MOGRIGUY BUSHFIRE BRIGADE

| Reserve Number