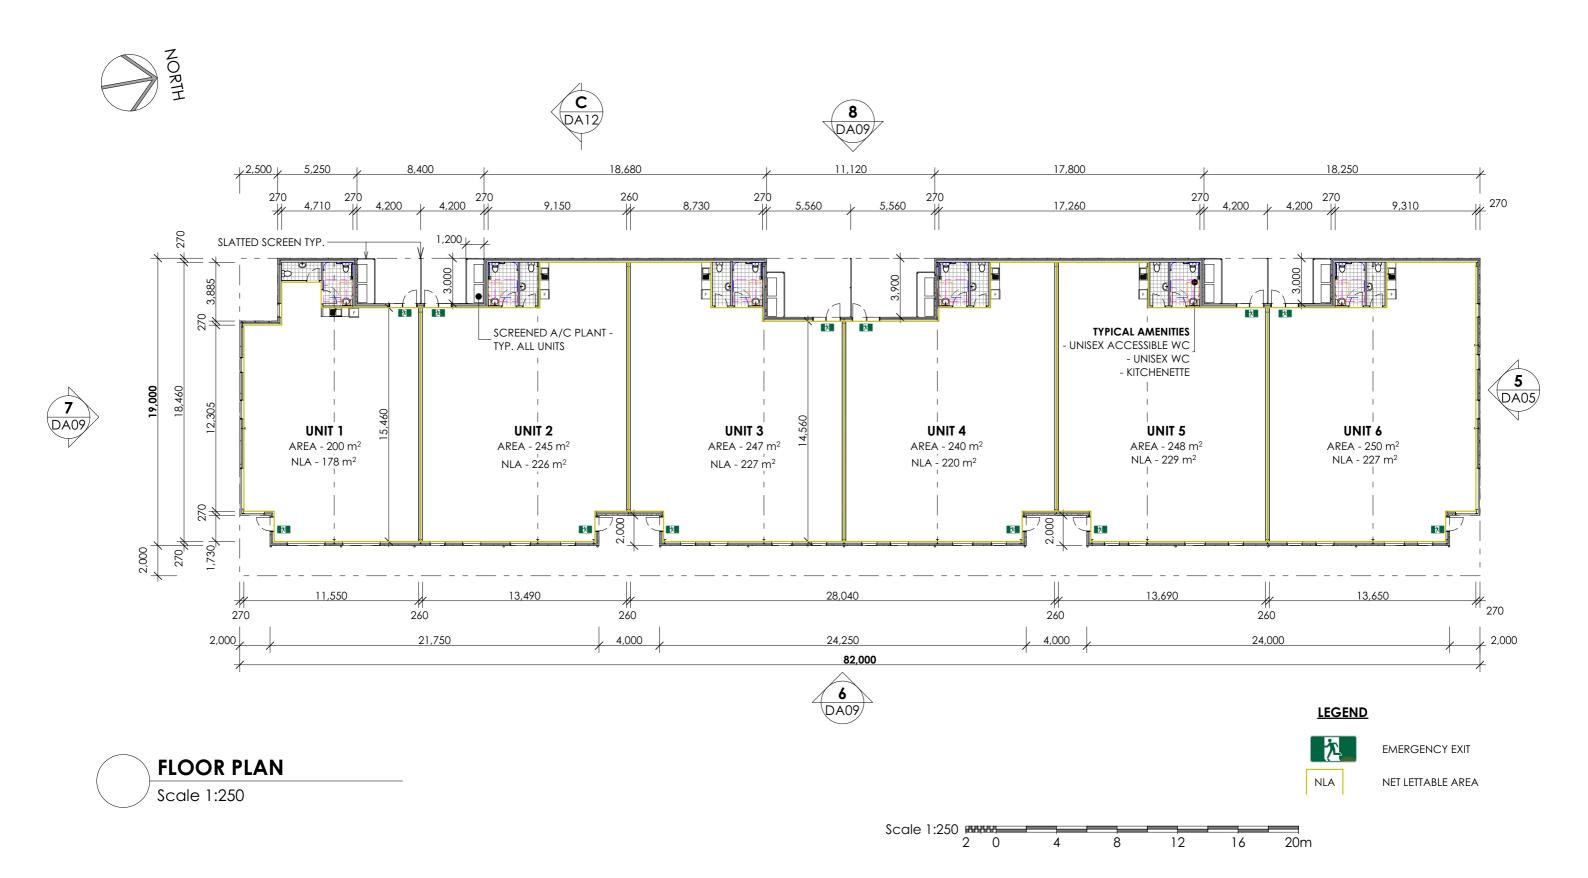

Project Status
DEVELOPMENT APPLICATION

Drawings scaled to an A3 sheet

Project Title

PROPOSED COMMERCIAL DEVELOPMENT

Project Address

PROPOSED LOT 102, 30 BLUERIDGE DRIVE DUBBO

Drawing Title

**FLOOR PLAN** 

Project No. 22029A

7

Revision

Drawing No. **DA02** 

GCA Engineering Solutions 1 Hartley Drive (PO Box 3337), Thornton NSW 2322 Ph 02 4964 1811 www.gca.net.au **BLUERIDGE PROJECTS** 

Project Status **DEVELOPMENT APPLICATION** 

Drawings scaled to an A3 sheet

Project Title

PROPOSED COMMERCIAL DEVELOPMENT

Project Address

PROPOSED LOT 102, 30 BLUERIDGE DRIVE DUBBO

Drawing Title

**DETAIL PLAN - TENANCY 1** 

Project No. 22029A

Revision

Drawing No. **DA03** 

22029A DAr7.pln Last saved on 1/10/2022 by Mark COPYRIGHT IN THE DRAWINGS, INFORMATION AND DATA RECORDED HEREON IS THE PROPERTY OF GEOFF CRAIG & ASSOCIATES PTY LTD AND MAY NOT BE USED, COPIED OR REPRODUCED IN WHOLE OR PART FOR ANY PURPOSE OTHER THAN THAT FOR WHICH IT IS SUPPLIED WITHOUT THE PRIOR CONSENT OF GEOFF CRAIG & ASSOCIATES PTY LTD.