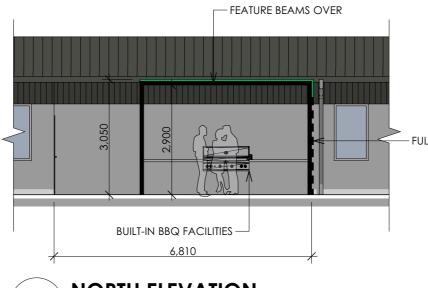

**DETAIL - TENANCY 1** 

Scale 1:100
TENANCY 2 SIMILAR

DA02/

NORTH ELEVATION
Scale 1:100

SELECTED GREEN PAINT FINISH

COLORBOND 'WOODLAND GREY' ROOF SHEET & FLASHING

RAW CONCRETE

MC