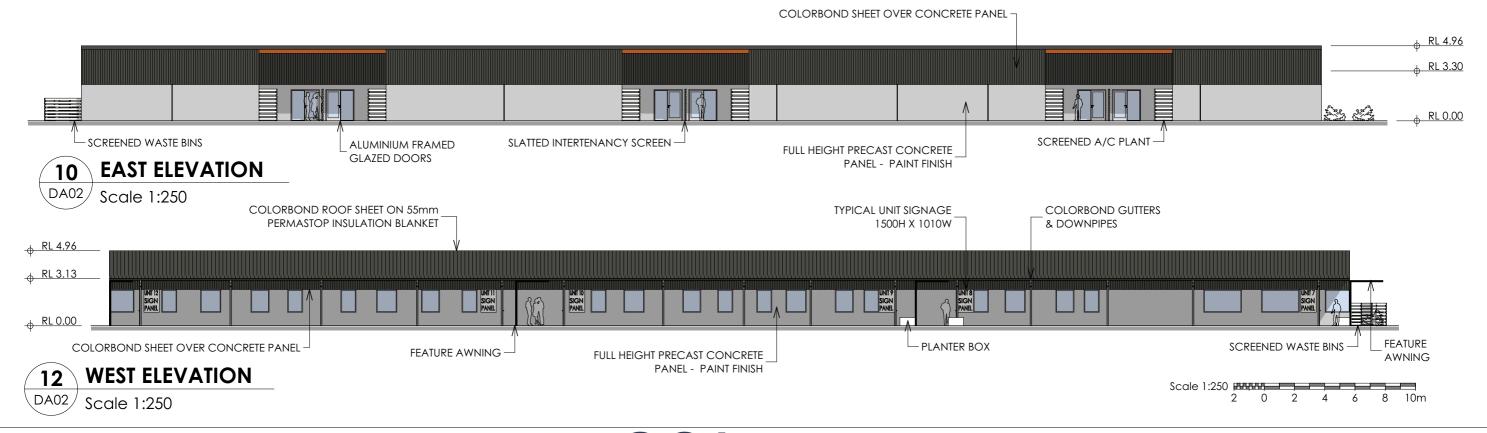

**ELEVATIONS - BUILDING 2** 

Project No. 22029A Revision

7

Drawing No. **DA11** 

22029A DAr7.pln Last saved on 1/10/2022 by Mark COPYRIGHT IN THE DRAWINGS, INFORMATION AND DATA RECORDED HEREON IS THE PROPERTY OF GEOFF CRAIG & ASSOCIATES PTY LTD. AND MAY NOT BE USED, COPIED OR REPRODUCED IN WHOLE OR PART FOR ANY PURPOSE OTHER THAN THAT FOR WHICH IT IS SUPPLIED WITHOUT THE PRIOR CONSENT OF GEOFF CRAIG & ASSOCIATES PTY LTD.