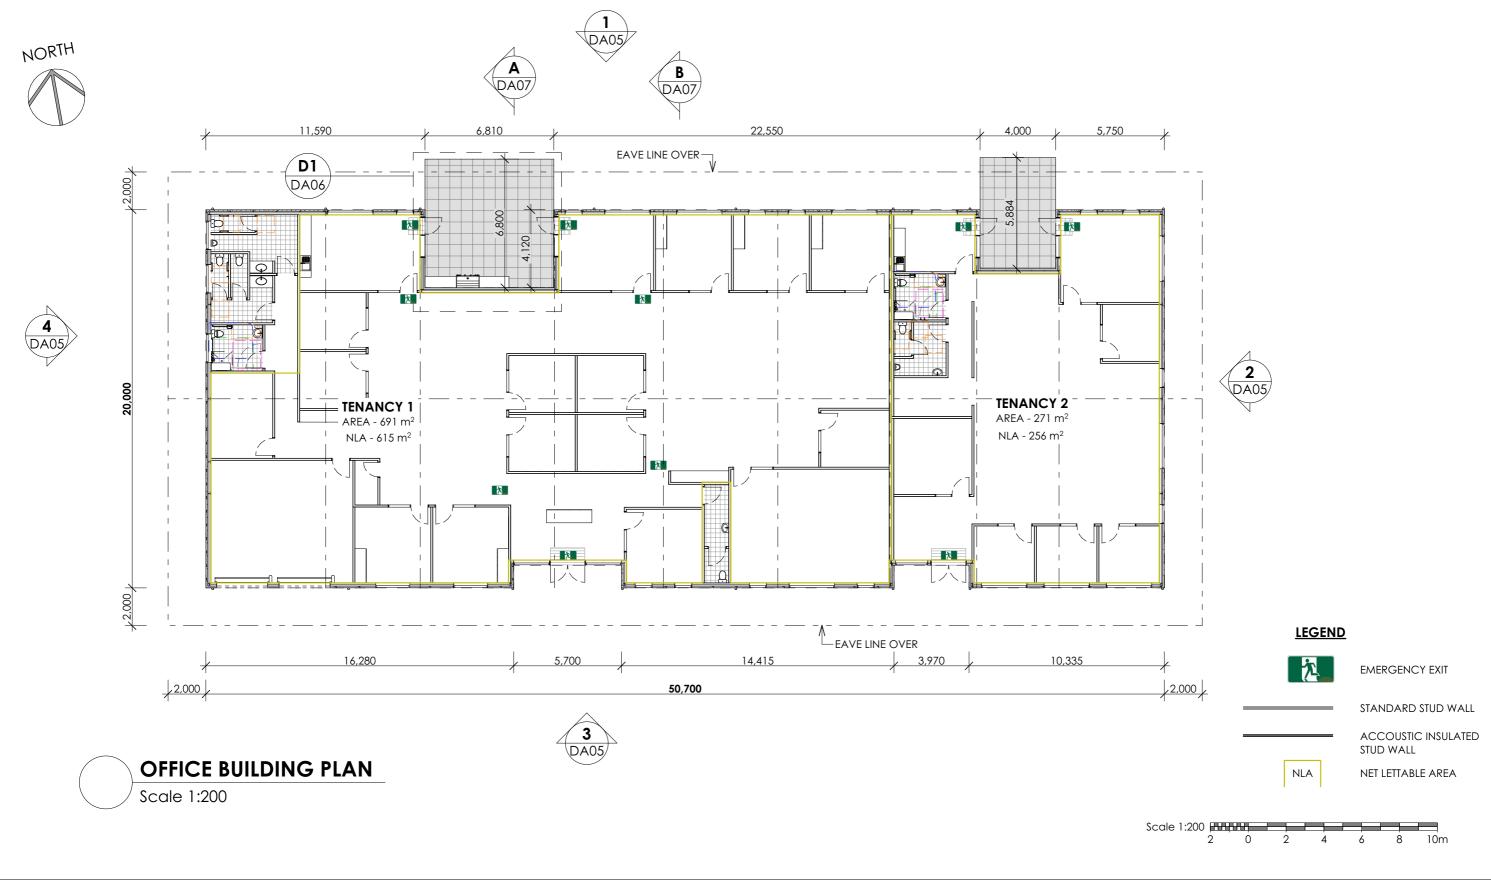

Project Status
DEVELOPMENT APPLICATION

Drawings scaled to an A3 sheet

Project Title

PROPOSED COMMERCIAL DEVELOPMENT

Project Address

PROPOSED LOT 102, 30 BLUERIDGE DRIVE DUBBO

Drawing Title

**FLOOR PLAN** 

Project No. 22029A

7

Revision

Drawing No. **DA02** 

GCA Engineering Solutions 1 Hartley Drive (PO Box 3337), Thornton NSW 2322 Ph 02 4964 1811 www.gca.net.au **BLUERIDGE PROJECTS** 

Project Status **DEVELOPMENT APPLICATION** 

Drawings scaled to an A3 sheet

Project Title

PROPOSED COMMERCIAL DEVELOPMENT

Project Address

PROPOSED LOT 102, 30 BLUERIDGE DRIVE DUBBO

Drawing Title

**DETAIL PLAN - TENANCY 1** 

Project No. 22029A