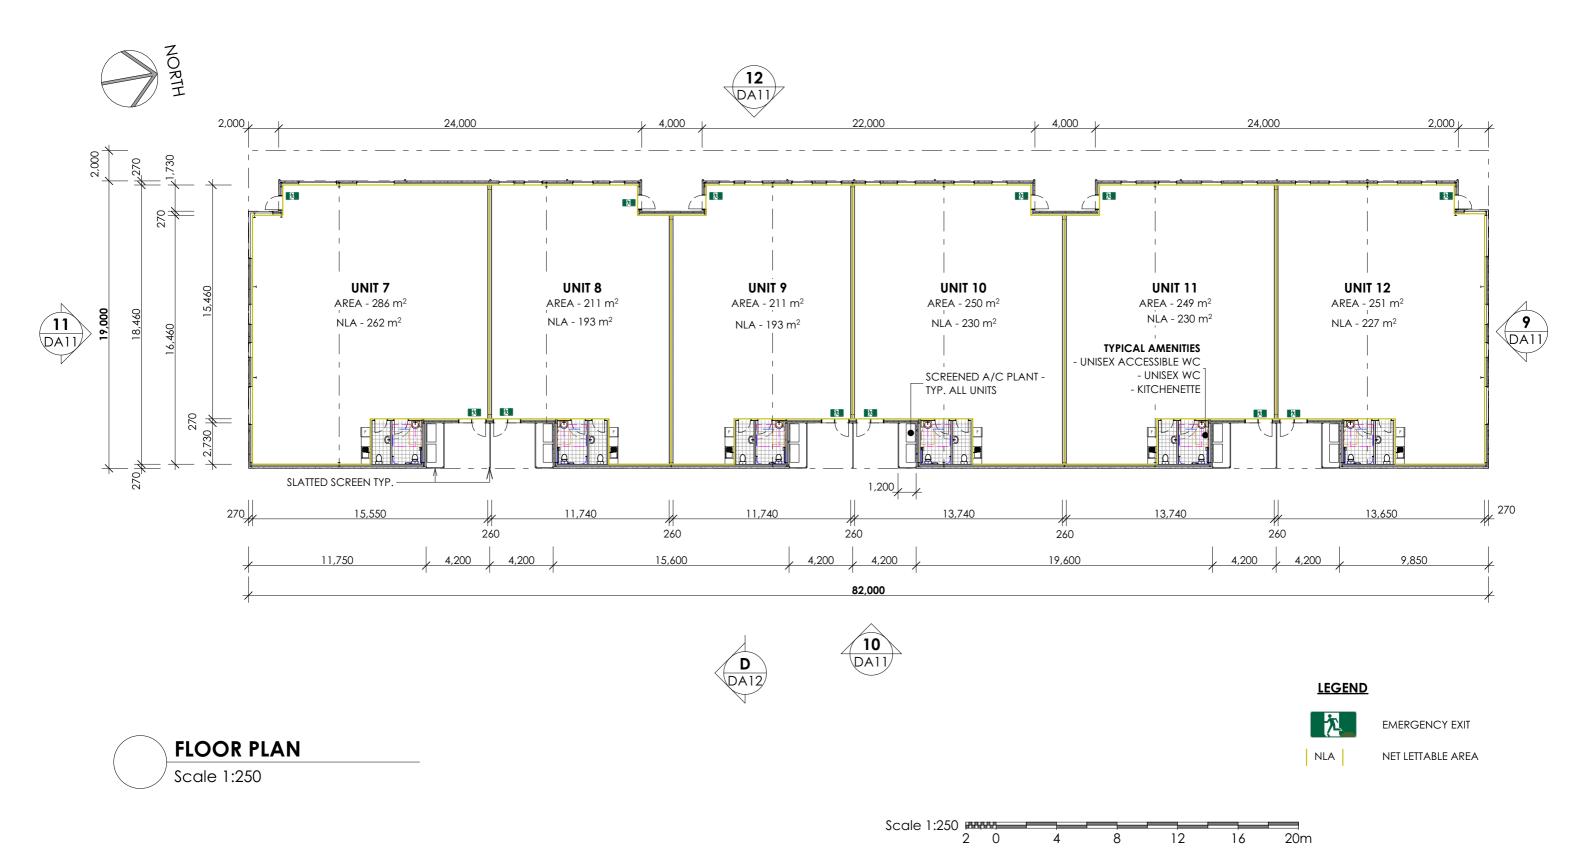

Drawings scaled to an A3 sheet

Project Title

PROPOSED COMMERCIAL DEVELOPMENT

Project Address

PROPOSED LOT 102, 30 BLUERIDGE DRIVE DUBBO

Drawing Title

FLOOR PLAN - BUILDING 1

Project No. 22029A

Revision

7

Drawing No.

DA08

22029A DAr7.pin Last saved on 1/10/2022 by Mark

Ph UZ 4964 1811 www.gca.net.au

Didwii 193 Sculed 10 dit A3 sheet

LATI DILIDITA