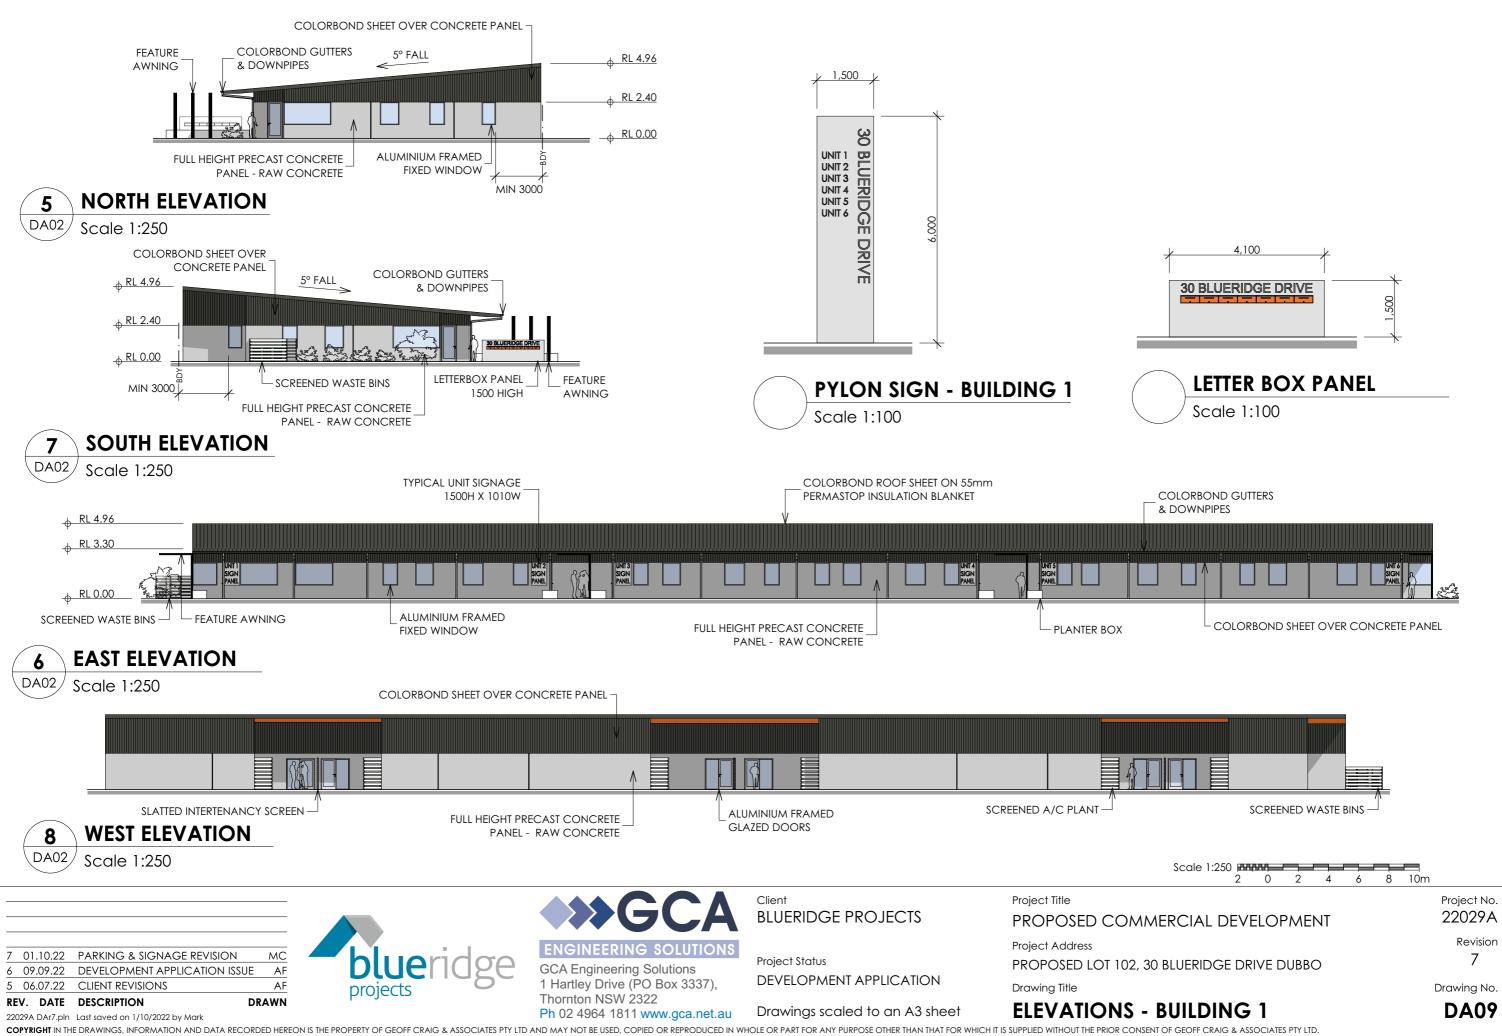

Project No. 22029A

7

Revision

Drawing No. **DA02** 

GCA Engineering Solutions 1 Hartley Drive (PO Box 3337), Thornton NSW 2322 Ph 02 4964 1811 www.gca.net.au **BLUERIDGE PROJECTS** 

Project Status **DEVELOPMENT APPLICATION** 

Drawings scaled to an A3 sheet

Project Title

PROPOSED COMMERCIAL DEVELOPMENT

Project Address

PROPOSED LOT 102, 30 BLUERIDGE DRIVE DUBBO

Drawing Title

**DETAIL PLAN - TENANCY 1** 

Project No. 22029A

Revision

Drawing No. **DA03** 

22029A DAr7.pln Last saved on 1/10/2022 by Mark COPYRIGHT IN THE DRAWINGS, INFORMATION AND DATA RECORDED HEREON IS THE PROPERTY OF GEOFF CRAIG & ASSOCIATES PTY LTD AND MAY NOT BE USED, COPIED OR REPRODUCED IN WHOLE OR PART FOR ANY PURPOSE OTHER THAN THAT FOR WHICH IT IS SUPPLIED WITHOUT THE PRIOR CONSENT OF GEOFF CRAIG & ASSOCIATES PTY LTD.