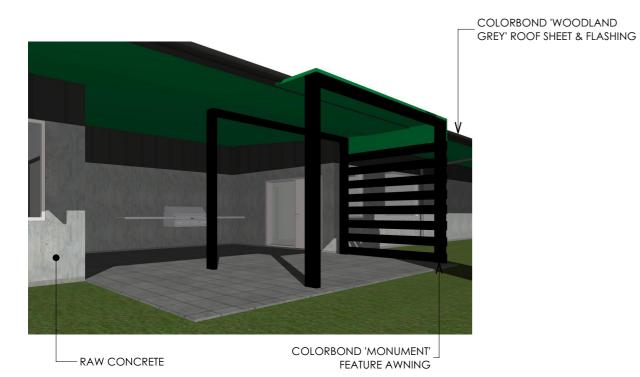

**DETAIL - TENANCY 1** 

Scale 1:100
TENANCY 2 SIMILAR

DA02/

NORTH ELEVATION
Scale 1:100

SELECTED GREEN PAINT FINISH

COLORBOND 'WOODLAND GREY' ROOF SHEET & FLASHING

RAW CONCRETE

MC

DEVELOPMENT APPLICATION

Drawings scaled to an A3 sheet

COLORBOND 'MONUMENT'

FEATURE AWNING

Project Title

PROPOSED COMMERCIAL DEVELOPMENT

Project Address

PROPOSED LOT 102, 30 BLUERIDGE DRIVE DUBBO