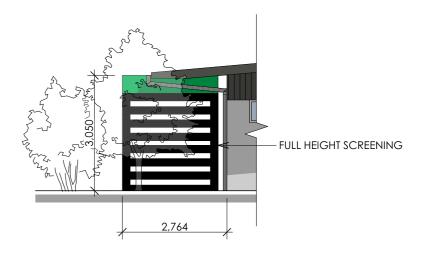

**DETAIL - TENANCY 1** 

Scale 1:100
TENANCY 2 SIMILAR

DA02/

NORTH ELEVATION
Scale 1:100

SELECTED GREEN PAINT FINISH

COLORBOND 'WOODLAND GREY' ROOF SHEET & FLASHING

RAW CONCRETE

MC