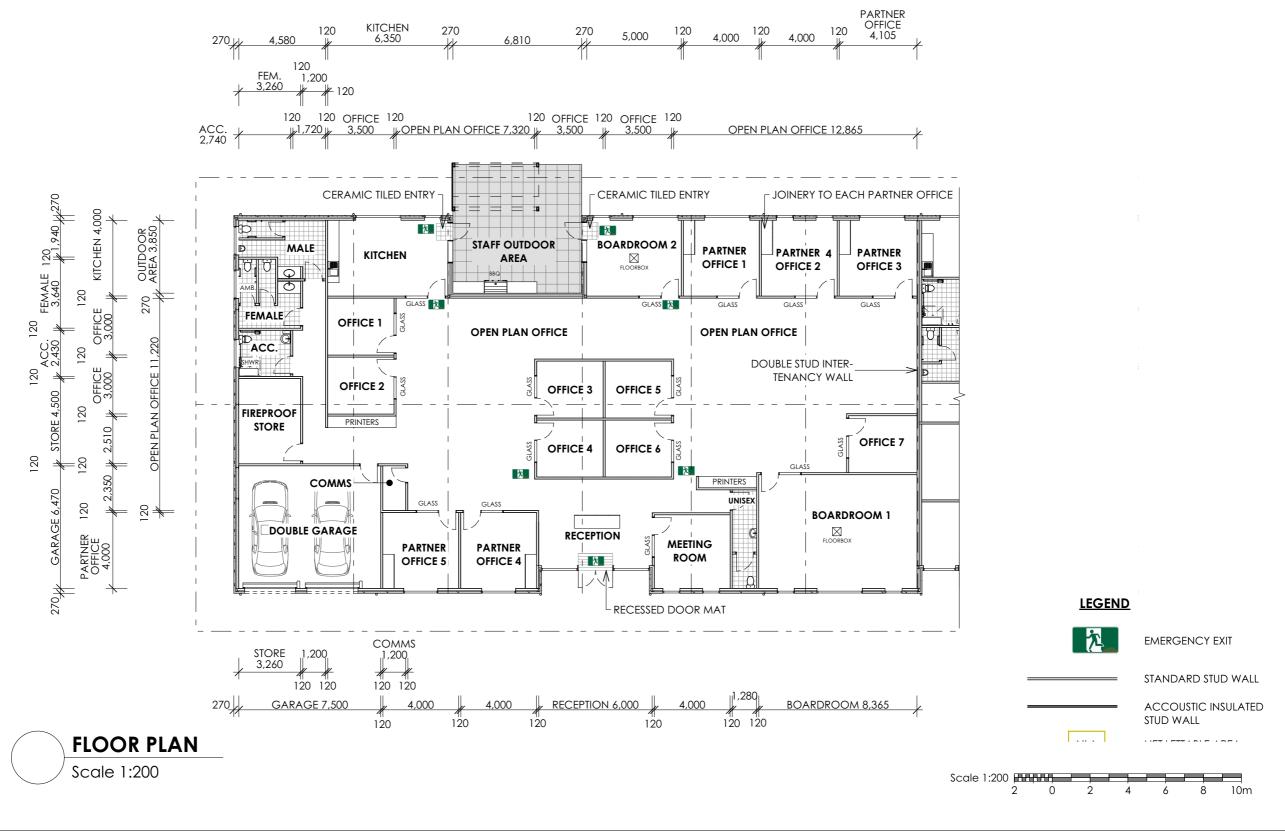

Project Status
DEVELOPMENT APPLICATION

Drawings scaled to an A3 sheet

Project Title

PROPOSED COMMERCIAL DEVELOPMENT

Project Address

PROPOSED LOT 102, 30 BLUERIDGE DRIVE DUBBO

Drawing Title

**FLOOR PLAN** 