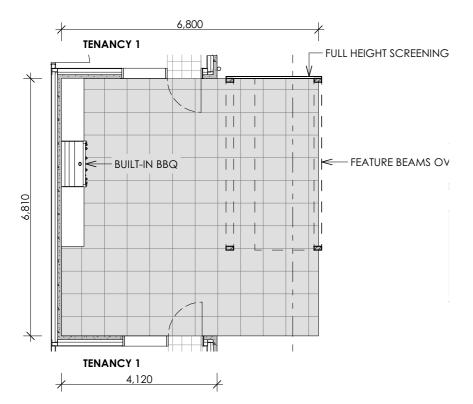

Drawings scaled to an A3 sheet

Project Title

PROPOSED COMMERCIAL DEVELOPMENT

Project Address

PROPOSED LOT 102, 30 BLUERIDGE DRIVE DUBBO

Drawing Title

**DETAIL PLAN - TENANCY 1** 

Project No. 22029A

Revision

Drawing No. **DA03** 

22029A DAr7.pln Last saved on 1/10/2022 by Mark COPYRIGHT IN THE DRAWINGS, INFORMATION AND DATA RECORDED HEREON IS THE PROPERTY OF GEOFF CRAIG & ASSOCIATES PTY LTD AND MAY NOT BE USED, COPIED OR REPRODUCED IN WHOLE OR PART FOR ANY PURPOSE OTHER THAN THAT FOR WHICH IT IS SUPPLIED WITHOUT THE PRIOR CONSENT OF GEOFF CRAIG & ASSOCIATES PTY LTD.

**DETAIL - TENANCY 1** 

Scale 1:100
TENANCY 2 SIMILAR

DA02/

NORTH ELEVATION
Scale 1:100

SELECTED GREEN PAINT FINISH

COLORBOND 'WOODLAND GREY' ROOF SHEET & FLASHING

RAW CONCRETE

MC