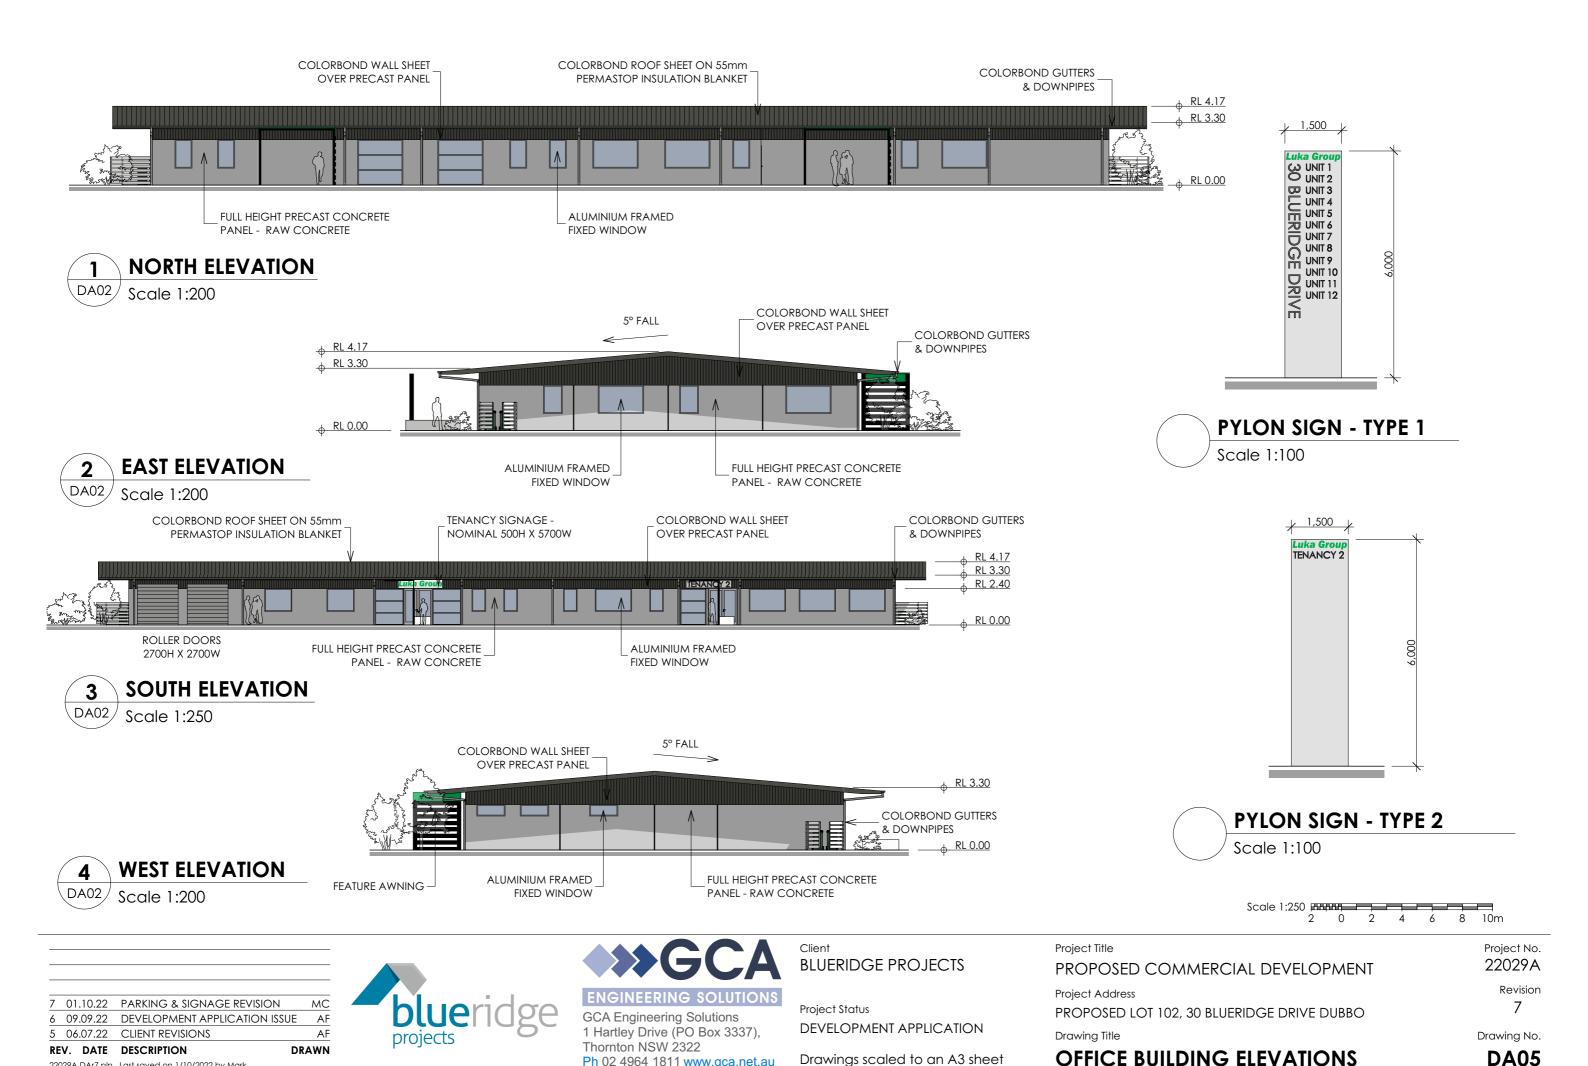

22029A DA77.pln Last saved on 1/10/2022 by Mark

Ph 02 4964 1811 www.gca.net.au

Drawings scaled to an A3 sheet

OFFICE BUILDING ELEVATIONS

COPYRIGHT IN THE DRAWINGS, INFORMATION AND DATA RECORDED HEREON IS THE PROPERTY OF GEOFF CRAIG & ASSOCIATES PTY LTD. AND MAY NOT BE USED, COPIED OR REPRODUCED IN WHOLE OR PART FOR ANY PURPOSE OTHER THAN THAT FOR WHICH IT IS SUPPLIED WITHOUT THE PRIOR CONSENT OF GEOFF CRAIG & ASSOCIATES PTY LTD.

**DETAIL - TENANCY 1** 

Scale 1:100
TENANCY 2 SIMILAR

DA02/

NORTH ELEVATION
Scale 1:100

SELECTED GREEN PAINT FINISH

COLORBOND 'WOODLAND GREY' ROOF SHEET & FLASHING

RAW CONCRETE

MC