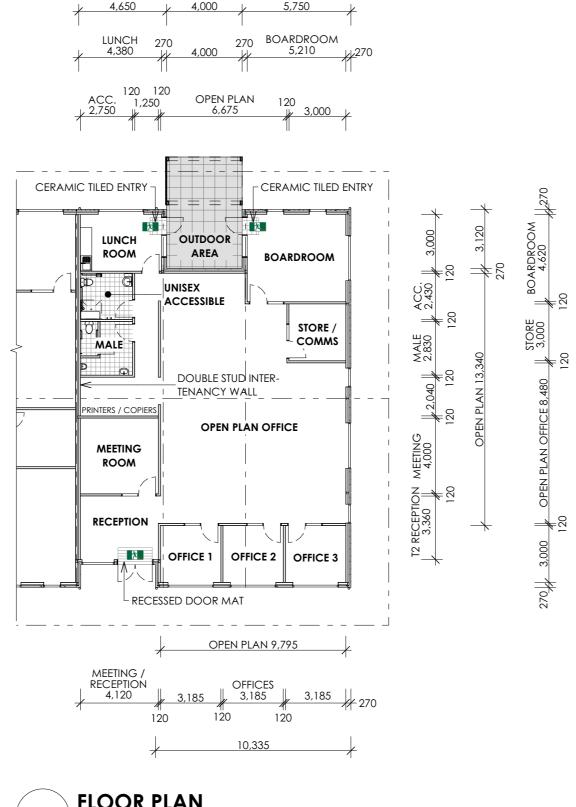

Project Status
DEVELOPMENT APPLICATION

Drawings scaled to an A3 sheet

Project Title

PROPOSED COMMERCIAL DEVELOPMENT

Project Address

PROPOSED LOT 102, 30 BLUERIDGE DRIVE DUBBO

Drawing Title

**FLOOR PLAN** 

Drawings scaled to an A3 sheet

Project Title

PROPOSED COMMERCIAL DEVELOPMENT

Project Address

PROPOSED LOT 102, 30 BLUERIDGE DRIVE DUBBO

Drawing Title

**DETAIL PLAN - TENANCY 1** 

Project No. 22029A