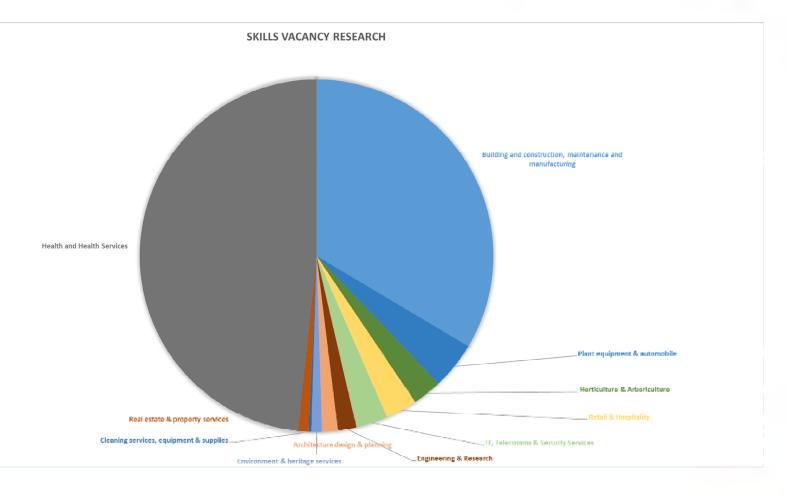

### Local skills shortages

| Industry                                                 | Count |  |
|----------------------------------------------------------|-------|--|
| Health and health services                               | 200   |  |
| Building and construction, maintenance and manufacturing | 139   |  |
| Plant equipment & automobile                             | 18    |  |
| Horticulture & Arboriculture                             | 11    |  |
| Retail & Hospitality                                     | 12    |  |
| IT, Telecomms & Security Services                        | 12    |  |
| Engineering & Research                                   | 7     |  |
| Architecture design & planning                           | 6     |  |
| Environment & heritage services                          | 4     |  |
| Cleaning services, equipment & supplies                  | 1     |  |
| Real estate & property services                          | 4     |  |