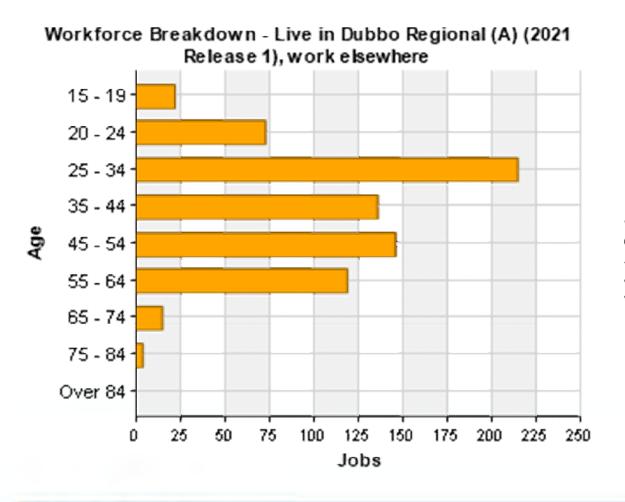

# Economic Update

Regional Workforce and Skills









#### Dubbo Regional Workforce

December Quarter 2021



|                                        | 2019   | 2020      | 2021      |
|----------------------------------------|--------|-----------|-----------|
| Unemployment rate (youth)              | 2.3%   | 1.7% (2%) | 4.1% (9%) |
| LGA unemployment                       | 571    | 446       | 1112      |
| Labour force                           | 27,794 | 25,975    | 27,516    |
| Employing and Non Employing Businesses | 4978   | 4963      | 5143      |



#### Jobs filled by people NOT in Dubbo Region







#### Locals with out of the Region employment







### Local skills shortages



| Industry                                                 | Count |  |
|----------------------------------------------------------|-------|--|
| Health and health services                               | 200   |  |
| Building and construction, maintenance and manufacturing | 139   |  |
| Plant equipment & automobile                             | 18    |  |
| Horticulture & Arboriculture                             | 11    |  |
| Retail & Hospitality                                     | 12    |  |
| IT, Telecomms & Security Services                        | 12    |  |
| Engineering & Research                                   | 7     |  |
| Architecture design & planning                           | 6     |  |
| Environment & heritage services