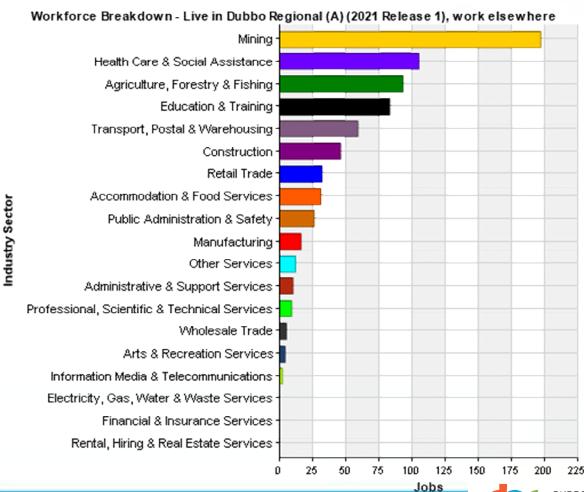

# Economic Update

Regional Workforce and Skills









#### Dubbo Regional Workforce

December Quarter 2021



|                                        | 2019   | 2020      | 2021      |
|----------------------------------------|--------|-----------|-----------|
| Unemployment rate (youth)              | 2.3%   | 1.7% (2%) | 4.1% (9%) |
| LGA unemployment                       | 571    | 446       | 1112      |
| Labour force                           | 27,794 | 25,975    | 27,516    |
| Employing and Non Employing Businesses | 4978   | 4963      | 5143      |



#### Jobs filled by people NOT in Dubbo Region







#### Locals with out of the Region employment







### Local skills shortages



| Industry                                                 | Count |  |
|----------------------------------------------------------|-------|--|
| Health and health services                               | 200   |  |
| Building and construction, maintenance and manufacturing | 139   |  |
| Plant equipment & automobile                             | 18    |  |
| Horticulture & Arboriculture                             | 11    |  |
| Retail & Hospitality                                     | 12    |  |
| IT, Telecomms & Security Services                        | 12    |  |
| Engineering & Research                                   | 7     |  |
| Architecture design & planning                           | 6     |  |
| Environment & heritage services