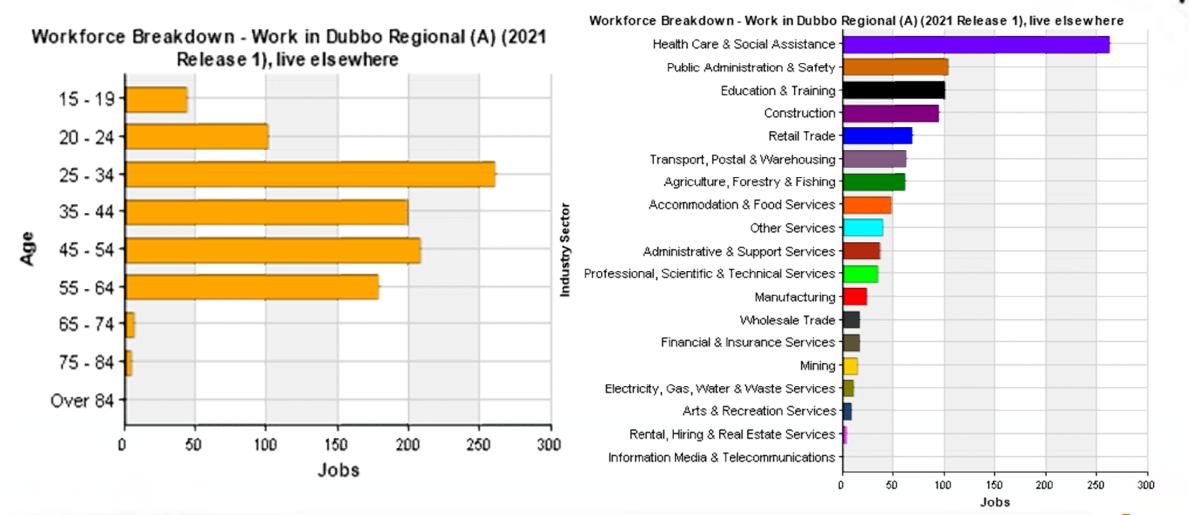

# Economic Update

Regional Workforce and Skills









#### Dubbo Regional Workforce

December Quarter 2021



|                                        | 2019   | 2020      | 2021      |
|----------------------------------------|--------|-----------|-----------|
| Unemployment rate (youth)              | 2.3%   | 1.7% (2%) | 4.1% (9%) |
| LGA unemployment                       | 571    | 446       | 1112      |
| Labour force                           | 27,794 | 25,975    | 27,516    |
| Employing and Non Employing Businesses | 4978   | 4963      | 5143      |



#### Jobs filled by people NOT in Dubbo Region







#### Locals with out of the Region employment







### Local skills shortages



| Industry                                                 | Count |  |
|----------------------------------------------------------|-------|--|
| Health and health services                               | 200   |  |
| Building and construction, maintenance and manufacturing | 139   |  |
| Plant equipment & automobile                             | 18    |  |
| Horticulture & Arboriculture                             | 11    |  |
| Retail & Hospitality                                     | 12    |  |
| IT, Telecomms & Security Services                        | 12    |  |
| Engineering & Research                                   | 7     |  |
| Architecture design & planning                           | 6