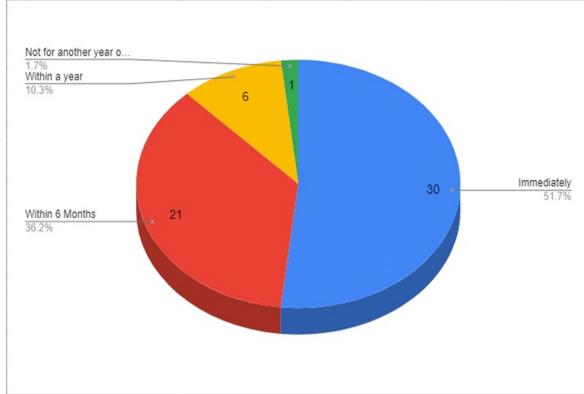

|  |
| Plant equipment & automobile                             | 18    |  |
| Horticulture & Arboriculture                             | 11    |  |
| Retail & Hospitality                                     | 12    |  |
| IT, Telecomms & Security Services                        | 12    |  |
| Engineering & Research                                   | 7     |  |
| Architecture design & planning                           | 6     |  |
| Environment & heritage services                          | 4     |  |
| Cleaning services, equipment & supplies                  | 1     |  |
| Real estate & property services                          | 4     |  |







## Existing programs and platforms

Skills attraction

Investment attraction

New Resident attraction and welcome