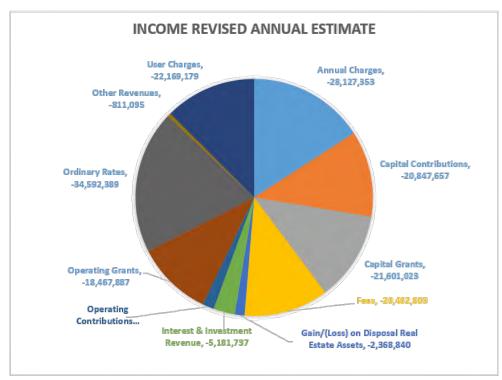

#### September 2018 Quarterly Review Operating Income and Expenditure

#### **Income and Expenses Budget Review**

|                                            | 2018/2019<br>Original Budget | September<br>Adjustment | Revised Annual<br>Estimate | YTD Actuals to<br>30 September<br>2018 |
|--------------------------------------------|------------------------------|-------------------------|----------------------------|----------------------------------------|
| Operating                                  |                              |                         |                            |                                        |
| Income                                     |                              |                         |                            |                                        |
| Annual Charges                             | -27,547,962                  | -579,391                | -28,127,353                | -28,868,312                            |
| Capital Contributions                      | -19,913,042                  | -934,615                | -20,847,657                | -1,422,830                             |
| Capital Grants                             | -4,402,208                   | -17,198,815             | -21,601,023                | -1,172,824                             |
| Fees                                       | -20,870,490                  | 467,687                 | -20,402,803                | -4,256,168                             |
| Gain/(Loss) on Disposal Real Estate Assets | -2,618,165                   | 157,671                 | -2,460,494                 | -1,111,252                             |
| Interest & Investment Revenue              | -5,154,681                   | -27,056                 | -5,181,737                 | -1,732,702                             |
| Operating Contributions                    | -2,830,871                   | 37,380                  | -2,793,491                 | -387,203                               |
| Operating Grants                           | -18,013,396                  | -454,491                | -18,467,887                | -2,118,462                             |
| Ordinary Rates                             | -34,214,013                  | -378,376                | -34,592,389                | -34,176,965                            |
| Other Revenues                             | -554,896                     | -256,199                | -811,095                   | 140,130                                |
| User Charges                               | -22,162,024                  | -7,155                  | -22,169,179                | -1,199,518                             |
| Income Total                               | -158,281,748                 | -19,173,360             | -177,455,108               | -76,306,106                            |
| Expenditure                                |                              |                         |                            |                                        |
| Borrowing Costs                            | 3,749,776                    | 84,948                  | 3,834,724                  | 543,304                                |
| Depreciation & Amortisation & Impairment   | 31,312,186                   | 0                       | 31,312,186                 | 0                                      |
| Employee Benefits and Oncosts              | 47,138,974                   | -1,290,100              | 45,848,874                 | 10,737,863                             |
| Materials & Contracts                      | 30,951,234                   | 2,757,332               | 33,708,566                 | 11,885,270                             |
| Other Expenses                             | 11,445,402                   | 792,757                 | 12,238,159                 | 1,378,720                              |
| Expenditure Total                          | 124,597,572                  | 2,344,937               | 126,942,509                | 24,545,157                             |
| Operating Total                            | -33,684,176                  | -16,828,423             | -50,512,599                | -51,760,949                            |