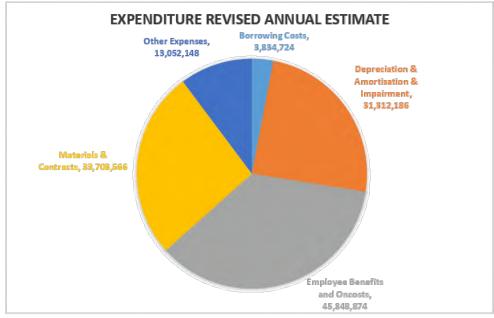

#### September 2018 Quarterly Review Operating Income and Expenditure

#### **Income and Expenses Budget Review**

|                                            | 2018/2019<br>Original Budget | September<br>Adjustment | Revised Annual<br>Estimate | YTD Actuals to<br>30 September<br>2018 |
|--------------------------------------------|------------------------------|-------------------------|----------------------------|----------------------------------------|
| Operating                                  |                              |                         |                            |                                        |
| Income                                     |                              |                         |                            |                                        |
| Annual Charges                             | -27,547,962                  | -579,391                | -28,127,353                | -28,868,312                            |
| Capital Contributions                      | -19,913,042                  | -934,615                | -20,847,657                | -1,422,830                             |
| Capital Grants                             | -4,402,208                   | -17,198,815             | -21,601,023                | -1,172,824                             |
| Fees                                       | -20,870,490                  | 467,687                 | -20,402,803                | -4,256,168                             |
| Gain/(Loss) on Disposal Real Estate Assets | -2,618,165                   | 157,671                 | -2,460,494                 | -1,111,252                             |
| Interest & Investment Revenue              | -5,154,681                   | -27,056                 | -5,181,737                 | -1,732,702                             |
| Operating Contributions                    | -2,830,871                   | 37,380                  | -2,793,491                 | -387,203                               |
| Operating Grants                           | -18,013,396                  | -454,491                | -18,467,887                | -2,118,462                             |
| Ordinary Rates                             | -34,214,013                  | -378,376                | -34,592,389                | -34,176,965                            |
| Other Revenues                             | -554,896                     | -256,199                | -811,095                   | 140,130                                |
| User Charges                               | -22,162,024                  | -7,155                  | -22,169,179                | -1,199,518                             |
| Income Total                               | -158,281,748                 | -19,173,360             | -177,455,108               | -76,306,106                            |
| Expenditure                                |                              |                         |                            |                                        |
| Borrowing Costs                            | 3,749,776                    | 84,948                  | 3,834,724                  | 543,304                                |
| Depreciation & Amortisation & Impairment   | 31,312,186                   | 0                       | 31,312,186                 | 0                                      |
| Employee Benefits and Oncosts              | 47,138,974                   | -1,290,100              | 45,848,874                 | 10,737,863                             |
| Materials & Contracts                      | 30,951,234                   | 2,757,332               | 33,708,566                 | 11,885,270                             |
| Other Expenses                             | 11,445,402                   | 792,757                 | 12,238,159                 | 1,378,720                              |
| Expenditure Total                          | 124,597,572                  | 2,344,937               | 126,942,509                | 24,545,157                             |
| Operating Total                            | -33,684,176                  | -16,828,423             | -50,512,599                | -51,760,949                            |