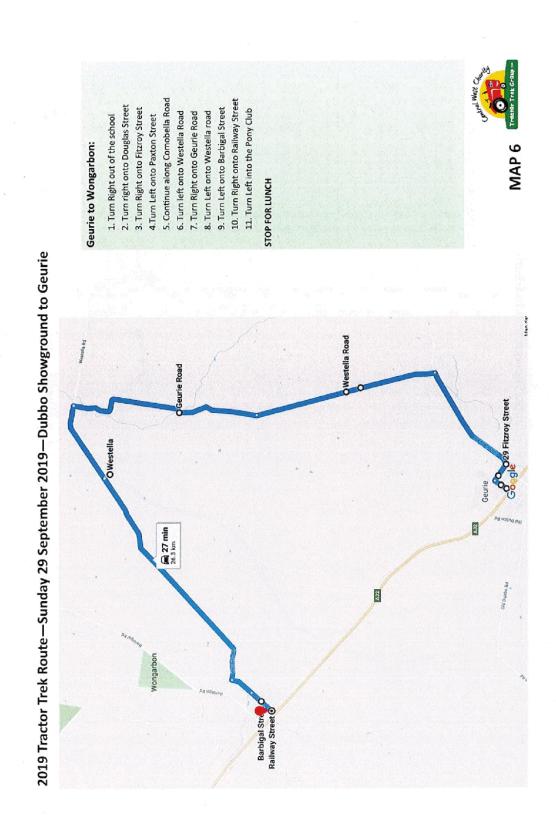

#### Geurie to Wongarbon

Commence Geurie Public School, Douglas Street, Fitzroy Street, Paxton Street, Combella Road, Westella Road, Geurie Road, Westella Road, Barbigal Street and Railway Street into Wongarbon Pony Club and meal break.