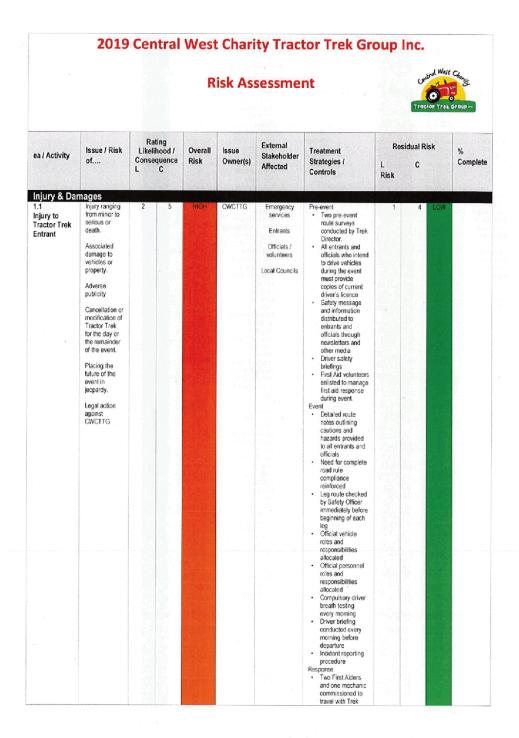

The event will be based in Dubbo and predominately traverse local roads between Dubbo, Wongarbon and Geurie with the use of the Golden and Newell Highways to Taronga Western Plains Zoo. Council approval will be required for the event to use the local road network with Roads and Maritime Services approval for the highway. The applicant has submitted the necessary documentation including an Event and Special Event Transport Management Plan, Traffic Control Plan, route maps, Risk Assessment and Public Liability (attached as **Appendix 1**).

The applicant has submitted the necessary documentation including an Event and Special Event Transport Management Plan, Traffic Control Plan, route maps, Risk Assessment and Public Liability (attached as **Appendix 1**).