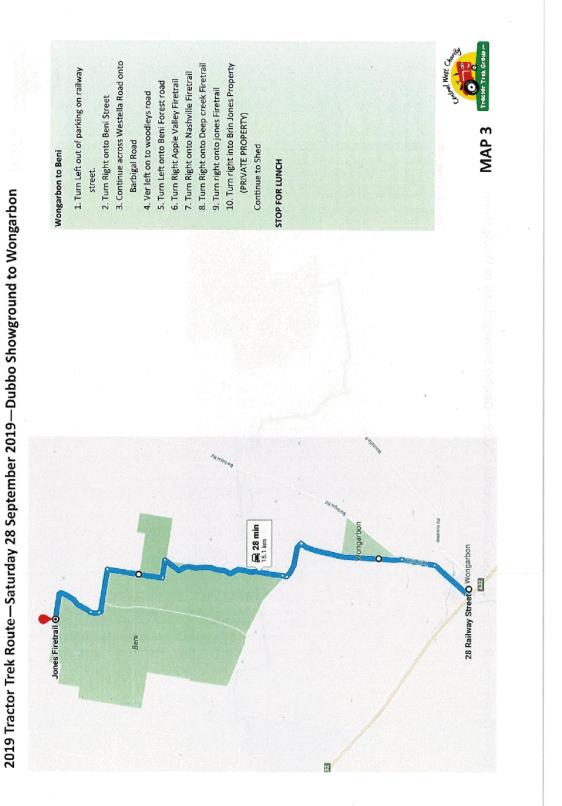

#### Wongarbon to Beni

Commence Wongarbon Public School, Railway Street, Beni Street, Barbigal Road, Woodleys Road, Beni Forest Road, Apple Valley Firetrail, Nashville Firetrail, Deep Creek Firetrail and Jones Firetrail to Jones property for meal break.