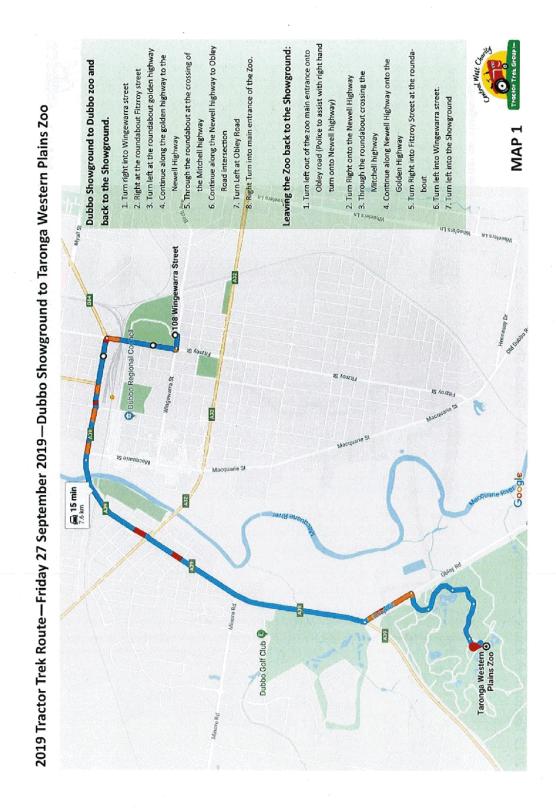

#### Day 1 - Friday 27 September 2019

Dubbo to Western Plains Zoo and return

Commence Dubbo Showground, Wingewarra Street, Fitzroy Street, Golden Highway, Newell Highway and Obley Road.

#### **Event Route Details**

The Charity Tractor Trek will commence from the Dubbo Showground and travel along numerous roads within the immediate area around Dubbo. The routes have been selected along urban and rural roads to allow the participants to experience variable road conditions sealed and unsealed and the Wongarbon and Geurie village environments. The route will use low traffic volume local roads for the majority of routes with the exception of some urban arterials and short sections of the Golden and Newell highways to and from the Zoo.

The route has been surveyed and potential hazards identified. A detailed map and instructions for each day has been prepared, noting sections where extra caution is required. This will be the subject of each day's briefing with a safety inspection of the route undertaken before commencing each day.