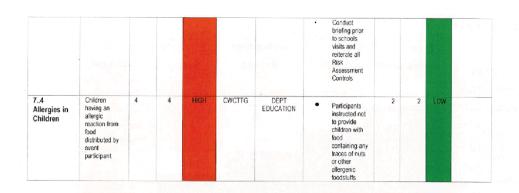

| 4                              | 4      | HIGH            | CWCTTG            | DEPT<br>EDUCATION                   | Brief all participants on vehicles and children practices: Keys must not be left unattended in the ignition at any time. Vehicles must be stationary before any child approaches or is around vehicle.                                                                                                                                                                                                                           | 2        | 2                | LOW |               |

APPENDIX NO: 1 - 2019 CENTRAL WEST CHARITY TRACTOR TREK - EVENT APPLICATION - TRAFFIC MANAGEMENT PLAN - TREK ROUTE - RISK ASSESSMENT - CERTIFICATE OF INSURANCE

ITEM NO: ICRC19/19



#### Likelihood

| Level | Descriptor     | Description                                      |                                                                                                        |
|-------|----------------|--------------------------------------------------|--------------------------------------------------------------------------------------------------------|
| 5     | Almost Certain | Expected to occur in most circumstances          | At least one instance per event                                                                        |
| 4     | Likely         | Is likely to occur at some time during the event | One instance may occur but NOT every year                                                              |
| 3     | Possible       | Might occur during the