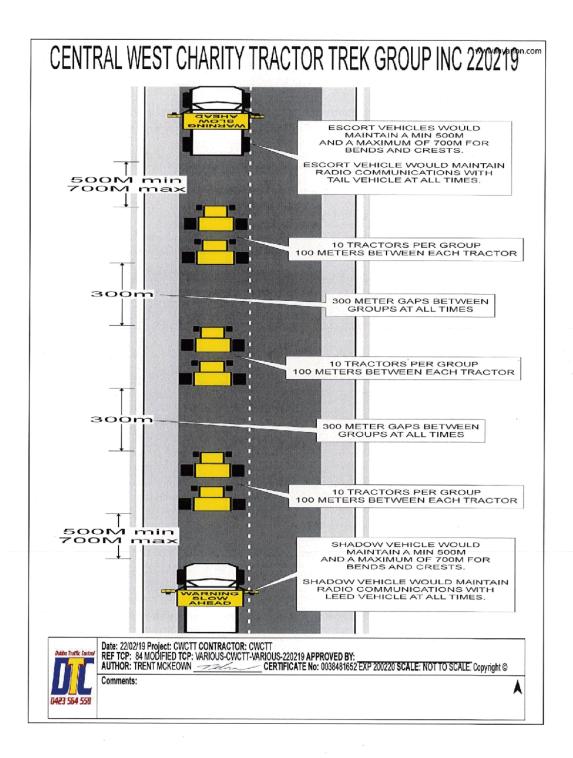

The 2019 Central West Charity Tractor Trek will be an inaugural event in the Dubbo Local Government Area and will be held over three days in September 2019, between 8.00 am and 3.00 pm daily. The event will be capped at 30 tractors in groups of 10 and operate in accordance with the approved Traffic Control Plan.

The Charity Tractor Trek will be an inaugural event for Dubbo to be held over three days between Friday 27 to Sunday 29 September 2019, between 8.00 am and 3.00 pm and will comprise of a convoy of all types of tractors capped at 30 in groups of 10. All tractors are registered vehicles controlled by licensed drivers. The Trek will be undertaken in accordance with a Traffic Control Plan that requires specific gaps and distances between tractors (100 m), groups (300 m) and escort vehicles (500 to 700 m). The event will be based in Dubbo with daily trips along designated local roads and the Golden and Newell Highways, between the Taronga Western Plains Zoo, Wongarbon and Geurie.