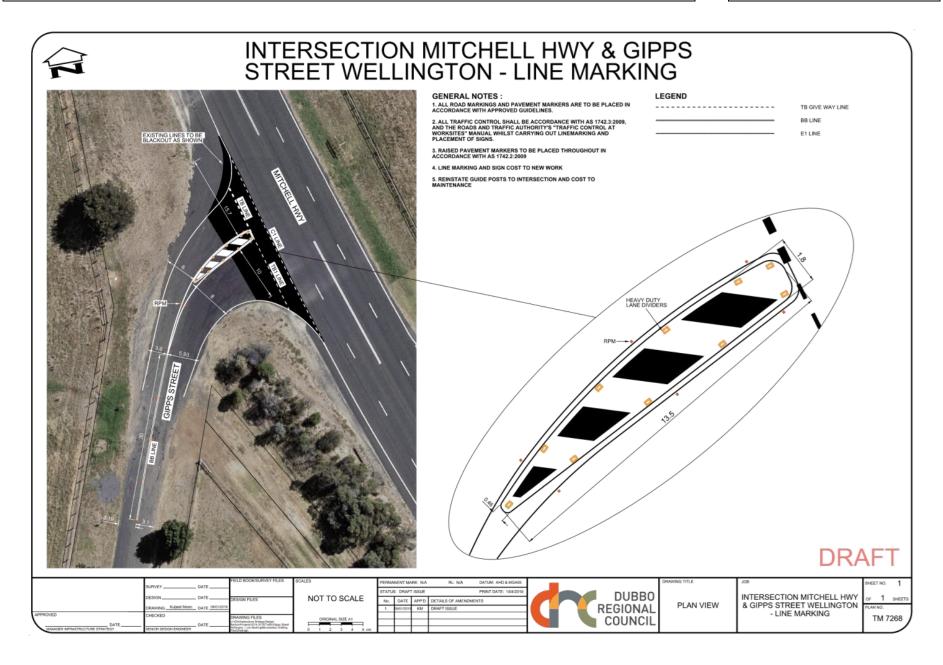

## REPORT: Proposed Traffic Management - Intersection Mitchell Highway and Gipps Street Wellington

AUTHOR: Senior Traffic Engineer

REPORT DATE: 28 March 2019

TRIM REFERENCE: ID19/373

#### **EXECUTIVE SUMMARY**

This report deals with the proposed traffic management at the intersection of the Mitchell Highway and Gipps Street in Wellington, as a consequence of road safety concerns raised with the Roads and Maritime Services (RMS). Those concerns relate to the ongoing incidence of corner cutting and grade difference through the intersection that reduces the sight lines between the opposing vehicles when entering and exiting Gipps Street from the Highway.

Council has also received resident's concerns with the speed of vehicles southbound into Gipps Street and the built up area. Gipps Street immediately south of the highway is within an 80km/h speed zone prior to the 50km/h speed zone change which may contribute to higher speeds in Gipps street. Consideration to a relocation of the 50 km/h zone closer to the Highway and a repeater 50 km/h sign further south would provide greater awareness of the urban speed limit. There are repeater 80 km/h speed zone signs on the Highway north and south of the intersection. The existing advance T-intersection warning sign could be upgraded and relocated to a more appropriate location south in Gipps Street. A request to review the Gipps street speed zone has been forwarded to the RMS.

The proposed intersection traffic management will incorporate separation line marking in Gipps Street to delineate the travel lanes and guidance to the intersection, together with a painted median separation island, to address vehicles corner cutting and enhanced edge line marking. The matter has been referred to the RMS with favourable comments received on the proposal.

It is recommended that the proposed traffic management for the Gipps Street and Mitchell Highway intersection in Wellington be implemented in accordance with Council's Plan TM 7268 (**Appendix 1**).

To improve the vertical definition and overall road safety performance of the intersection it has been considered to upgrade the delineation of the intersection, with the inclusion of a painted median separation island with vertical lane dividers, centreline and realigned edge lines and hold lines.

#### Appendices:

1 Intersection Mitchell Highway and Gipps Street Wellington - Line Marking - TM 7268