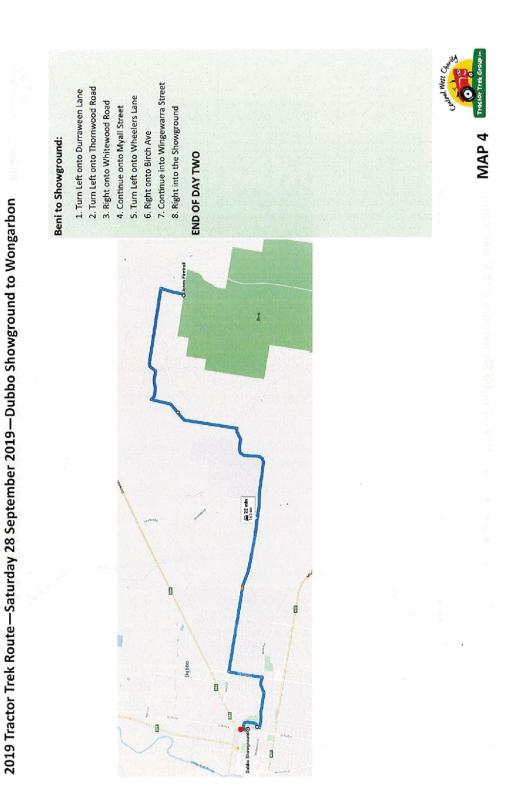

#### Beni to Dubbo Showground

Commence onto Durraween Lane, Thornwood Road, Whitewood Road, Myall Street, Wheelers Lane, Birch Avenue and Wingewarra Street to the Showground.