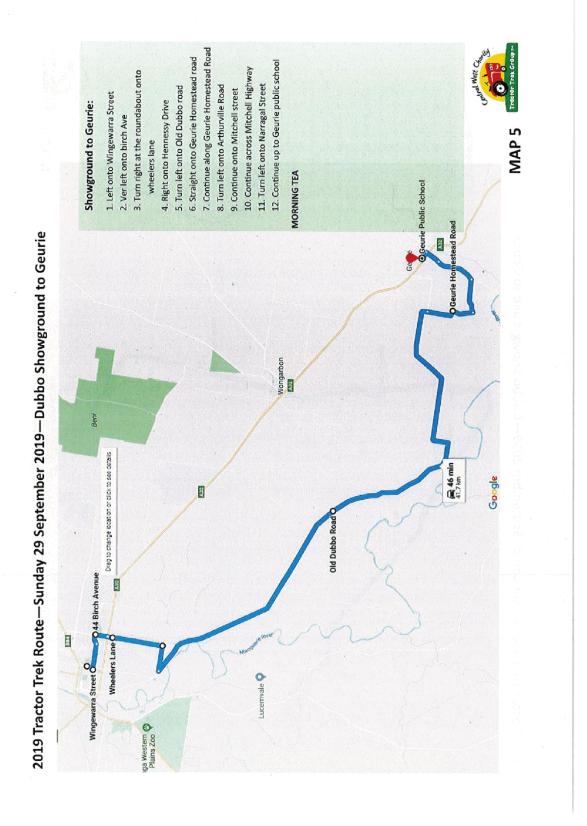

#### Dubbo Showground to Geurie

Commence Wingewarra Street, Birch Avenue, Wheelers Lane, Hennessy Drive, Old Dubbo Road, Geurie Homestead Road, Arthurville Road, Mitchell Street, cross Mitchell Highway and Narragal Street to Geurie Public School and rest break.