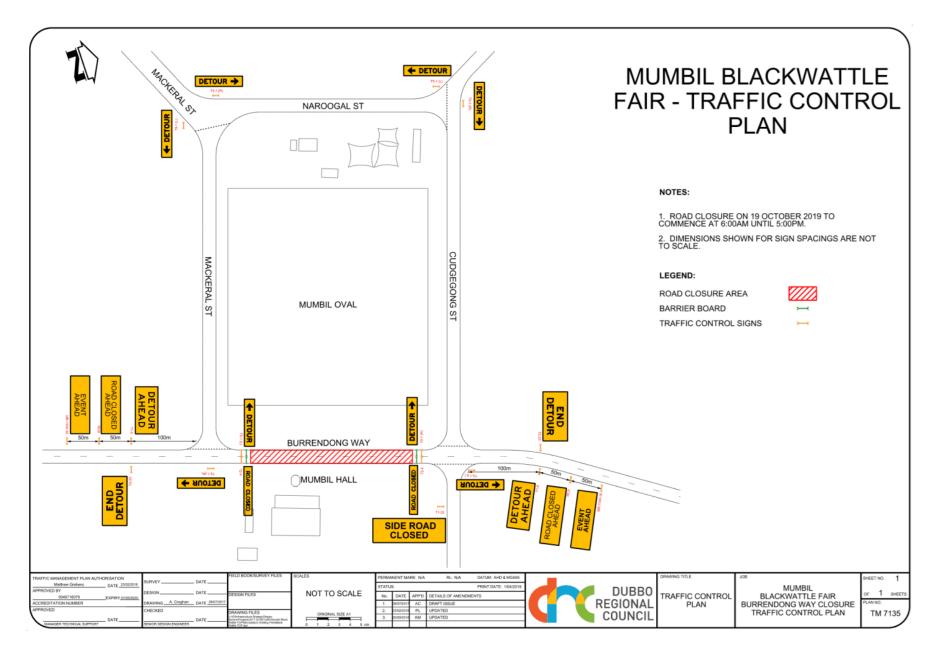

|

Page 89

Traffic & Transport Management of Special Events Version 3.4 August 2, 2006



ITEM NO: ICRC19/20

2019 NSF Power cord from power point to PA is short distance and runs There is no power access provided for stall holders or general Water and oil for cooking/cleaning is to be removed from the site. All MDPA appliances and cords have been tagged and tested. It is the responsibility of stall holders to follow safe practices All stall holders are required to be holders of Food Handling Certificate and adhere to Temporary Event Food Guidelines. What control measures are required or have been implemented to minimise the risk? Stored in kitchen cupboards – no public access Potable water is available on site. for generators. Risk minimal. along wall. public. Area is open to the public and a risk of needles or syringes being found on site. **BWF Risk Assessment** If YES, pr