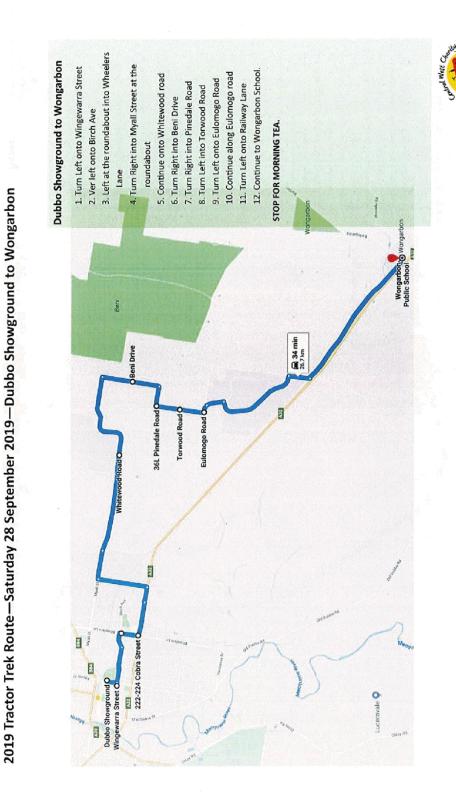

#### Day 2 - Saturday 28 September 2019

**Dubbo to Wongarbon** 

Commence Dubbo Showground, Wingewarra Street, Birch Avenue, Wheelers Lane, Myall Street, Whitewood Road, Beni Drive, Pinedale Road, Torwood Road, Eulomogo Road and Railway Lane to Wongarbon Public School for a rest stop.