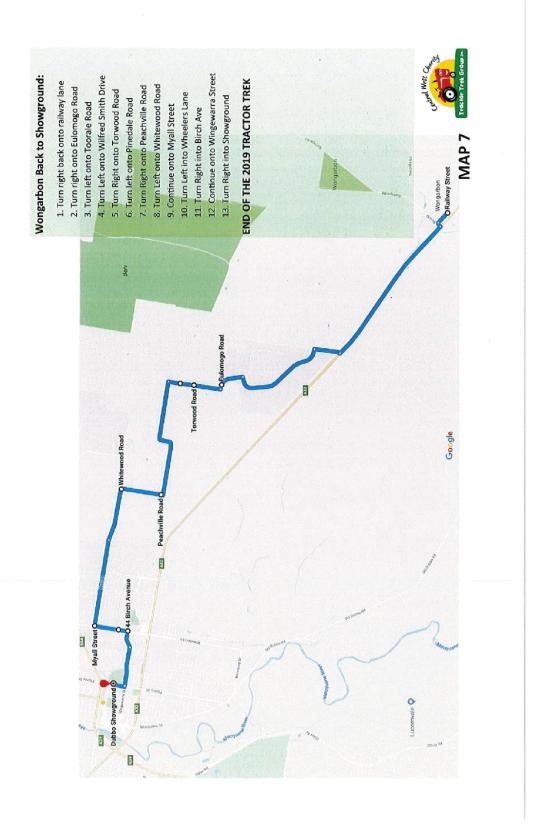

#### Wongarbon to Dubbo Showground

Commence Wongarbon Pony Club, Railway Lane, Eulomogo Road, Toorale Road, Wilfred Smith Drive, Toorwood Road, Pinedale Road, Peachville Road, Whitewood Road, Myall Street, Wheelers Lane, Birch Avenue and Wingewarra Street to the Showground and finish of the Tractor Trek.