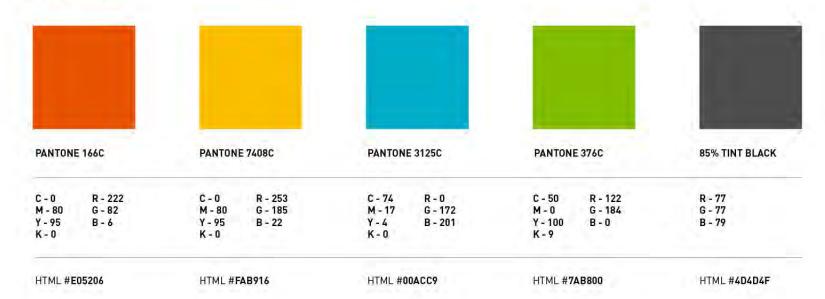

(stacked) across.

The reversed logo should appear no less than 22mm (horizontal) and 15mm (stacked) across. Reproduction at smaller sizes risks loss of legibility of the Dubbo Regional Council wordmark.

Any version of the logo can appear at any size larger than its minimum requirement.

FULL COLOUR & BLACK





19MM

15MM





15MM



#### COLOUR PALETTE

These are the PANTONE®, CMYK, RGB & HTML specifications for the Dubbo Regional Council logo colour palette. Specifications for all reproduction must match as closely as possible to the PANTONE® colours.

Each colour breakdown has been created to best represent the PANTONE colour through each platform. Minor fluctuations in accuracy are expected across platforms. Please always try and match the PANTONE® reference as often as possible.



FONTS.

DIN is the corporate font.

Calibri is to be used internally.

DIN BOLD

## A B C D E F G H I J K L M N O P Q R S T U V W X Y Z

abcdefghijklmnopqrstuvwxyz

**DIN REGULAR** 

A B C D E F G H I J K L M N O P Q R S T U V W X Y Z

abcdefghijklmnopqrstuvwxyz

CALIBRI

ABCDEFGHIJ KLMNOPQRSTUVWXYZ abcdefghijklmnopqrstuvwxyz

#### **DESIGN EXAMPLES**

The logo elements can be used as a design element, in digital and print, but must always be used in conjunction with the full logo.



#### **EXAMPLES**





#### ANIMATION









#### **DESIGN EXAMPLES**

The logo can be used on images, but must always be clear and easy to read, see examples.

#### **EXAMPLES**







#### DESIGN EXAMPLES -THE COLUMN

The Column is an element of the logo which can be used for supporting the DRC logo on