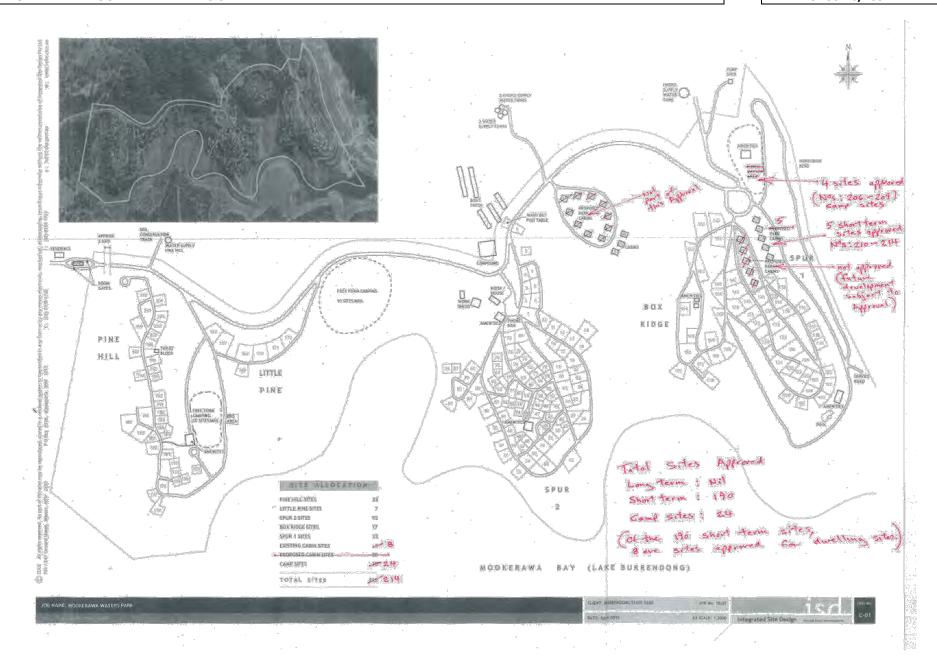

Delivery Program 2013 -2017, Annual Review 2015/2016.

| CCL16/183 | WELLINGTON DELIVERY PROGRAM 2013-2017, ANNUAL REVIEW 2015/2016 (ID16/1702)  The Council had before it the report dated 12 September 2016 from the Director Wellington Branch regarding Wellington Delivery Program 2013-2017, Annual Review 2015/2016.                                                                                                                                                                                                                                                        | 180 |
|-----------|---------------------------------------------------------------------------------------------------------------------------------------------------------------------------------------------------------------------------------------------------------------------------------------------------------------------------------------------------------------------------------------------------------------------------------------------------------------------------------------------------------------|-----|
| CCL16/184 | APPLICATION PURSUANT TO SECTION 68 OF THE LOCAL GOVERNMENT ACT, 1993 FOR APPROVAL TO OPERATE A CARAVAN PARK AND PRIMITIVE CAMPING GROUND - LAKE BURRENDONG (ID16/1695)  The Council had before it the report dated 14 September 2016 from the Director Environmental Services regarding Application Pursuant to Section 68 of the Local Government Act, 1993 for Approval to Operate a Caravan Park and Primitive Camping Ground - Lake Burrendong.                                                           | 195 |
| CCL16/185 | APPLICATION PURSUANT TO SECTION 68 OF THE LOCAL GOVERNMENT ACT, 1993 FOR APPROVAL TO OPERATE A CARAVAN PARK AND PRIMITIVE CAMPING GROUND - MOOKERAWA WATERS HOLIDAY AND RECREATION PARK (ID16/1704)  The Council had before it the report dated 14 September 2016 from the Director Environmental Services regarding Application Pursuant to Section 68 of the Local Government Act, 1993 for Approval to Operate a Caravan Park and Primitive Camping Ground - Mookerawa Waters Holiday and Recreation Park. | 224 |
| CCL16/186 | DUBBO REGIONAL COUNCIL ORGANISATIONAL BRAND (ID16/1708)  The Council had before it the report dated 13 September 2016 from the Acting Interim General Manager regarding Dubbo Regional Council Organisational Brand.                                                                                                                                                                                                                                                                                          | 337 |
| CCL16/187 | COMMENTS AND MATTERS OF URGENCY                                                                                                                                                                                                                                                                                                                                                                                                                                                                               |     |