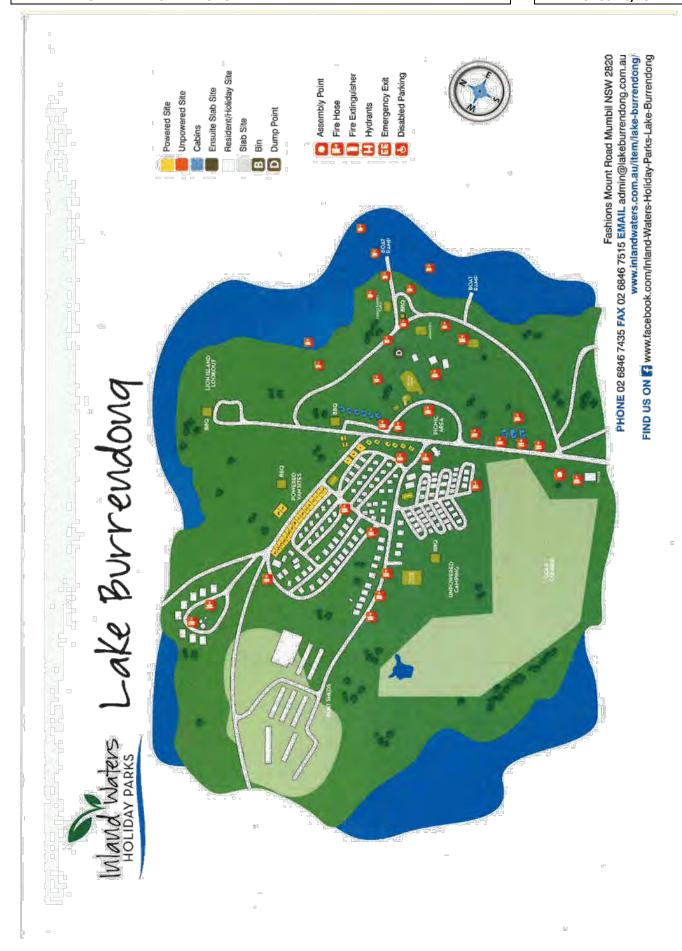

Delivery Program 2013 -2017, Annual Review 2015/2016.

| CCL16/183 | WELLINGTON DELIVERY PROGRAM 2013-2017, ANNUAL REVIEW 2015/2016 (ID16/1702)  The Council had before it the report dated 12 September 2016 from the Director Wellington Branch regarding Wellington Delivery Program 2013-2017, Annual Review 2015/2016.                                                                                                                                                                                                                                                        | 180 |
|-----------|---------------------------------------------------------------------------------------------------------------------------------------------------------------------------------------------------------------------------------------------------------------------------------------------------------------------------------------------------------------------------------------------------------------------------------------------------------------------------------------------------------------|-----|
| CCL16/184 | APPLICATION PURSUANT TO SECTION 68 OF THE LOCAL GOVERNMENT ACT, 1993 FOR APPROVAL TO OPERATE A CARAVAN PARK AND PRIMITIVE CAMPING GROUND - LAKE BURRENDONG (ID16/1695)  The Council had before it the report dated 14 September 2016 from the Director Environmental Services regarding Application Pursuant to Section 68 of the Local Government Act, 1993 for Approval to Operate a Caravan Park and Primitive Camping Ground - Lake Burrendong.                                                           | 195 |
| CCL16/185 | APPLICATION PURSUANT TO SECTION 68 OF THE LOCAL GOVERNMENT ACT, 1993 FOR APPROVAL TO OPERATE A CARAVAN PARK AND PRIMITIVE CAMPING GROUND - MOOKERAWA WATERS HOLIDAY AND RECREATION PARK (ID16/1704)  The Council had before it the report dated 14 September 2016 from the Director Environmental Services regarding Application Pursuant to Section 68 of the Local Government Act, 1993 for Approval to Operate a Caravan Park and Primitive Camping Ground - Mookerawa Waters Holiday and Recreation Park. | 224 |
| CCL16/186 | DUBBO REGIONAL COUNCIL ORGANISATIONAL BRAND (ID16/1708)  The Council had before it the report dated 13 September 2016 from the Acting Interim General Manager regarding Dubbo Regional Council Organisational Brand.                                                                                                                                                                                                                                                                                          | 337 |
| CCL16/187 | COMMENTS AND MATTERS OF URGENCY                                                                                                                                                                                                                                                                                                                                                                                                                                                                               |     |