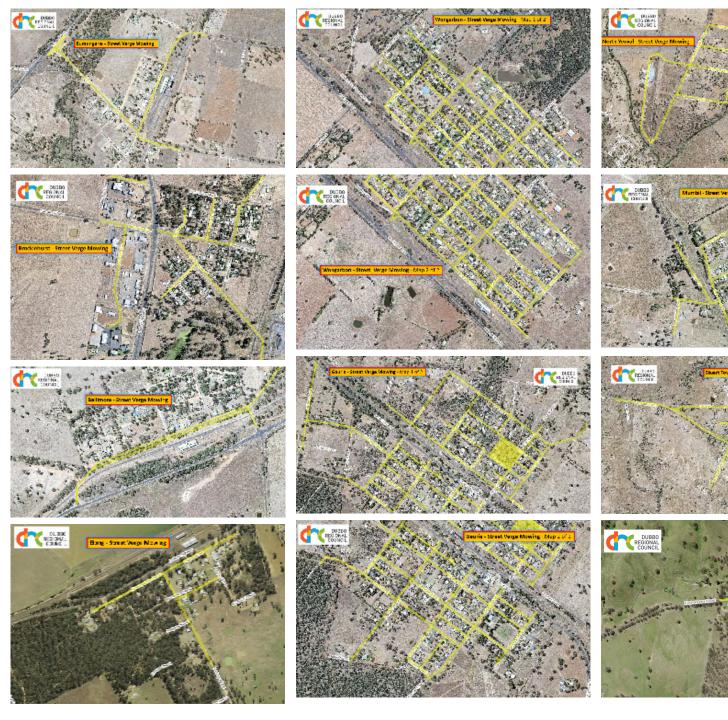

## <u>What is the size of 'Nature Strip' land in Dubbo alone?</u>

Some do...

#### Laneways

| Customer Request Mai<br>CRM 816117/2020 - U | nagement Enquiry<br>rban Roads - Mowing/Slashing - including Verges,medians, easements,footpaths & roundabouts                                                                                                                                                      |
|---------------------------------------------|---------------------------------------------------------------------------------------------------------------------------------------------------------------------------------------------------------------------------------------------------------------------|
| Received Date                               | 27/11/2020 11:12 AM                                                                                                                                                                                                                                                 |
| Determination Details                       | Undetermined                                                                                                                                                                                                                                                        |
| Reference Id                                | 954686                                                                                                                                                                                                                                                              |
| Contact Method                              | PHONE                                                                                                                                                                                                                                                               |
| Description                                 | Mr Greg Mooring of 24 Boberah street Wongarbon has called to request the laneways in Wongarbon be mowed. They are getting very overgrown and are a fire hazard. He said there was a community mower, but they are unable to use it due to OHS. Contact 0429 629 846 |
| Creation Officer                            | Mrs A C Karagiannis                                                                                                                                                                                                                                                 |
| Last Modified By                            | Mrs A C Karagiannis                                                                                                                                                                                                                                                 |
|                                             | ~3.5kms<br>(=7kms of<br>Whipping                                                                                                                                                                                                                                    |
| 5                                           | ~3ha (7acres)                                                                                                                                                                                                                                                       |
| A STATE OF STATE                            |                                                                                                                                                                                                                                                                     |