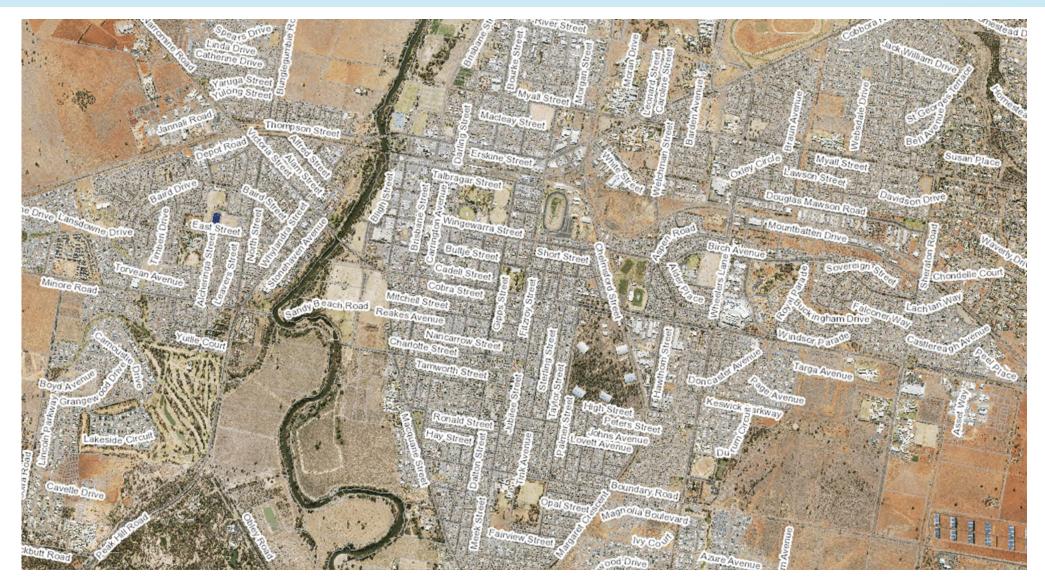

If contracted out expect a cost of ~\$22,000 per rotation.

Can expect between 4-8 treatments a per annum.







## <u>What is the size of 'Nature Strip' land in Dubbo alone?</u>





Some do...



#### Laneways

| Customer Request Mai<br>CRM 816117/2020 - U | nagement Enquiry<br>rban Roads - Mowing/Slashing - including Verges,medians, easements,footpaths & roundabouts                                                                                                                                                      |
|---------------------------------------------|---------------------------------------------------------------------------------------------------------------------------------------------------------------------------------------------------------------------------------------------------------------------|
| Received Date                               | 27/11/2020 11:12 AM