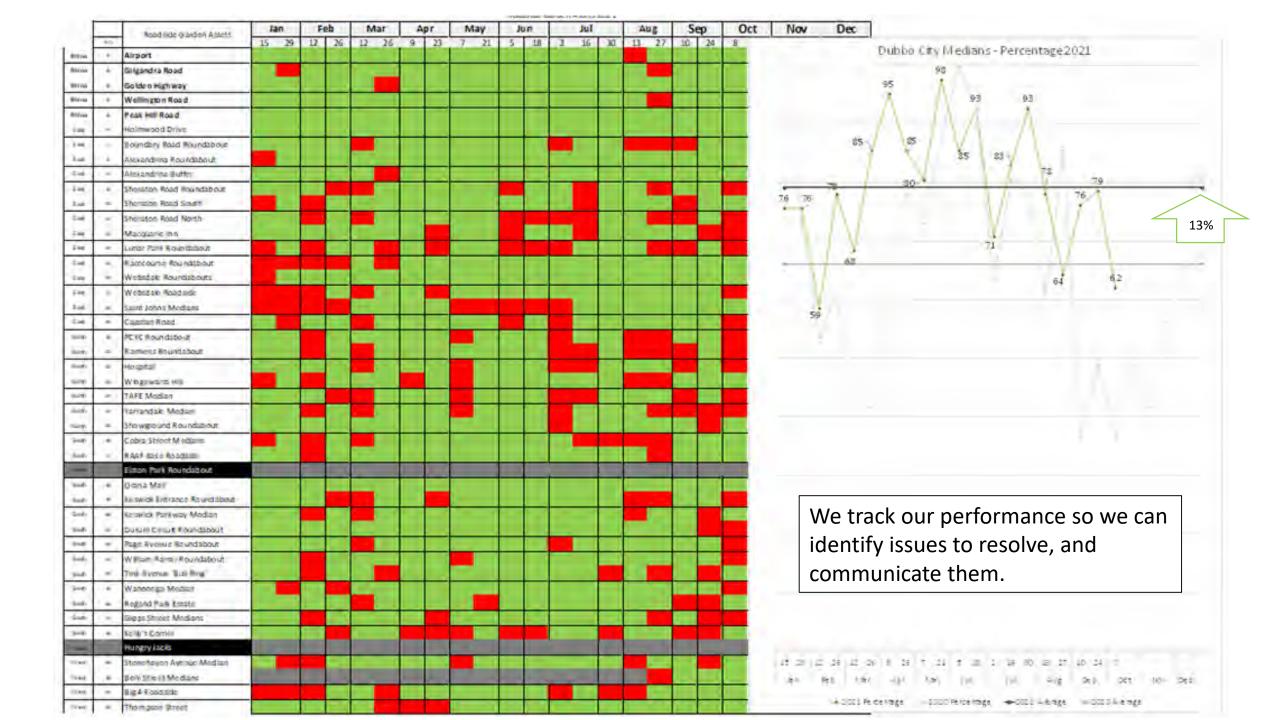

|
| • ~80          | Council Land Inspections                | Dubbo and Bodangora Airport Spraying 3 times                                                                                   |
|                |                                         | per year.                                                                                                                      |
| Commonwealt    | <u>h Grant Management</u>               |                                                                                                                                |

Communities Combating Pest and Weed Impacts During Drought Program

\$275,000

Urban Spraying + Non-Urban Spraying + Biosecurity.

### Liveability Operations Room – Hawthorn Street Depot, Dubbo







### Mowing Crew – Average Locations Completed per Week





# The Opportunity Cost of Being on a Mower



Our Horticulturalists can improve the aesthetics of the city if not re-deployed to mowing





15/02/2022