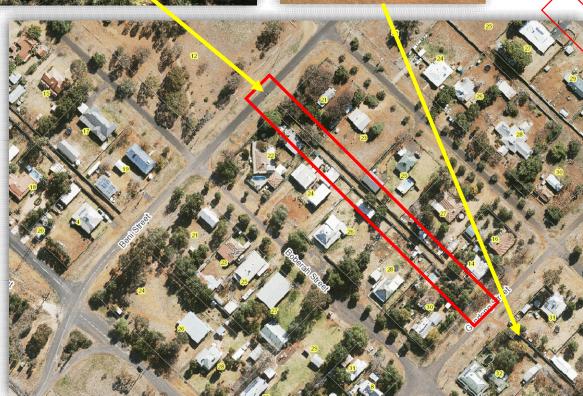

#### Laneways

| Customer Request Mai<br>CRM 816117/2020 - U | nagement Enquiry<br>rban Roads - Mowing/Slashing - including Verges,medians, easements,footpaths & roundabouts                                                                                                                                                      |
|---------------------------------------------|---------------------------------------------------------------------------------------------------------------------------------------------------------------------------------------------------------------------------------------------------------------------|
| Received Date                               | 27/11/2020 11:12 AM                                                                                                                                                                                                                                                 |
| Determination Details                       | Undetermined                                                                                                                                                                                                                                                        |
| Reference Id                                | 954686                                                                                                                                                                                                                                                              |
| Contact Method                              | PHONE                                                                                                                                                                                                                                                               |
| Description                                 | Mr Greg Mooring of 24 Boberah street Wongarbon has called to request the laneways in Wongarbon be mowed. They are getting very overgrown and are a fire hazard. He said there was a community mower, but they are unable to use it due to OHS. Contact 0429 629 846 |
| Creation Officer                            | Mrs A C Karagiannis                                                                                                                                                                                                                                                 |
| Last Modified By                            | Mrs A C Karagiannis                                                                                                                                                                                                                                                 |
|                                             | ~3.5kms<br>(=7kms of<br>Whipping                                                                                                                                                                                                                                    |
| 5                                           | ~3ha (7acres)                                                                                                                                                                                                                                                       |
| A STATE OF STATE                            |                                                                                                                                                                                                                                                                     |