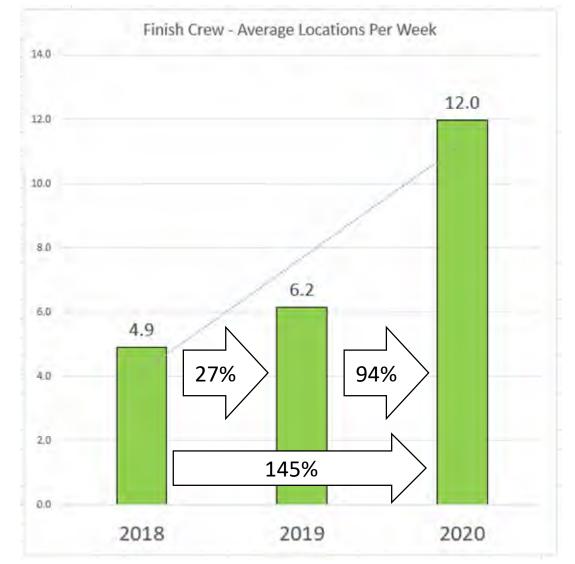

If contracted out expect a cost of ~\$22,000 per rotation.

Can expect between 4-8 treatments a per annum.