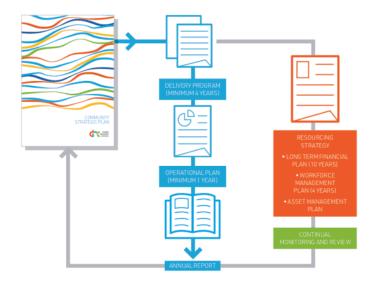

Council's Integrated Planning and Reporting Framework is provided in Figure 1 below:

Figure 1: Council's Integrated Planning and Reporting Framework

# The Integrated Planning and Reporting Framework

The Delivery Program and Operational Plan are part of Council's Integrated Planning and Reporting Framework. The Framework is a suite of plans that identify a vision for the future, and strategic actions to achieve them. It requires Council to undertake 'whole of council' planning for the short, medium and long term future. It allows Council to draw various plans together, understand how they interact and get the maximum leverage from their efforts by planning holistically for the future.

Council's Integrated Planning and Reporting Framework is provided below:

Council is the key driver of the 2040 Community Strategic Plan, but its implementation is also the shared responsibility of all community stakeholders. Council has an important role to play in advocating for and partnering with other stakeholders including government agencies, non-government organisations, community groups and individuals.