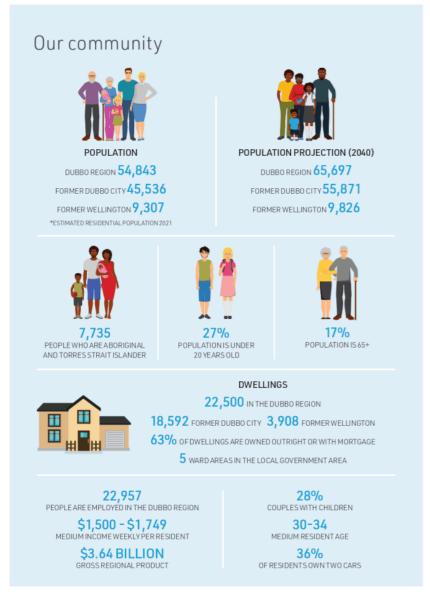

# Dubbo Region - Who we are

The Dubbo Regional Local Government Area is at the heart of the region and has an estimated population of 54,843 in 2021. It includes the regional city of Dubbo, the local service centre of Wellington and multiple towns and villages.

The Local Government Area contributed \$3.64 billion to GRP in 2019, supported by a diversity of economic sectors including health care and social assistance, retail trade, education and training, construction, public administration and safety, accommodation and food services, manufacturing, agriculture, transport and warehousing, and finance.