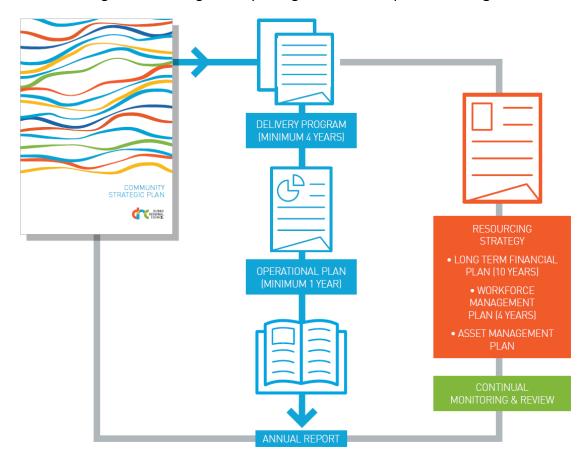

- The Delivery Program;
- The Operational Plan; and
- The Resourcing Strategy (incorporating the Long Term Financial Plan, Asset Management Plan and the Workforce Management Plan).

The Delivery Program details the principal activities Council will undertake in the adopted four year Councillor timeframe to implement the strategies established by the CSP. The Operational Plan is prepared as a sub-plan of the Delivery Program and details the activities Council will undertake during the financial year to address the principal activities outlined in the Delivery Program.

Council's Integrated Planning and Reporting Framework is provided in Figure 1 below:

Figure 1: Council's Integrated Planning and Reporting Framework

# The Integrated Planning and Reporting Framework

The Delivery Program and Operational Plan are part of Council's Integrated Planning and Reporting Framework. The Framework is a suite of plans that identify a vision for the future, and strategic actions to achieve them. It requires Council to undertake 'whole of council' planning for the short, medium and long term future. It allows Council to draw various plans together, understand how they interact and get the maximum leverage from their efforts by planning holistically for the future.

Council's Integrated Planning and Reporting Framework is provided below:

Council is the key driver of the 2040 Community Strategic Plan, but its implementation is also the shared responsibility of all community stakeholders. Council has an important role to play in advocating for and partnering with other stakeholders including government agencies, non-government organisations, community groups and individuals.