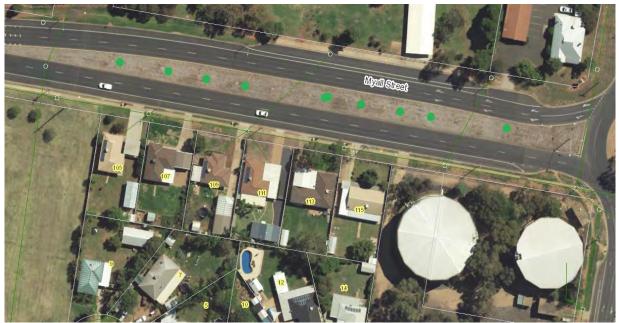

WSC16/35 INCREASED VEGETATION CLEARANCE ZONES AT MYALL STREET RESERVOIR (ID16/2152) The Committee had before it the report dated 23 November 2016 from the Director Parks and Landcare Services regarding Increased

Vegetation Clearance Zones at Myall Street Reservoir.

WSC16/36REVIEW OF THE DUBBO REGIONAL COUNCIL SIGNIFICANT TREE<br/>REGISTER 2017 (ID16/2183)147The Committee had before it the report dated 29 November 2016<br/>from the Manager Horticultural Services regarding Review of the<br/>Dubbo Regional Council Significant Tree Register 2017.147WSC16/37ENVIRONMENTAL CONTROL POLICIES REVIEW (ID16/2271)<br/>The Committee had before it the report dated 7 December 2016<br/>from the Manager Environmental Control regarding Environmental<br/>Control Policies Review.192