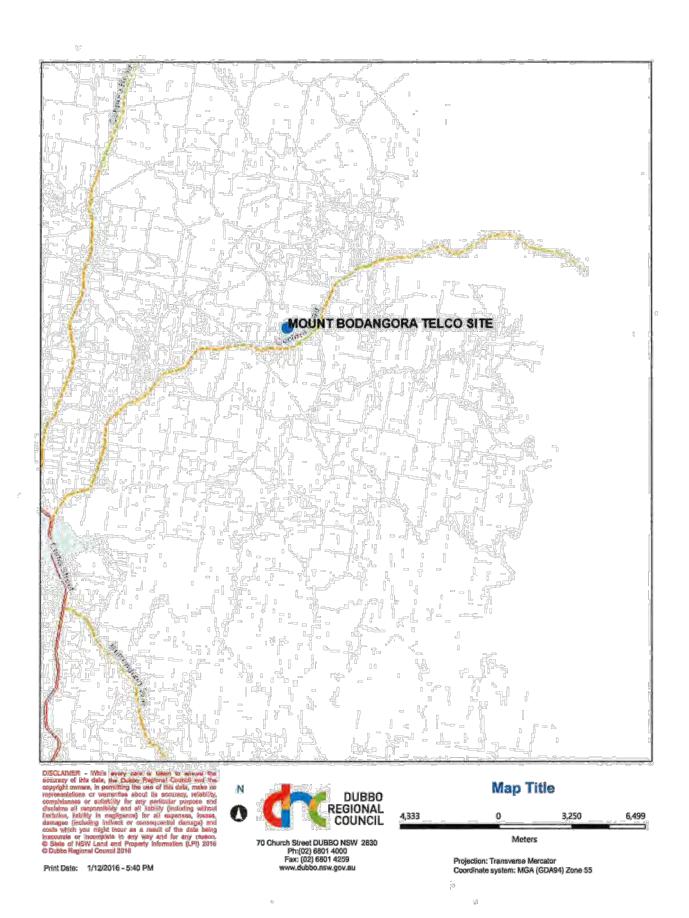

WSC16/33 PROPOSED NEW LICENCE FOR NSW GOVERNMENT TELECOMMUNICATIONS AUTHORITY AT MOUNT BODANGORA (ID16/2230) The Committee had before it the report dated 1 December 2016 from the Manager Civil Infrastructure and Solid Waste regarding Proposed New Licence for NSW Government Telecommunications Authority at Mount Bodangora.