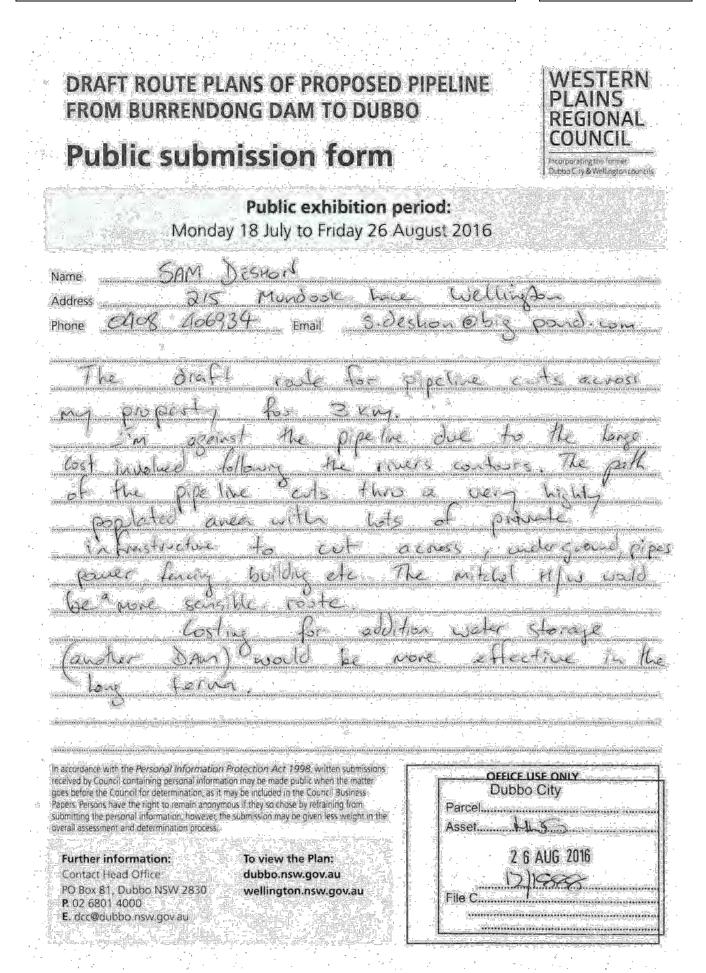

### 6. Sam Deshon – Wellington

"The draft route for the pipeline cuts across my property for 3 kilometres. I'm against the pipeline due to the large cost involved following the river contours. The path of the pipeline cuts through a very highly populated area with lots of private infrastructure".

Concerns regarding the impacts on individual properties and existing infrastructure would be addressed in more detail in the feasibility assessment. The final route chosen would do so in terms of best value for the dollars being spent.