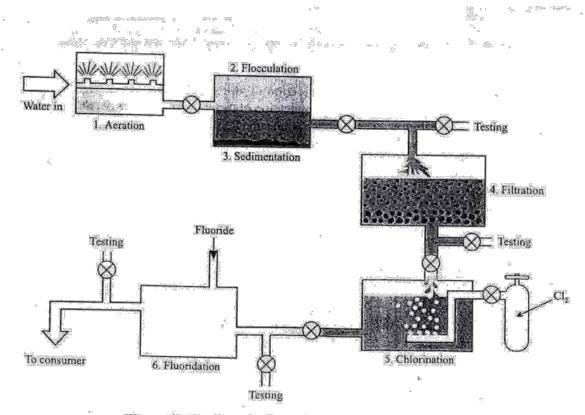

#### BACKGROUND

During 2015 the former Dubbo City Council and the NSW Government cooperated in the preparation of plans that show possible routes of a future pipeline from Burrendong Dam to Dubbo via the Wellington Water Treatment Plant and Geurie, along the Macquarie River Valley.

The aim of the Burrendong Dam to Dubbo pipeline is to be able to source water directly from Burrendong Dam, and deliver it to both the Wellington water treatment plant and the Dubbo water treatment plant via Geurie. Even during a major drought it is expected that enough rain would fall in the headwaters of the Macquarie and Cudgegong Rivers around Mudgee, Rylstone, Lithgow and Oberon to maintain at least a small pool in the "dead storage" of Burrendong Dam from which town water could be drawn.

In general, on a normal day to day basis, the three water treatment plants at Wellington, Geurie and Dubbo would continue to draw water directly from the Macquarie River, just as they do now, supplemented by the pipeline flows.