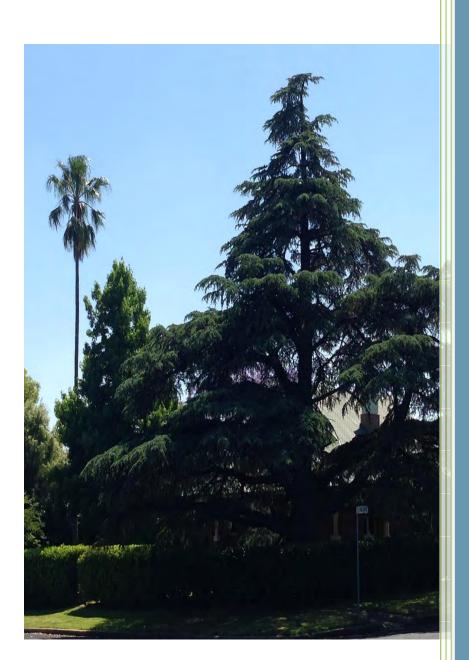

WSC16/34 UPCOMING CIVIL INFRASTRUCTURE WORKS REQUIRING TREE REMOVALS AND REPLACEMENTS (ID16/2138)

The Committee had before it the report dated 21 November 2016 from the Director Parks and Landcare Services regarding Upcoming Civil Infrastructure Works Requiring Tree Removals and Replacements.