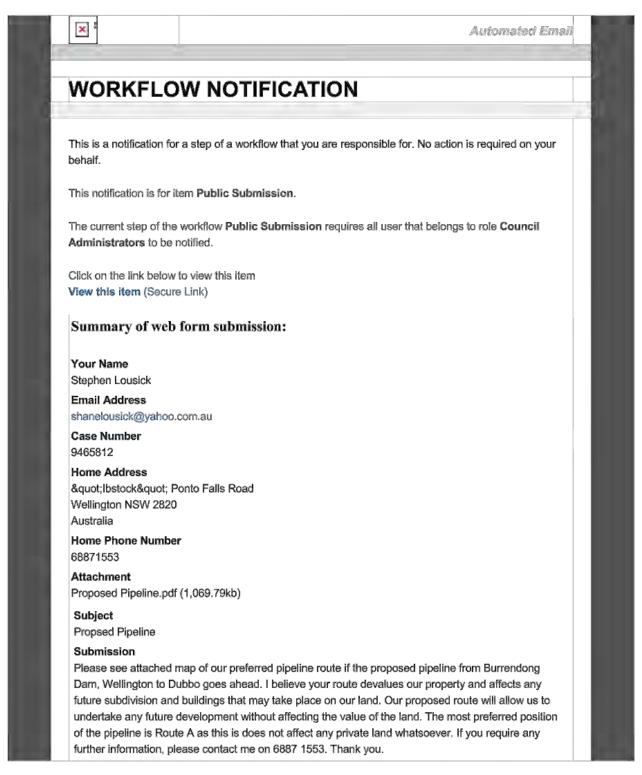

#### 5. Stephen Lousick - Wellington

"I believe your route devalues our property from Burrendong Dam. Wellington to Dubbo if it goes ahead. I believe your route devalues our property and affects any future subdivision and buildings that may take place on our land. Our proposed route will allow us to undertake any future development without affecting the value of the land. The most preferred position of the pipeline is Route A as this does not affect any private land whatsoever".