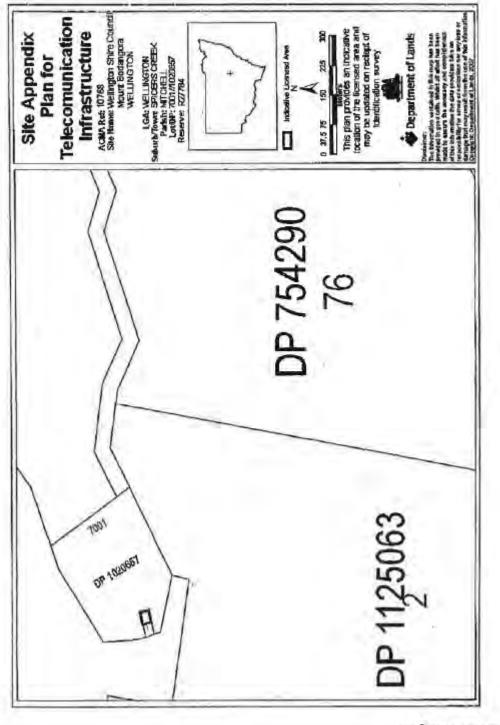

WSC16/33 PROPOSED NEW LICENCE FOR NSW GOVERNMENT TELECOMMUNICATIONS AUTHORITY AT MOUNT BODANGORA (ID16/2230) The Committee had before it the report dated 1 December 2016 from the Manager Civil Infrastructure and Solid Waste regarding Proposed New Licence for NSW Government Telecommunications Authority at Mount Bodangora.