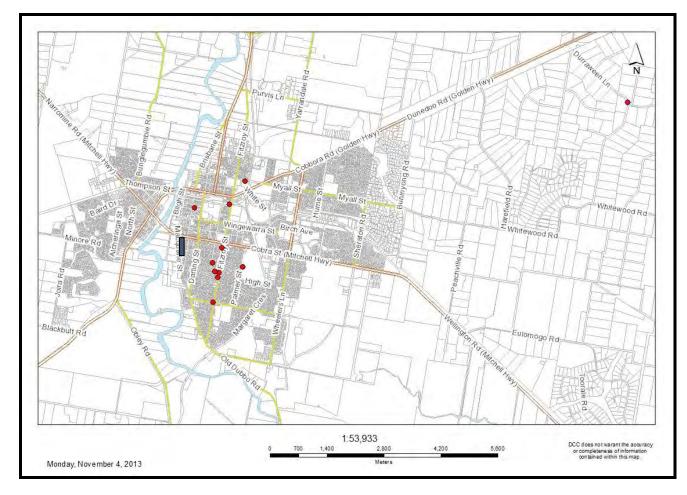

Vegetation Clearance Zones at Myall Street Reservoir.

WSC16/36REVIEW OF THE DUBBO REGIONAL COUNCIL SIGNIFICANT TREE<br/>REGISTER 2017 (ID16/2183)147The Committee had before it the report dated 29 November 2016<br/>from the Manager Horticultural Services regarding Review of the<br/>Dubbo Regional Council Significant Tree Register 2017.147WSC16/37ENVIRONMENTAL CONTROL POLICIES REVIEW (ID16/2271)<br/>The Committee had before it the report dated 7 December 2016<br/>from the Manager Environmental Control regarding Environmental<br/>Control Policies Review.192