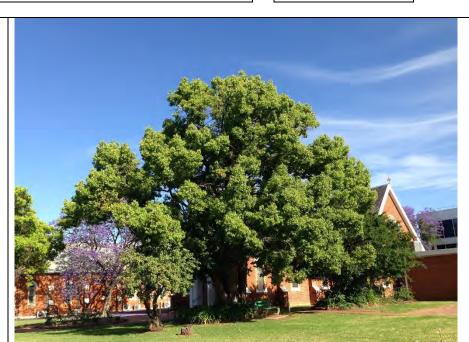

Vegetation Clearance Zones at Myall Street Reservoir.

WSC16/36REVIEW OF THE DUBBO REGIONAL COUNCIL SIGNIFICANT TREE<br/>REGISTER 2017 (ID16/2183)147The Committee had before it the report dated 29 November 2016<br/>from the Manager Horticultural Services regarding Review of the<br/>Dubbo Regional Council Significant Tree Register 2017.147WSC16/37ENVIRONMENTAL CONTROL POLICIES REVIEW (ID16/2271)<br/>The Committee had before it the report dated 7 December 2016<br/>from the Manager Environmental Control regarding Environmental<br/>Control Policies Review.192