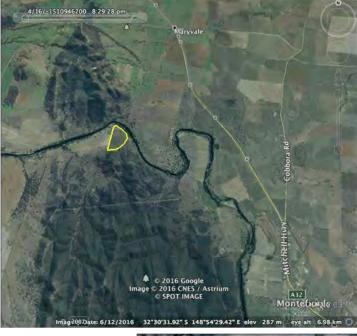

### 3. Mount Arthur Reserve Trust – Shaun Baigent, Chairman

"I refer to 'Exhibit 42, Ch41000 to Ch42000' of the exhibited Burrendong Dam to Dubbo South West Pipeline route. The Trust notes that this section of the preliminary south-west pipeline route passes through the northern-most section of the Mt Arthur Reserve. The Mt Arthur Reserve is gazetted for Public Recreation and Environmental Protection. It is our view that the pipeline would be inconsistent with the gazetted Reserve purpose. In particular, we wish to bring to Council's attention that the proposed south-west pipeline route in that location passes through the Trust's revegetation area. This project was commenced in 2008 and was funded by the former Central West Catchment Management Authority. The purpose of the project is to rehabilitate former cleared land within the Reserve and increase the linkage between the existing native vegetation in the Reserve, the Macquarie River and native vegetation immediately to the north".

"Mt Arthur Reserve Ranger and several volunteers planted over 6,000 trees in this area, with assistance from Central West CMA staff. This project has been a huge task, including extensive weed control efforts, hand planting of seedlings and follow up watering involving hundreds of volunteer hours. The revegetation efforts at this site have been very successful, with only minimal plant losses thanks to the vigilance of volunteers and their watering and weed control efforts. Over \$13,000 has been spent on this project and its ongoing maintenance to date, and we value the volunteer effort at over \$20,000. This project contributed to the Trust making it to the top 3 finalists in the NSW Regional Achievement and Community Awards, Crown Reserve Community Manager Category in 2011, 2012 and 2014. The Trust is not supportive of any infrastructure projects proceeding in this area that would compromise this revegetation project".

Mt Arthur Trust is concerned regarding the environmental impact on the Trust land near the river on the proposed route. The Feasibility study would require a significant assessment of environmental impacts and be in full consultation with the Trust.