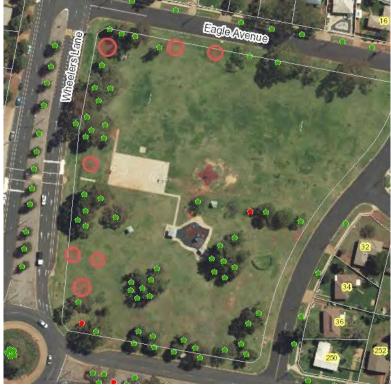

WSC16/34 UPCOMING CIVIL INFRASTRUCTURE WORKS REQUIRING TREE REMOVALS AND REPLACEMENTS (ID16/2138)

The Committee had before it the report dated 21 November 2016 from the Director Parks and Landcare Services regarding Upcoming Civil Infrastructure Works Requiring Tree Removals and Replacements.