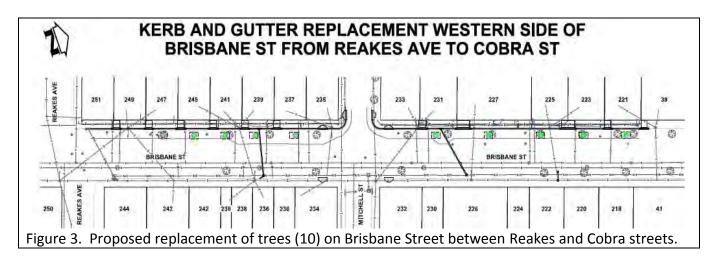

WSC16/34 UPCOMING CIVIL INFRASTRUCTURE WORKS REQUIRING TREE REMOVALS AND REPLACEMENTS (ID16/2138)

The Committee had before it the report dated 21 November 2016 from the Director Parks and Landcare Services regarding Upcoming Civil Infrastructure Works Requiring Tree Removals and Replacements.