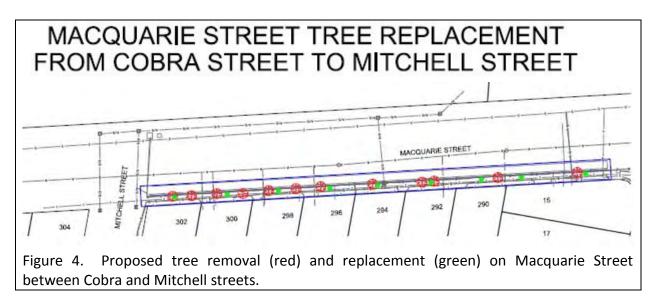

WSC16/34 UPCOMING CIVIL INFRASTRUCTURE WORKS REQUIRING TREE REMOVALS AND REPLACEMENTS (ID16/2138)

The Committee had before it the report dated 21 November 2016 from the Director Parks and Landcare Services regarding Upcoming Civil Infrastructure Works Requiring Tree Removals and Replacements.