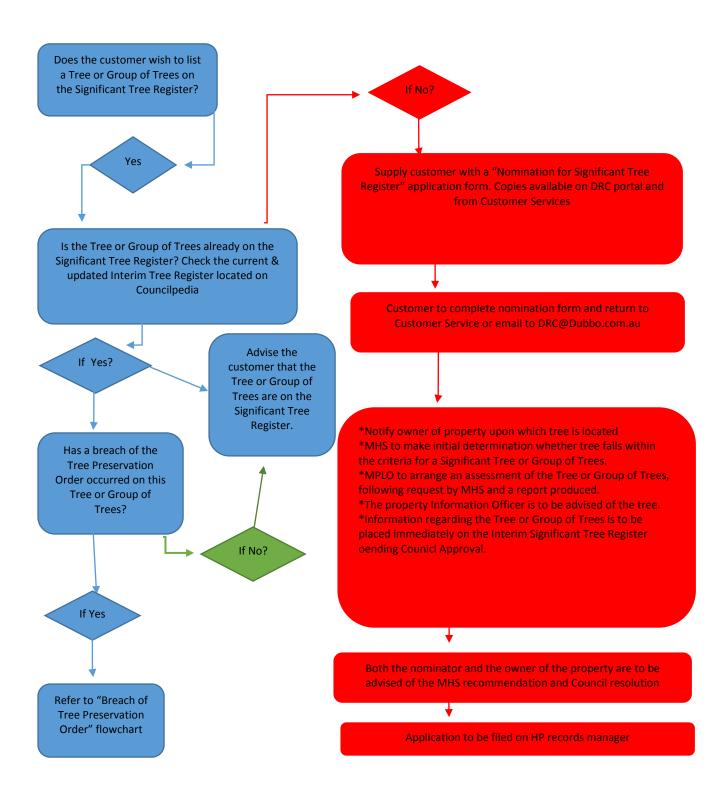

Vegetation Clearance Zones at Myall Street Reservoir.

WSC16/36REVIEW OF THE DUBBO REGIONAL COUNCIL SIGNIFICANT TREE<br/>REGISTER 2017 (ID16/2183)147The Committee had before it the report dated 29 November 2016<br/>from the Manager Horticultural Services regarding Review of the<br/>Dubbo Regional Council Significant Tree Register 2017.147WSC16/37ENVIRONMENTAL CONTROL POLICIES REVIEW (ID16/2271)<br/>The Committee had before it the report dated 7 December 2016<br/>from the Manager Environmental Control regarding Environmental<br/>Control Policies Review.192