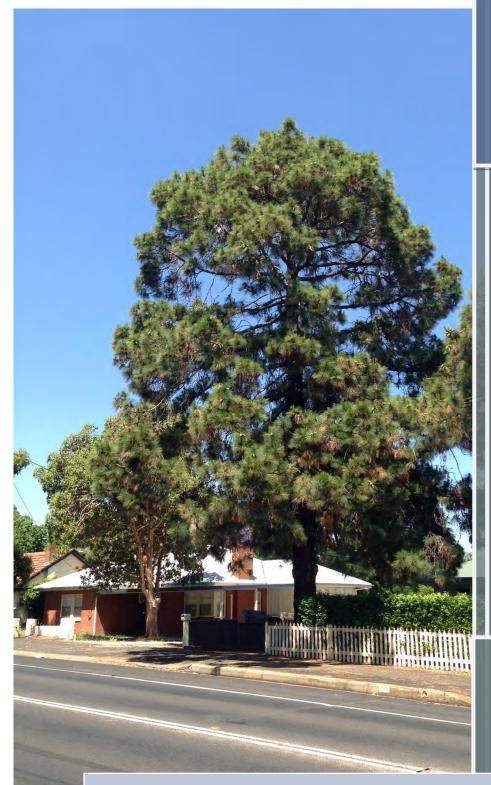

WSC16/34 UPCOMING CIVIL INFRASTRUCTURE WORKS REQUIRING TREE REMOVALS AND REPLACEMENTS (ID16/2138)

The Committee had before it the report dated 21 November 2016 from the Director Parks and Landcare Services regarding Upcoming Civil Infrastructure Works Requiring Tree Removals and Replacements.