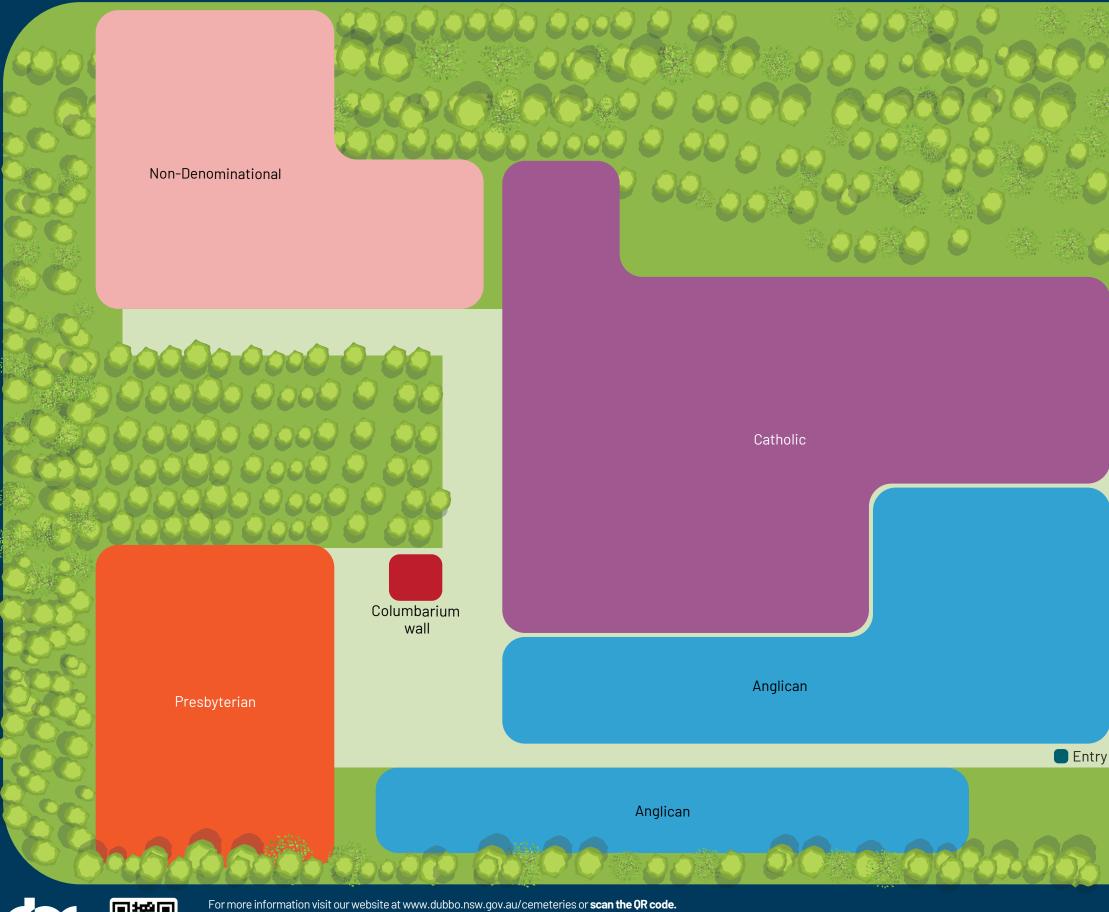

## Geurie Cemetery

## 2043 Mitchell Highway, Geurie

Disclaimer - While every care is taken by Dubbo Regional Council (DRC) to ensure the accuracy of the information contained in this document, DRC makes no representations or warranties about its accuracy, reliability, completeness or suitability for any particular purpose and disclaim all responsibility and all liability whether in contract, negligence, tort or otherwise for all expenses, losses, damages (including indirect or consequential damage) and cost which may be incurred in anyway and for any reason as result of reliance of the information.

## Legend

**Opening Hours** Dubbo Regional Council's Cemeters are open to the public from sunrise until sunset, all year round.

This way to Mitchell Highway

V1. 06/2024